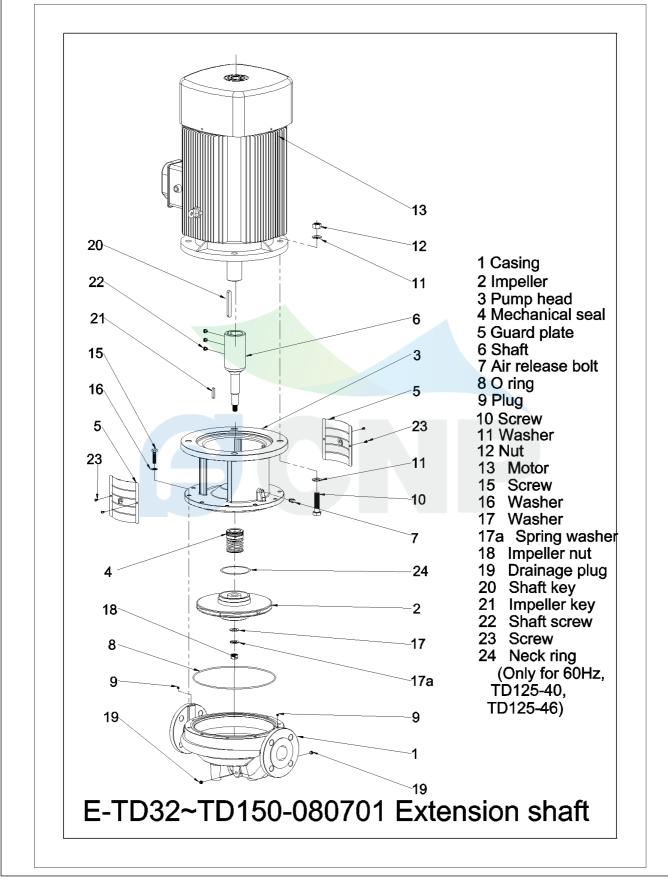

| Structure picture<br>TD100-33/2 | Structure picture | Manufacturer               | CNP             |
|---------------------------------|-------------------|----------------------------|-----------------|
|                                 | Address           | Yuhang District, Hangzhou, |                 |
|                                 | TD100_22/2        | Contact                    | 86-571-88637351 |
|                                 | 10100-33/2        | Date                       | 2022/03/09      |
| Project Name                    |                   | Client Name                | DPA             |
|                                 |                   | Client Addr.               |                 |
| Station Number                  |                   | Contacts                   | Alireza         |
|                                 |                   | Contact                    |                 |