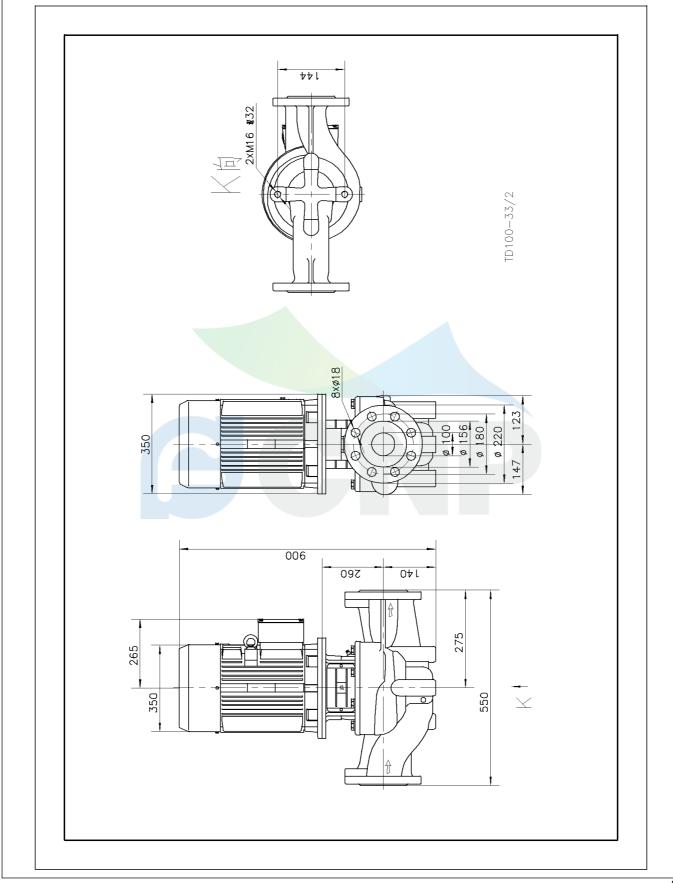

| CONP           | Size picture | Manufacturer | CNP             |  |
|----------------|--------------|--------------|-----------------|--|
|                | Size picture | Address      | 2022/03/09      |  |
|                | TD100-33/2   | Contact      | 86-571-88637351 |  |
|                |              | Date         | 2022/03/09      |  |
| Project Name   |              | Client Name  | DPA             |  |
|                |              | Client Addr. |                 |  |
| Station Number |              | Contacts     | Alireza         |  |
|                |              | Contact      |                 |  |