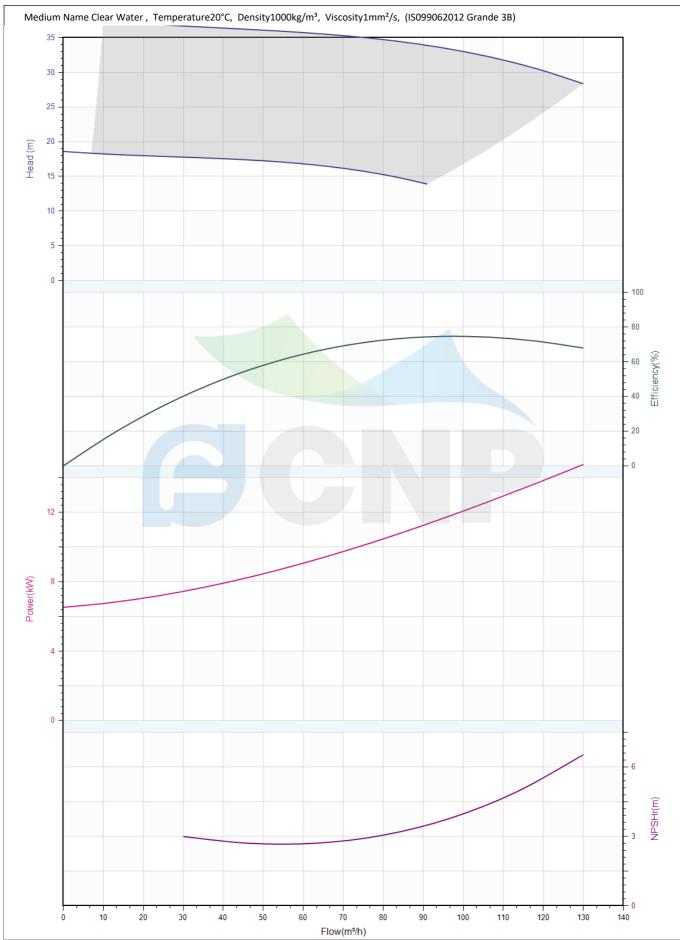

| Performance Curve | Manufacturer | CNP                        |                 |
|-------------------|--------------|----------------------------|-----------------|
|                   | Address      | Yuhang District, Hangzhou, |                 |
| COND              | TD100-33/2   | Contact                    | 86-571-88637351 |
|                   |              | Date                       | 2022/03/09      |
| Project Name      |              | Client Name                | DPA             |
|                   |              | Client Addr.               |                 |
| Station Number    |              | Contacts                   | Alireza         |
|                   |              | Contact                    |                 |

| Rated parameters              |            |
|-------------------------------|------------|
| Pump model                    | TD100-33/2 |
| Product No.                   | 1100041898 |
| Rated flow(m <sup>3</sup> /h) | 100        |
| Rated pressure(m)             | 33         |
| Rated efficiency(%)           | 73         |
| Power(kW)                     | 12.32      |
| NPSHr(m)                      | 4          |
| Speed(rpm)                    | 2900       |
| Max impeller diameter(mm)     | 170        |
|                               |            |

| Medium                  |             |
|-------------------------|-------------|
| Medium Name             | Clear Water |
| Working temperature(°C) | 20          |
| Medium density(kg/m³)   | 1000        |
| Viscosity(mm²/s)        | 1           |