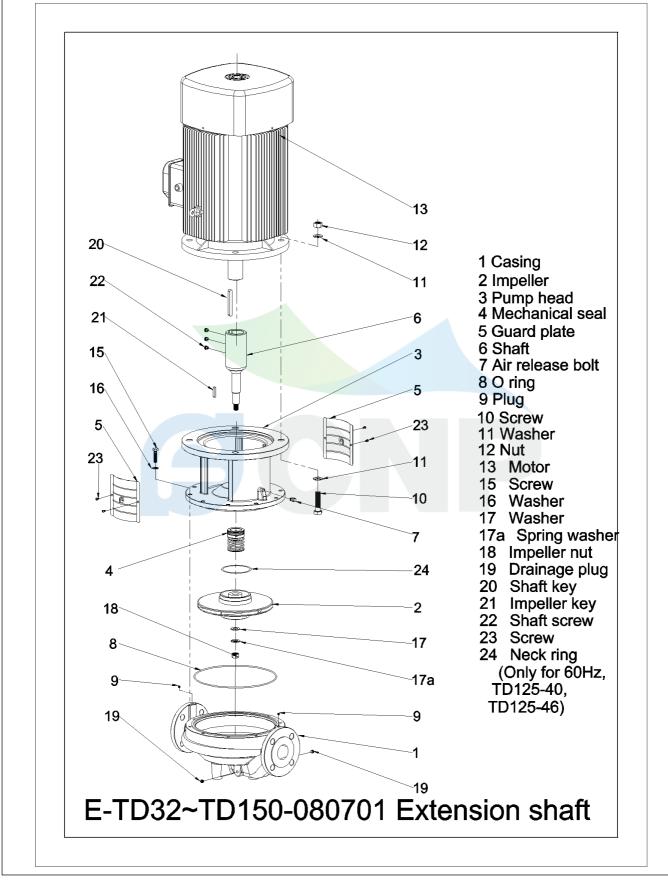

80 100 Flow(m³/h) 140

| Structure picture<br>TD125-14G/4 | Structuro picturo | Manufacturer               | CNP             |
|----------------------------------|-------------------|----------------------------|-----------------|
|                                  | Address           | Yuhang District, Hangzhou, |                 |
|                                  | TD125-14G/4       | Contact                    | 86-571-88637351 |
|                                  |                   | Date                       | 2022/03/09      |
| Project Name                     |                   | Client Name                | DPA             |
|                                  |                   | Client Addr.               |                 |
| Station Number                   |                   | Contacts                   | Alireza         |
|                                  |                   | Contact                    |                 |