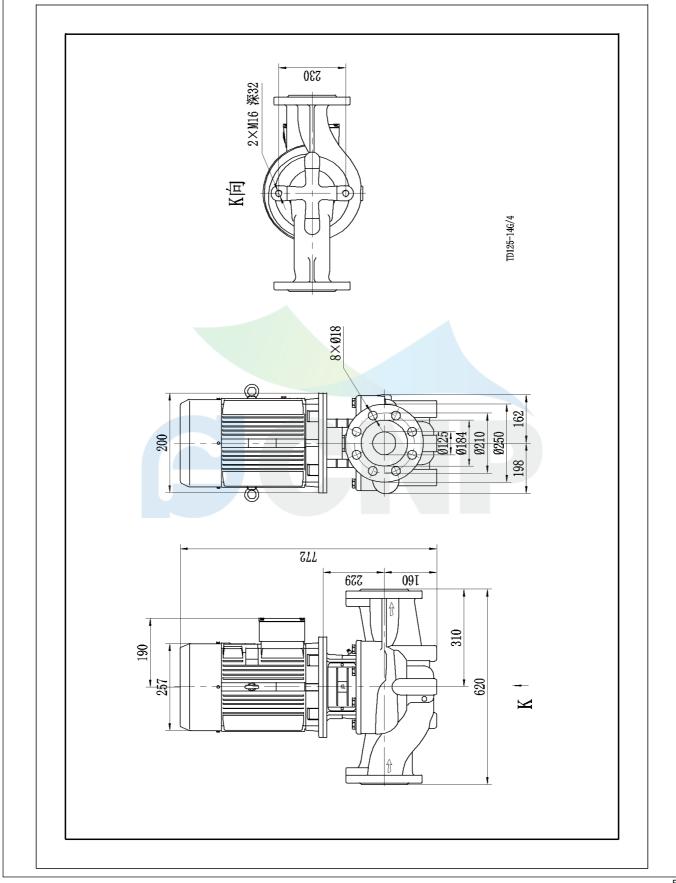

<sup>-4-</sup>

| CONP           | Size picture | Manufacturer | CNP                        |
|----------------|--------------|--------------|----------------------------|
|                |              | Address      | Yuhang District, Hangzhou, |
|                | TD125-14G/4  | Contact      | 86-571-88637351            |
|                |              | Date         | 2022/03/09                 |
| Project Name   |              | Client Name  | DPA                        |
|                |              | Client Addr. |                            |
| Station Number |              | Contacts     | Alireza                    |
|                |              | Contact      |                            |