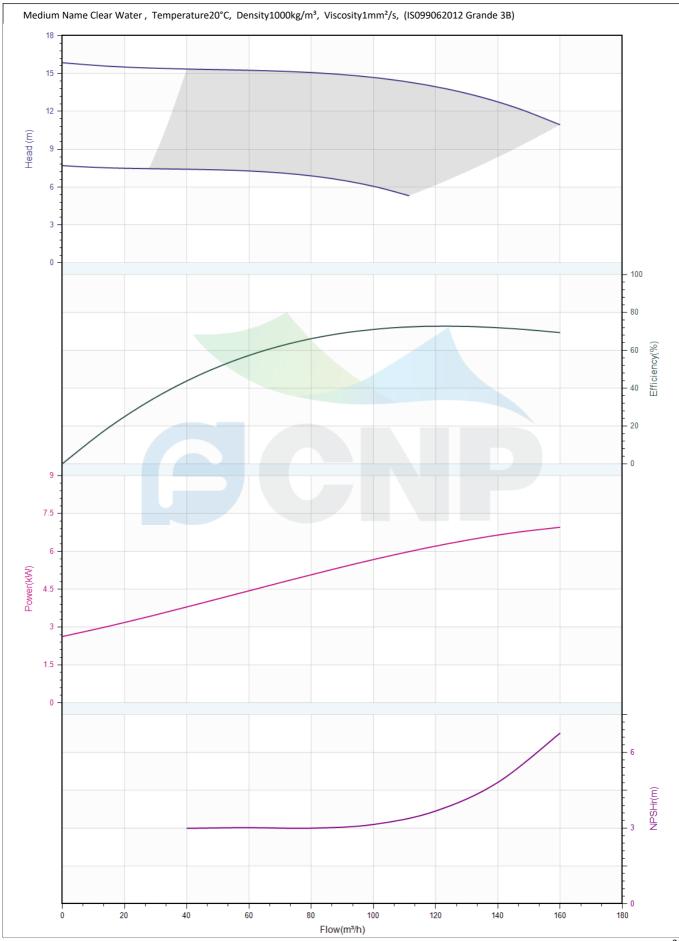

|                | Performance Curve | Manufacturer | CNP                        |
|----------------|-------------------|--------------|----------------------------|
|                |                   | Address      | Yuhang District, Hangzhou, |
| CNP            | TD125-14G/4       | Contact      | 86-571-88637351            |
|                |                   | Date         | 2022/03/09                 |
| Project Name   |                   | Client Name  | DPA                        |
|                |                   | Client Addr. |                            |
| Station Number |                   | Contacts     | Alireza                    |
|                |                   | Contact      |                            |

| Rated parameters                   |             |                                         |
|------------------------------------|-------------|-----------------------------------------|
| Pump model                         | TD125-14G/4 |                                         |
| Product No.                        | 1100087888  | ten beed                                |
| Rated flow(m <sup>3</sup> /h)      | 120         | 6                                       |
| Rated pressure(m)                  | 14          |                                         |
| Rated efficiency(%)                | 77          |                                         |
| Power(kW)                          | 5.79        |                                         |
| NPSHr(m)                           | 4           |                                         |
| Speed(rpm)                         | 1450        |                                         |
| Max impeller diameter(mm)          | 221         | 75                                      |
|                                    |             |                                         |
| Medium                             |             | Loop Loop Loop Loop Loop Loop Loop Loop |
| Medium Name                        | Clear Water | 15                                      |
| Working temperature(°C)            | 20          |                                         |
| Medium density(kg/m <sup>3</sup> ) | 1000        |                                         |
| Viscosity(mm <sup>2</sup> /s)      | 1           |                                         |