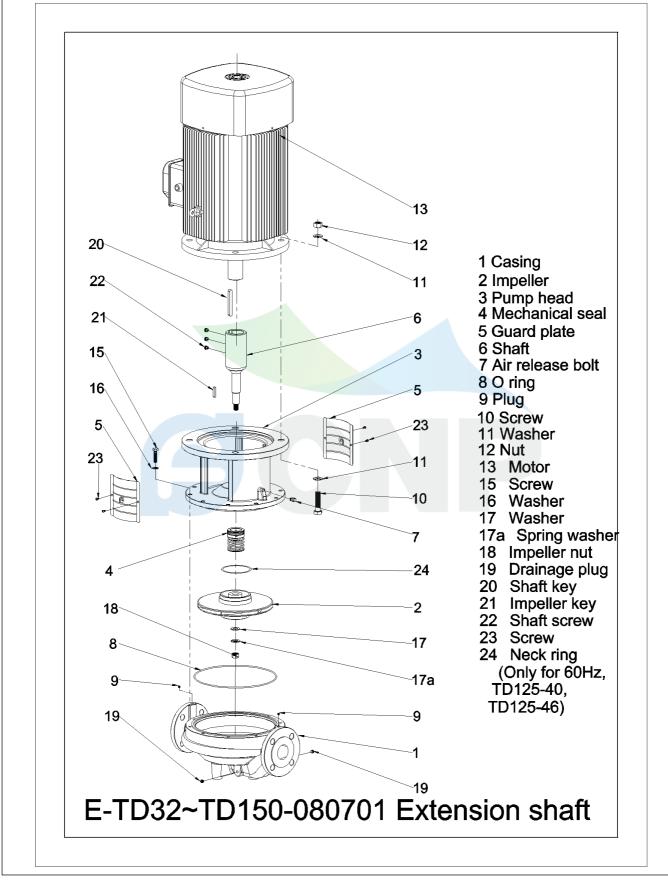

1000 1

Medium density(kg/m<sup>3</sup>)

Viscosity(mm<sup>2</sup>/s)

100

NPSHr(m)

|                | Structure picture<br>TD125-22G/4 | Manufacturer | CNP                        |
|----------------|----------------------------------|--------------|----------------------------|
|                |                                  | Address      | Yuhang District, Hangzhou, |
| COND           |                                  | Contact      | 86-571-88637351            |
|                |                                  | Date         | 2022/03/09                 |
| Project Name   |                                  | Client Name  | DPA                        |
|                |                                  | Client Addr. |                            |
| Station Number |                                  | Contacts     | Alireza                    |
|                |                                  | Contact      |                            |