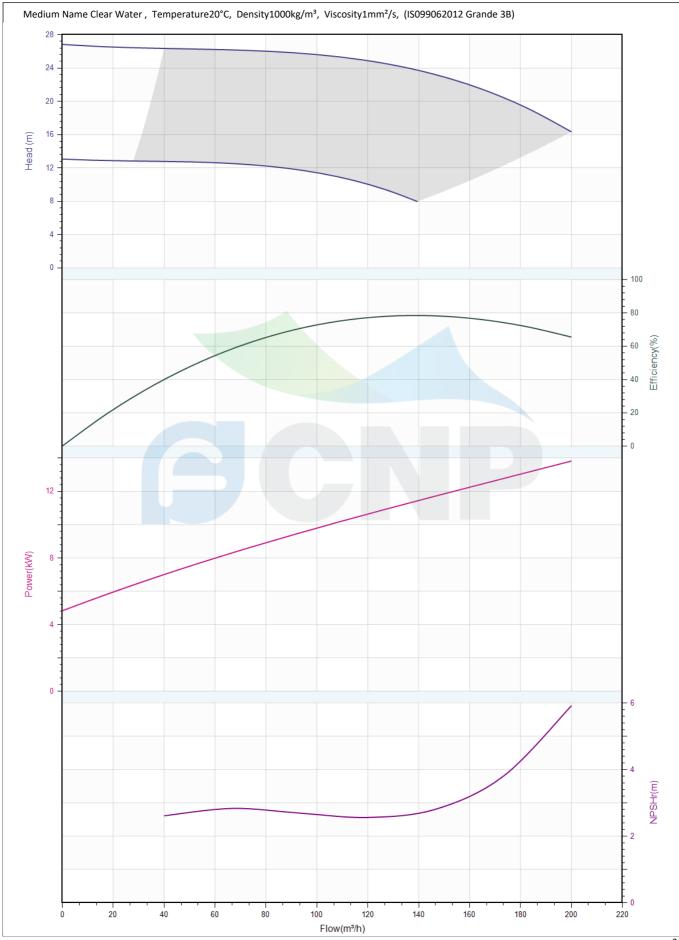

|                | Performance Curve | Manufacturer | CNP                        |
|----------------|-------------------|--------------|----------------------------|
|                |                   | Address      | Yuhang District, Hangzhou, |
| COND           | TD125-22G/4       | Contact      | 86-571-88637351            |
|                | 10125-220/4       | Date         | 2022/03/09                 |
| Project Name   |                   | Client Name  | DPA                        |
|                |                   | Client Addr. |                            |
| Station Number |                   | Contacts     | Alireza                    |
|                |                   | Contact      |                            |

| Rated parameters              |             |           |
|-------------------------------|-------------|-----------|
| Pump model                    | TD125-22G/4 | 8         |
| Product No.                   | 1100136178  |           |
| Rated flow(m <sup>3</sup> /h) | 160         |           |
| Rated pressure(m)             | 22          |           |
| Rated efficiency(%)           | 75          |           |
| Power(kW)                     | 12.79       |           |
| NPSHr(m)                      | 4           |           |
| Speed(rpm)                    | 1480        |           |
| Max impeller diameter(mm)     | 278         |           |
|                               | ł           |           |
| Medium                        |             | Pomertovo |
| Medium Name                   | Clear Water |           |
| Working temperature(°C)       | 20          |           |