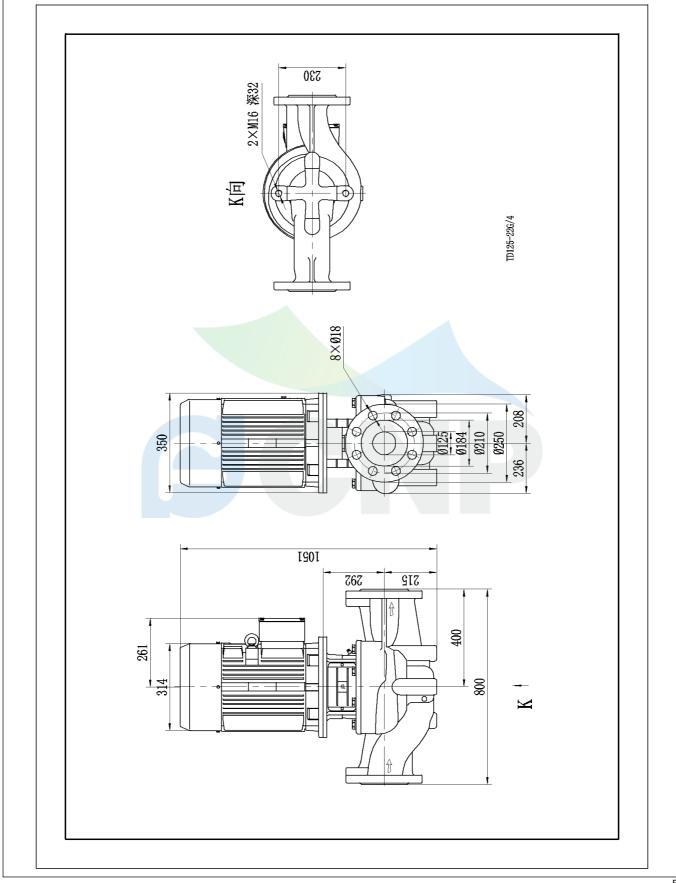

|                | Size picture<br>TD125-22G/4 | Manufacturer | CNP                        |
|----------------|-----------------------------|--------------|----------------------------|
|                |                             | Address      | Yuhang District, Hangzhou, |
| COND           |                             | Contact      | 86-571-88637351            |
|                |                             | Date         | 2022/03/09                 |
| Project Name   |                             | Client Name  | DPA                        |
|                |                             | Client Addr. |                            |
| Station Number |                             | Contacts     | Alireza                    |
|                |                             | Contact      |                            |