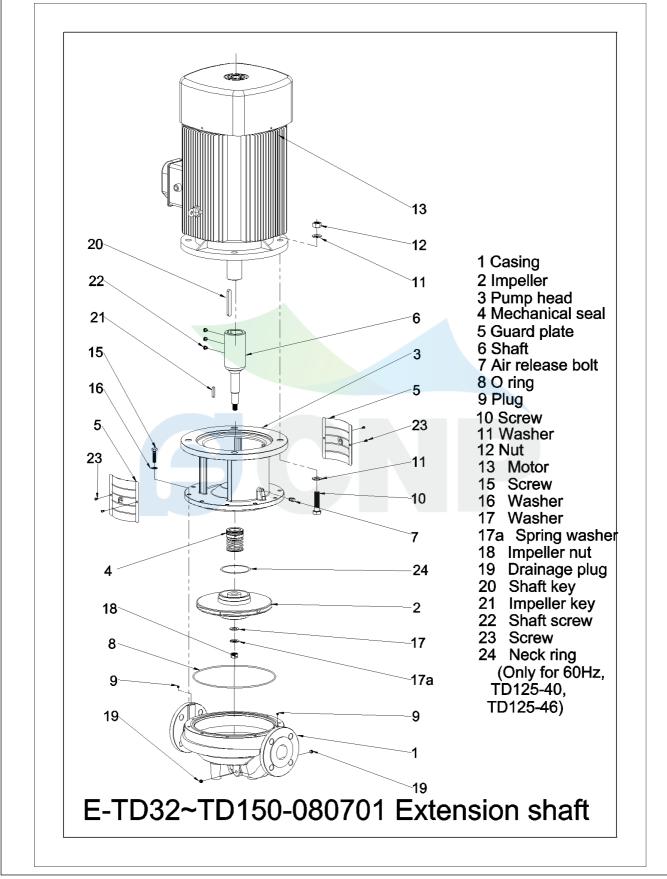

| CONP           | Structure picture | Manufacturer | CNP                        |
|----------------|-------------------|--------------|----------------------------|
|                |                   | Address      | Yuhang District, Hangzhou, |
|                | TD125-40/4        | Contact      | 86-571-88637351            |
|                |                   | Date         | 2022/03/09                 |
| Project Name   |                   | Client Name  | DPA                        |
|                |                   | Client Addr. |                            |
| Station Number |                   | Contacts     | Alireza                    |
|                |                   | Contact      |                            |