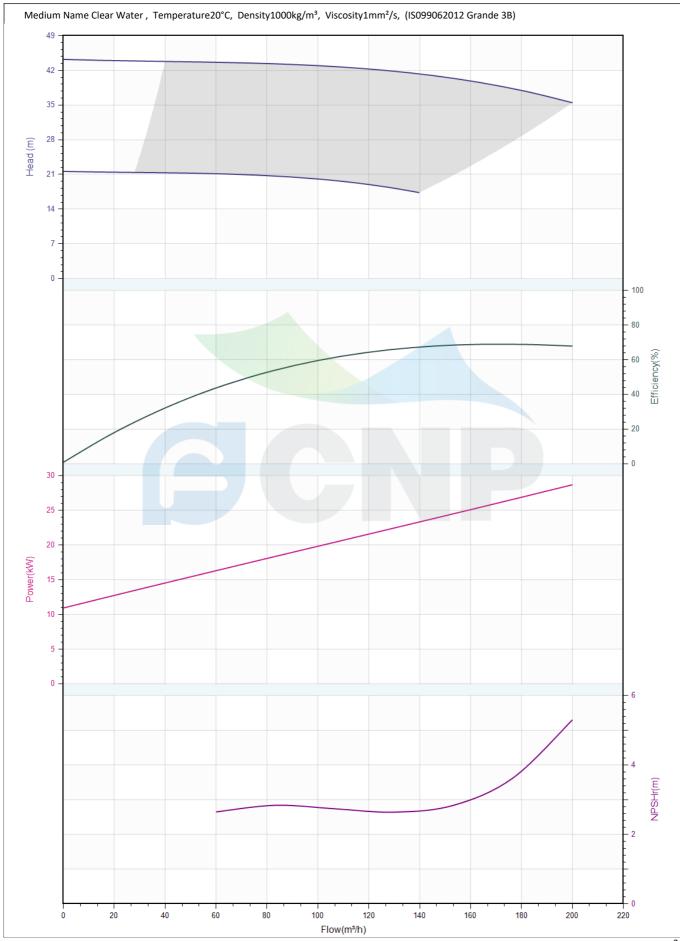

| CNP            | Performance Curve | Manufacturer | CNP                        |
|----------------|-------------------|--------------|----------------------------|
|                |                   | Address      | Yuhang District, Hangzhou, |
|                | TD125-40/4        | Contact      | 86-571-88637351            |
|                |                   | Date         | 2022/03/09                 |
| Project Name   |                   | Client Name  | DPA                        |
|                |                   | Client Addr. |                            |
| Station Number |                   | Contacts     | Alireza                    |
|                |                   | Contact      |                            |

| Rated parameters              |             |                                               |
|-------------------------------|-------------|-----------------------------------------------|
| Pump model                    | TD125-40/4  | 3                                             |
| Product No.                   | 1100040304  |                                               |
| Rated flow(m <sup>3</sup> /h) | 160         |                                               |
| Rated pressure(m)             | 40          | 7                                             |
| Rated efficiency(%)           | 73          |                                               |
| Power(kW)                     | 23.89       |                                               |
| NPSHr(m)                      | 4           |                                               |
| Speed(rpm)                    | 1480        |                                               |
| Max impeller diameter(mm)     | 359         |                                               |
| Medium                        |             |                                               |
| Medium Name                   | Clear Water |                                               |
| Working temperature(°C)       | 20          |                                               |
| Medium density(kg/m³)         | 1000        |                                               |
| Viscosity(mm²/s)              | 1           |                                               |
|                               |             | 9 29 49 69 60 100 100 100 100 100 200 Fow(nM) |