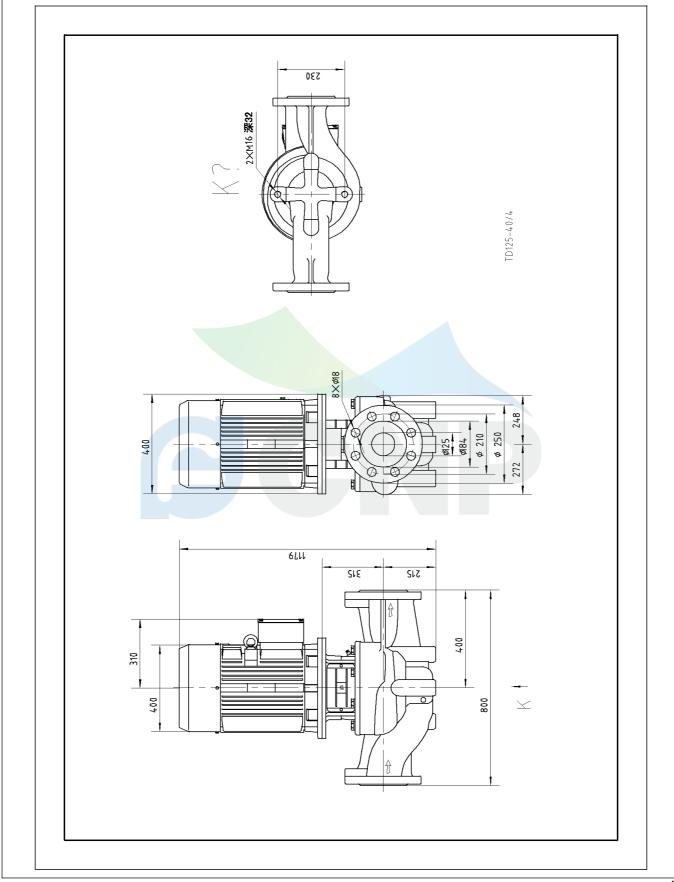

| CONP           | Size picture | Manufacturer | CNP                        |
|----------------|--------------|--------------|----------------------------|
|                |              | Address      | Yuhang District, Hangzhou, |
|                | TD125-40/4   | Contact      | 86-571-88637351            |
|                |              | Date         | 2022/03/09                 |
| Project Name   |              | Client Name  | DPA                        |
|                |              | Client Addr. |                            |
| Station Number |              | Contacts     | Alireza                    |
|                |              | Contact      |                            |