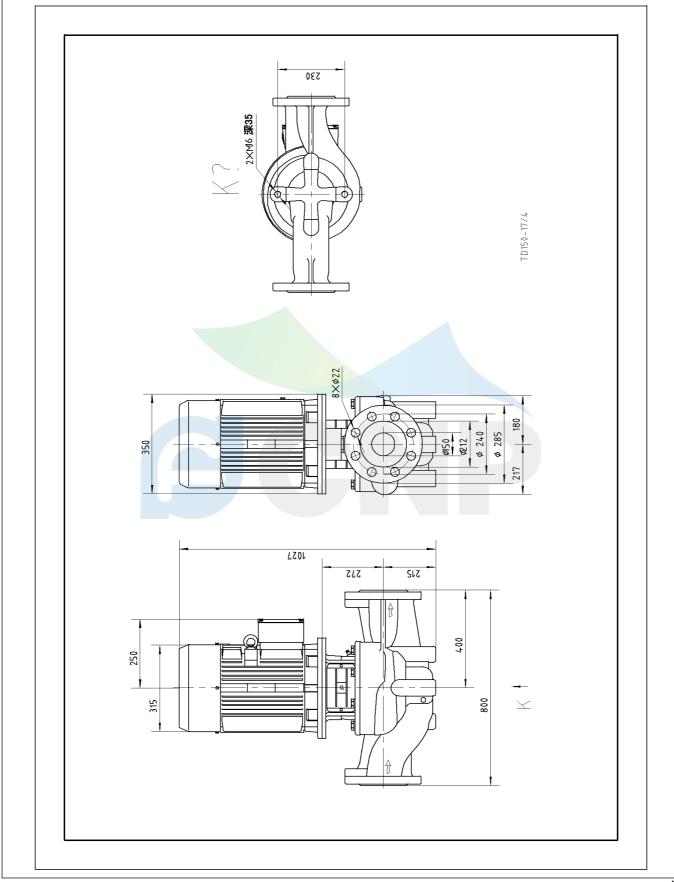

| CONP           | Size picture | Manufacturer | CNP                        |
|----------------|--------------|--------------|----------------------------|
|                |              | Address      | Yuhang District, Hangzhou, |
|                | TD150-17/4   | Contact      | 86-571-88637351            |
|                |              | Date         | 2022/03/09                 |
| Project Name   |              | Client Name  | DPA                        |
|                |              | Client Addr. |                            |
| Station Number |              | Contacts     | Alireza                    |
|                |              | Contact      |                            |