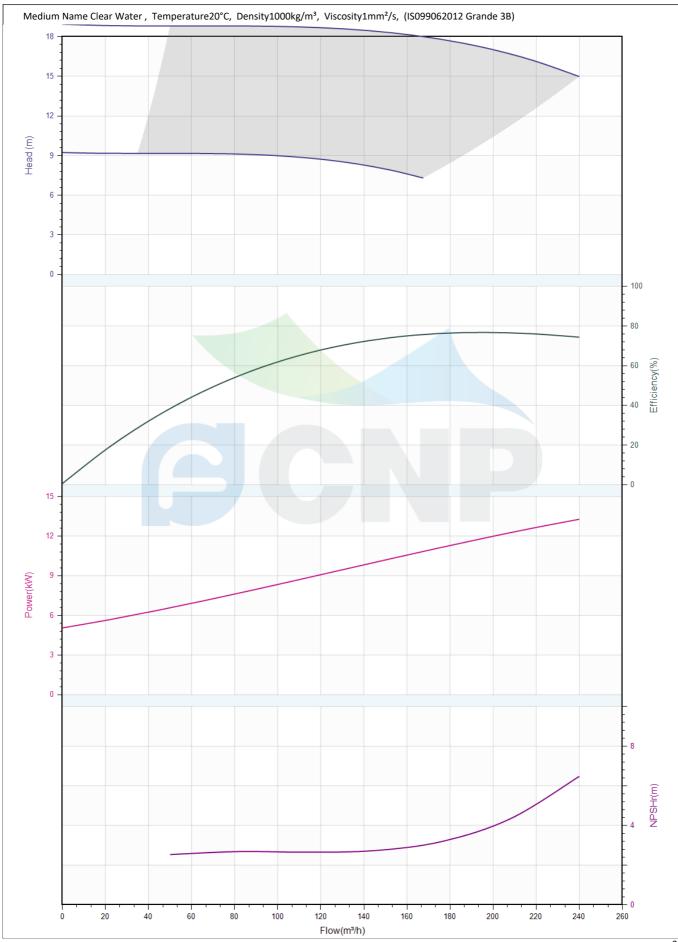

|                | Performance Curve<br>TD150-17/4 | Manufacturer | CNP                        |
|----------------|---------------------------------|--------------|----------------------------|
|                |                                 | Address      | Yuhang District, Hangzhou, |
| COND           |                                 | Contact      | 86-571-88637351            |
|                |                                 | Date         | 2022/03/09                 |
| Project Name   |                                 | Client Name  | DPA                        |
|                |                                 | Client Addr. |                            |
| Station Number |                                 | Contacts     | Alireza                    |
|                |                                 | Contact      |                            |

|             | #                                                |
|-------------|--------------------------------------------------|
| TD150-17/4  |                                                  |
| 1100040362  | 6 9                                              |
| 200         |                                                  |
| 17          |                                                  |
| 77          |                                                  |
| 12          |                                                  |
| 4           |                                                  |
| 1480        | 20                                               |
| 232         | 8-                                               |
|             | E E E E E E E E E E E E E E E E E E E            |
| Clear Water |                                                  |
| 20          |                                                  |
| 1000        |                                                  |
|             | 1100040362   200   17   77   12   4   1480   232 |