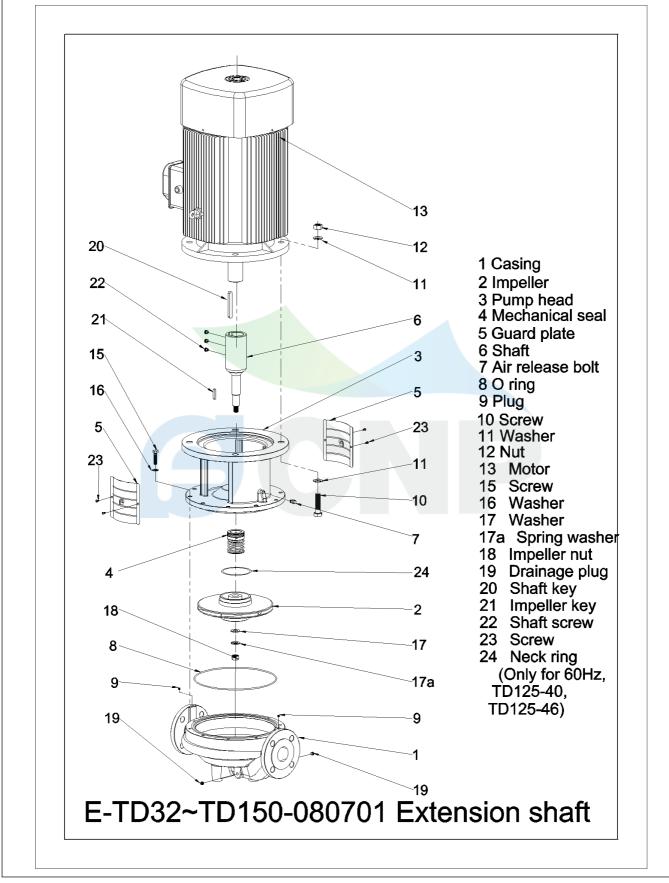

1

Viscosity(mm<sup>2</sup>/s)

(m)nHSdN

| CONP           | Structure picture | Manufacturer | CNP                        |
|----------------|-------------------|--------------|----------------------------|
|                |                   | Address      | Yuhang District, Hangzhou, |
|                | TD150-17/4        | Contact      | 86-571-88637351            |
|                |                   | Date         | 2022/03/09                 |
| Project Name   |                   | Client Name  | DPA                        |
|                |                   | Client Addr. |                            |
| Station Number |                   | Contacts     | Alireza                    |
|                |                   | Contact      |                            |