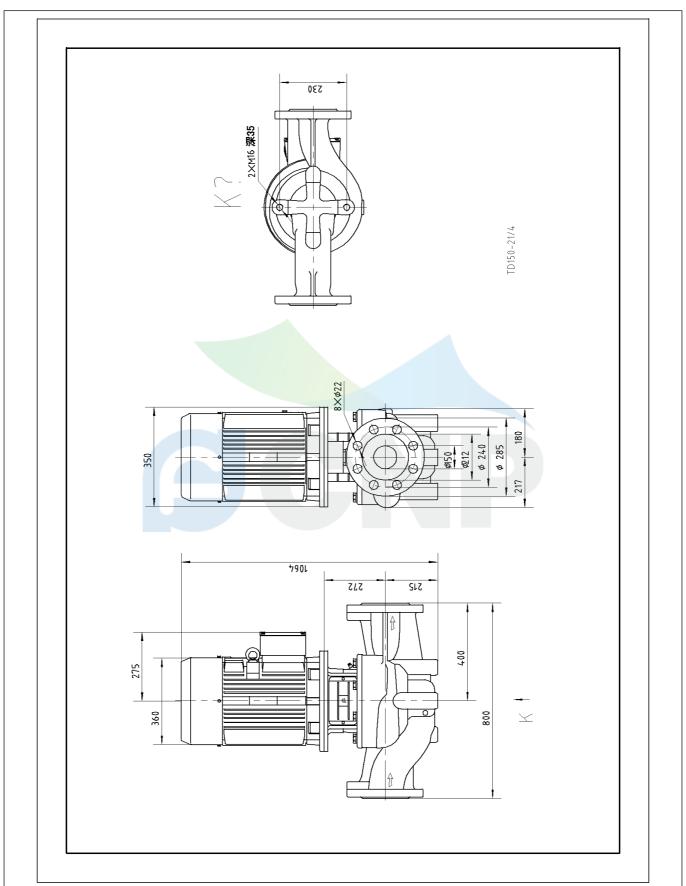

### Structure dimension

Inlet & outlet size types DN
Inlet & Outlet Bore 150

Rotation Direction Clockwise rotation viewed from motor end