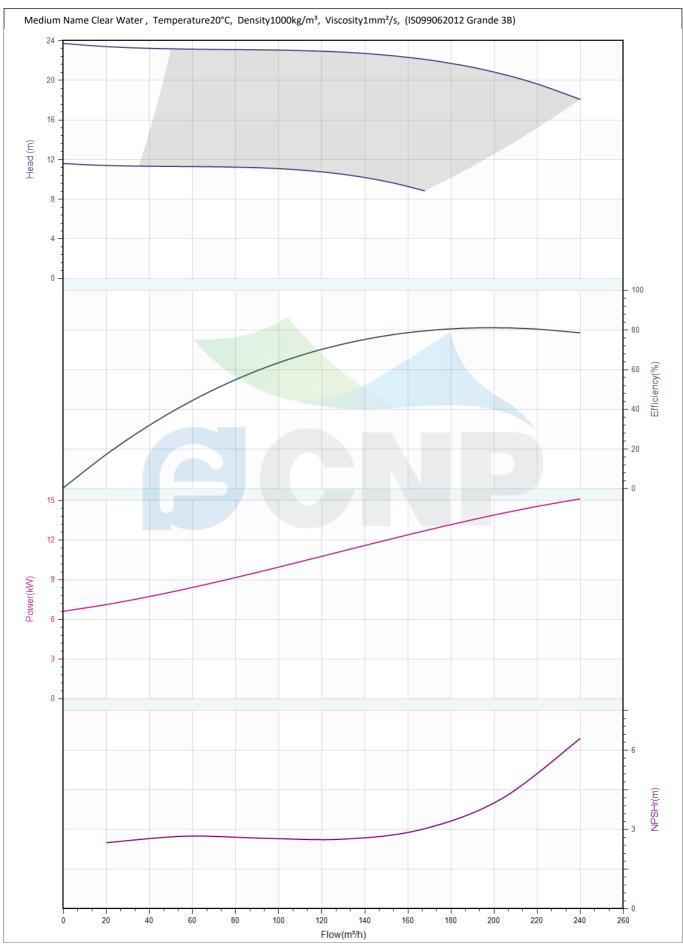

# Performance Curve TD150-21/4

Manufacturer CNP
Address Yuhang District, Hangzhou,
Contact 86-571-88637351
Date 2022/03/09
Client Name DPA
Client Addr.
Contacts Alireza
Contact

**Station Number** 

| Rated parameters          |            |  |  |  |
|---------------------------|------------|--|--|--|
| Pump model                | TD150-21/4 |  |  |  |
| Product No.               | 1100040391 |  |  |  |
| Rated flow(m³/h)          | 200        |  |  |  |
| Rated pressure(m)         | 21         |  |  |  |
| Rated efficiency(%)       | 80         |  |  |  |
| Power(kW)                 | 14.31      |  |  |  |
| NPSHr(m)                  | 4          |  |  |  |
| Speed(rpm)                | 1480       |  |  |  |
| Max impeller diameter(mm) | 253        |  |  |  |

| Medium                  |             |  |
|-------------------------|-------------|--|
| Medium Name             | Clear Water |  |
| Working temperature(°C) | 20          |  |
| Medium density(kg/m³)   | 1000        |  |
| Viscosity(mm²/s)        | 1           |  |
|                         |             |  |