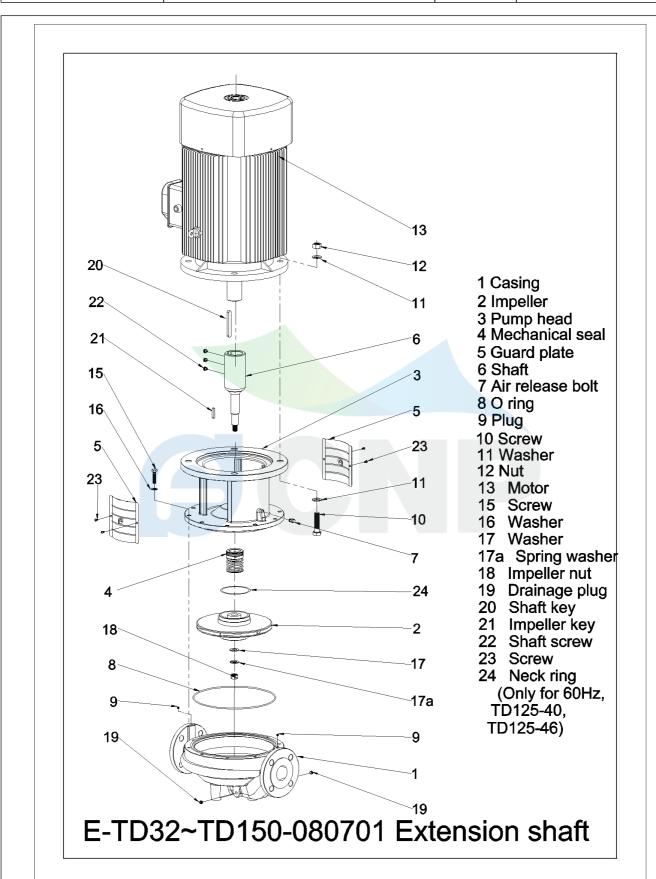

|                | Structure picture | Manufacturer | CNP                        |
|----------------|-------------------|--------------|----------------------------|
|                |                   | Address      | Yuhang District, Hangzhou, |
| COND           | TD150-21/4        | Contact      | 86-571-88637351            |
|                |                   | Date         | 2022/03/09                 |
| Project Name   |                   | Client Name  | DPA                        |
| Project Name   |                   | Client Addr. |                            |
| Station Number |                   | Contacts     | Alireza                    |
| Station Number |                   | Contact      |                            |