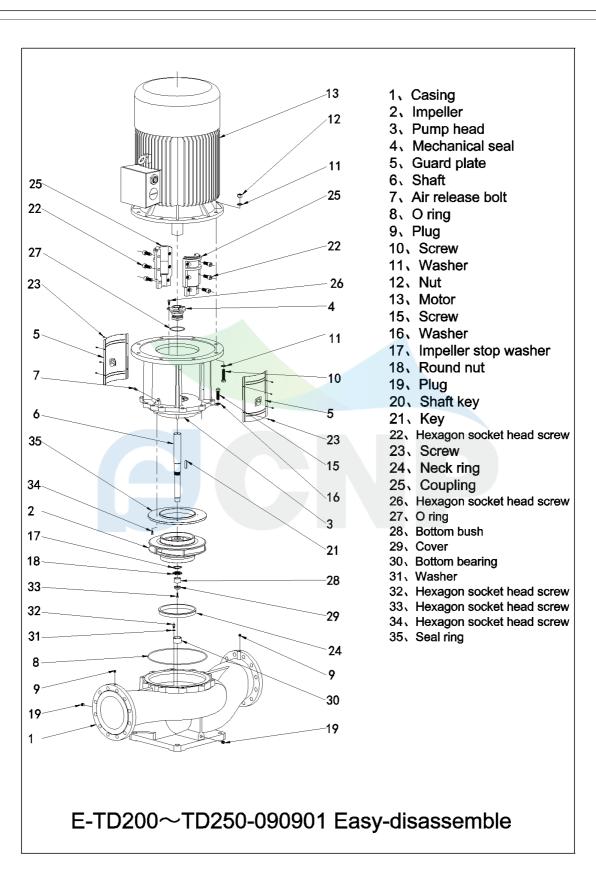

Single stage in-line centrifugal pumps, inlet and outlet are horizontal with top side pulled out structure and can be repaired without removing the pipelines.

Performance and advantages

Compact structure
Maintenance convenience
Low noise
Both cast iron and stainless steel impeller are available

#### technology

Pump rotator speed 1480

Pump version Easy-disassemble Type