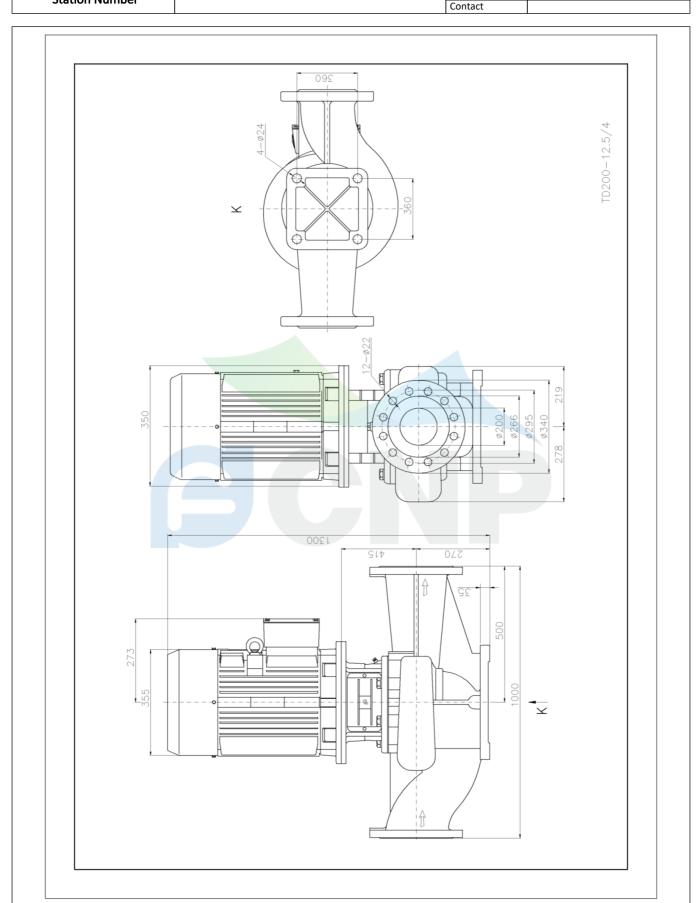

### Size picture TD200-12.5/4

| Manufacturer | CNP                        |
|--------------|----------------------------|
| Address      | Yuhang District, Hangzhou, |
| Contact      | 86-571-88637351            |
| Date         | 2022/03/09                 |
| Client Name  | DPA                        |
| Client Addr. |                            |
| Contacts     | Alireza                    |
| Contact      |                            |

#### Structure dimension

Inlet & outlet size types DN
Inlet & Outlet Bore 200

Rotation Direction Clockwise rotation viewed from motor end