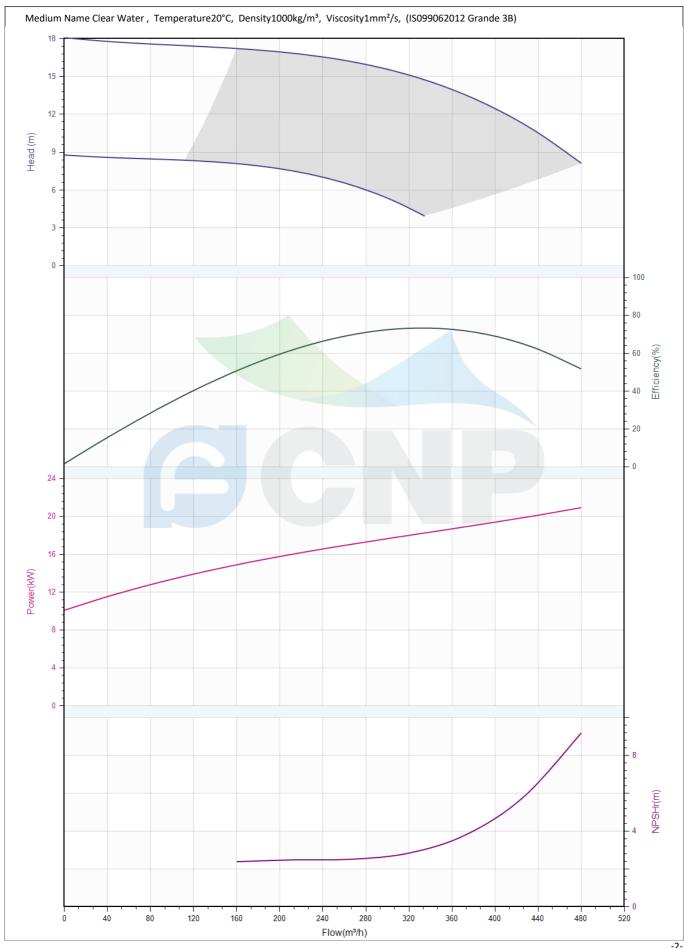

## Performance Curve TD200-12.5/4

| Manufacturer | CNP                        |
|--------------|----------------------------|
| Address      | Yuhang District, Hangzhou, |
| Contact      | 86-571-88637351            |
| Date         | 2022/03/09                 |
| Client Name  | DPA                        |
| Client Addr. |                            |
| Contacts     | Alireza                    |
| Contact      |                            |

| Rated parameters    |              |  |
|---------------------|--------------|--|
| Pump model          | TD200-12.5/4 |  |
| Product No.         | 1100040522   |  |
| Rated flow(m³/h)    | 400          |  |
| Rated pressure(m)   | 12.5         |  |
| Rated efficiency(%) | 74           |  |
| Power(kW)           | 18.41        |  |

| Rated flow(m³/h)          | 400   |
|---------------------------|-------|
| Rated pressure(m)         | 12.5  |
| Rated efficiency(%)       | 74    |
| Power(kW)                 | 18.41 |
| NPSHr(m)                  | 5.5   |
| Speed(rpm)                | 1480  |
| Max impeller diameter(mm) | 264   |

| Clear Water |
|-------------|
| 20          |
| 1000        |
| 1           |
|             |

**Station Number** 