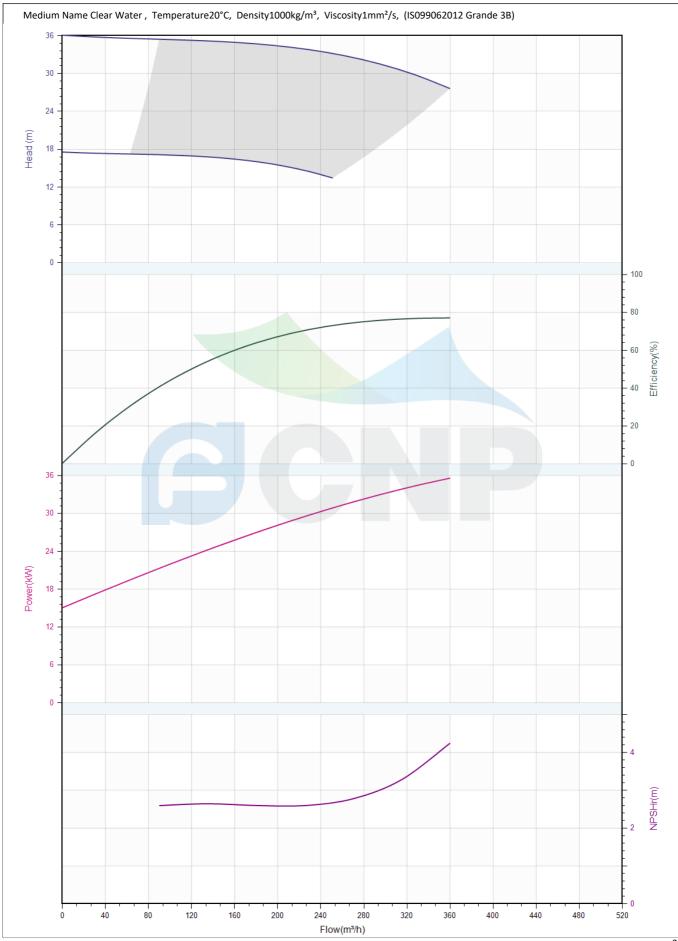

| CONP           | Performance Curve | Manufacturer | CNP                        |
|----------------|-------------------|--------------|----------------------------|
|                |                   | Address      | Yuhang District, Hangzhou, |
|                | TD200-31/4        | Contact      | 86-571-88637351            |
|                |                   | Date         | 2022/03/09                 |
| Project Name   |                   | Client Name  | DPA                        |
|                |                   | Client Addr. |                            |
| Station Number |                   | Contacts     | Alireza                    |
|                |                   | Contact      |                            |

| Rated parameters              |             | X        |
|-------------------------------|-------------|----------|
| Pump model                    | TD200-31/4  | 27       |
| Product No.                   | 1100079690  | Head (m) |
| Rated flow(m <sup>3</sup> /h) | 300         |          |
| Rated pressure(m)             | 31          |          |
| Rated efficiency(%)           | 79          |          |
| Power(kW)                     | 33.35       |          |
| NPSHr(m)                      | 4           |          |
| Speed(rpm)                    | 1480        |          |
| Max impeller diameter(mm)     | 324         | X        |
| Medium                        |             |          |
| Medium Name                   | Clear Water |          |
| Working temperature(°C)       | 20          |          |
| Medium density(kg/m³)         | 1000        |          |
| Viscosity(mm²/s)              | 1           |          |

3 200 240 280 320 360 Elow(m<sup>2</sup>h)

| Structure      | Structure picture | Manufacturer | CNP                        |
|----------------|-------------------|--------------|----------------------------|
|                |                   | Address      | Yuhang District, Hangzhou, |
| CNP            | TD200-31/4        | Contact      | 86-571-88637351            |
|                |                   | Date         | 2022/03/09                 |
| Project Name   |                   | Client Name  | DPA                        |
|                |                   | Client Addr. |                            |
| Station Number |                   | Contacts     | Alireza                    |
|                |                   | Contact      |                            |