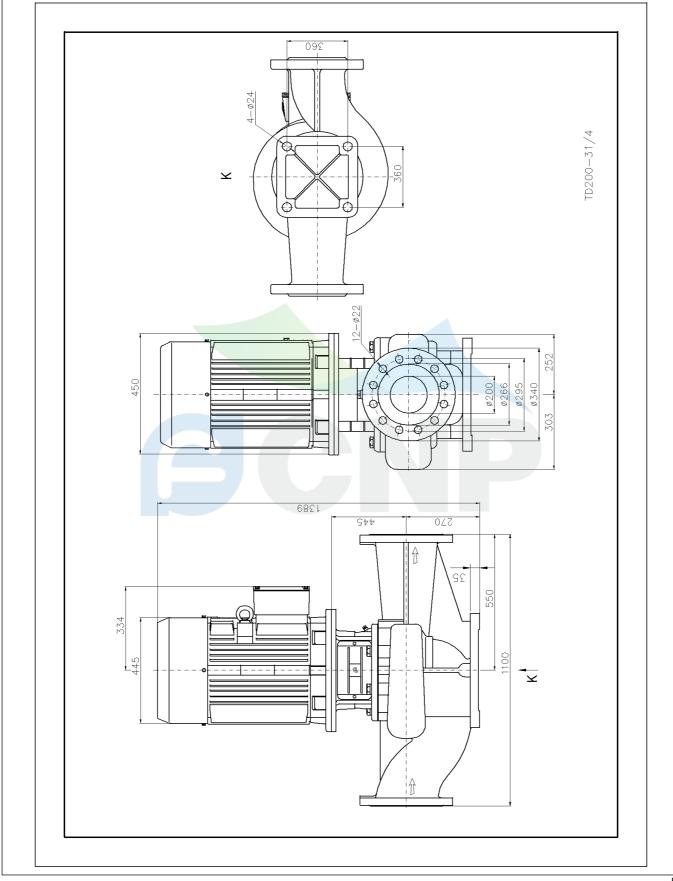

| Size picture<br>TD200-31/4 | Size nicture | Manufacturer               | CNP             |
|----------------------------|--------------|----------------------------|-----------------|
|                            | Address      | Yuhang District, Hangzhou, |                 |
|                            | TD200-31/4   | Contact                    | 86-571-88637351 |
|                            |              | Date                       | 2022/03/09      |
| Project Name               |              | Client Name                | DPA             |
|                            |              | Client Addr.               |                 |
| Station Number             |              | Contacts                   | Alireza         |
|                            |              | Contact                    |                 |