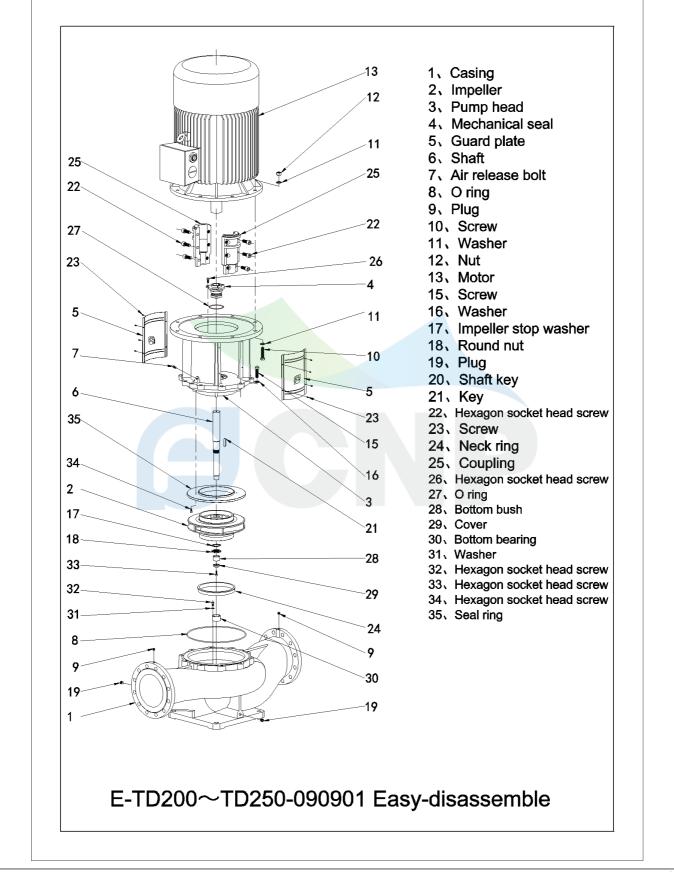

3 200 240 280 320 360 Elow(m<sup>2</sup>h)

| Structure      | Structure picture | Manufacturer | CNP                        |
|----------------|-------------------|--------------|----------------------------|
|                |                   | Address      | Yuhang District, Hangzhou, |
| CNP            | TD200-31/4        | Contact      | 86-571-88637351            |
|                |                   | Date         | 2022/03/09                 |
| Project Name   |                   | Client Name  | DPA                        |
|                |                   | Client Addr. |                            |
| Station Number |                   | Contacts     | Alireza                    |
|                |                   | Contact      |                            |