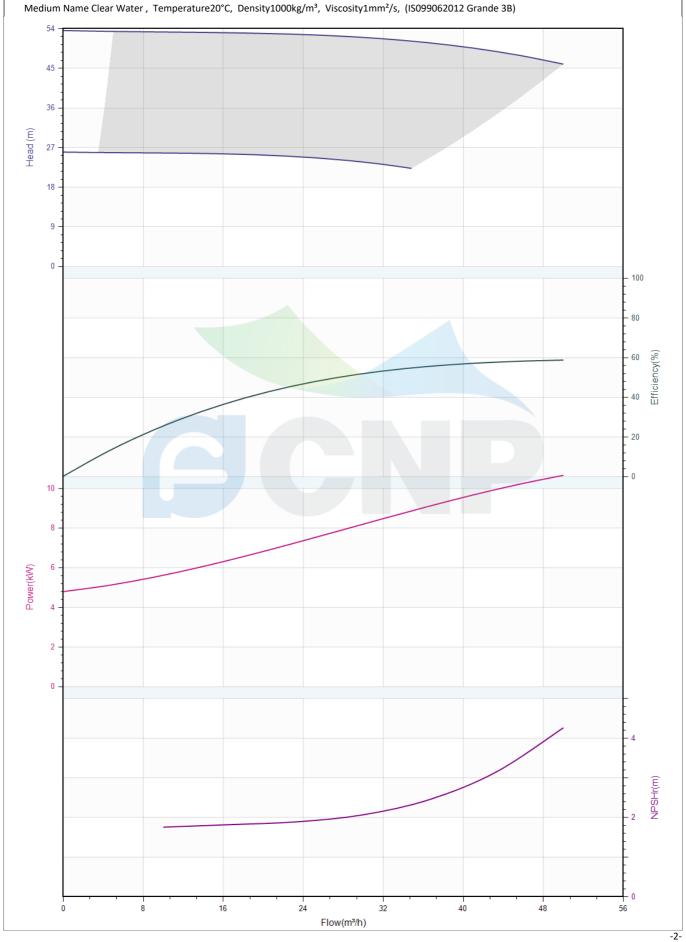

#### Others

Weight (kg) 181

| Rated parameters          |            |  |  |
|---------------------------|------------|--|--|
| Pump model                | TD50-50/2  |  |  |
| Product No.               | 1100042163 |  |  |
| Rated flow(m³/h)          | 40         |  |  |
| Rated pressure(m)         | 50         |  |  |
| Rated efficiency(%)       | 58         |  |  |
| Power(kW)                 | 9.4        |  |  |
| NPSHr(m)                  | 3          |  |  |
| Speed(rpm)                | 2900       |  |  |
| Max impeller diameter(mm) | 201        |  |  |

| Medium                  |             |
|-------------------------|-------------|
| Medium Name             | Clear Water |
| Working temperature(°C) | 20          |
| Medium density(kg/m³)   | 1000        |
| Viscosity(mm²/s)        | 1           |
| I -                     |             |