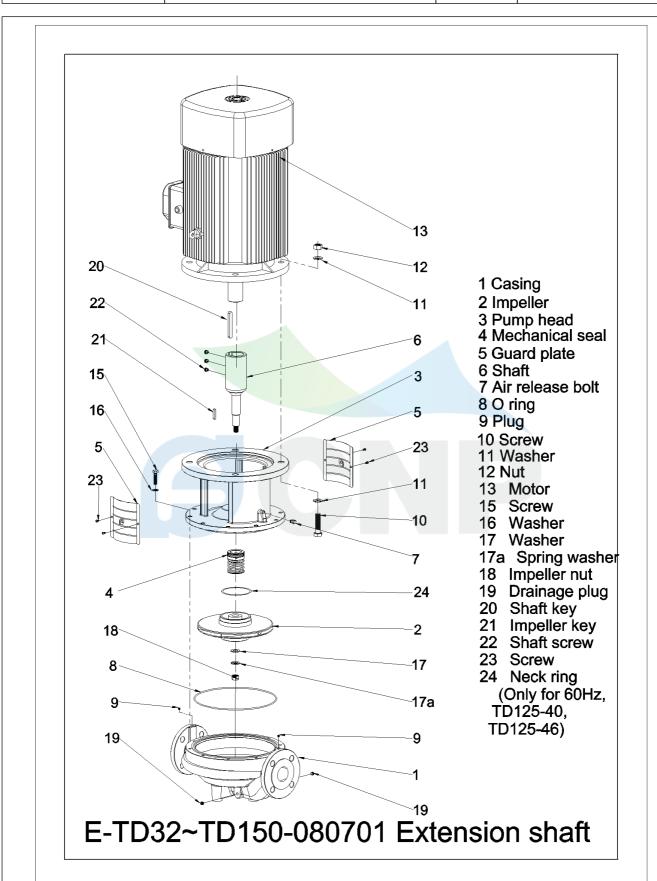

|                | Structure picture | Manufacturer | CNP                        |
|----------------|-------------------|--------------|----------------------------|
|                |                   | Address      | Yuhang District, Hangzhou, |
| CND            | TD50-50/2         | Contact      | 86-571-88637351            |
|                | 1030-30/2         | Date         | 2022/03/09                 |
| Project Name   |                   | Client Name  | DPA                        |
|                |                   | Client Addr. |                            |
| Station Number |                   | Contacts     | Alireza                    |
|                |                   | Contact      |                            |