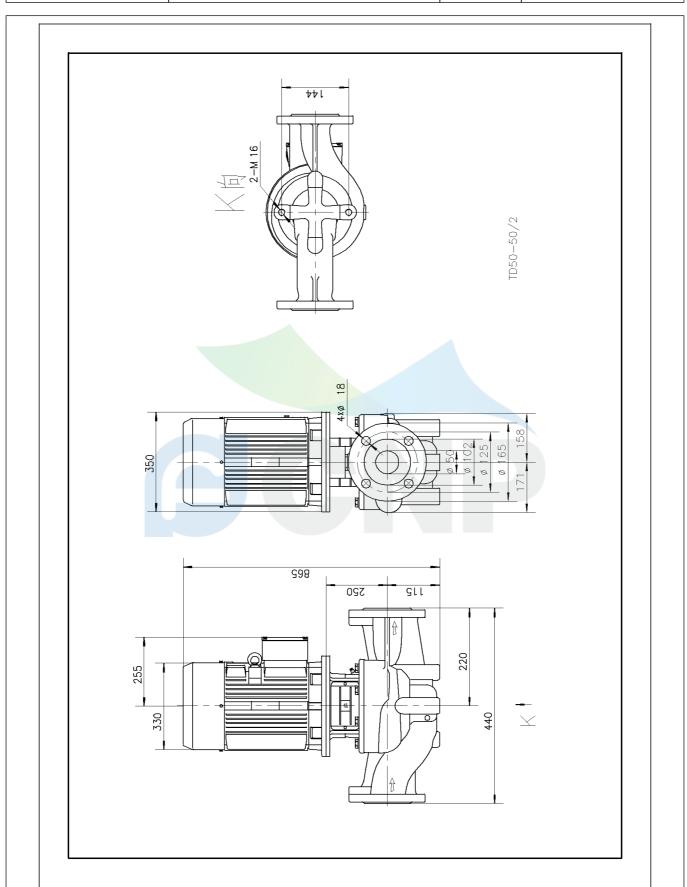

|                | Size picture | Manufacturer | CNP                        |
|----------------|--------------|--------------|----------------------------|
|                |              | Address      | Yuhang District, Hangzhou, |
| COND           | TD50-50/2    | Contact      | 86-571-88637351            |
|                | 1050-50/2    | Date         | 2022/03/09                 |
| Project Name   |              | Client Name  | DPA                        |
|                |              | Client Addr. |                            |
| Station Number |              | Contacts     | Alireza                    |
|                |              | Contact      |                            |