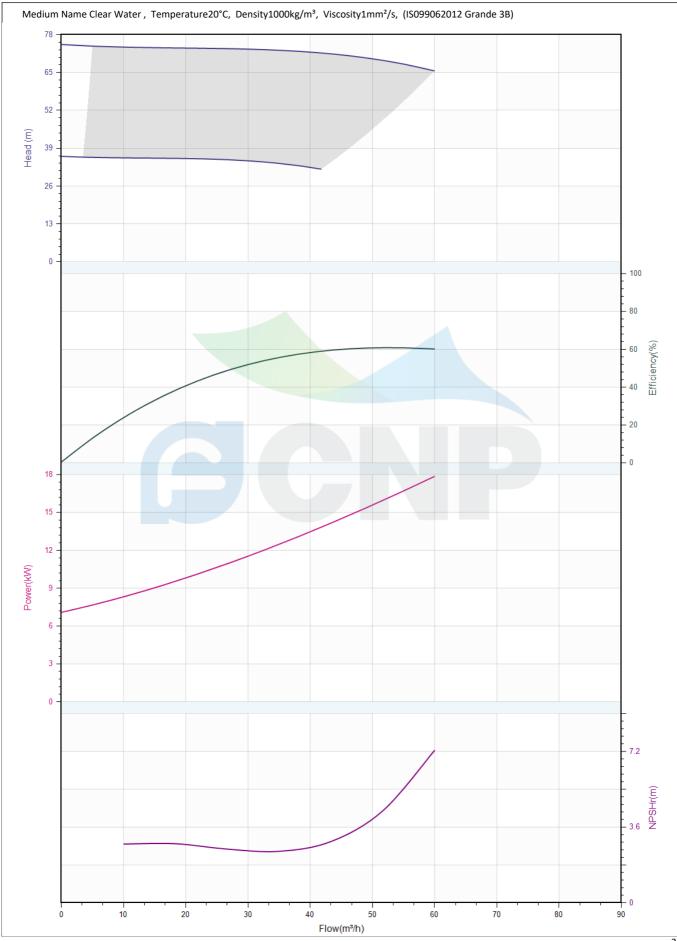

| CONP           | Performance Curve | Manufacturer | CNP                        |
|----------------|-------------------|--------------|----------------------------|
|                |                   | Address      | Yuhang District, Hangzhou, |
|                | TD50-70G/2        | Contact      | 86-571-88637351            |
|                |                   | Date         | 2022/03/09                 |
| Project Name   |                   | Client Name  | DPA                        |
|                |                   | Client Addr. |                            |
| Station Number |                   | Contacts     | Alireza                    |
|                |                   | Contact      |                            |

| Rated parameters              |             |          |
|-------------------------------|-------------|----------|
| Pump model                    | TD50-70G/2  | 6-<br>2- |
| Product No.                   | 1100077526  |          |
| Rated flow(m <sup>3</sup> /h) | 50          |          |
| Rated pressure(m)             | 70          |          |
| Rated efficiency(%)           | 63          |          |
| Power(kW)                     | 15.14       |          |
| NPSHr(m)                      | 4           |          |
| Speed(rpm)                    | 2900        |          |
| Max impeller diameter(mm)     | 234         |          |
|                               | · ·         | 12       |
| Medium                        |             |          |
| Medium Name                   | Clear Water |          |
| Working temperature(°C)       | 20          |          |
| Medium density(kg/m³)         | 1000        |          |
|                               |             |          |