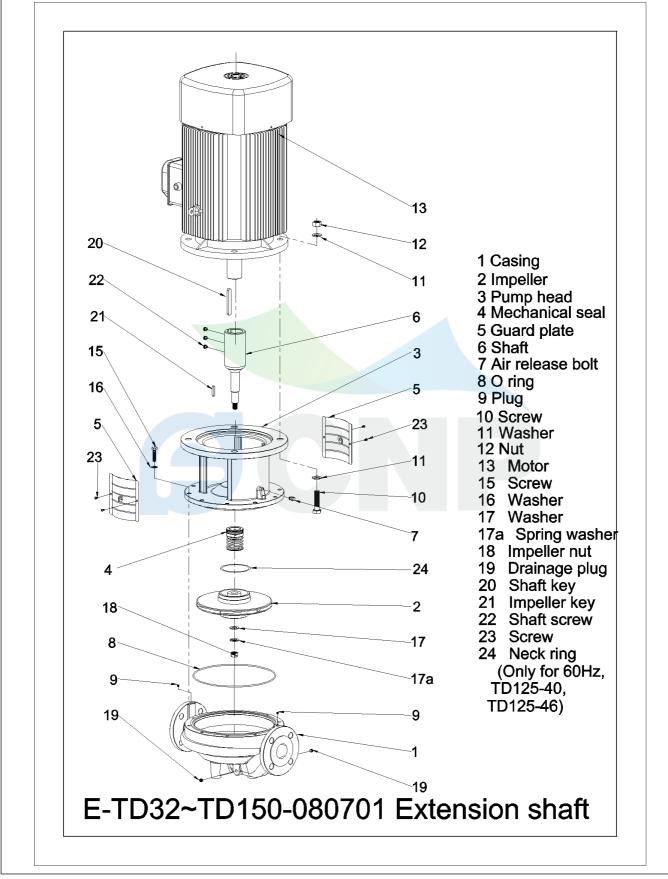

1

Viscosity(mm<sup>2</sup>/s)

(m))HSHN

| CONP           | Structure picture | Manufacturer | CNP                        |
|----------------|-------------------|--------------|----------------------------|
|                | Structure picture | Address      | Yuhang District, Hangzhou, |
|                | TD50-70G/2        | Contact      | 86-571-88637351            |
|                |                   | Date         | 2022/03/09                 |
| Project Name   |                   | Client Name  | DPA                        |
|                |                   | Client Addr. |                            |
| Station Number |                   | Contacts     | Alireza                    |
|                |                   | Contact      |                            |