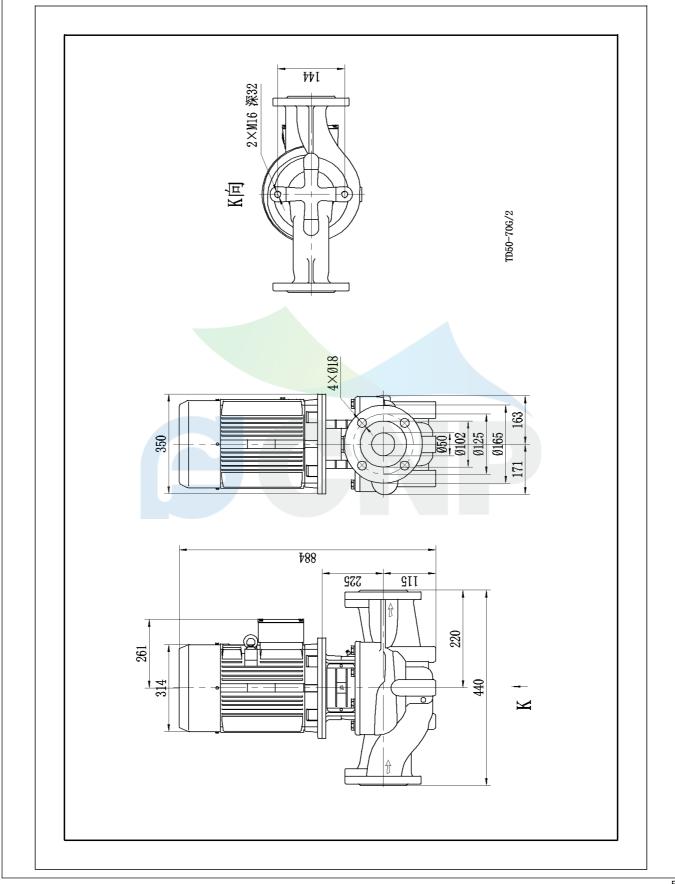

| CONP           | Size picture | Manufacturer | CNP                        |
|----------------|--------------|--------------|----------------------------|
|                |              | Address      | Yuhang District, Hangzhou, |
|                | TD50-70G/2   | Contact      | 86-571-88637351            |
|                |              | Date         | 2022/03/09                 |
| Project Name   |              | Client Name  | DPA                        |
|                |              | Client Addr. |                            |
| Station Number |              | Contacts     | Alireza                    |
|                |              | Contact      |                            |