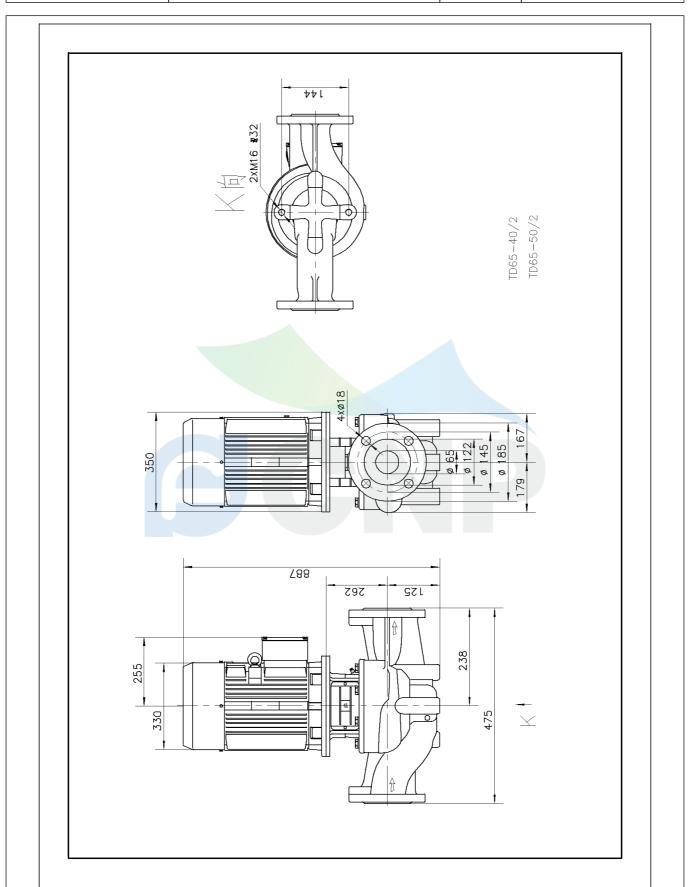

|                | Size picture | Manufacturer | CNP                        |
|----------------|--------------|--------------|----------------------------|
|                |              | Address      | Yuhang District, Hangzhou, |
| COND           | TD65-50/2    | Contact      | 86-571-88637351            |
|                | 1005-50/2    | Date         | 2022/03/09                 |
| Project Name   |              | Client Name  | DPA                        |
|                |              | Client Addr. |                            |
| Station Number |              | Contacts     | Alireza                    |
|                |              | Contact      |                            |