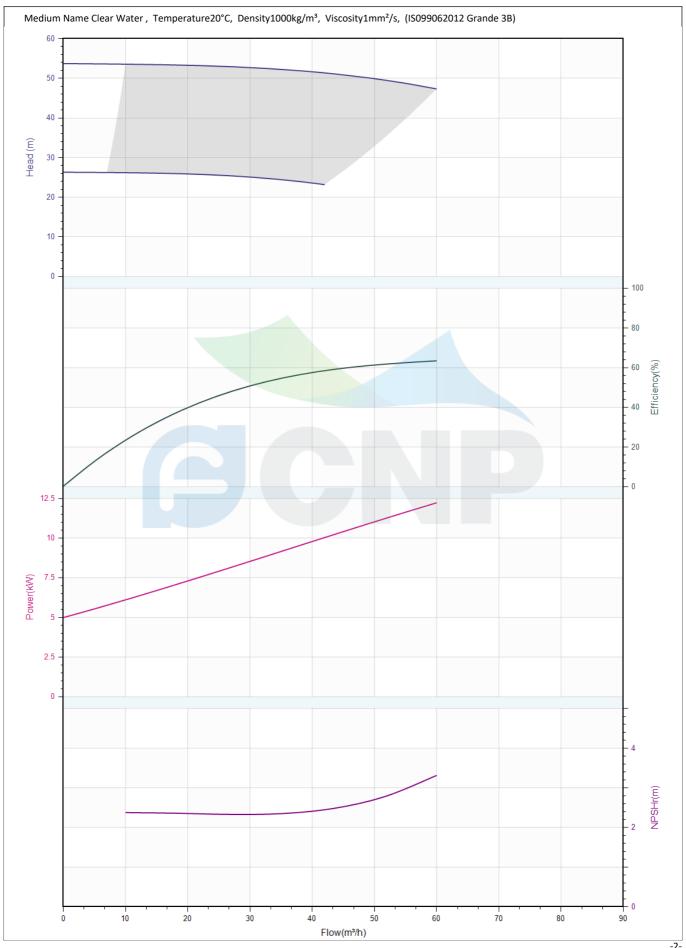

Seal

Mechanical Seal TD-28/B2SE4

Others

Weight (kg) 193

| Rated parameters          |            |  |  |
|---------------------------|------------|--|--|
| Pump model                | TD65-50/2  |  |  |
| Product No.               | 1100042406 |  |  |
| Rated flow(m³/h)          | 50         |  |  |
| Rated pressure(m)         | 50         |  |  |
| Rated efficiency(%)       | 62         |  |  |
| Power(kW)                 | 11         |  |  |
| NPSHr(m)                  | 3          |  |  |
| Speed(rpm)                | 2900       |  |  |
| Max impeller diameter(mm) | 200        |  |  |

| Medium                  |             |
|-------------------------|-------------|
| Medium Name             | Clear Water |
| Working temperature(°C) | 20          |
| Medium density(kg/m³)   | 1000        |
| Viscosity(mm²/s)        | 1           |
| I -                     |             |