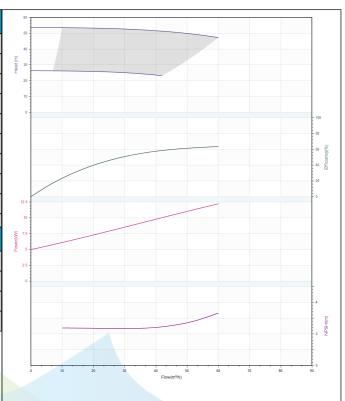

Seal

Mechanical Seal TD-28/B2SE4

Others

Weight (kg) 193

| Rated parameters          |            |  |  |
|---------------------------|------------|--|--|
| Pump model                | TD65-50/2  |  |  |
| Product No.               | 1100042406 |  |  |
| Rated flow(m³/h)          | 50         |  |  |
| Rated pressure(m)         | 50         |  |  |
| Rated efficiency(%)       | 62         |  |  |
| Power(kW)                 | 11         |  |  |
| NPSHr(m)                  | 3          |  |  |
| Speed(rpm)                | 2900       |  |  |
| Max impeller diameter(mm) | 200        |  |  |