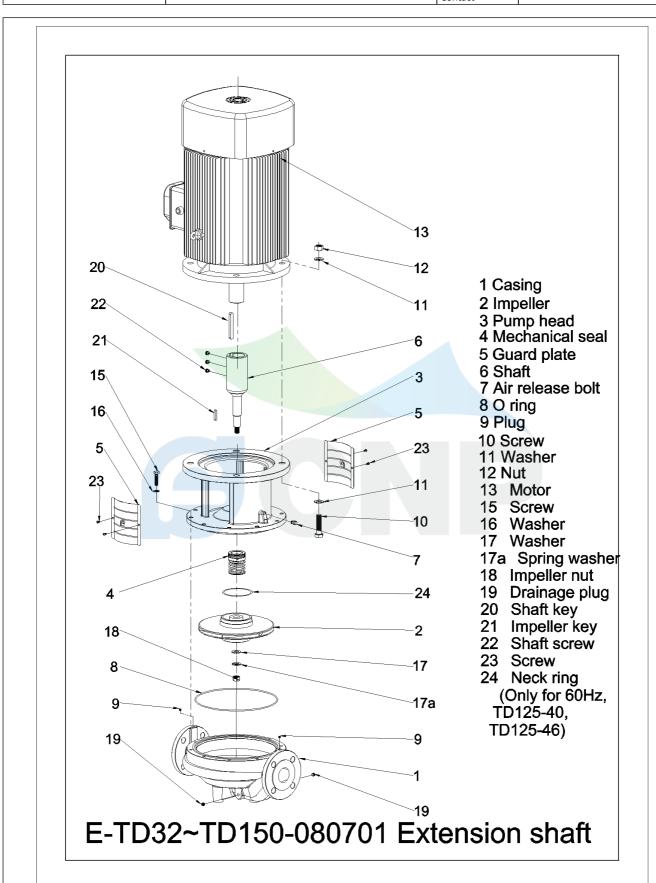

|                | Structure picture | Manufacturer | CNP                        |
|----------------|-------------------|--------------|----------------------------|
|                |                   | Address      | Yuhang District, Hangzhou, |
| CIND           | TD65-50/2         | Contact      | 86-571-88637351            |
|                | 1003-30/2         | Date         | 2022/03/09                 |
| Project Name   |                   | Client Name  | DPA                        |
| Project Name   |                   | Client Addr. |                            |
| Station Number |                   | Contacts     | Alireza                    |
| Station Number |                   | Contact      |                            |