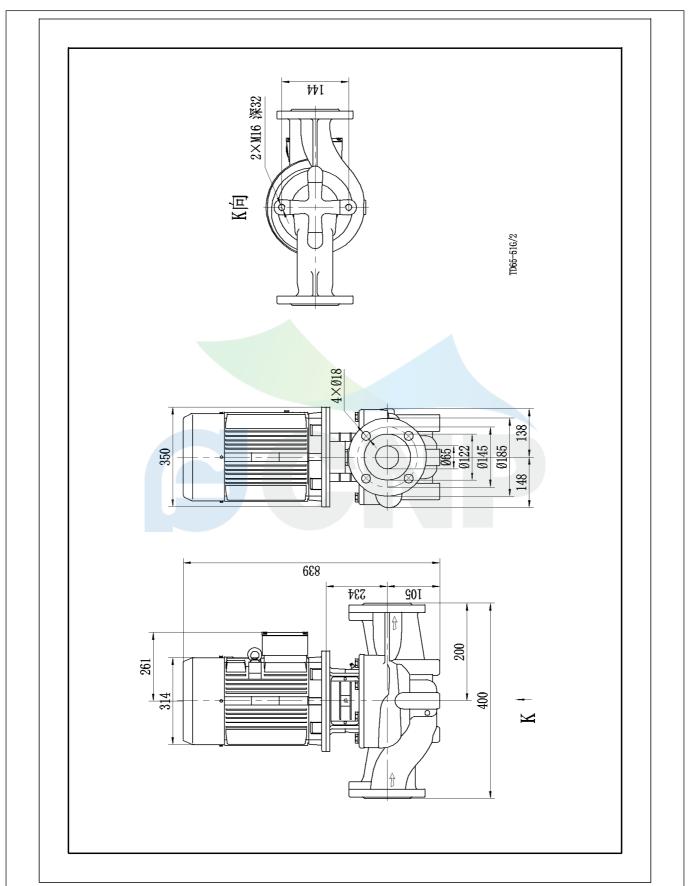

|                | Structure picture | Manufacturer | CNP                        |
|----------------|-------------------|--------------|----------------------------|
|                |                   | Address      | Yuhang District, Hangzhou, |
| COND           | TD65-51G/2        | Contact      | 86-571-88637351            |
|                |                   | Date         | 2022/03/09                 |
| Project Name   |                   | Client Name  | DPA                        |
| Project Name   |                   | Client Addr. |                            |
| Station Number |                   | Contacts     | Alireza                    |
| Station Number |                   | Contact      |                            |

## Structure dimension

Inlet & outlet size types DN
Inlet & Outlet Bore 65

Rotation Direction Clockwise rotation viewed from motor end