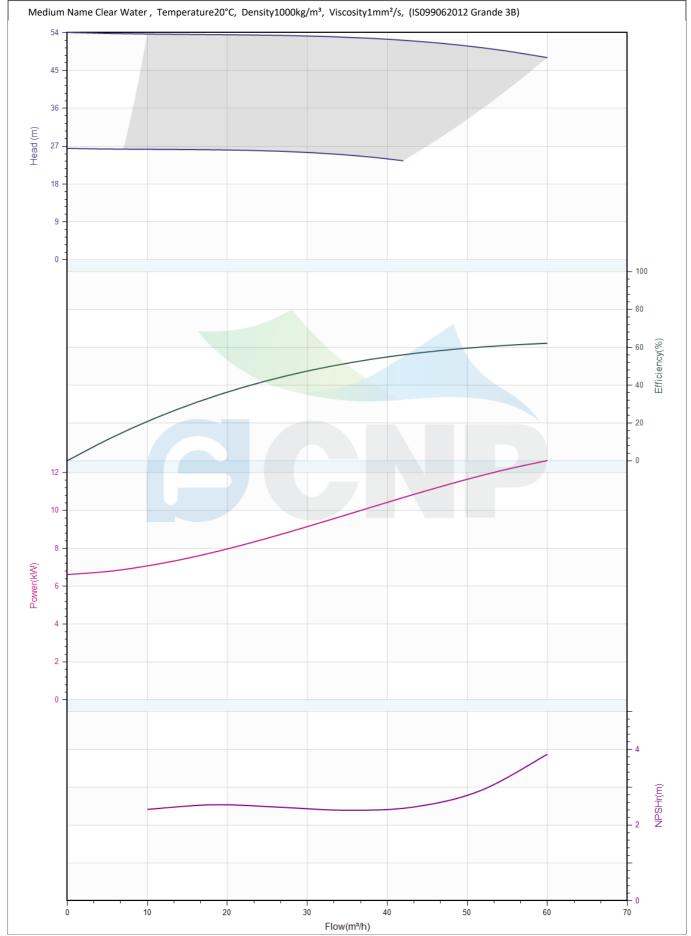

#### Others

Weight (kg) 188

| Rated parameters          |            |  |  |
|---------------------------|------------|--|--|
| Pump model                | TD65-51G/2 |  |  |
| Product No.               | 1100087873 |  |  |
| Rated flow(m³/h)          | 50         |  |  |
| Rated pressure(m)         | 51         |  |  |
| Rated efficiency(%)       | 62         |  |  |
| Power(kW)                 | 11.21      |  |  |
| NPSHr(m)                  | 3          |  |  |
| Speed(rpm)                | 2900       |  |  |
| Max impeller diameter(mm) | 200        |  |  |

| Medium                  |             |
|-------------------------|-------------|
| Medium Name             | Clear Water |
| Working temperature(°C) | 20          |
| Medium density(kg/m³)   | 1000        |
| Viscosity(mm²/s)        | 1           |
|                         |             |