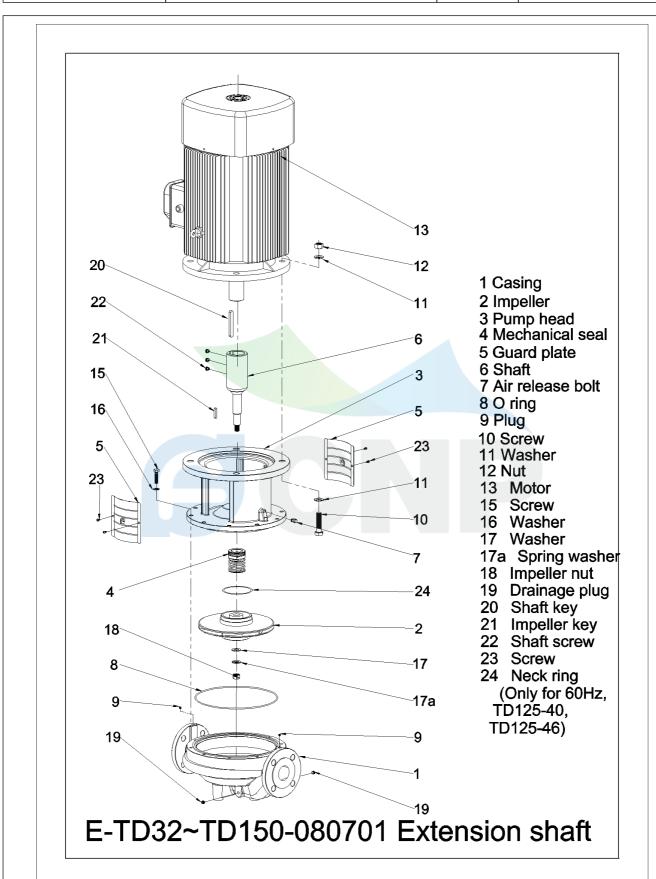

|                | Structure picture | Manufacturer | CNP                        |
|----------------|-------------------|--------------|----------------------------|
|                |                   | Address      | Yuhang District, Hangzhou, |
| COND           | TD65-51G/2        | Contact      | 86-571-88637351            |
|                |                   | Date         | 2022/03/09                 |
| Project Name   |                   | Client Name  | DPA                        |
| Project Name   |                   | Client Addr. |                            |
| Station Number |                   | Contacts     | Alireza                    |
| Station Number |                   | Contact      |                            |

| Product No. | 1100087873 |
|-------------|------------|
|-------------|------------|

Product picture(Note:the picture may not be the same as the S

Series description

Product introduction

O CNP

Single stage in-line centrifugal pumps, inlet and outlet are horizontal with top side pulled out structure and can be repaired without removing the pipelines.