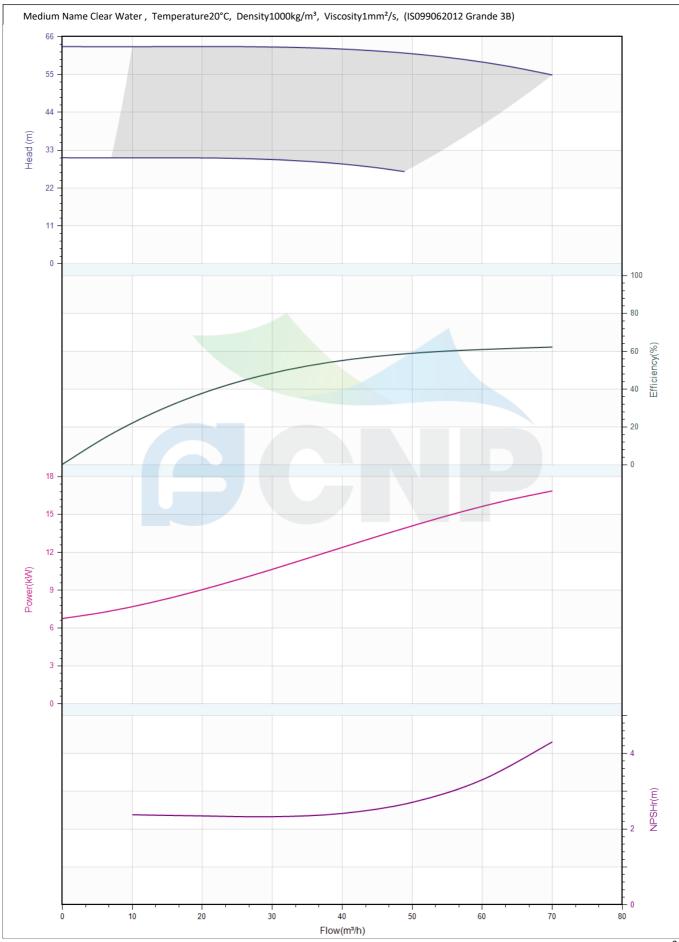

|                | Performance Curve Manufacturer CNP   Address Yuhang District, Hangzho | CNP          |                            |
|----------------|-----------------------------------------------------------------------|--------------|----------------------------|
|                |                                                                       | Address      | Yuhang District, Hangzhou, |
| GCNP TD65-     |                                                                       | Contact      | 86-571-88637351            |
|                | 1005-01/2                                                             | Date         | 2022/03/09                 |
| Project Name   |                                                                       | Client Name  | DPA                        |
|                |                                                                       | Client Addr. |                            |
| Station Number |                                                                       | Contacts     | Alireza                    |
|                |                                                                       | Contact      |                            |

| Rated parameters              |            |          |
|-------------------------------|------------|----------|
| Pump model                    | TD65-61/2  |          |
| Product No.                   | 1100042424 | Head (m) |
| Rated flow(m <sup>3</sup> /h) | 50         |          |
| Rated pressure(m)             | 61         |          |
| Rated efficiency(%)           | 62         |          |
| Power(kW)                     | 13.41      |          |
| NPSHr(m)                      | 3          |          |
| Speed(rpm)                    | 2900       |          |
| Max impeller diameter(mm)     | 219        |          |

| Medium                  |             |
|-------------------------|-------------|
| Medium Name             | Clear Water |
| Working temperature(°C) | 20          |
| Medium density(kg/m³)   | 1000        |
| Viscosity(mm²/s)        | 1           |