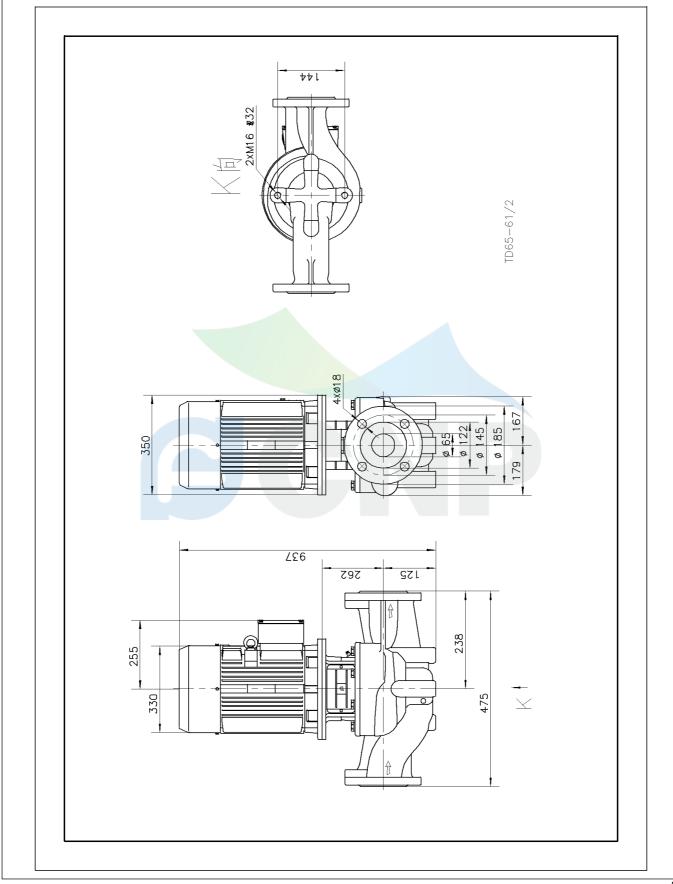

| CNP            | Size picture | Manufacturer CNP | CNP                        |
|----------------|--------------|------------------|----------------------------|
|                | Size picture | Address          | Yuhang District, Hangzhou, |
|                | TD65-61/2    | Contact          | 86-571-88637351            |
|                | 1005-01/2    | Date             | 2022/03/09                 |
| Project Name   |              | Client Name      | DPA                        |
|                |              | Client Addr.     |                            |
| Station Number |              | Contacts         | Alireza                    |
|                |              | Contact          |                            |