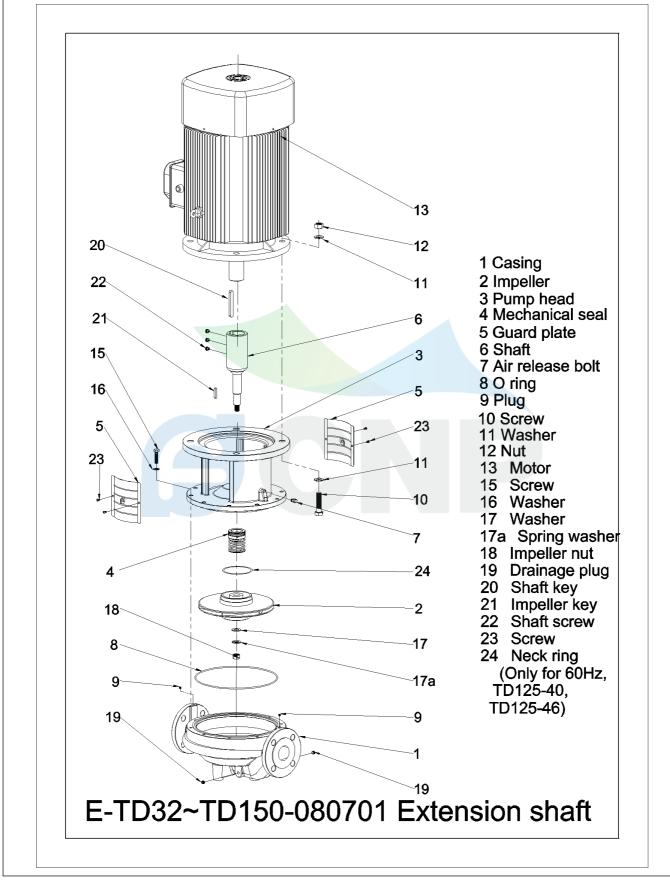

|                | Structure picture<br>TD65-61/2 | Manufacturer | CNP                        |
|----------------|--------------------------------|--------------|----------------------------|
|                |                                | Address      | Yuhang District, Hangzhou, |
| COND           |                                | Contact      | 86-571-88637351            |
|                | 1003-01/2                      | Date         | 2022/03/09                 |
| Project Name   |                                | Client Name  | DPA                        |
|                |                                | Client Addr. |                            |
| Station Number |                                | Contacts     | Alireza                    |
|                |                                | Contact      |                            |