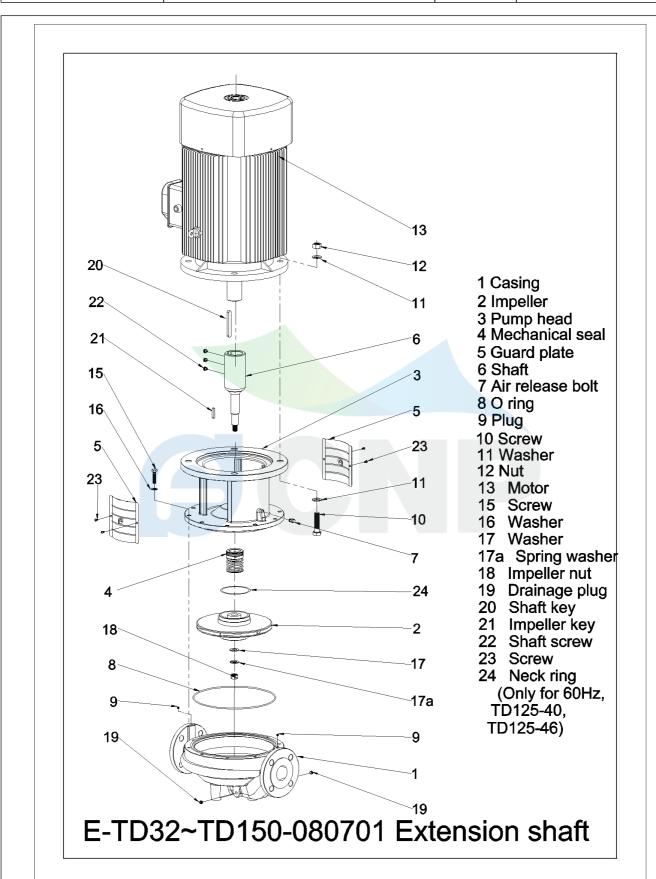

|                | Structure picture | Manufacturer | CNP                        |
|----------------|-------------------|--------------|----------------------------|
|                |                   | Address      | Yuhang District, Hangzhou, |
| COND           | TD65-61G/2        | Contact      | 86-571-88637351            |
|                |                   | Date         | 2022/03/09                 |
| Project Name   |                   | Client Name  | DPA                        |
| Project Name   |                   | Client Addr. |                            |
| Station Number |                   | Contacts     | Alireza                    |
| Station Number |                   | Contact      |                            |