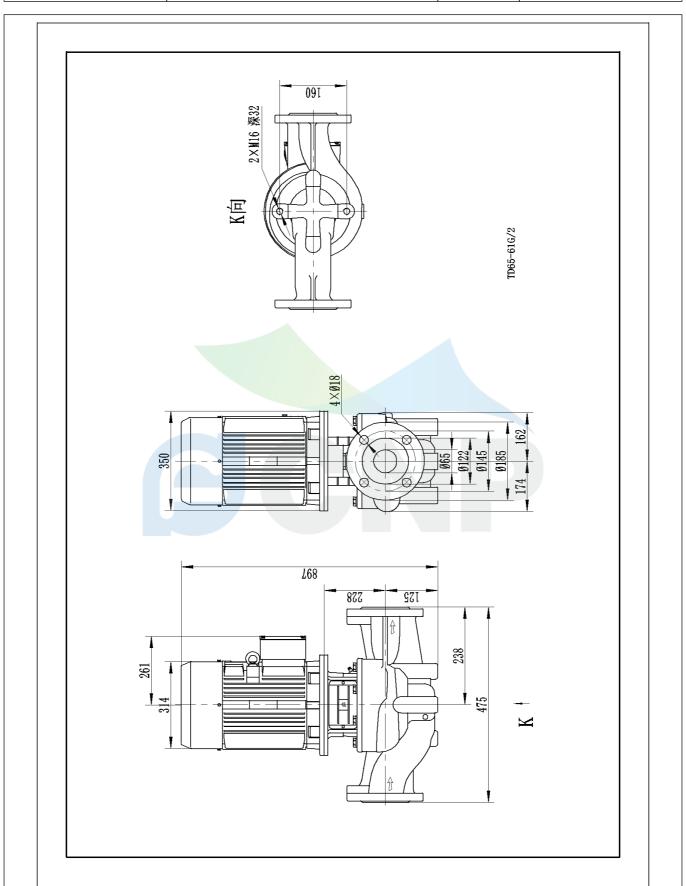

# Medium

Medium Temperature -15~110

Structure dimension

Inlet & outlet size types DN
Inlet & Outlet Bore 65

Rotation Direction Clockwise rotation viewed from motor end