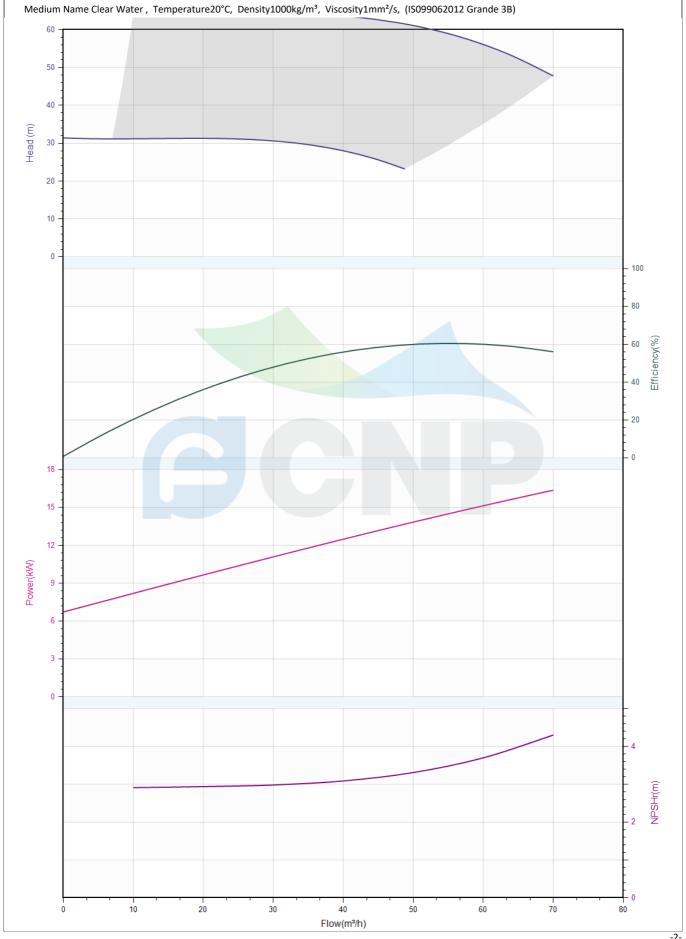

### Others

Weight (kg) 208

| Rated parameters          |            |  |  |  |
|---------------------------|------------|--|--|--|
| Pump model                | TD65-61G/2 |  |  |  |
| Product No.               | 1100077540 |  |  |  |
| Rated flow(m³/h)          | 50         |  |  |  |
| Rated pressure(m)         | 61         |  |  |  |
| Rated efficiency(%)       | 61         |  |  |  |
| Power(kW)                 | 13.62      |  |  |  |
| NPSHr(m)                  | 3          |  |  |  |
| Speed(rpm)                | 2900       |  |  |  |
| Max impeller diameter(mm) | 221        |  |  |  |

| Medium                  |             |
|-------------------------|-------------|
| Medium Name             | Clear Water |
| Working temperature(°C) | 20          |
| Medium density(kg/m³)   | 1000        |
| Viscosity(mm²/s)        | 1           |
|                         |             |