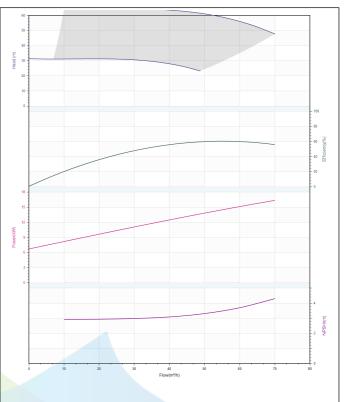

### Others

Weight (kg) 208

| Rated parameters          |            |  |  |  |
|---------------------------|------------|--|--|--|
| Pump model                | TD65-61G/2 |  |  |  |
| Product No.               | 1100077540 |  |  |  |
| Rated flow(m³/h)          | 50         |  |  |  |
| Rated pressure(m)         | 61         |  |  |  |
| Rated efficiency(%)       | 61         |  |  |  |
| Power(kW)                 | 13.62      |  |  |  |
| NPSHr(m)                  | 3          |  |  |  |
| Speed(rpm)                | 2900       |  |  |  |
| Max impeller diameter(mm) | 221        |  |  |  |