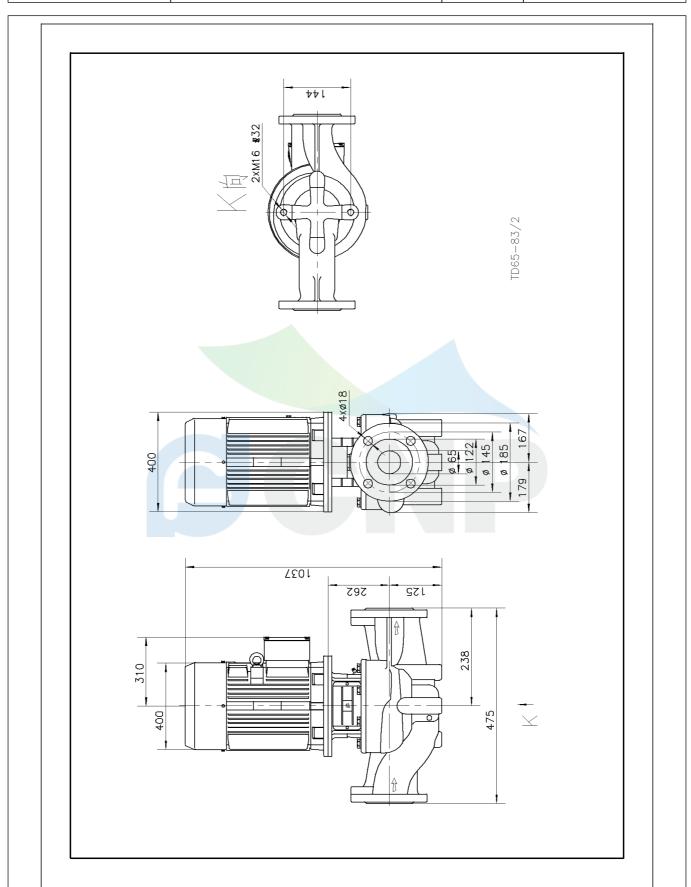

|                | Size picture | Manufacturer | CNP                        |
|----------------|--------------|--------------|----------------------------|
|                |              | Address      | Yuhang District, Hangzhou, |
| COND           | TD65-83/2    | Contact      | 86-571-88637351            |
|                | 1003-03/2    | Date         | 2022/03/09                 |
| Project Name   |              | Client Name  | DPA                        |
|                |              | Client Addr. |                            |
| Station Number |              | Contacts     | Alireza                    |
|                |              | Contact      |                            |