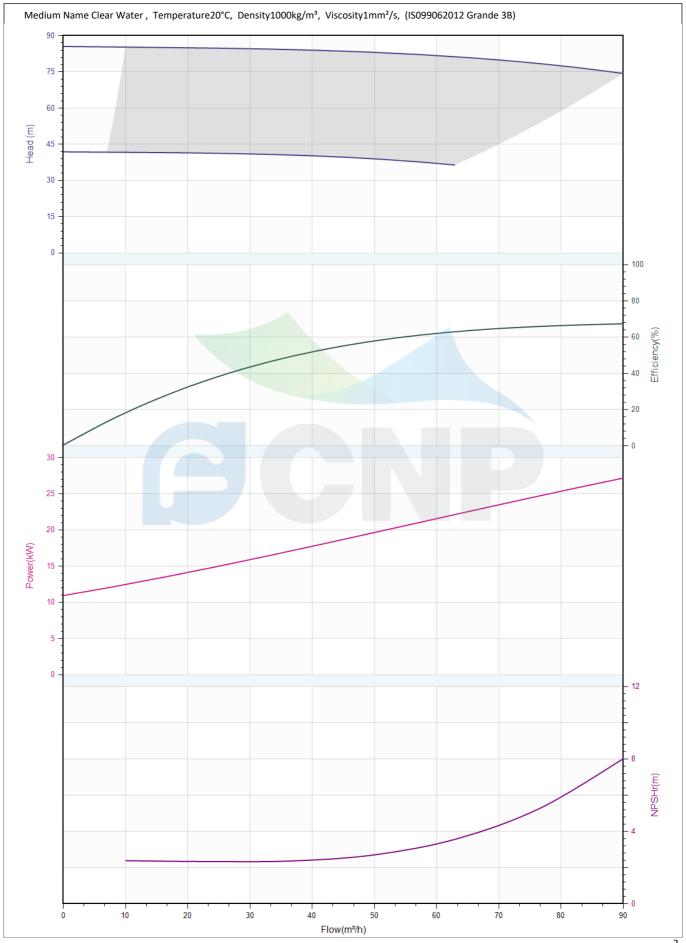

#### Others

Weight (kg) 309

| Rated parameters          |            |  |  |
|---------------------------|------------|--|--|
| Pump model                | TD65-83/2  |  |  |
| Product No.               | 1100042437 |  |  |
| Rated flow(m³/h)          | 50         |  |  |
| Rated pressure(m)         | 83         |  |  |
| Rated efficiency(%)       | 58         |  |  |
| Power(kW)                 | 19.5       |  |  |
| NPSHr(m)                  | 3          |  |  |
| Speed(rpm)                | 2900       |  |  |
| Max impeller diameter(mm) | 253        |  |  |

| Medium                  |             |
|-------------------------|-------------|
| Medium Name             | Clear Water |
| Working temperature(°C) | 20          |
| Medium density(kg/m³)   | 1000        |
| Viscosity(mm²/s)        | 1           |
|                         |             |