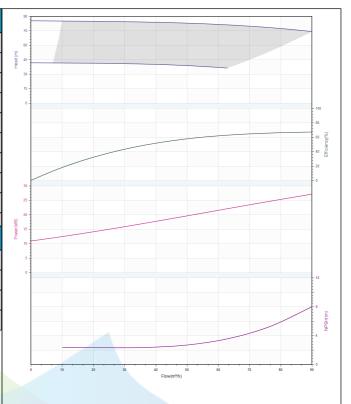

#### Others

Weight (kg) 309

| Rated parameters          |            |  |  |
|---------------------------|------------|--|--|
| Pump model                | TD65-83/2  |  |  |
| Product No.               | 1100042437 |  |  |
| Rated flow(m³/h)          | 50         |  |  |
| Rated pressure(m)         | 83         |  |  |
| Rated efficiency(%)       | 58         |  |  |
| Power(kW)                 | 19.5       |  |  |
| NPSHr(m)                  | 3          |  |  |
| Speed(rpm)                | 2900       |  |  |
| Max impeller diameter(mm) | 253        |  |  |