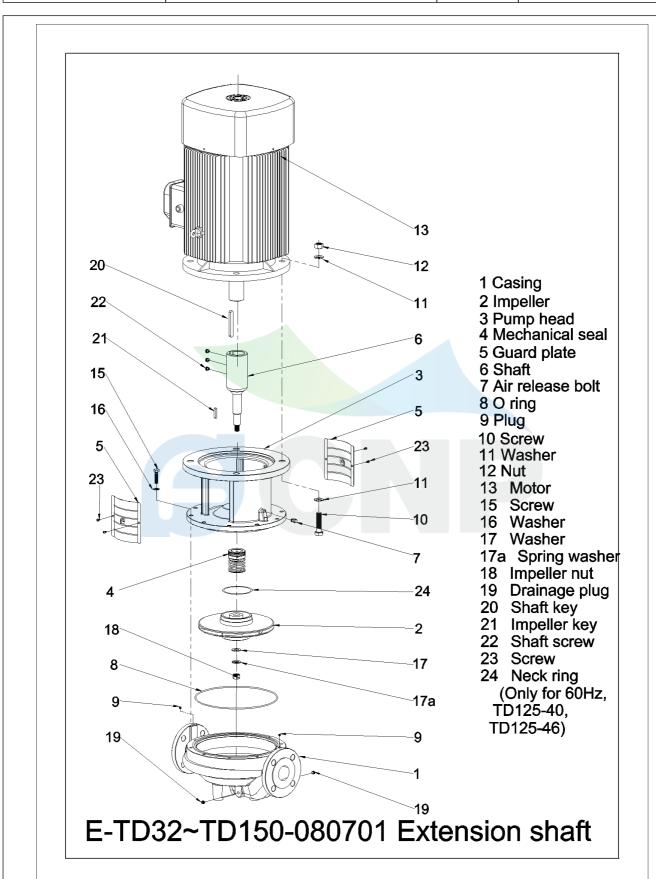

|                | Structure picture | Manufacturer | CNP                        |
|----------------|-------------------|--------------|----------------------------|
|                |                   | Address      | Yuhang District, Hangzhou, |
| CND            | TD65-83/2         | Contact      | 86-571-88637351            |
|                | 1003-03/2         | Date         | 2022/03/09                 |
| Project Name   |                   | Client Name  | DPA                        |
| Project Name   |                   | Client Addr. |                            |
| Station Number |                   | Contacts     | Alireza                    |
| Station Number |                   | Contact      |                            |