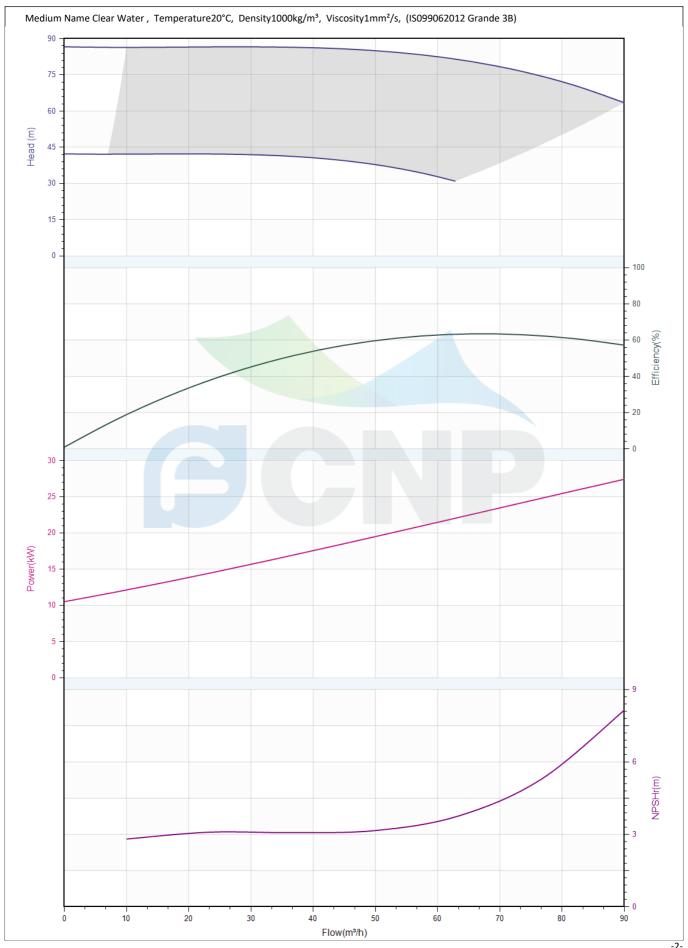

#### Others

Weight (kg) 322

| Rated parameters          |            |  |  |  |
|---------------------------|------------|--|--|--|
| Pump model                | TD65-85G/2 |  |  |  |
| Product No.               | 1100087075 |  |  |  |
| Rated flow(m³/h)          | 50         |  |  |  |
| Rated pressure(m)         | 85         |  |  |  |
| Rated efficiency(%)       | 58         |  |  |  |
| Power(kW)                 | 20         |  |  |  |
| NPSHr(m)                  | 3          |  |  |  |
| Speed(rpm)                | 2900       |  |  |  |
| Max impeller diameter(mm) | 252        |  |  |  |

| Medium                  |             |  |
|-------------------------|-------------|--|
| Medium Name             | Clear Water |  |
| Working temperature(°C) | 20          |  |
| Medium density(kg/m³)   | 1000        |  |
| Viscosity(mm²/s)        | 1           |  |
| î .                     |             |  |