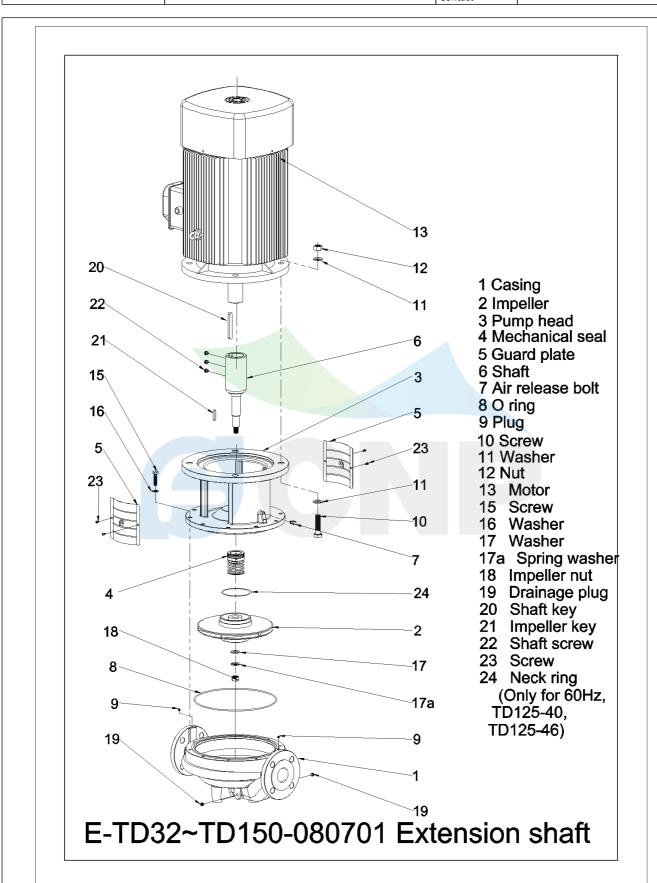

|                | Structure picture | Manufacturer | CNP                        |
|----------------|-------------------|--------------|----------------------------|
|                |                   | Address      | Yuhang District, Hangzhou, |
| CND            | TD65-85G/2        | Contact      | 86-571-88637351            |
|                |                   | Date         | 2022/03/09                 |
| Project Name   |                   | Client Name  | DPA                        |
| Project Name   |                   | Client Addr. |                            |
| Station Number |                   | Contacts     | Alireza                    |
| Station Number |                   | Contact      |                            |