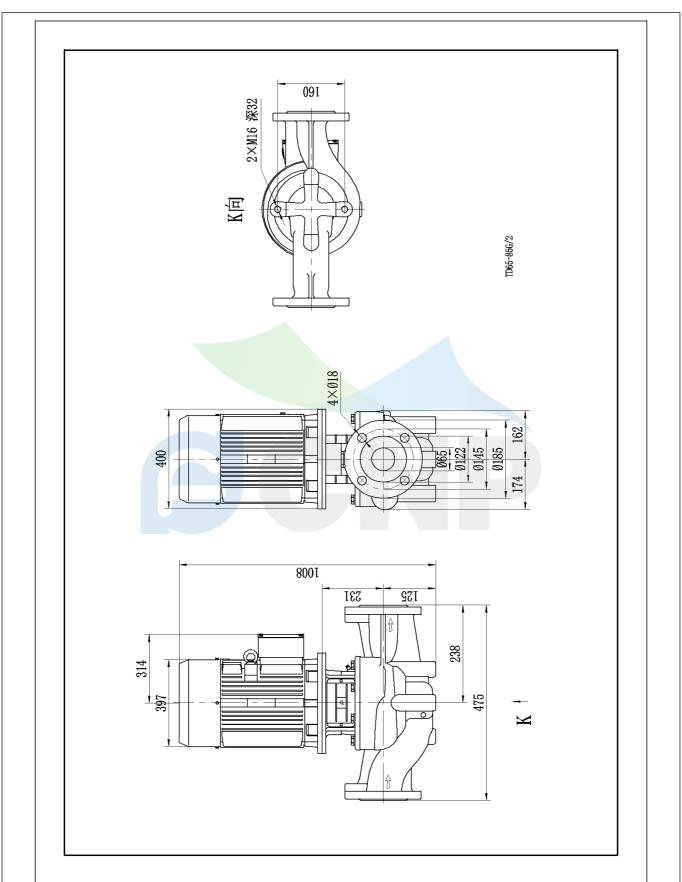

## Structure dimension

Inlet & outlet size types DN
Inlet & Outlet Bore 65

Rotation Direction Clockwise rotation viewed from motor end