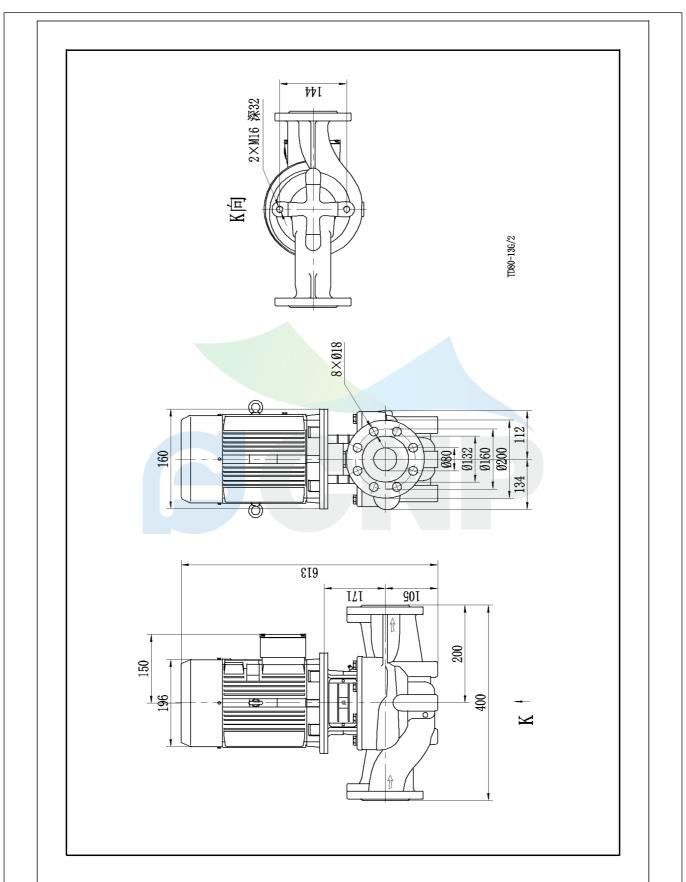

|                | Product information | Manufacturer | CNP                        |
|----------------|---------------------|--------------|----------------------------|
|                |                     | Address      | Yuhang District, Hangzhou, |
| CNP            | TD80-13G/2          | Contact      | 86-571-88637351            |
|                |                     | Date         | 2022/03/09                 |
| Project Name   |                     | Client Name  | DPA                        |
|                |                     | Client Addr. |                            |
| Station Number |                     | Contacts     | Alireza                    |
| Station Number |                     | Contact      |                            |

## **Structure dimension**

Inlet & outlet size types DN Inlet & Outlet Bore 80

**Rotation Direction** Clockwise rotation viewed from motor end