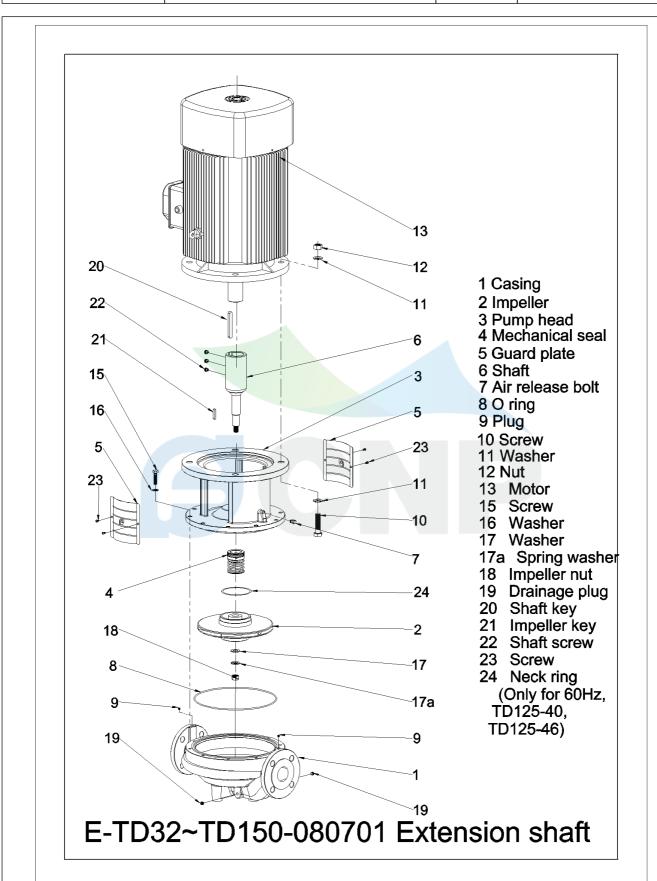

|                | Structure picture | Manufacturer | CNP                        |
|----------------|-------------------|--------------|----------------------------|
|                | Structure picture | Address      | Yuhang District, Hangzhou, |
| CNP            | TD80-13G/2        | Contact      | 86-571-88637351            |
|                |                   | Date         | 2022/03/09                 |
| Project Name   |                   | Client Name  | DPA                        |
|                |                   | Client Addr. |                            |
| Station Number |                   | Contacts     | Alireza                    |
| Station Number |                   | Contact      |                            |