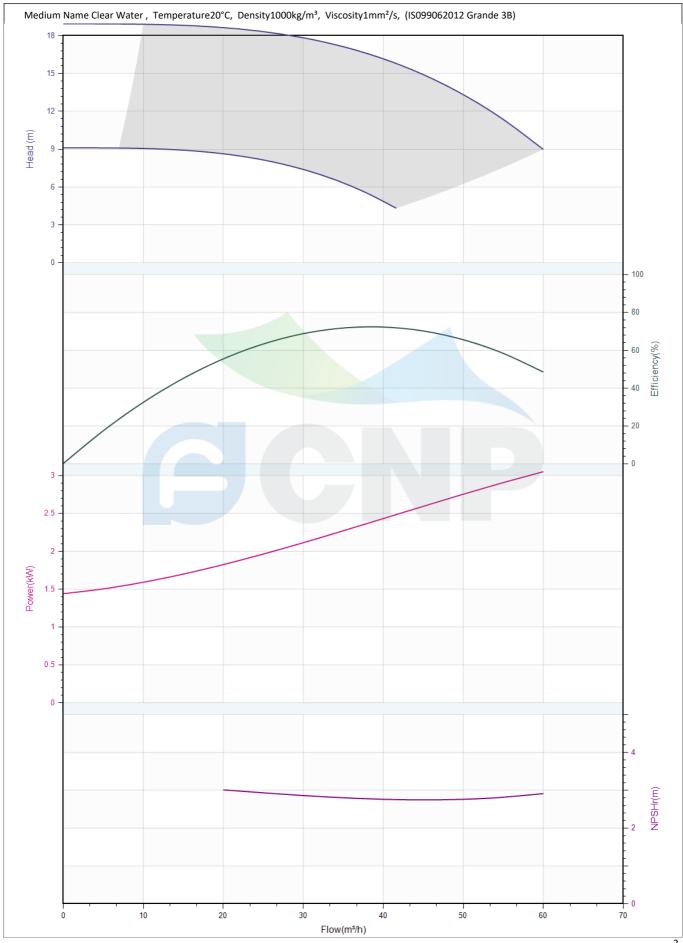

# Performance Curve TD80-13G/2

Manufacturer CNP
Address Yuhang District, Hangzhou,
Contact 86-571-88637351
Date 2022/03/09
Client Name DPA
Client Addr.
Contacts Alireza
Contact

| ated parameters           |            |  |  |  |
|---------------------------|------------|--|--|--|
| Pump model                | TD80-13G/2 |  |  |  |
| Product No.               | 1100087874 |  |  |  |
| Rated flow(m³/h)          | 50         |  |  |  |
| Rated pressure(m)         | 13         |  |  |  |
| Rated efficiency(%)       | 70         |  |  |  |
| Power(kW)                 | 2.43       |  |  |  |
| NPSHr(m)                  | 3          |  |  |  |
| Speed(rpm)                | 2900       |  |  |  |
| Max impeller diameter(mm) | 124        |  |  |  |

| Medium                  |             |  |  |  |
|-------------------------|-------------|--|--|--|
| Medium Name             | Clear Water |  |  |  |
| Working temperature(°C) | 20          |  |  |  |
| Medium density(kg/m³)   | 1000        |  |  |  |
| Viscosity(mm²/s)        | 1           |  |  |  |
|                         |             |  |  |  |