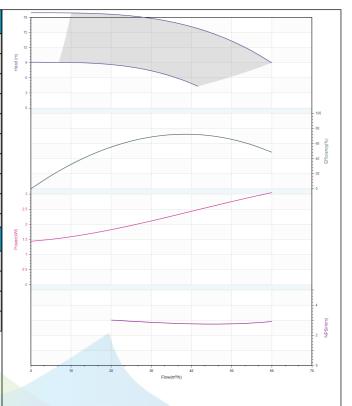

# Performance Curve TD80-13G/2

Manufacturer CNP
Address Yuhang District, Hangzhou,
Contact 86-571-88637351
Date 2022/03/09
Client Name DPA
Client Addr.
Contacts Alireza
Contact

| ated parameters           |            |  |  |  |
|---------------------------|------------|--|--|--|
| Pump model                | TD80-13G/2 |  |  |  |
| Product No.               | 1100087874 |  |  |  |
| Rated flow(m³/h)          | 50         |  |  |  |
| Rated pressure(m)         | 13         |  |  |  |
| Rated efficiency(%)       | 70         |  |  |  |
| Power(kW)                 | 2.43       |  |  |  |
| NPSHr(m)                  | 3          |  |  |  |
| Speed(rpm)                | 2900       |  |  |  |
| Max impeller diameter(mm) | 124        |  |  |  |

| Medium                  |             |  |  |  |
|-------------------------|-------------|--|--|--|
| Medium Name             | Clear Water |  |  |  |
| Working temperature(°C) | 20          |  |  |  |
| Medium density(kg/m³)   | 1000        |  |  |  |
| Viscosity(mm²/s)        | 1           |  |  |  |
|                         |             |  |  |  |