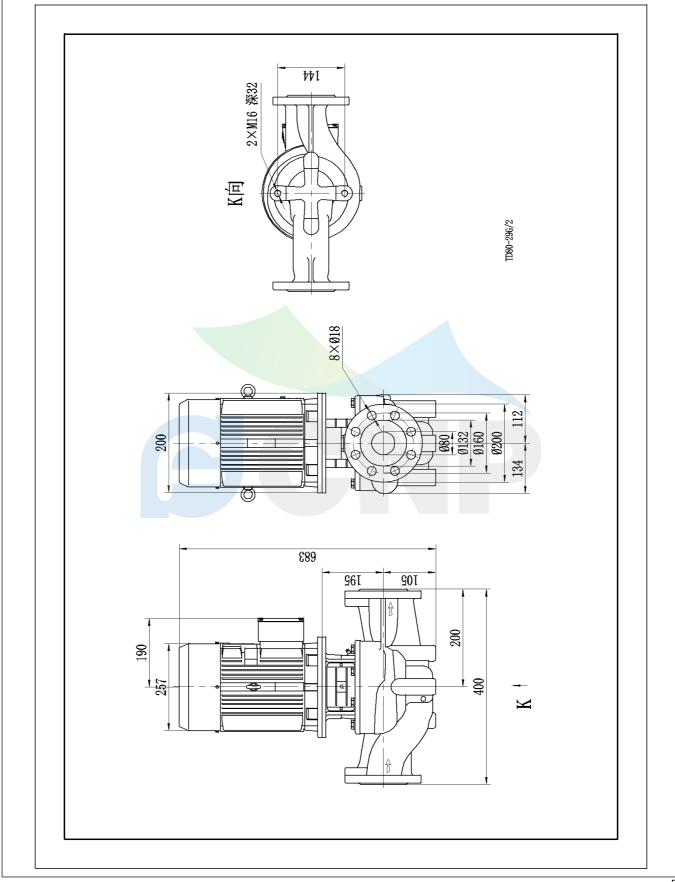

| CONP           | Size picture | Manufacturer | CNP                        |
|----------------|--------------|--------------|----------------------------|
|                |              | Address      | Yuhang District, Hangzhou, |
|                | TD80-29G/2   | Contact      | 86-571-88637351            |
|                |              | Date         | 2022/03/09                 |
| Project Name   |              | Client Name  | DPA                        |
|                |              | Client Addr. |                            |
| Station Number |              | Contacts     | Alireza                    |
|                |              | Contact      |                            |