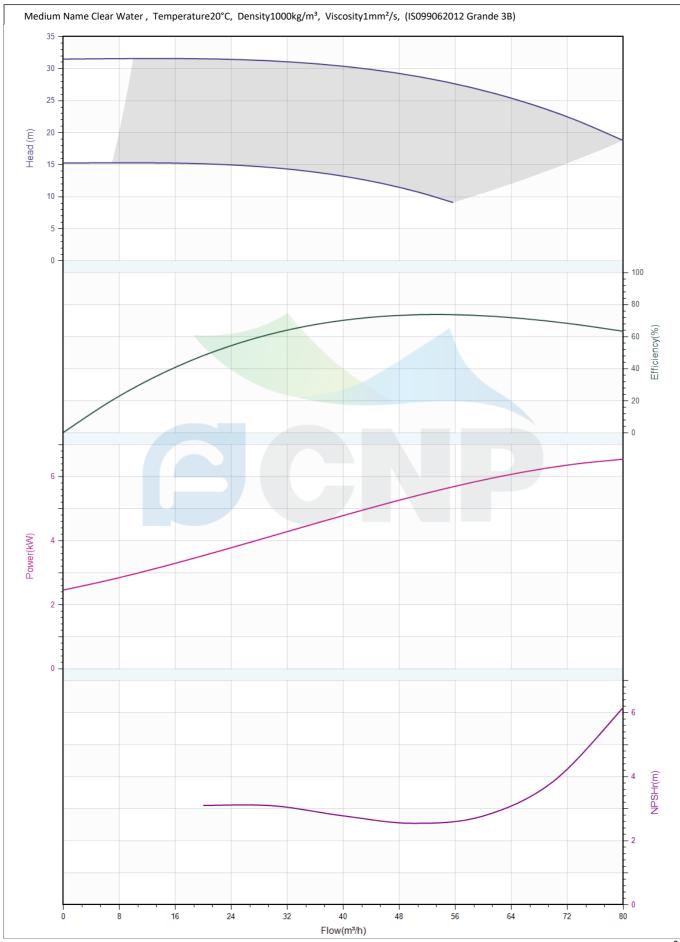

| CNP            | Pump technical parameters | Manufacturer | CNP                        |
|----------------|---------------------------|--------------|----------------------------|
|                |                           | Address      | Yuhang District, Hangzhou, |
|                | TD80-29G/2                | Contact      | 86-571-88637351            |
|                |                           | Date         | 2022/03/09                 |
| Project Name   |                           | Client Name  | DPA                        |
|                |                           | Client Addr. |                            |
| Station Number |                           | Contacts     | Alireza                    |
|                |                           | Contact      |                            |

| Rated parameters              |            |  |  |
|-------------------------------|------------|--|--|
| Pump model                    | TD80-29G/2 |  |  |
| Product No.                   | 1100101037 |  |  |
| Rated flow(m <sup>3</sup> /h) | 50         |  |  |
| Rated pressure(m)             | 29         |  |  |
| Rated efficiency(%)           | 74         |  |  |
| Power(kW)                     | 5.49       |  |  |
| NPSHr(m)                      | 3          |  |  |
| Speed(rpm)                    | 2900       |  |  |
| Max impeller diameter(mm)     | 158        |  |  |
|                               |            |  |  |