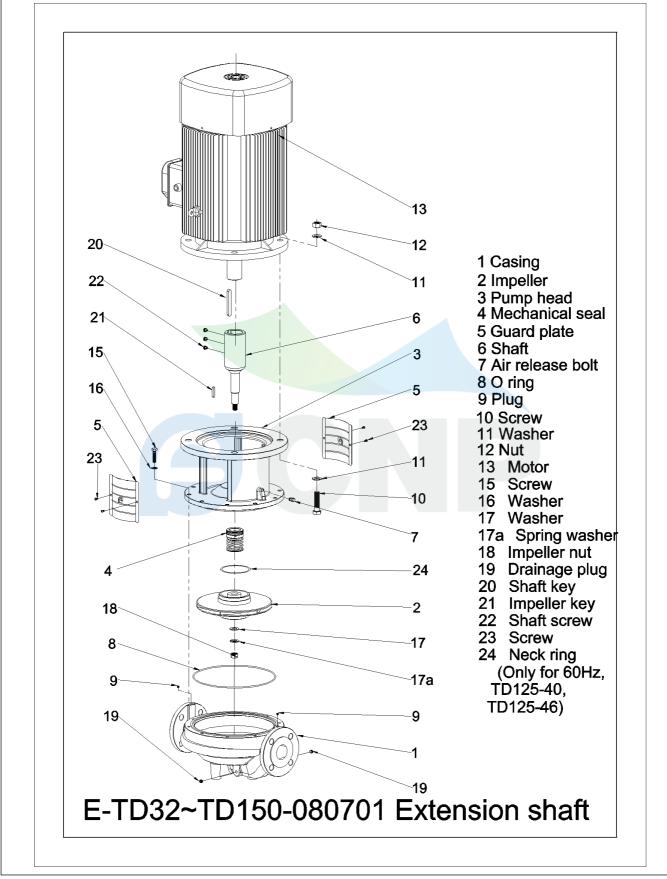

| Clear Water |
|-------------|
| 20          |
| 1000        |
| 1           |
|             |

| Structure picture | Manufacturer | CNP          |                            |
|-------------------|--------------|--------------|----------------------------|
|                   | TD80-29G/2   | Address      | Yuhang District, Hangzhou, |
| COND              |              | Contact      | 86-571-88637351            |
|                   |              | Date         | 2022/03/09                 |
| Project Name      |              | Client Name  | DPA                        |
|                   |              | Client Addr. |                            |
| Station Number    |              | Contacts     | Alireza                    |
|                   |              | Contact      |                            |