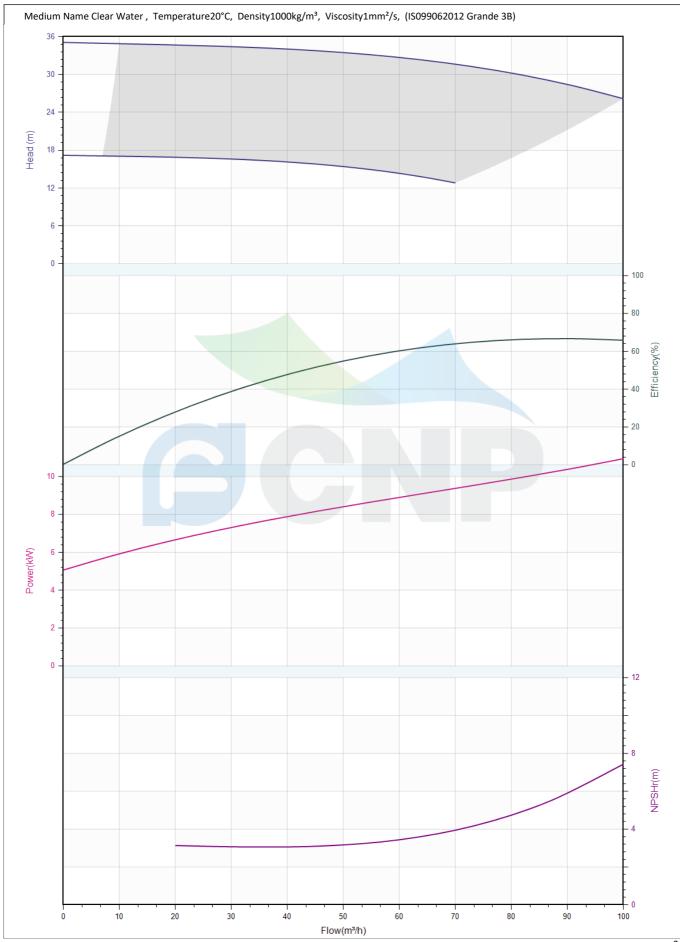

| CNP            | Performance Curve | Manufacturer | CNP                        |
|----------------|-------------------|--------------|----------------------------|
|                |                   | Address      | Yuhang District, Hangzhou, |
|                | TD80-30/2         | Contact      | 86-571-88637351            |
|                |                   | Date         | 2022/03/09                 |
| Project Name   |                   | Client Name  | DPA                        |
|                |                   | Client Addr. |                            |
| Station Number |                   | Contacts     | Alireza                    |
|                |                   | Contact      |                            |

| Rated parameters                   |             |                         |
|------------------------------------|-------------|-------------------------|
| Pump model                         | TD80-30/2   | 20                      |
| Product No.                        | 1100042578  | Head (T)                |
| Rated flow(m <sup>3</sup> /h)      | 80          | 12                      |
| Rated pressure(m)                  | 30          |                         |
| Rated efficiency(%)                | 69          |                         |
| Power(kW)                          | 9.48        |                         |
| NPSHr(m)                           | 4.5         |                         |
| Speed(rpm)                         | 2900        |                         |
| Max impeller diameter(mm)          | 170         | 8                       |
|                                    | I           | Long Contraction (1970) |
| Medium                             |             |                         |
| Medium Name                        | Clear Water |                         |
| Working temperature(°C)            | 20          |                         |
| Medium density(kg/m <sup>3</sup> ) | 1000        |                         |
|                                    |             |                         |