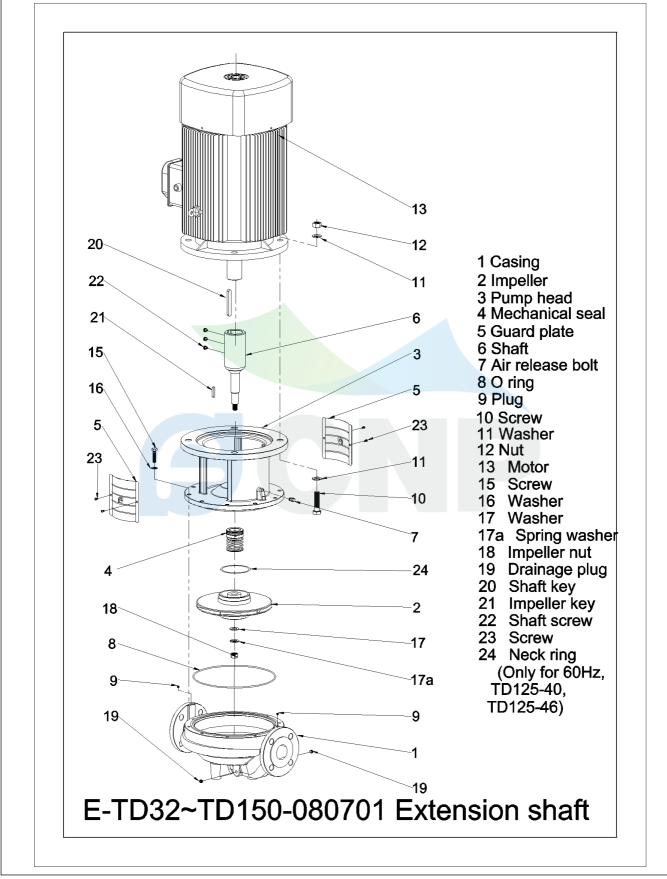

1

Viscosity(mm<sup>2</sup>/s)

5 8 Efficiency(%)

12

NPSHr(m)

50 Flow(m³/h)

| Structure picture | Structure picture     | Manufacturer | CNP                        |
|-------------------|-----------------------|--------------|----------------------------|
|                   | Structure picture     | Address      | Yuhang District, Hangzhou, |
| COND              | <b>3CNP</b> TD80-30/2 | Contact      | 86-571-88637351            |
|                   |                       | Date         | 2022/03/09                 |
| Project Name      |                       | Client Name  | DPA                        |
|                   |                       | Client Addr. |                            |
| Station Number    |                       | Contacts     | Alireza                    |
|                   |                       | Contact      |                            |