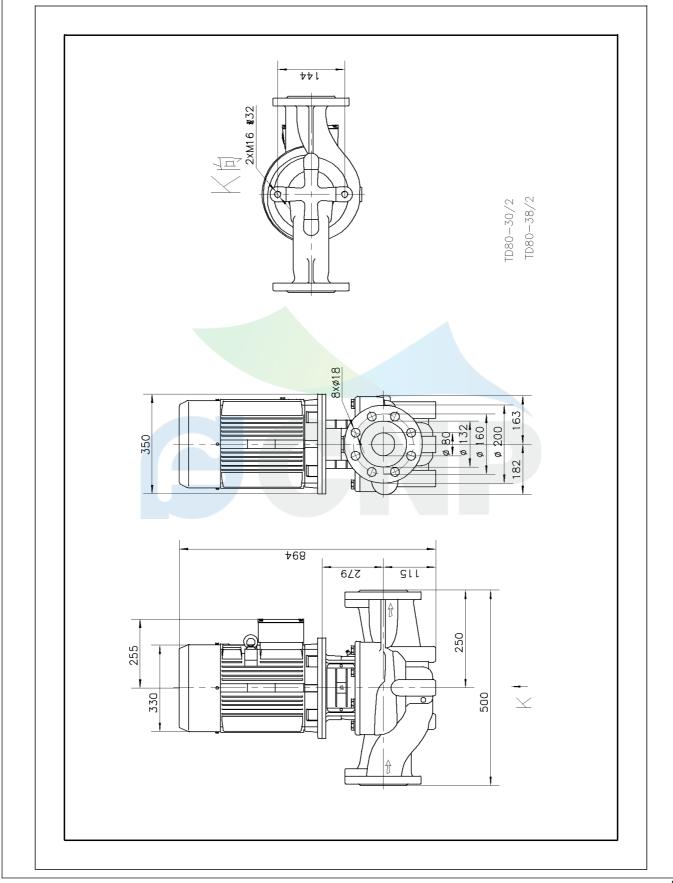

| CONP           | Size picture | Manufacturer | CNP                        |
|----------------|--------------|--------------|----------------------------|
|                |              | Address      | Yuhang District, Hangzhou, |
|                | TD80-30/2    | Contact      | 86-571-88637351            |
|                |              | Date         | 2022/03/09                 |
| Project Name   |              | Client Name  | DPA                        |
|                |              | Client Addr. |                            |
| Station Number |              | Contacts     | Alireza                    |
|                |              | Contact      |                            |