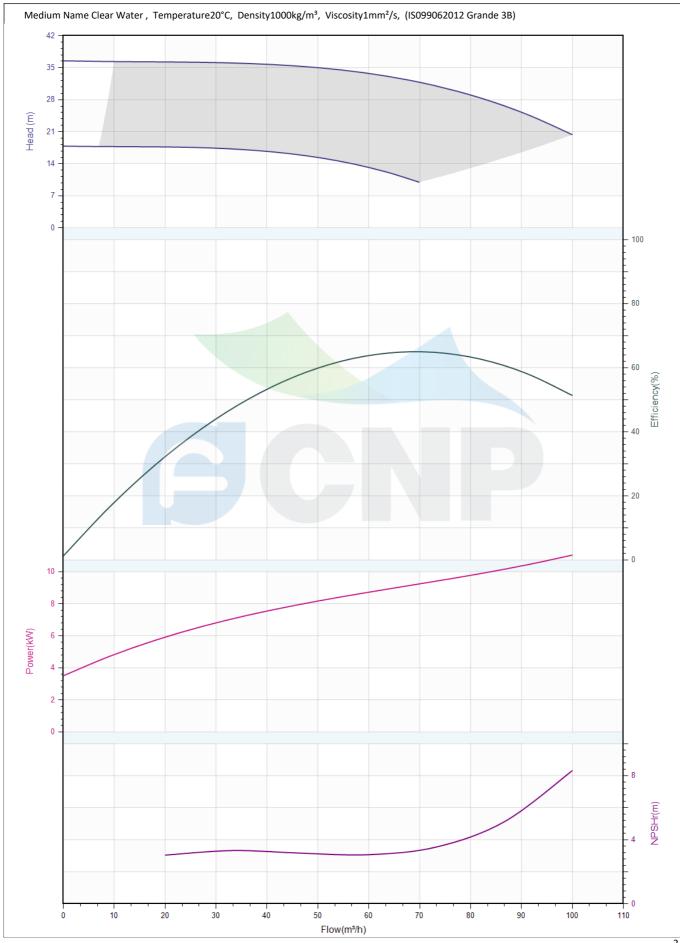

| Performance Curve | Manufacturer    | CNP          |                            |
|-------------------|-----------------|--------------|----------------------------|
|                   | GCNP TD80-32G/2 | Address      | Yuhang District, Hangzhou, |
| COND              |                 | Contact      | 86-571-88637351            |
|                   |                 | Date         | 2022/03/09                 |
| Project Name      |                 | Client Name  | DPA                        |
|                   |                 | Client Addr. |                            |
| Station Number    |                 | Contacts     | Alireza                    |
|                   |                 | Contact      |                            |