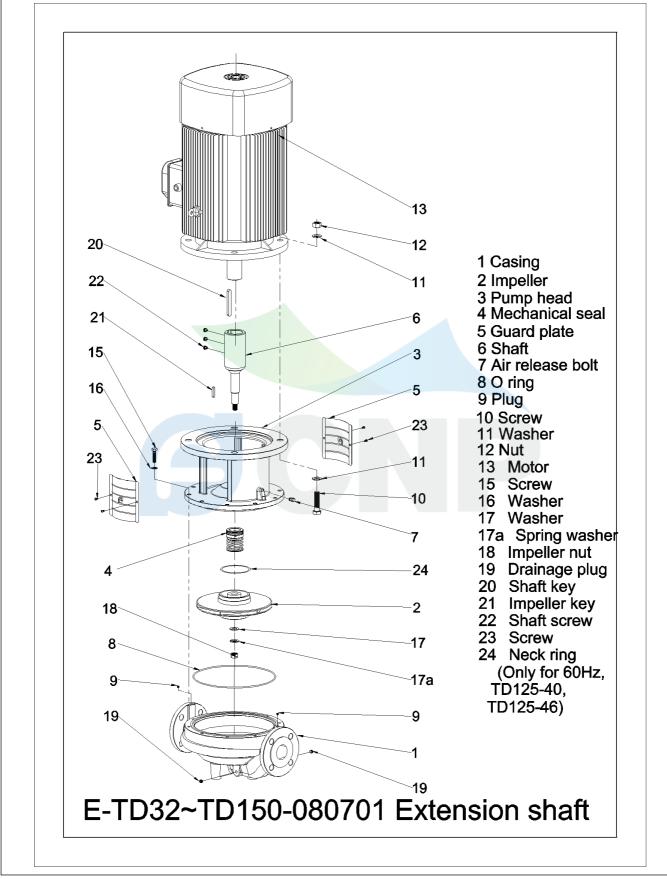

|                | Structure picture<br>TD80-32G/2 | Manufacturer | CNP                        |
|----------------|---------------------------------|--------------|----------------------------|
|                |                                 | Address      | Yuhang District, Hangzhou, |
| COND           |                                 | Contact      | 86-571-88637351            |
|                |                                 | Date         | 2022/03/09                 |
| Project Name   |                                 | Client Name  | DPA                        |
|                |                                 | Client Addr. |                            |
| Station Number |                                 | Contacts     | Alireza                    |
|                |                                 | Contact      |                            |