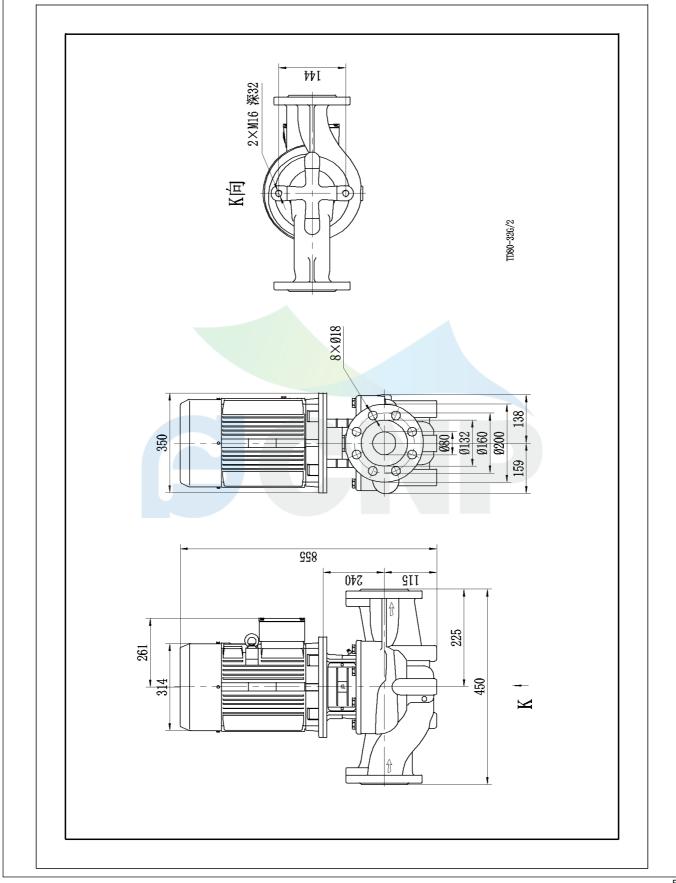

| CONP           | Size picture | Manufacturer | CNP                        |
|----------------|--------------|--------------|----------------------------|
|                |              | Address      | Yuhang District, Hangzhou, |
|                | TD80-32G/2   | Contact      | 86-571-88637351            |
|                |              | Date         | 2022/03/09                 |
| Project Name   |              | Client Name  | DPA                        |
|                |              | Client Addr. |                            |
| Station Number |              | Contacts     | Alireza                    |
|                |              | Contact      |                            |