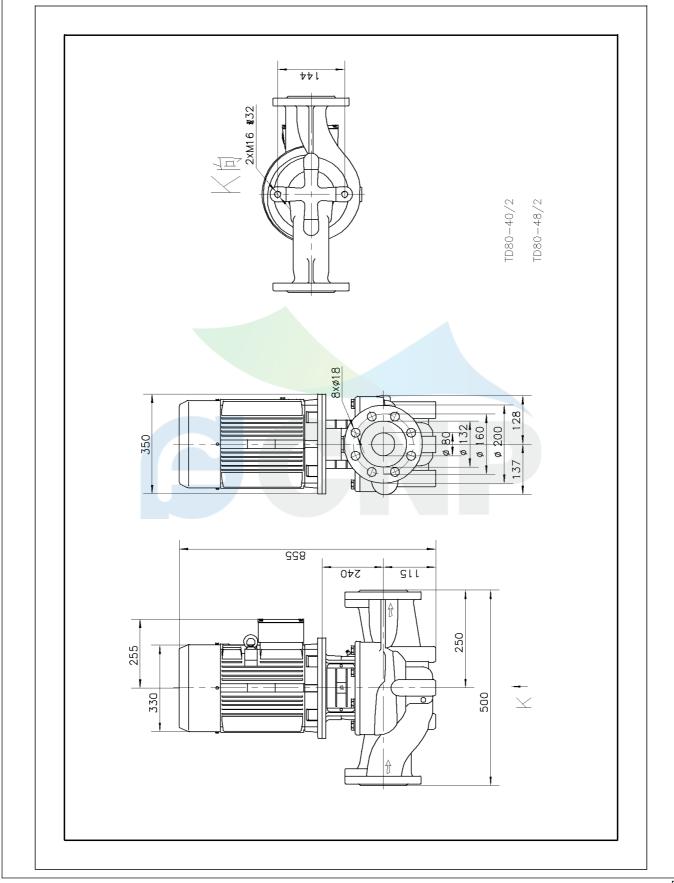

| CONP           | Size picture | Manufacturer CNP | CNP                        |
|----------------|--------------|------------------|----------------------------|
|                | Size picture | Address          | Yuhang District, Hangzhou, |
|                | TD80-48/2    | Contact          | 86-571-88637351            |
|                | 1000-40/2    | Date             | 2022/03/09                 |
| Project Name   |              | Client Name      | DPA                        |
|                |              | Client Addr.     |                            |
| Station Number |              | Contacts         | Alireza                    |
|                |              | Contact          |                            |