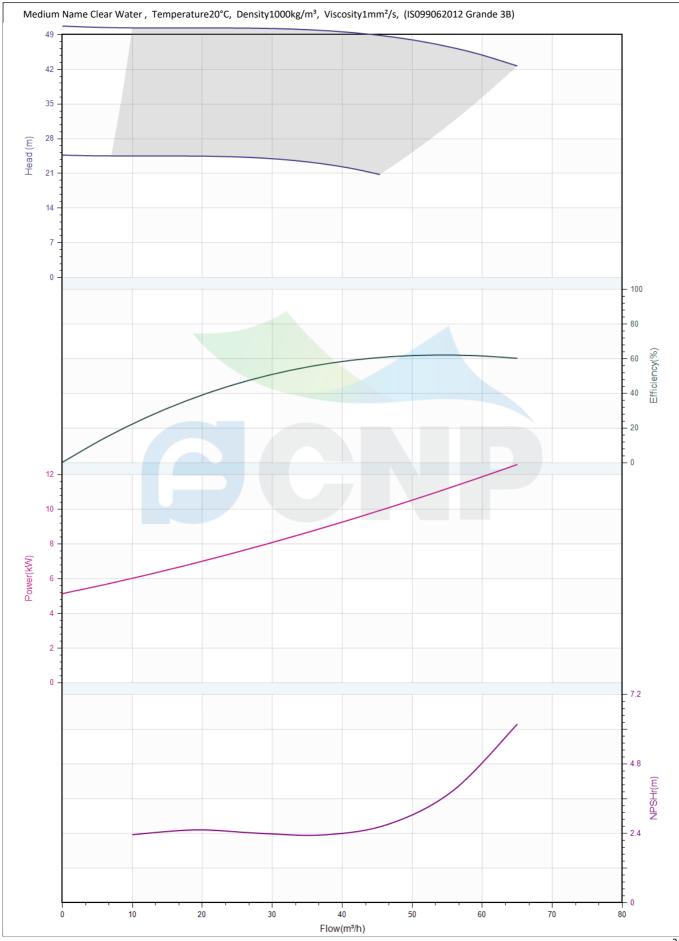

|                | Performance Curve Manufacture Address | Manufacturer | CNP                        |
|----------------|---------------------------------------|--------------|----------------------------|
|                |                                       | Address      | Yuhang District, Hangzhou, |
| CNP            | TD80-48/2                             | Contact      | 86-571-88637351            |
|                | 1000-40/2                             | Date         | 2022/03/09                 |
| Project Name   |                                       | Client Name  | DPA                        |
|                |                                       | Client Addr. |                            |
| Station Number |                                       | Contacts     | Alireza                    |
|                |                                       | Contact      |                            |

| Rated parameters              |            | 49                     |
|-------------------------------|------------|------------------------|
| Pump model                    | TD80-48/2  | 42                     |
| Product No.                   | 1100042641 | E 28<br>D<br>9<br>1 21 |
| Rated flow(m <sup>3</sup> /h) | 50         | I 21                   |
| Rated pressure(m)             | 48         | 7                      |
| Rated efficiency(%)           | 63         | 0-                     |
| Power(kW)                     | 10.38      |                        |
| NPSHr(m)                      | 3          |                        |
| Speed(rpm)                    | 2900       |                        |
| Max impeller diameter(mm)     | 192        | 12                     |

| Medium                  |             |
|-------------------------|-------------|
| Medium Name             | Clear Water |
| Working temperature(°C) | 20          |
| Medium density(kg/m³)   | 1000        |
| Viscosity(mm²/s)        | 1           |