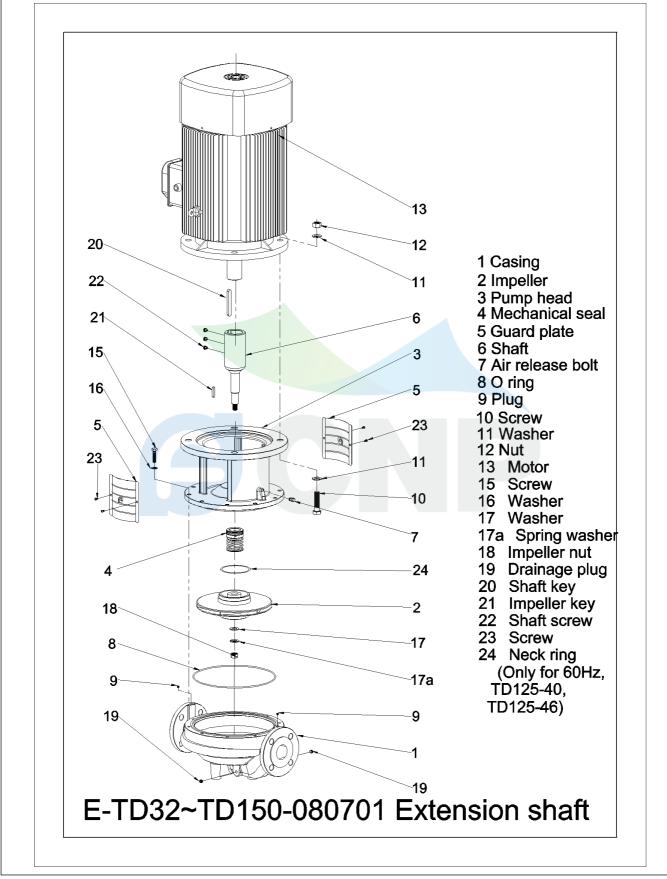

|                | Structure picture<br>TD80-48/2 | Manufacturer | CNP                        |
|----------------|--------------------------------|--------------|----------------------------|
|                |                                | Address      | Yuhang District, Hangzhou, |
| COND           |                                | Contact      | 86-571-88637351            |
|                | 1000-40/2                      | Date         | 2022/03/09                 |
| Project Name   |                                | Client Name  | DPA                        |
|                |                                | Client Addr. |                            |
| Station Number |                                | Contacts     | Alireza                    |
|                |                                | Contact      |                            |