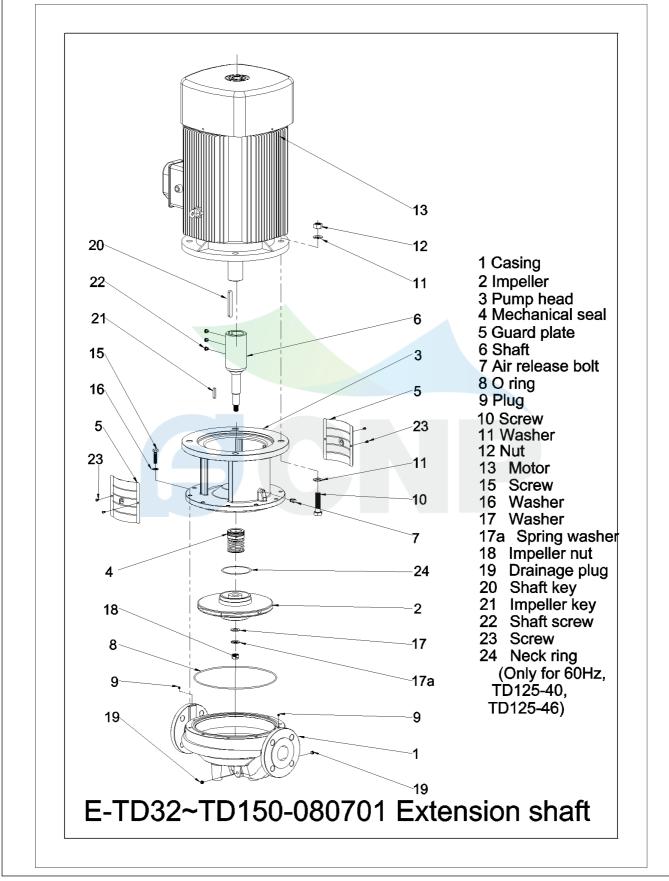

| Structure picture<br>TD80-54/2 | Structuro picturo | Manufacturer               | CNP             |
|--------------------------------|-------------------|----------------------------|-----------------|
|                                | Address           | Yuhang District, Hangzhou, |                 |
|                                | TD80-54/2         | Contact                    | 86-571-88637351 |
|                                |                   | Date                       | 2022/03/09      |
| Project Name                   |                   | Client Name                | DPA             |
|                                |                   | Client Addr.               |                 |
| Station Number                 |                   | Contacts                   | Alireza         |
|                                |                   | Contact                    |                 |