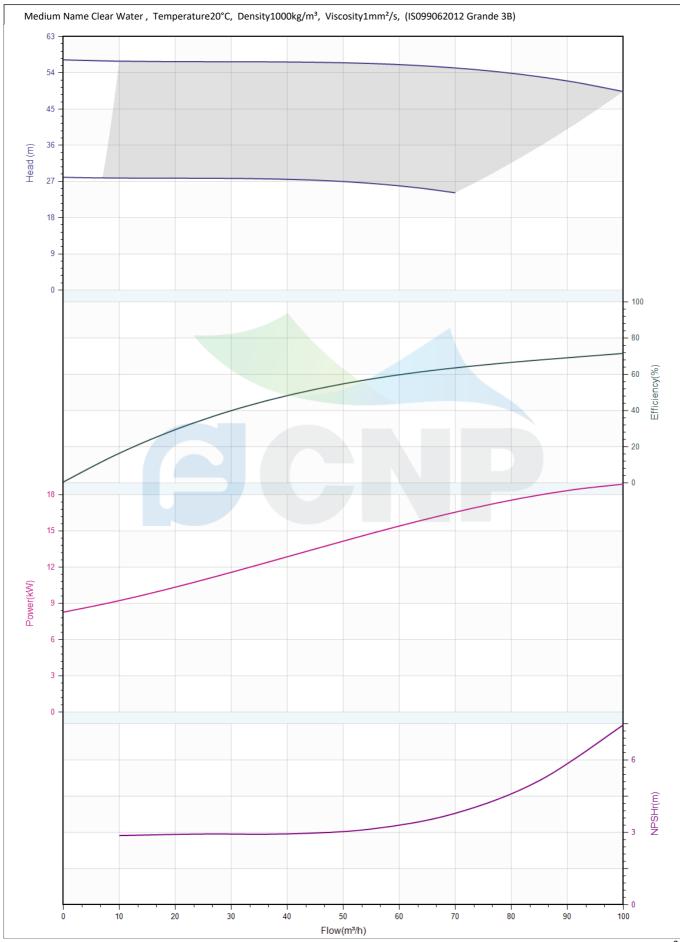

| CONP           | Performance Curve | Manufacturer | CNP                        |
|----------------|-------------------|--------------|----------------------------|
|                |                   | Address      | Yuhang District, Hangzhou, |
|                | TD80-54/2         | Contact      | 86-571-88637351            |
|                |                   | Date         | 2022/03/09                 |
| Project Name   |                   | Client Name  | DPA                        |
|                |                   | Client Addr. |                            |
| Station Number |                   | Contacts     | Alireza                    |
|                |                   | Contact      |                            |

| Rated parameters |  |  |  |
|------------------|--|--|--|
| TD80-54/2        |  |  |  |
| 1100042650       |  |  |  |
| 80               |  |  |  |
| 54               |  |  |  |
| 66               |  |  |  |
| 17.84            |  |  |  |
| 4.5              |  |  |  |
| 2900             |  |  |  |
| 210              |  |  |  |
|                  |  |  |  |

| Medium                  |             |
|-------------------------|-------------|
| Medium Name             | Clear Water |
| Working temperature(°C) | 20          |
| Medium density(kg/m³)   | 1000        |
| Viscosity(mm²/s)        | 1           |