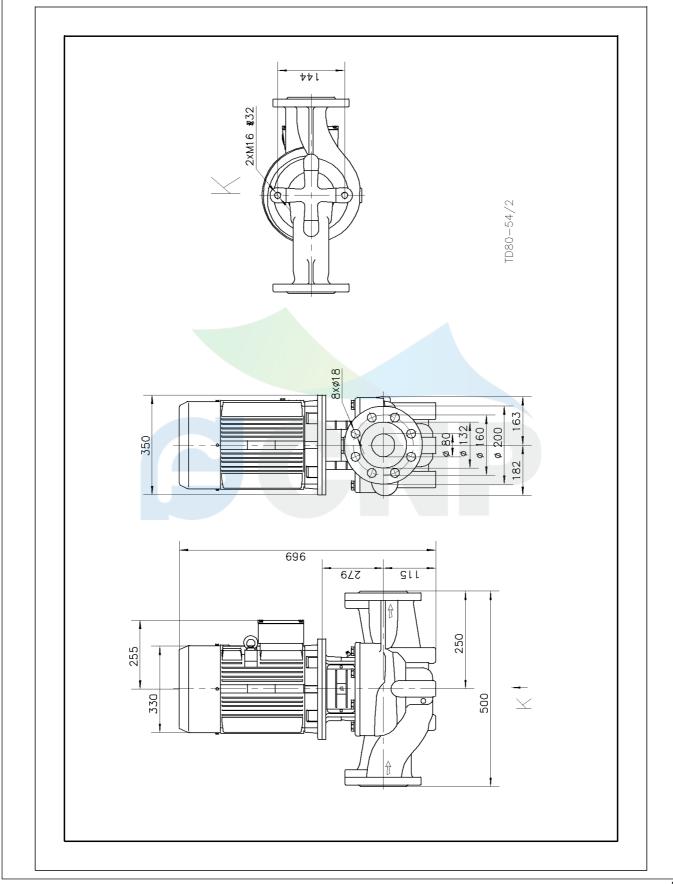

| CONP           | Size picture | Manufacturer | CNP                        |
|----------------|--------------|--------------|----------------------------|
|                |              | Address      | Yuhang District, Hangzhou, |
|                | TD80-54/2    | Contact      | 86-571-88637351            |
|                |              | Date         | 2022/03/09                 |
| Project Name   |              | Client Name  | DPA                        |
|                |              | Client Addr. |                            |
| Station Number |              | Contacts     | Alireza                    |
|                |              | Contact      |                            |