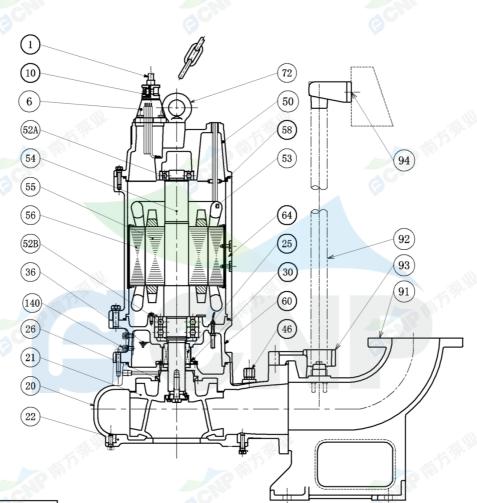

|              | Structure picture  | Manufacturer | CNP                                  |
|--------------|--------------------|--------------|--------------------------------------|
|              | Structure picture  | Address      | Yuhang District, Hangzhou, Zhejiang, |
| COND         | 100WQ100-39-22(I)  | Contact      | 86-571-88637351                      |
|              | 10044(100-33-22(1) | Date         | 2022/03/09                           |
| Project Name |                    | Client Name  | DPA                                  |
| Project Name |                    | Client Addr. |                                      |
| Item NO      |                    | Contacts     | Alireza                              |
| ILEIII NO    |                    | Contact      |                                      |

# CNP Nanfang Zhongjin Environment Co., Ltd.

|      | SECTIONAL DRAWING       | No.   | No.         |
|------|-------------------------|-------|-------------|
| TYPE | submersible sewage pump | MODEI | L 18.5/22KW |

| No. | names of parts      | number    | material             | No. | names of parts        | number | material                |
|-----|---------------------|-----------|----------------------|-----|-----------------------|--------|-------------------------|
| 1   | cable               | 1         | YZW                  | 20  | casing                | 1      | HT200                   |
| 6   | cable sleeve        | 1         | HT200                | 21  | impeller              | 1      | HT200                   |
| 50  | top cover           | 1         | HT200                | 26  | framework oil seal    | 1      | NBRI-2                  |
| 58  | cable transit board | 1         | Q235                 | 140 | oil filler plug       | 2      | SUS304                  |
| 64  | base                | 1         | HT200                | 36  | machine oil 32#       |        |                         |
| 25  | mechanical seal     | <b>½1</b> | Carbon/SIC           | 52B | lower bearing         | 2      |                         |
| 60  | lower cover         | 1         | HT200                | 56  | stator                | 1      | - 35                    |
| 30  | oil lift            | 1         |                      | 55  | rotor                 | 1      |                         |
| 46  | Air release bolt    | 1         |                      | 54  | shaft                 | 1      | .643                    |
| 94  | guiding             | 1         | HT200                | 53  | Mini-thermalprotector | 1      |                         |
| 92  | pipe                | 1         | SUS304(unaffiliated) | 52A | upper bearing         | 1      |                         |
| 93  | guide hook          | 1         | HT200                | 72  | eye bolt              | 2      | 45#(forging galvanized) |
| 91  | water outlet base   | 1         | HT200                | 95  | lift chain            | 1      | SUS304                  |
| 22  | water inlet cover   | 1         | HT200                | 10  | 电缆线锁紧块                | 2      | HT200                   |