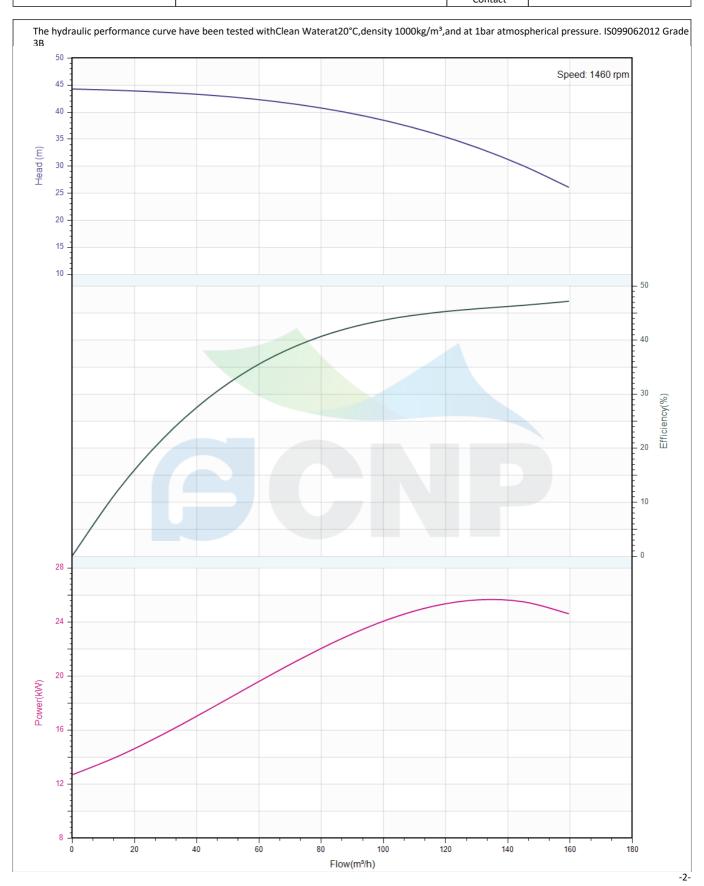

### Others

Weight (kg) 310

|              | Performance Curve  | Manufacturer | CNP                                  |
|--------------|--------------------|--------------|--------------------------------------|
|              | renormance curve   | Address      | Yuhang District, Hangzhou, Zhejiang, |
| COND         | 100WQ100-39-22(I)  | Contact      | 86-571-88637351                      |
|              | 10044(100-33-22(1) | Date         | 2022/03/09                           |
| Project Name |                    | Client Name  | DPA                                  |
| Project Name |                    | Client Addr. |                                      |
| Item NO      |                    | Contacts     | Alireza                              |
| ILEIII NO    |                    | Contact      |                                      |

| Rated parameters     |                   |  |  |  |  |  |  |
|----------------------|-------------------|--|--|--|--|--|--|
| Pump model           | 100WQ100-39-22(I) |  |  |  |  |  |  |
| Part NO.             | 100WQ100-39-22(I) |  |  |  |  |  |  |
| Rated flow (m³/h)    | 100               |  |  |  |  |  |  |
| Rated head (m)       | 39                |  |  |  |  |  |  |
| Rated efficiency (%) | 54.7              |  |  |  |  |  |  |
| Power (kW)           | 19.43             |  |  |  |  |  |  |
| Speed (rpm)          | 1460              |  |  |  |  |  |  |