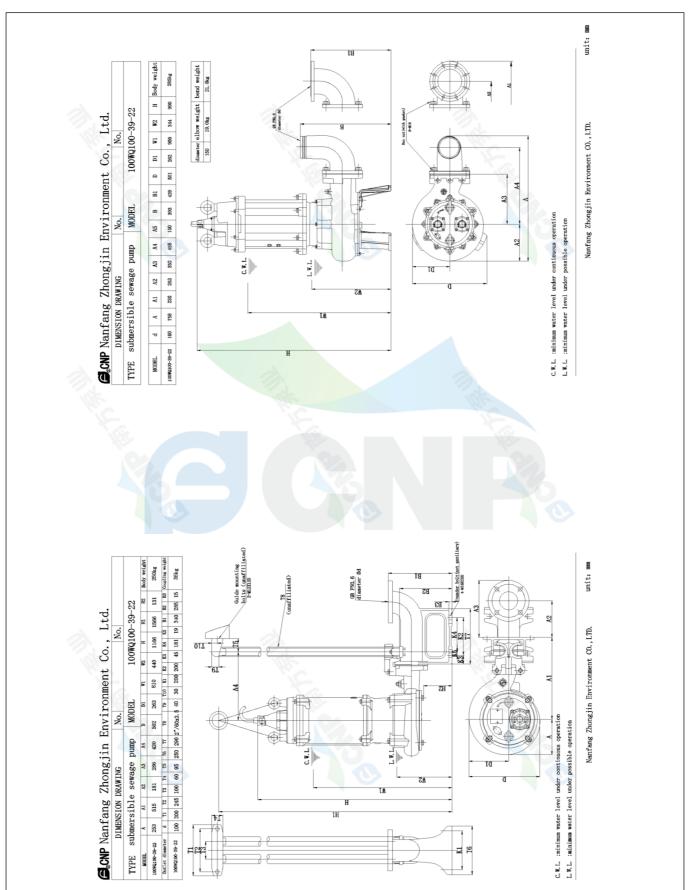

Nanfang Zhongjin Environment CO., LTD.

|              | Installation picture  |              | CNP                                  |
|--------------|-----------------------|--------------|--------------------------------------|
|              | ilistaliation picture | Address      | Yuhang District, Hangzhou, Zhejiang, |
| COND         | 100WQ100-39-22(I)     | Contact      | 86-571-88637351                      |
|              | 100000100-33-22(1)    | Date         | 2022/03/09                           |
| Project Name |                       | Client Name  | DPA                                  |
| Project Name |                       | Client Addr. |                                      |
| Item NO      |                       | Contacts     | Alireza                              |
| Item NO      |                       | Contact      |                                      |