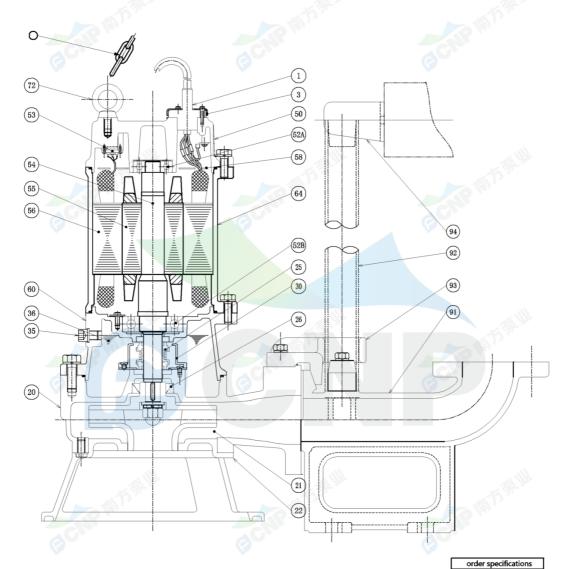

|              | Structure picture  | Manufacturer | CNP                                  |
|--------------|--------------------|--------------|--------------------------------------|
|              | Structure picture  | Address      | Yuhang District, Hangzhou, Zhejiang, |
| CND          | 100WQ50-10-3W(I)   | Contact      | 86-571-88637351                      |
|              | 10044030-10-344(1) | Date         | 2022/03/09                           |
| Project Name |                    | Client Name  | DPA                                  |
| Project Name |                    | Client Addr. |                                      |
| Item NO      |                    | Contacts     | Alireza                              |
| item NO      |                    | Contact      |                                      |

# **CNP** Nanfang Zhongjin Environment Co., Ltd.

| SECTIONAL DRAWING            | No.   | No.                  |
|------------------------------|-------|----------------------|
| TYPE submersible sewage pump | MODEL | WQ-1.5/2.2/3.0/4.0kW |

| No. | names of parts      | number | material   | No. | names of parts    | number | material                |
|-----|---------------------|--------|------------|-----|-------------------|--------|-------------------------|
| 1   | cable               | 1      | YZW        | 22  | water inlet cover | 1      | HT200                   |
| 3   | cable cover         | 1      | SUS304     | 20  | casing            | 1      | HT200                   |
| 50  | top cover           | 1      | HT200      | 35  | oil filler plug   | 1      | SUS304                  |
| 52A | upper bearing       | 1      |            | 36  | machine oil 32#   |        | _ (1)2                  |
| 58  | cable transit board | 1      |            | 60  | lower cover       | 1      | HT200                   |
| 64  | base                | 1      | HT200      | 56  | stator            | 1      | 200                     |
| 52B | lower bearing       | 1      |            | 55  | rotor             | 1      |                         |
| 25  | mechanical seal     | 1      | Carbon/SIC | 54  | shaft             | 1      |                         |
| 30  | oil lift            | 1      |            | 53  | thermal protector | 1      |                         |
| 26  | framework oil seal  | 1      | NBRI-2     | 72  | eye bolt          | 2      | 45#(forging galvanized) |
| 93  | guide hook          | 1      | HT200      | 91  | water outlet base | 1      | HT200                   |
| 21  | impeller            | 1      | HT200      | 94  | guiding           | 1      | HT200                   |
| 510 | lift chain          | 1      | SUS304     | 92  | pipe              | 1      | SUS304 (unaffiliated)   |