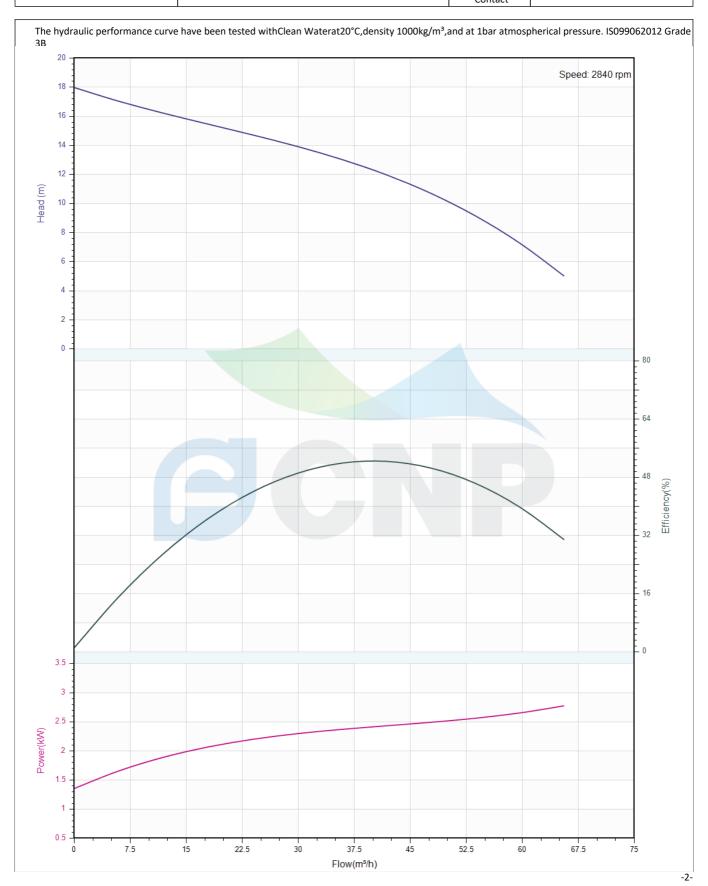

## Others

Weight (kg) 50

|              | Performance Curve  | Manufacturer | CNP                                  |
|--------------|--------------------|--------------|--------------------------------------|
|              | renormance curve   | Address      | Yuhang District, Hangzhou, Zhejiang, |
| COND         | 100WQ50-10-3W(I)   | Contact      | 86-571-88637351                      |
|              | 10044030-10-344(1) | Date         | 2022/03/09                           |
| Project Name |                    | Client Name  | DPA                                  |
| Project Name |                    | Client Addr. |                                      |
| Item NO      |                    | Contacts     | Alireza                              |
| I ILEIII NO  |                    | Contact      |                                      |

|              | Pump Technical Parameters       | Manufacturer | CNP                                  |  |
|--------------|---------------------------------|--------------|--------------------------------------|--|
|              | Fullip recliffical Farailleters | Address      | Yuhang District, Hangzhou, Zhejiang, |  |
| COND         | 100WQ50-10-3W(I)                | Contact      | 86-571-88637351                      |  |
|              | 10044 (20-10-244(1)             | Date         | 2022/03/09                           |  |
| Project Name |                                 | Client Name  | DPA                                  |  |
| Project Name |                                 | Client Addr. |                                      |  |
| Item NO      |                                 | Contacts     | Alireza                              |  |
| ILEIII NO    |                                 | Contact      |                                      |  |

| Rated parameters     |                  |  |  |  |  |
|----------------------|------------------|--|--|--|--|
| Pump model           | 100WQ50-10-3W(I) |  |  |  |  |
| Part NO.             | 100WQ50-10-3W(I) |  |  |  |  |
| Rated flow (m³/h)    | 50               |  |  |  |  |
| Rated head (m)       | 10               |  |  |  |  |
| Rated efficiency (%) | 43.6             |  |  |  |  |
| Power (kW)           | 2.59             |  |  |  |  |
| Speed (rpm)          | 2840             |  |  |  |  |

| Medium                   |             |  |  |
|--------------------------|-------------|--|--|
| Pumped medium            | Clean Water |  |  |
| Working temperature (°C) | 20          |  |  |
| Medium density (kg/m³)   | 1000        |  |  |
| Viscosity (mm²/s)        | 1           |  |  |