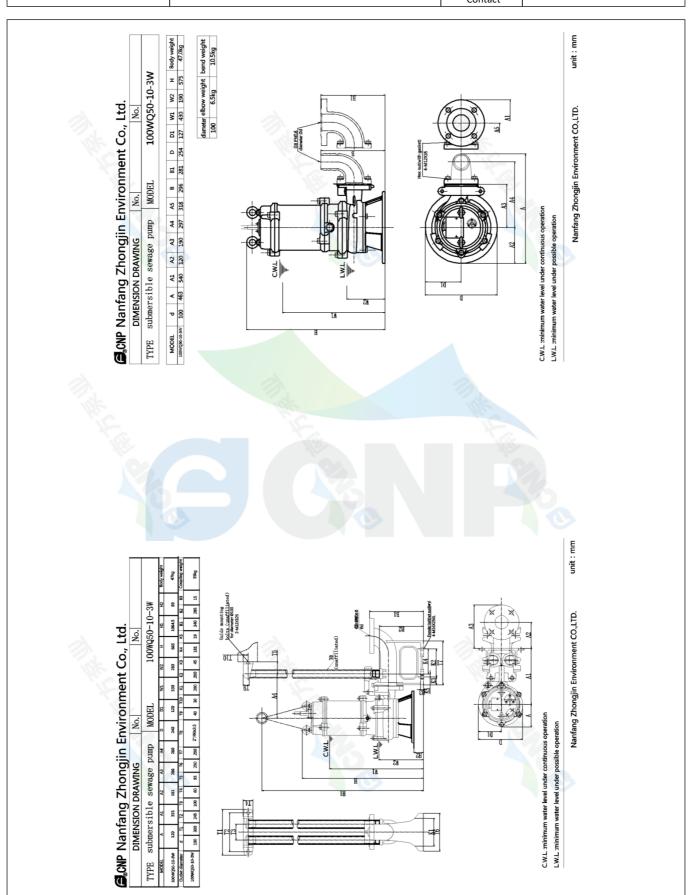

Nanfang Zhongjin Environment CO.,LTD.

unit: mm

|              | Installation picture  | Manufacturer | CNP                                  |
|--------------|-----------------------|--------------|--------------------------------------|
|              | ilistaliation picture | Address      | Yuhang District, Hangzhou, Zhejiang, |
| COND         | 100WQ50-10-3W(I)      | Contact      | 86-571-88637351                      |
|              | 10044 (20-10-244(1)   | Date         | 2022/03/09                           |
| Project Name |                       | Client Name  | DPA                                  |
| Project Name |                       | Client Addr. |                                      |
| Item NO      |                       | Contacts     | Alireza                              |
| Item NO      |                       | Contact      |                                      |