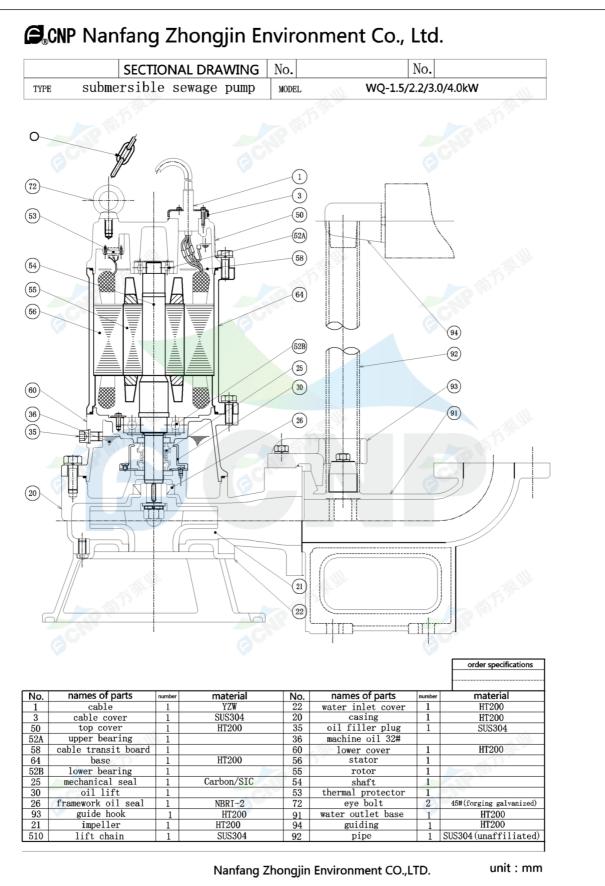

Speed: 2880 rpm

| CONP         | Structure picture | Manufacturer | CNP                                  |
|--------------|-------------------|--------------|--------------------------------------|
|              |                   | Address      | Yuhang District, Hangzhou, Zhejiang, |
|              | 100WQ50-7-2.2(I)  | Contact      | 86-571-88637351                      |
|              |                   | Date         | 2022/03/09                           |
| Project Name |                   | Client Name  | DPA                                  |
|              |                   | Client Addr. |                                      |
| Item NO      |                   | Contacts     | Alireza                              |
|              |                   | Contact      |                                      |

| Part NO.               | 00WQ50-7-2.2(I)                                                                                                                                                                                                                           |
|------------------------|-------------------------------------------------------------------------------------------------------------------------------------------------------------------------------------------------------------------------------------------|
| Product Picture        | Note                                                                                                                                                                                                                                      |
|                        | The sewage submersible pump is composed of two parts: the motor and<br>the pump.<br>The two are separated by an oil chamber and a mechanical seal assembly.<br>Divided into fixed automatic coupling installation and mobile installation |
| technology             |                                                                                                                                                                                                                                           |
| Pump rotator speed     | 2880                                                                                                                                                                                                                                      |
| Nameplate standards    | CE                                                                                                                                                                                                                                        |
| Material               |                                                                                                                                                                                                                                           |
|                        | HT200                                                                                                                                                                                                                                     |
| Impeller<br>Rump shaft |                                                                                                                                                                                                                                           |
| Pump shaft             | 20cr13                                                                                                                                                                                                                                    |
| Rubber code            | P<br>HT200                                                                                                                                                                                                                                |
| Pump case              | HI200                                                                                                                                                                                                                                     |
| Installation           |                                                                                                                                                                                                                                           |
| Connection Code        | F                                                                                                                                                                                                                                         |
| Maximum Pressure/Ten   | peratu 6bar/40                                                                                                                                                                                                                            |
| Flange Standard        | DIN                                                                                                                                                                                                                                       |
| Pressure Class         | PN6                                                                                                                                                                                                                                       |
| Medium                 |                                                                                                                                                                                                                                           |
| Medium Temperature     | 40                                                                                                                                                                                                                                        |
| Maximum diameter of p  |                                                                                                                                                                                                                                           |
| Maximum Environment    | emper 40                                                                                                                                                                                                                                  |
| Structure dimension    |                                                                                                                                                                                                                                           |
| Standard caliber       | DN                                                                                                                                                                                                                                        |
| Outlet Diameter        | DN100                                                                                                                                                                                                                                     |
| Motor                  |                                                                                                                                                                                                                                           |
| Number of Motor Phase  | Three Phase                                                                                                                                                                                                                               |
| Protection Class       | IP68                                                                                                                                                                                                                                      |
| Insulation Class       | F                                                                                                                                                                                                                                         |
| Motor Power            | 2.2                                                                                                                                                                                                                                       |
| Power Frequency        | 50HZ                                                                                                                                                                                                                                      |
| Rated Voltage (V)      | 380V                                                                                                                                                                                                                                      |
| Rated Current (A)      | 4.6                                                                                                                                                                                                                                       |
| Starting mode          | direct boot                                                                                                                                                                                                                               |
| Seal                   |                                                                                                                                                                                                                                           |
| Mechanical Seal        | H-25                                                                                                                                                                                                                                      |
|                        |                                                                                                                                                                                                                                           |
| Others                 |                                                                                                                                                                                                                                           |
| Weight (kg)            | 48                                                                                                                                                                                                                                        |