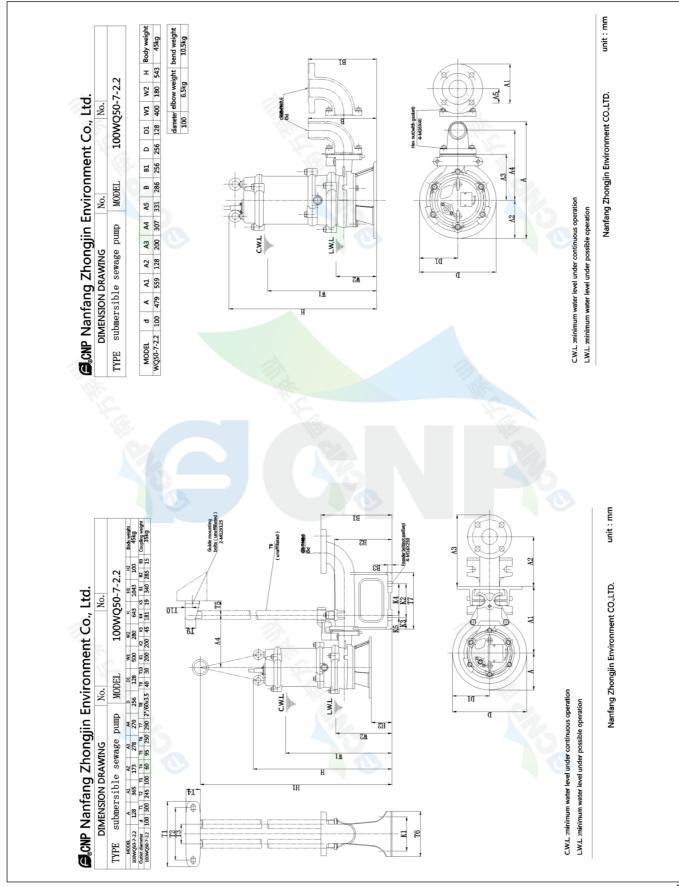

|              | Installation picture | Manufacturer | CNP                                  |
|--------------|----------------------|--------------|--------------------------------------|
|              |                      | Address      | Yuhang District, Hangzhou, Zhejiang, |
| COND         | 100WQ50-7-2.2(I)     | Contact      | 86-571-88637351                      |
|              |                      | Date         | 2022/03/09                           |
| Project Name |                      | Client Name  | DPA                                  |
| Floject Name |                      | Client Addr. |                                      |
| Item NO      |                      | Contacts     | Alireza                              |
|              |                      | Contact      |                                      |

| Part NO.               | 00WQ50-7-2.2(I)                                                                                                                                                                                                                           |
|------------------------|-------------------------------------------------------------------------------------------------------------------------------------------------------------------------------------------------------------------------------------------|
| Product Picture        | Note                                                                                                                                                                                                                                      |
|                        | The sewage submersible pump is composed of two parts: the motor and<br>the pump.<br>The two are separated by an oil chamber and a mechanical seal assembly.<br>Divided into fixed automatic coupling installation and mobile installation |
| technology             |                                                                                                                                                                                                                                           |
| Pump rotator speed     | 2880                                                                                                                                                                                                                                      |
| Nameplate standards    | CE                                                                                                                                                                                                                                        |
| Material               |                                                                                                                                                                                                                                           |
|                        | HT200                                                                                                                                                                                                                                     |
| Impeller<br>Rump shaft |                                                                                                                                                                                                                                           |
| Pump shaft             | 20cr13                                                                                                                                                                                                                                    |
| Rubber code            | P<br>HT200                                                                                                                                                                                                                                |
| Pump case              | HI200                                                                                                                                                                                                                                     |
| Installation           |                                                                                                                                                                                                                                           |
| Connection Code        | F                                                                                                                                                                                                                                         |
| Maximum Pressure/Ten   | peratu 6bar/40                                                                                                                                                                                                                            |
| Flange Standard        | DIN                                                                                                                                                                                                                                       |
| Pressure Class         | PN6                                                                                                                                                                                                                                       |
| Medium                 |                                                                                                                                                                                                                                           |
| Medium Temperature     | 40                                                                                                                                                                                                                                        |
| Maximum diameter of p  |                                                                                                                                                                                                                                           |
| Maximum Environment    | emper 40                                                                                                                                                                                                                                  |
| Structure dimension    |                                                                                                                                                                                                                                           |
| Standard caliber       | DN                                                                                                                                                                                                                                        |
| Outlet Diameter        | DN100                                                                                                                                                                                                                                     |
| Motor                  |                                                                                                                                                                                                                                           |
| Number of Motor Phase  | Three Phase                                                                                                                                                                                                                               |
| Protection Class       | IP68                                                                                                                                                                                                                                      |
| Insulation Class       | F                                                                                                                                                                                                                                         |
| Motor Power            | 2.2                                                                                                                                                                                                                                       |
| Power Frequency        | 50HZ                                                                                                                                                                                                                                      |
| Rated Voltage (V)      | 380V                                                                                                                                                                                                                                      |
| Rated Current (A)      | 4.6                                                                                                                                                                                                                                       |
| Starting mode          | direct boot                                                                                                                                                                                                                               |
| Seal                   |                                                                                                                                                                                                                                           |
| Mechanical Seal        | H-25                                                                                                                                                                                                                                      |
|                        |                                                                                                                                                                                                                                           |
| Others                 |                                                                                                                                                                                                                                           |
| Weight (kg)            | 48                                                                                                                                                                                                                                        |