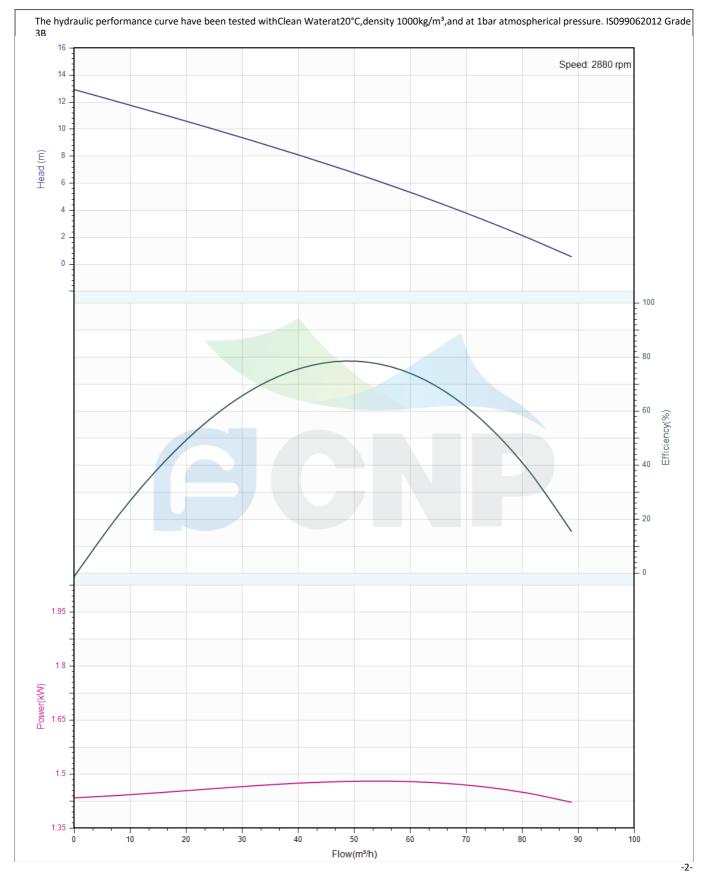

| CNP          | Performance Curve | Manufacturer | CNP                                  |
|--------------|-------------------|--------------|--------------------------------------|
|              |                   | Address      | Yuhang District, Hangzhou, Zhejiang, |
|              | 100WQ50-7-2.2(I)  | Contact      | 86-571-88637351                      |
|              |                   | Date         | 2022/03/09                           |
| Project Name |                   | Client Name  | DPA                                  |
|              |                   | Client Addr. |                                      |
| Item NO      |                   | Contacts     | Alireza                              |
|              |                   | Contact      |                                      |

| Rated parameters               |                  | 16                                      |
|--------------------------------|------------------|-----------------------------------------|
| Pump model                     | 100WQ50-7-2.2(I) | 12                                      |
| Part NO.                       | 100WQ50-7-2.2(I) |                                         |
| Rated flow (m <sup>3</sup> /h) | 50               | 4                                       |
| Rated head (m)                 | 7                | D                                       |
| Rated efficiency (%)           | 59.5             |                                         |
| Power (kW)                     | 1.821            |                                         |
| Speed (rpm)                    | 2880             |                                         |
| Medium                         |                  |                                         |
| Pumped medium                  | Clean Water      |                                         |
| Working temperature (°C)       | 20               | 1.95                                    |
| Medium density (kg/m³)         | 1000             | 18                                      |
| Viscosity (mm²/s)              | 1                | 000 100 100 100 100 100 100 100 100 100 |