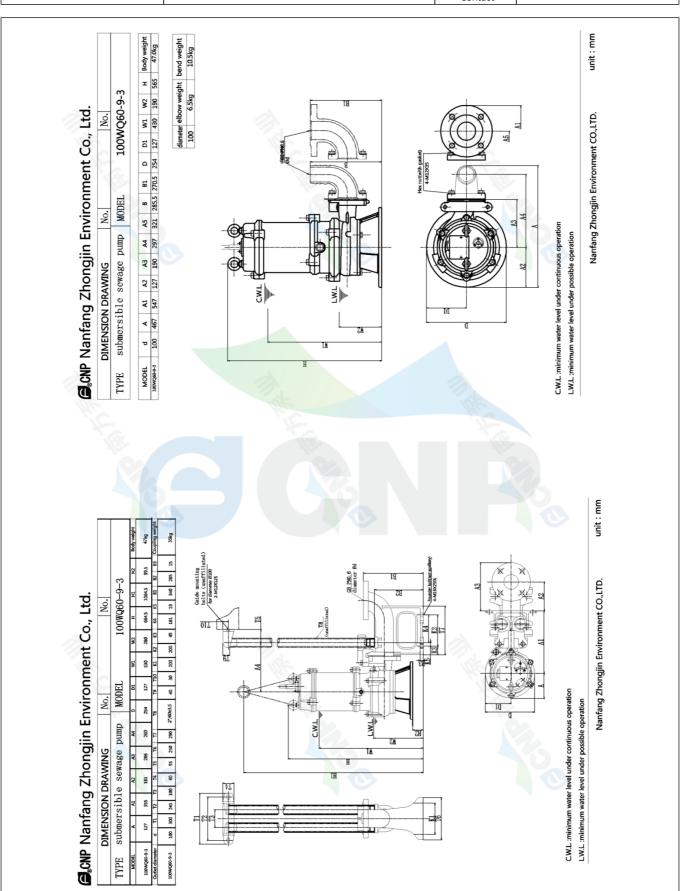

Nanfang Zhongjin Environment CO.,LTD.

unit: mm

|              | Installation picture |              | CNP                                  |
|--------------|----------------------|--------------|--------------------------------------|
|              |                      |              | Yuhang District, Hangzhou, Zhejiang, |
| COND         | 100WQ60-9-3(I)       | Contact      | 86-571-88637351                      |
|              | 10044(00-3-3(1)      | Date         | 2022/03/09                           |
| Project Name |                      | Client Name  | DPA                                  |
| Project Name |                      | Client Addr. |                                      |
| Item NO      |                      | Contacts     | Alireza                              |
| item NO      |                      | Contact      |                                      |