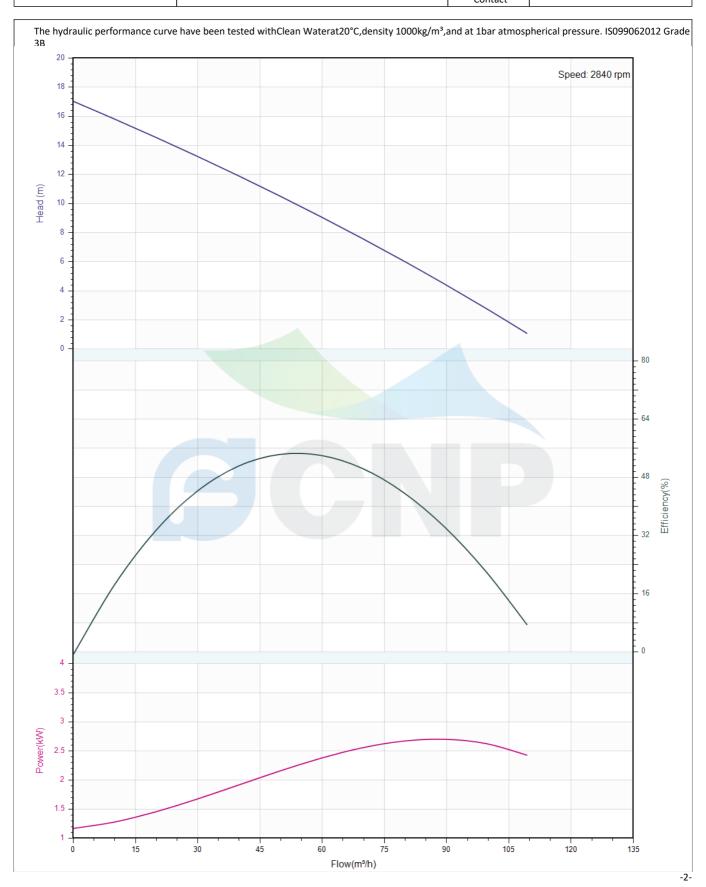

Others

Weight (kg) 50

|              | Performance Curve | Manufacturer | CNP                                  |  |
|--------------|-------------------|--------------|--------------------------------------|--|
|              | renormance curve  | Address      | Yuhang District, Hangzhou, Zhejiang, |  |
| COND         | 100WQ60-9-3(I)    | Contact      | 86-571-88637351                      |  |
|              | 1000000-3-3(1)    | Date         | 2022/03/09                           |  |
| Project Name |                   | Client Name  | DPA                                  |  |
| Project Name |                   | Client Addr. |                                      |  |
| Item NO      |                   | Contacts     | Alireza                              |  |
| ILEIII NO    |                   | Contact      |                                      |  |

| Rated parameters     |                |  |  |  |  |
|----------------------|----------------|--|--|--|--|
| Pump model           | 100WQ60-9-3(I) |  |  |  |  |
| Part NO.             | 100WQ60-9-3(I) |  |  |  |  |
| Rated flow (m³/h)    | 60             |  |  |  |  |
| Rated head (m)       | 9              |  |  |  |  |
| Rated efficiency (%) | 57.2           |  |  |  |  |
| Power (kW)           | 2.573          |  |  |  |  |
| Speed (rpm)          | 2840           |  |  |  |  |