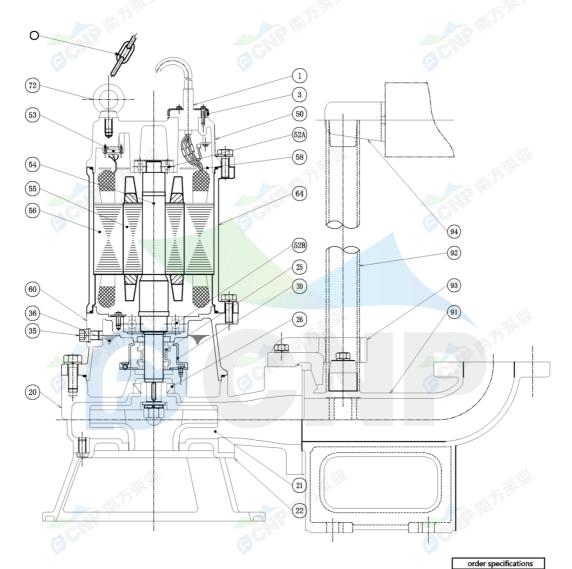

# **CNP** Nanfang Zhongjin Environment Co., Ltd.

| SECTIONAL DRAWING            | No.   | No.                  |
|------------------------------|-------|----------------------|
| TYPE submersible sewage pump | MODEL | WQ-1.5/2.2/3.0/4.0kW |

| No. | names of parts      | number | material   | No. | names of parts    | number | material                |
|-----|---------------------|--------|------------|-----|-------------------|--------|-------------------------|
| 1   | cable               | 1      | YZW        | 22  | water inlet cover | 1      | HT200                   |
| 3   | cable cover         | 1      | SUS304     | 20  | casing            | 1      | HT200                   |
| 50  | top cover           | 1      | HT200      | 35  | oil filler plug   | 1      | SUS304                  |
| 52A | upper bearing       | 1      |            | 36  | machine oil 32#   |        | ~ (1)2                  |
| 58  | cable transit board | 1      |            | 60  | lower cover       | 1      | HT200                   |
| 64  | base                | 1      | HT200      | 56  | stator            | 1      | 273                     |
| 52B | lower bearing       | 1      |            | 55  | rotor             | 1      | (5)                     |
| 25  | mechanical seal     | 1      | Carbon/SIC | 54  | shaft             | 1      |                         |
| 30  | oil lift            | 1      |            | 53  | thermal protector | 1      |                         |
| 26  | framework oil seal  | 1      | NBRI-2     | 72  | eye bolt          | 2      | 45#(forging galvanized) |
| 93  | guide hook          | 1      | HT200      | 91  | water outlet base | 1      | HT200                   |
| 21  | impeller            | 1      | HT200      | 94  | guiding           | 1      | HT200                   |
| 510 | lift chain          | 1      | SUS304     | 92  | pipe              | 1      | SUS304 (unaffiliated)   |