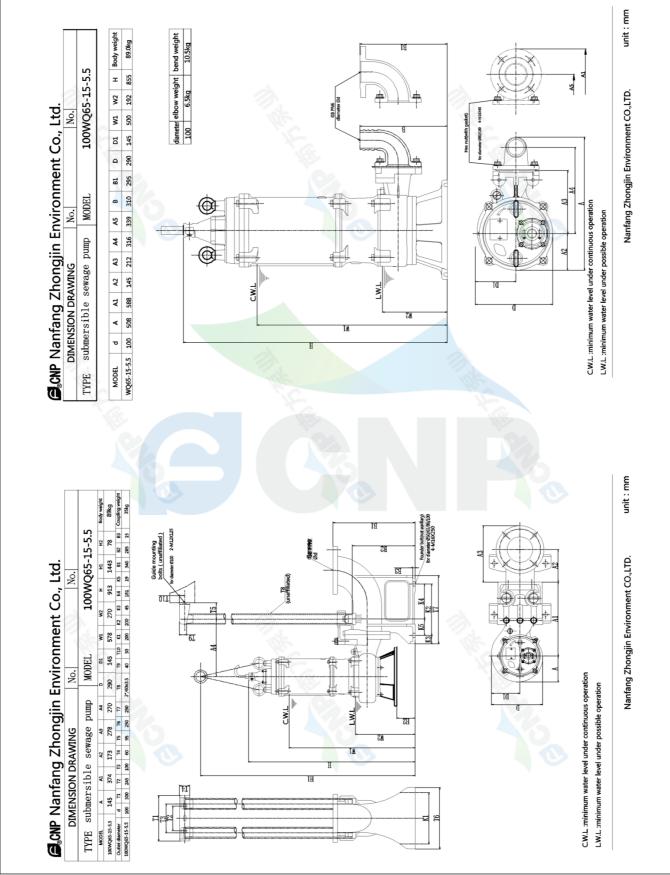

| CONP         | Installation picture | Manufacturer | CNP                                  |
|--------------|----------------------|--------------|--------------------------------------|
|              |                      | Address      | Yuhang District, Hangzhou, Zhejiang, |
|              | 100WQ65-15-5.5(I)    | Contact      | 86-571-88637351                      |
|              |                      | Date         | 2022/03/09                           |
| Project Name |                      | Client Name  | DPA                                  |
|              |                      | Client Addr. |                                      |
| Item NO      |                      | Contacts     | Alireza                              |
|              |                      | Contact      |                                      |