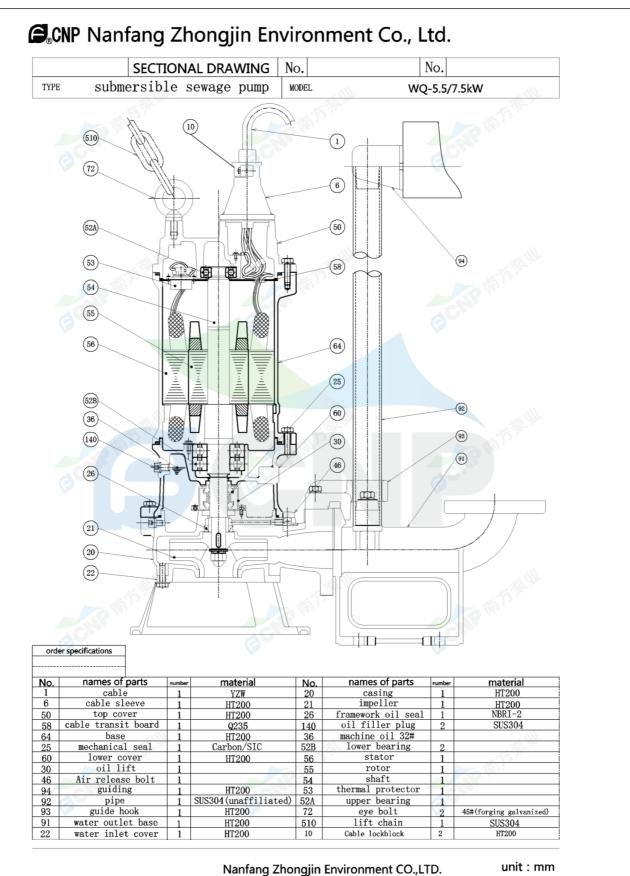

| CONP         | Structure picture | Manufacturer | CNP                                  |
|--------------|-------------------|--------------|--------------------------------------|
|              |                   | Address      | Yuhang District, Hangzhou, Zhejiang, |
|              | 100WQ65-15-5.5(I) | Contact      | 86-571-88637351                      |
|              |                   | Date         | 2022/03/09                           |
| Project Name |                   | Client Name  | DPA                                  |
|              |                   | Client Addr. |                                      |
| Item NO      |                   | Contacts     | Alireza                              |
|              |                   | Contact      |                                      |

| Part NO. 1             | 00WQ65-15-5.5(I)                                                                                                                         |                                   |  |  |
|------------------------|------------------------------------------------------------------------------------------------------------------------------------------|-----------------------------------|--|--|
| Product Picture        | Note                                                                                                                                     | Note                              |  |  |
|                        | The sewage submersible pump is compo<br>the pump.<br>The two are separated by an oil chambe<br>Divided into fixed automatic coupling ins | r and a mechanical seal assembly. |  |  |
| technology             |                                                                                                                                          |                                   |  |  |
| Pump rotator speed     | 2940                                                                                                                                     |                                   |  |  |
| Nameplate standards    | CE                                                                                                                                       |                                   |  |  |
| Material               |                                                                                                                                          |                                   |  |  |
| Impeller               | HT200                                                                                                                                    |                                   |  |  |
| Pump shaft             | 20cr13                                                                                                                                   |                                   |  |  |
| Rubber code            | P                                                                                                                                        |                                   |  |  |
| Pump case              | HT200                                                                                                                                    |                                   |  |  |
|                        |                                                                                                                                          |                                   |  |  |
| Installation           |                                                                                                                                          |                                   |  |  |
| Connection Code        | F                                                                                                                                        |                                   |  |  |
| Maximum Pressure/Tem   | peratu 6bar/40                                                                                                                           |                                   |  |  |
| Flange Standard        | DIN                                                                                                                                      |                                   |  |  |
| Pressure Class         | PN6                                                                                                                                      |                                   |  |  |
| Medium                 |                                                                                                                                          |                                   |  |  |
| Medium Temperature     | 40                                                                                                                                       |                                   |  |  |
| Maximum diameter of pa |                                                                                                                                          |                                   |  |  |
| Maximum Environment    | Femper 40                                                                                                                                |                                   |  |  |
| Structure dimension    |                                                                                                                                          |                                   |  |  |
| Standard caliber       | DN                                                                                                                                       |                                   |  |  |
| Outlet Diameter        | DN100                                                                                                                                    |                                   |  |  |
| Motor                  |                                                                                                                                          |                                   |  |  |
| Number of Motor Phase  | Three Phase                                                                                                                              |                                   |  |  |
| Protection Class       | IP68                                                                                                                                     |                                   |  |  |
| Insulation Class       | F                                                                                                                                        |                                   |  |  |
| Motor Power            | 5.5                                                                                                                                      |                                   |  |  |
| Power Frequency        | 50HZ                                                                                                                                     |                                   |  |  |
| Rated Voltage (V)      | 380V                                                                                                                                     |                                   |  |  |
| Rated Current (A)      | 10.8                                                                                                                                     |                                   |  |  |
| Starting mode          | direct boot                                                                                                                              |                                   |  |  |
| Seal                   |                                                                                                                                          |                                   |  |  |
| Mechanical Seal        | Н-30                                                                                                                                     |                                   |  |  |
| Others                 |                                                                                                                                          |                                   |  |  |
| Weight (kg)            | 89                                                                                                                                       |                                   |  |  |
| WEIGHT (NG)            | 07                                                                                                                                       | -1                                |  |  |