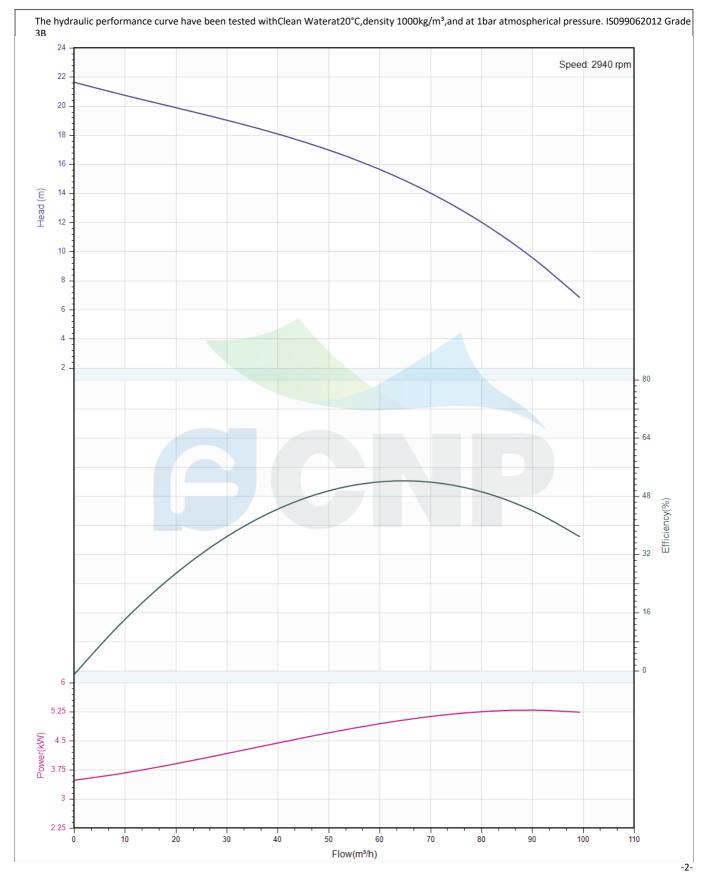

| CNP          | Performance Curve | Manufacturer | CNP                                  |
|--------------|-------------------|--------------|--------------------------------------|
|              |                   | Address      | Yuhang District, Hangzhou, Zhejiang, |
|              | 100WQ65-15-5.5(I) | Contact      | 86-571-88637351                      |
|              |                   | Date         | 2022/03/09                           |
| Project Name |                   | Client Name  | DPA                                  |
|              |                   | Client Addr. |                                      |
| Item NO      |                   | Contacts     | Alireza                              |
|              |                   | Contact      |                                      |

| Rated parameters         |                   |  |  |
|--------------------------|-------------------|--|--|
| Pump model               | 100WQ65-15-5.5(I) |  |  |
| Part NO.                 | 100WQ65-15-5.5(I) |  |  |
| Rated flow (m³/h)        | 65                |  |  |
| Rated head (m)           | 15                |  |  |
| Rated efficiency (%)     | 60.8              |  |  |
| Power (kW)               | 4.618             |  |  |
| Speed (rpm)              | 2940              |  |  |
|                          |                   |  |  |
| Medium                   |                   |  |  |
| Pumped medium            | Clean Water       |  |  |
| Working temperature (°C) | 20                |  |  |
| Medium density (kg/m³)   | 1000              |  |  |
| Viscosity (mm²/s)        | 1                 |  |  |