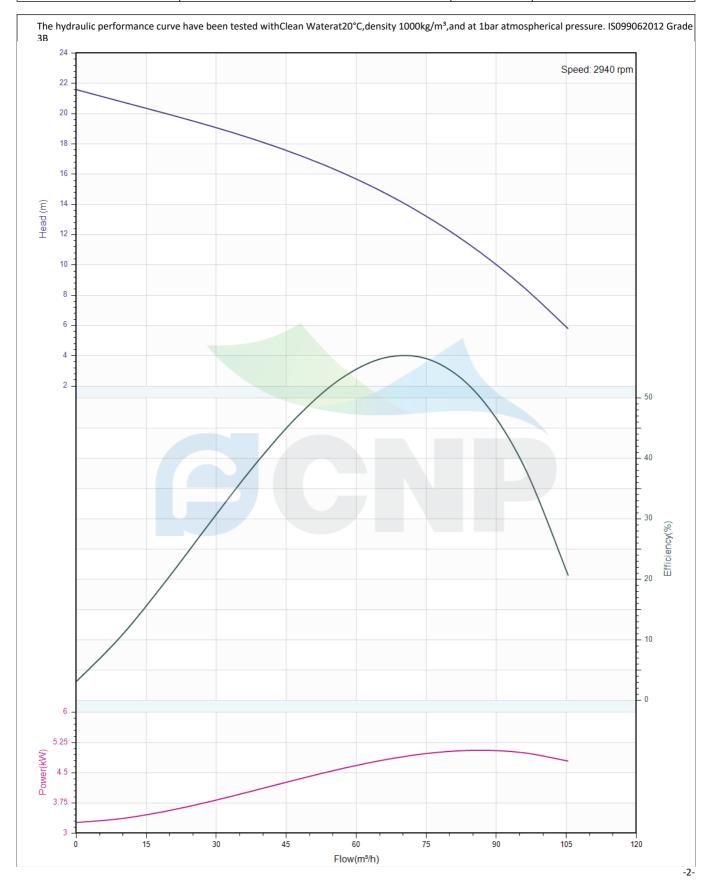

## Others

Weight (kg) 89

| Rated parameters     |                       |  |  |  |
|----------------------|-----------------------|--|--|--|
| Pump model           | 100WQ65-15-5.5(JY)(I) |  |  |  |
| Part NO.             | 100WQ65-15-5.5(JY)(I) |  |  |  |
| Rated flow (m³/h)    | 65                    |  |  |  |
| Rated head (m)       | 15                    |  |  |  |
| Rated efficiency (%) | 53.2                  |  |  |  |
| Power (kW)           | 4.99                  |  |  |  |
| Speed (rpm)          | 2940                  |  |  |  |

| Medium                   |             |  |
|--------------------------|-------------|--|
| Pumped medium            | Clean Water |  |
| Working temperature (°C) | 20          |  |
| Medium density (kg/m³)   | 1000        |  |
| Viscosity (mm²/s)        | 1           |  |