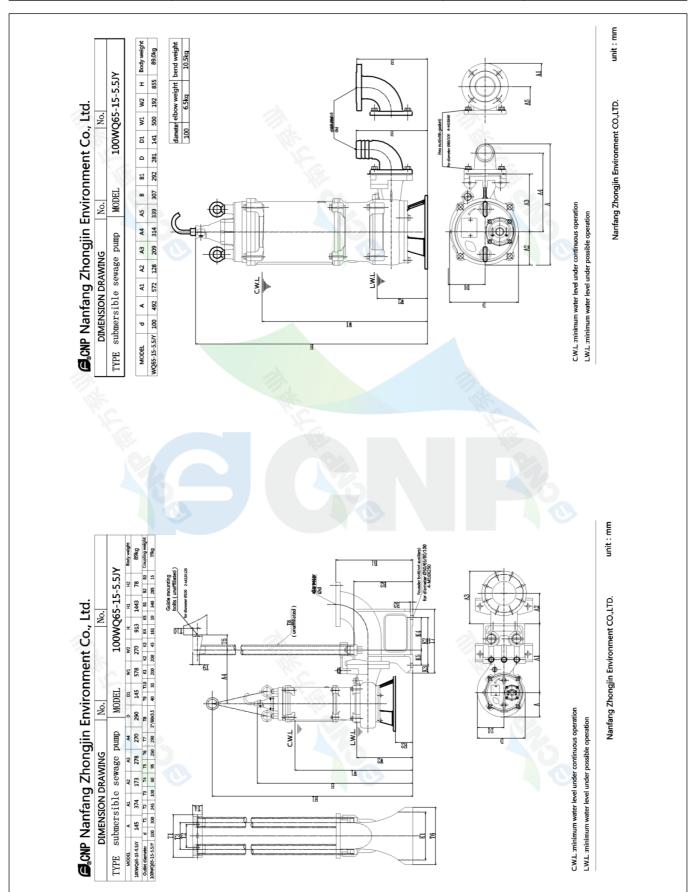

# Structure dimension

Standard caliber DN Outlet Diameter DN100

## Others

Weight (kg) 89

| Rated parameters     |                       |  |  |  |
|----------------------|-----------------------|--|--|--|
| Pump model           | 100WQ65-15-5.5(JY)(I) |  |  |  |
| Part NO.             | 100WQ65-15-5.5(JY)(I) |  |  |  |
| Rated flow (m³/h)    | 65                    |  |  |  |
| Rated head (m)       | 15                    |  |  |  |
| Rated efficiency (%) | 53.2                  |  |  |  |
| Power (kW)           | 4.99                  |  |  |  |
| Speed (rpm)          | 2940                  |  |  |  |

Nanfang Zhongjin Environment CO.,LTD.

unit: mm

|              | Installation picture   | Manufacturer | CNP                                  |
|--------------|------------------------|--------------|--------------------------------------|
|              |                        | Address      | Yuhang District, Hangzhou, Zhejiang, |
| COND         | 100WQ65-15-5.5(JY)(I)  | Contact      | 86-571-88637351                      |
| CIAL         | 10044(03-13-3.3(11)(1) | Date         | 2022/03/09                           |
| Project Name |                        | Client Name  | DPA                                  |
| Project Name |                        | Client Addr. |                                      |
| Item NO      |                        | Contacts     | Alireza                              |
|              |                        | Contact      |                                      |