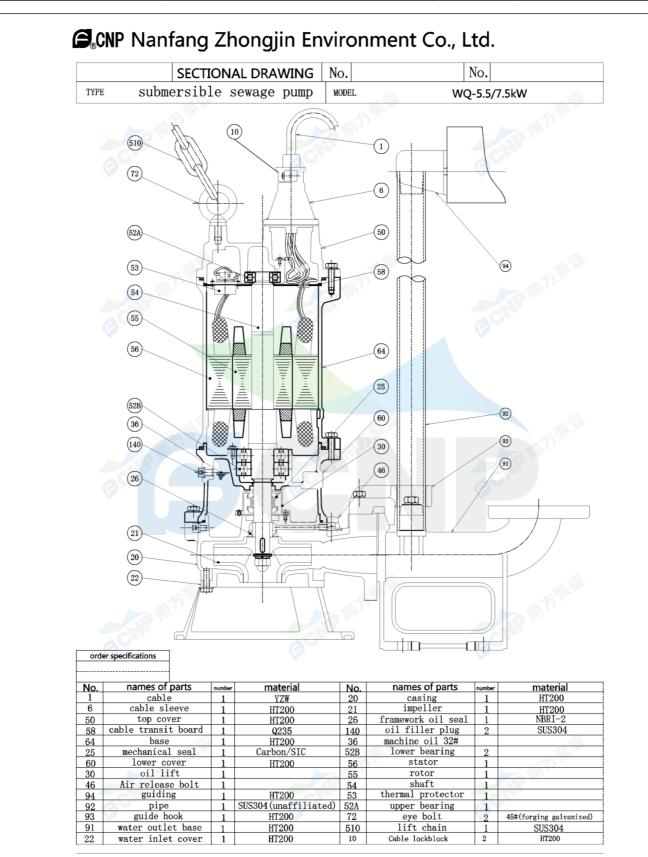

| Item NO             |           |               |         |                                        | Contacts          | Alireza                                                                                    |
|---------------------|-----------|---------------|---------|----------------------------------------|-------------------|--------------------------------------------------------------------------------------------|
| item NO             |           |               |         |                                        | Contact           |                                                                                            |
| Part NO.            | 100WQ65-1 | L5-5.5(JY)(I) |         |                                        |                   |                                                                                            |
| Product Picture     |           |               | Note    |                                        |                   |                                                                                            |
|                     |           |               | tl<br>T | he pump.<br>The two are separated by a | n oil chamber and | of two parts: the motor and<br>a mechanical seal assembly.<br>cion and mobile installation |
| technology          |           |               |         |                                        |                   |                                                                                            |
| Pump rotator speed  |           | 2940          |         |                                        |                   |                                                                                            |
| Nameplate standards |           | CE            |         |                                        |                   |                                                                                            |
| Material            |           |               |         |                                        |                   |                                                                                            |
| Impeller            |           | HT200         |         |                                        |                   |                                                                                            |
| Pump shaft          |           | 20cr13        |         |                                        |                   |                                                                                            |
| Rubber code         |           | Р             |         |                                        |                   |                                                                                            |
| Pump case           |           | HT200         |         |                                        |                   |                                                                                            |

## Seal

Mechanical Seal H-30

## Others

Weight (kg) 89

| Rated parameters     |                       |  |  |  |
|----------------------|-----------------------|--|--|--|
| Pump model           | 100WQ65-15-5.5(JY)(I) |  |  |  |
| Part NO.             | 100WQ65-15-5.5(JY)(I) |  |  |  |
| Rated flow (m³/h)    | 65                    |  |  |  |
| Rated head (m)       | 15                    |  |  |  |
| Rated efficiency (%) | 53.2                  |  |  |  |
| Power (kW)           | 4.99                  |  |  |  |
| Speed (rpm)          | 2940                  |  |  |  |