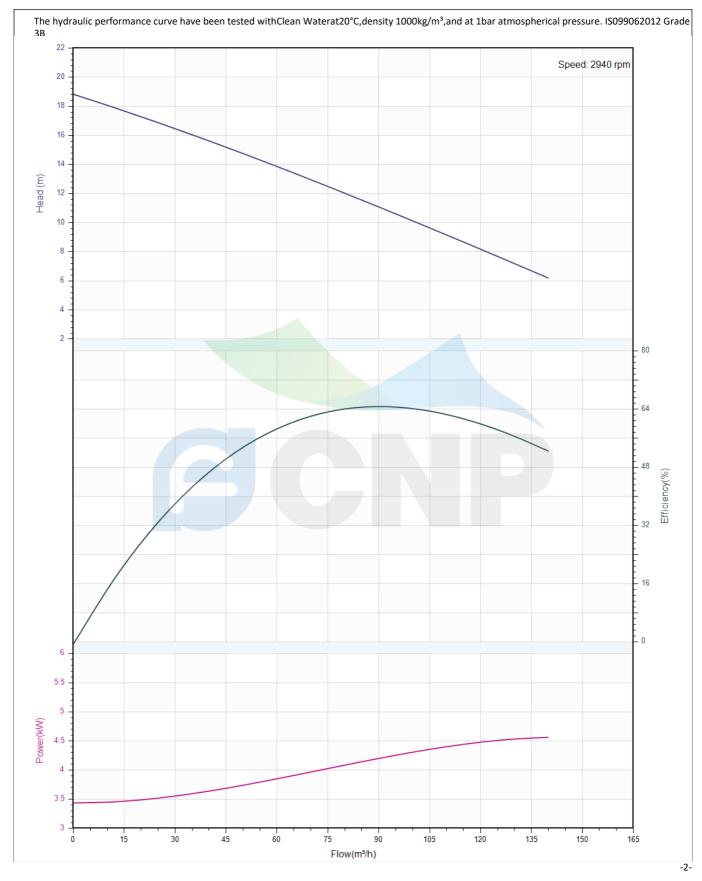

| CNP          | Performance Curve  | Manufacturer | CNP                                  |
|--------------|--------------------|--------------|--------------------------------------|
|              |                    | Address      | Yuhang District, Hangzhou, Zhejiang, |
|              | 150WQ100-10-5.5(I) | Contact      | 86-571-88637351                      |
|              |                    | Date         | 2022/03/09                           |
| Project Name |                    | Client Name  | DPA                                  |
|              |                    | Client Addr. |                                      |
| Item NO      |                    | Contacts     | Alireza                              |
|              |                    | Contact      |                                      |

| Rated parameters                    |                    |
|-------------------------------------|--------------------|
| Pump model                          | 150WQ100-10-5.5(I) |
| Part NO.                            | 150WQ100-10-5.5(I) |
| Rated flow (m <sup>3</sup> /h)      | 100                |
| Rated head (m)                      | 10                 |
| Rated efficiency (%)                | 65                 |
| Power (kW)                          | 4.509              |
| Speed (rpm)                         | 2940               |
|                                     |                    |
| Medium                              |                    |
| Pumped medium                       | Clean Water        |
| Working temperature (°C)            | 20                 |
| Medium density (kg/m <sup>3</sup> ) | 1000               |
| Viscosity (mm²/s)                   | 1                  |
|                                     |                    |