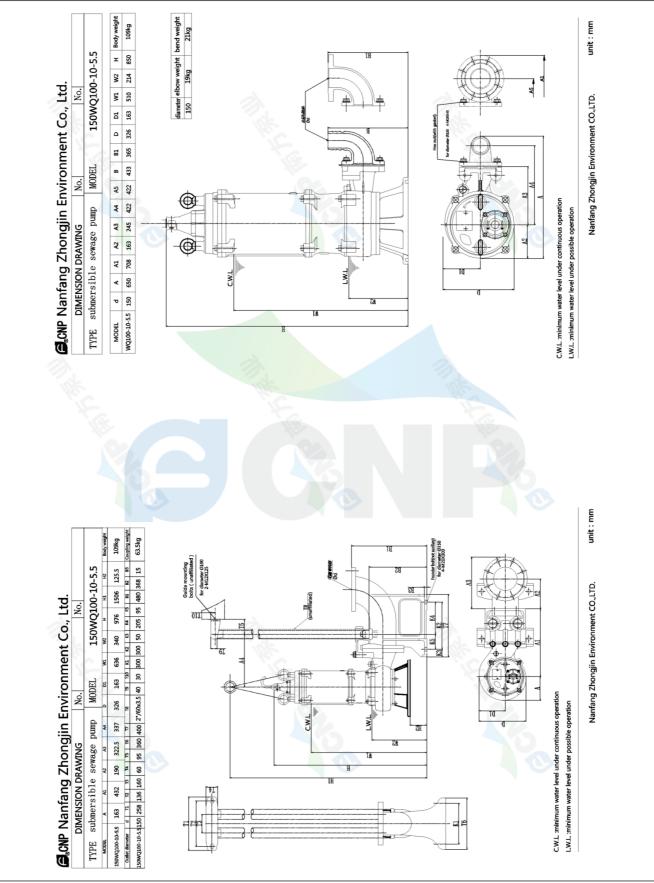

| CONP         | Installation picture | Manufacturer | CNP                                  |
|--------------|----------------------|--------------|--------------------------------------|
|              |                      | Address      | Yuhang District, Hangzhou, Zhejiang, |
|              | 150WQ100-10-5.5(I)   | Contact      | 86-571-88637351                      |
|              |                      | Date         | 2022/03/09                           |
| Project Name |                      | Client Name  | DPA                                  |
| Project Name |                      | Client Addr. |                                      |
| Item NO      |                      | Contacts     | Alireza                              |
|              |                      | Contact      |                                      |