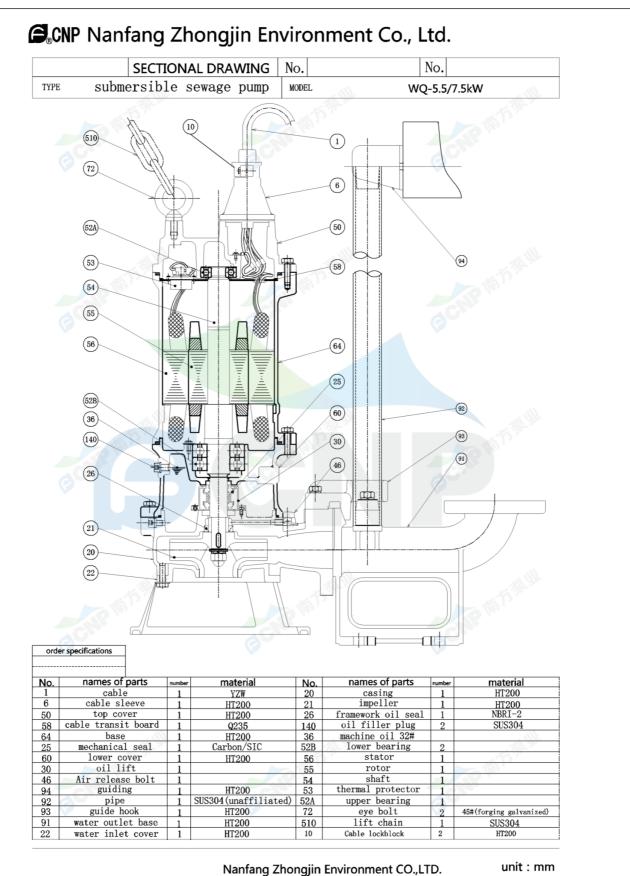

| CONP         | Structure picture  | Manufacturer | CNP                                  |
|--------------|--------------------|--------------|--------------------------------------|
|              |                    | Address      | Yuhang District, Hangzhou, Zhejiang, |
|              | 150WQ100-10-5.5(I) | Contact      | 86-571-88637351                      |
|              |                    | Date         | 2022/03/09                           |
| Project Name |                    | Client Name  | DPA                                  |
|              |                    | Client Addr. |                                      |
| Item NO      |                    | Contacts     | Alireza                              |
|              |                    | Contact      |                                      |