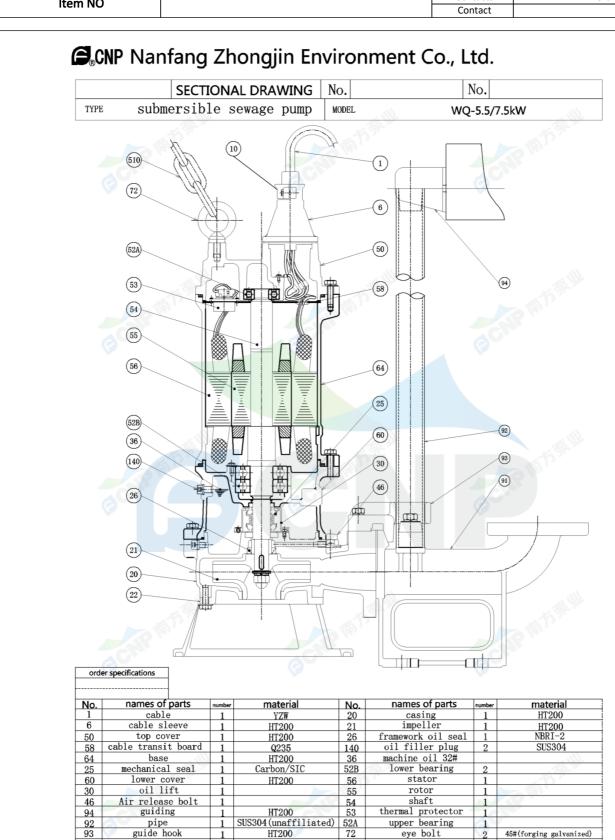

# Pump case Installation

Pump shaft

Rubber code

Material Impeller

Connection Code F

Maximum Pressure/Temperatu 6bar/40
Flange Standard DIN
Pressure Class PN6

HT200

20cr13

HT200

Р

### Seal

Mechanical Seal H-30

Nanfang Zhongjin Environment CO.,LTD.

lift chain

Cable lockblock

SUS304

unit: mm

HT200

91

22