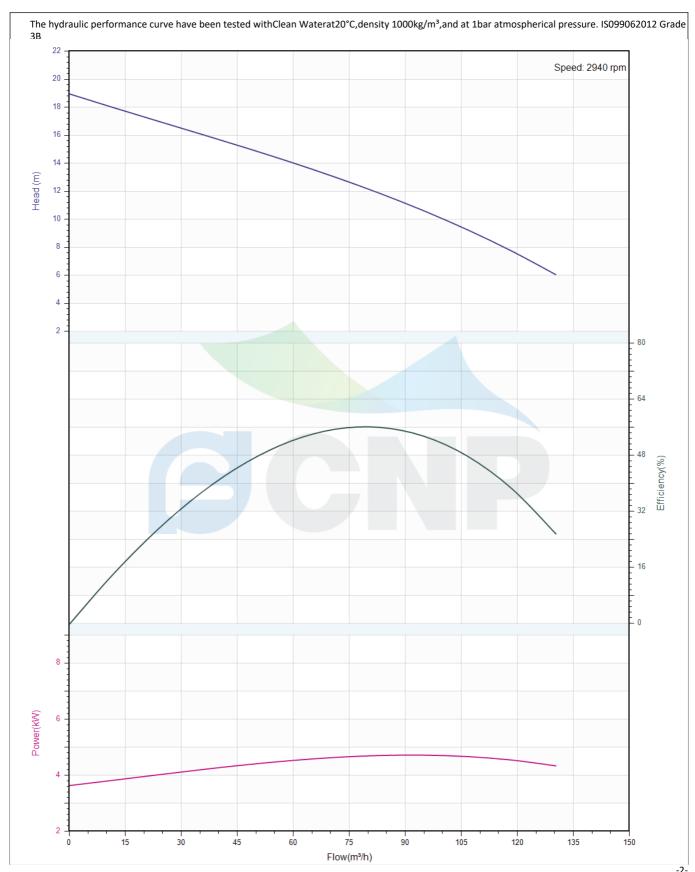

#### Others

Weight (kg) 109

| Rated parameters     |                        |  |  |  |  |
|----------------------|------------------------|--|--|--|--|
| Pump model           | 150WQ100-10-7.5(JY)(I) |  |  |  |  |
| Part NO.             | 150WQ100-10-5.5(JY)(I) |  |  |  |  |
| Rated flow (m³/h)    | 100                    |  |  |  |  |
| Rated head (m)       | 10                     |  |  |  |  |
| Rated efficiency (%) | 58.4                   |  |  |  |  |
| Power (kW)           | 4.67                   |  |  |  |  |
| Speed (rpm)          | 2940                   |  |  |  |  |