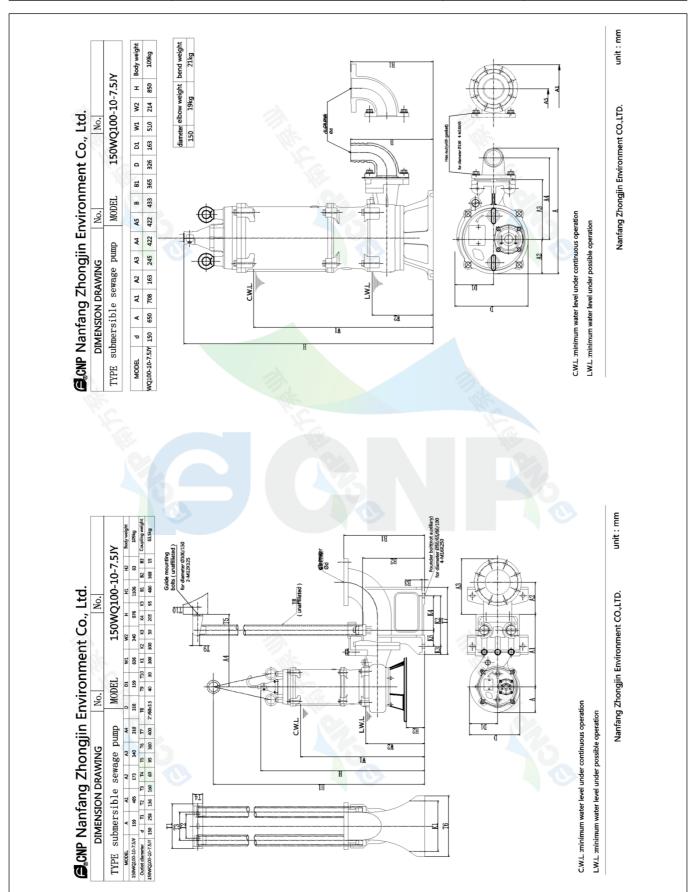

## Structure dimension

Standard caliber DN
Outlet Diameter DN150

Nanfang Zhongjin Environment CO.,LTD.

lift chain

Cable lockblock

SUS304

unit: mm

HT200

91

22

water outlet base

water inlet cover

|              | Installation picture     | Manufacturer | CNP                                  |
|--------------|--------------------------|--------------|--------------------------------------|
|              | ilistaliation picture    | Address      | Yuhang District, Hangzhou, Zhejiang, |
| COND         | 150WQ100-10-7.5(JY)(I)   | Contact      | 86-571-88637351                      |
|              | 13044 (110-10-7.3()1)(1) | Date         | 2022/03/09                           |
| Project Name |                          | Client Name  | DPA                                  |
| Project Name |                          | Client Addr. |                                      |
| Item NO      |                          | Contacts     | Alireza                              |
| itell NO     |                          | Contact      |                                      |