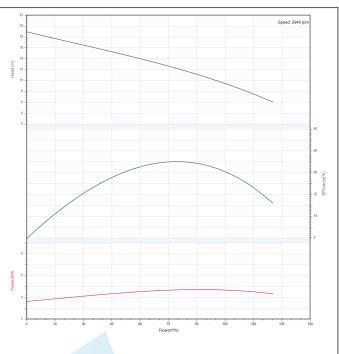

#### Others

Weight (kg) 109

| Rated parameters     |                        |  |  |  |  |
|----------------------|------------------------|--|--|--|--|
| Pump model           | 150WQ100-10-7.5(JY)(I) |  |  |  |  |
| Part NO.             | 150WQ100-10-5.5(JY)(I) |  |  |  |  |
| Rated flow (m³/h)    | 100                    |  |  |  |  |
| Rated head (m)       | 10                     |  |  |  |  |
| Rated efficiency (%) | 58.4                   |  |  |  |  |
| Power (kW)           | 4.67                   |  |  |  |  |
| Speed (rpm)          | 2940                   |  |  |  |  |