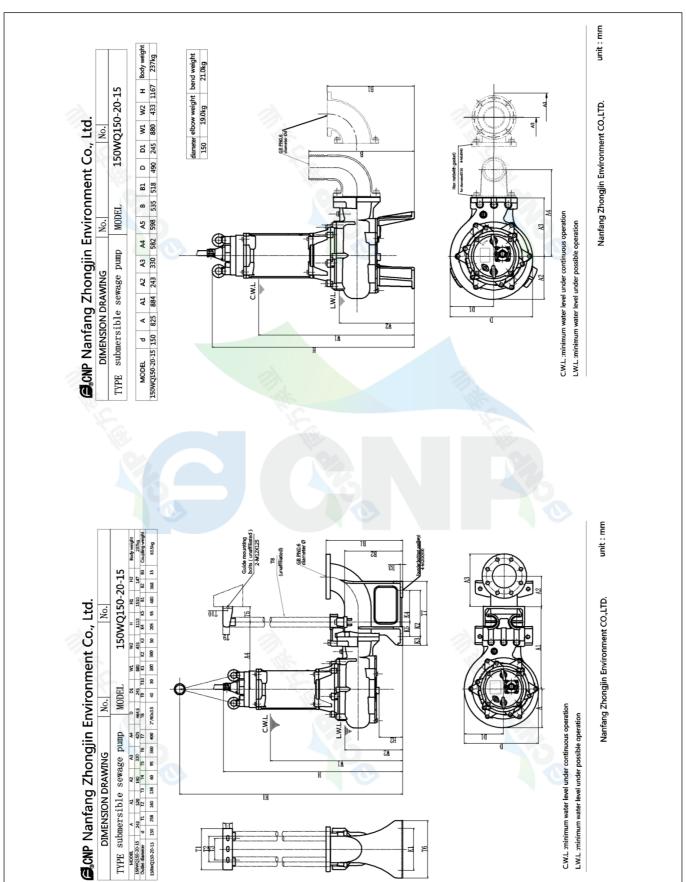

## **Structure dimension**

Standard caliber DN Outlet Diameter DN150

Nanfang Zhongjin Environment CO.,LTD.

unit: mm

|              | Installation picture  | Manufacturer | CNP                                  |
|--------------|-----------------------|--------------|--------------------------------------|
|              | ilistaliation picture | Address      | Yuhang District, Hangzhou, Zhejiang, |
| COND         | 150WQ150-20-15(I)     | Contact      | 86-571-88637351                      |
|              | 13044(130-20-13(1)    | Date         | 2022/03/09                           |
| Project Name |                       | Client Name  | DPA                                  |
| Project Name |                       | Client Addr. |                                      |
| Item NO      | Itam NO               |              | Alireza                              |
| Item NO      |                       | Contact      |                                      |