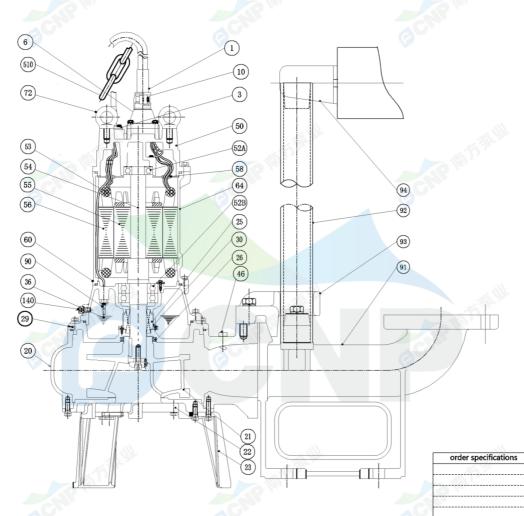

# **CNP** Nanfang Zhongjin Environment Co., Ltd.

| SECTIONAL DRAWING |                         | No.  | No.        |      |
|-------------------|-------------------------|------|------------|------|
| TYPE              | submersible sewage pump | MODE | WQ-11/15kW | lin. |

| No. | names of parts     | number | material              | No. | names of parts            | number | material                |
|-----|--------------------|--------|-----------------------|-----|---------------------------|--------|-------------------------|
| 1   | cable              | 1      | YZW                   | 22  | water inlet cover         | 1      | HT200                   |
| 3   | cable cover        | 1      | SUS304                | 23  | foot bracket              | 1      | HT200                   |
| 50  | top cover          | 1      | HT200                 | 37  | water outletbend          | 1      | HT200 (unaffiliated)    |
| 52A | upper bearing      | 1      |                       | 20  | casing                    | 1      | HT200                   |
| 58  |                    | 1      | PPS                   | 29  | Casingtop cover           | 1      | HT200                   |
| 64  | board<br>base      | 1      | HT200                 | 140 | oil filler plug           | 1      | SUS304                  |
| 52B | lower bearing      | 1      |                       | 36  | machine oil 32#           |        |                         |
| 25  | mechanical seal    | 1      | Carbon/ceramics/SIC   | 90  | Leak sensor electrode bar | 1      | _ ([])_                 |
| 30  | oil lift           | 1      |                       | 60  | lower cover               | 1      | HT200                   |
| 26  | framework oil seal | 1      | NBRI-2                | 56  | stator                    | 1      | 210                     |
| 46  | Air release bolt   | 1      |                       | 55  | rotor                     | 1      | (3)                     |
| 94  | guiding            | 1      | HT200                 | 54  | shaft                     | 1      |                         |
| 92  | pipe               | 1      | SUS304 (unaffiliated) | 53  | Mini-thermalprotector     | 1      |                         |
| 93  | guide hook         | 1      | HT200                 | 72  | eye bolt                  | 2      | 45#(forging galvanized) |
| 91  | water outlet base  | 1      | HT200                 | 510 | lift chain                | 1      | SUS304                  |
| 21  | impeller           | 1      | HT200                 | 10  | Cable lockblock           | 2      | HT200                   |
| 6   | cable sleeve       | 2      | HT200                 |     |                           |        |                         |