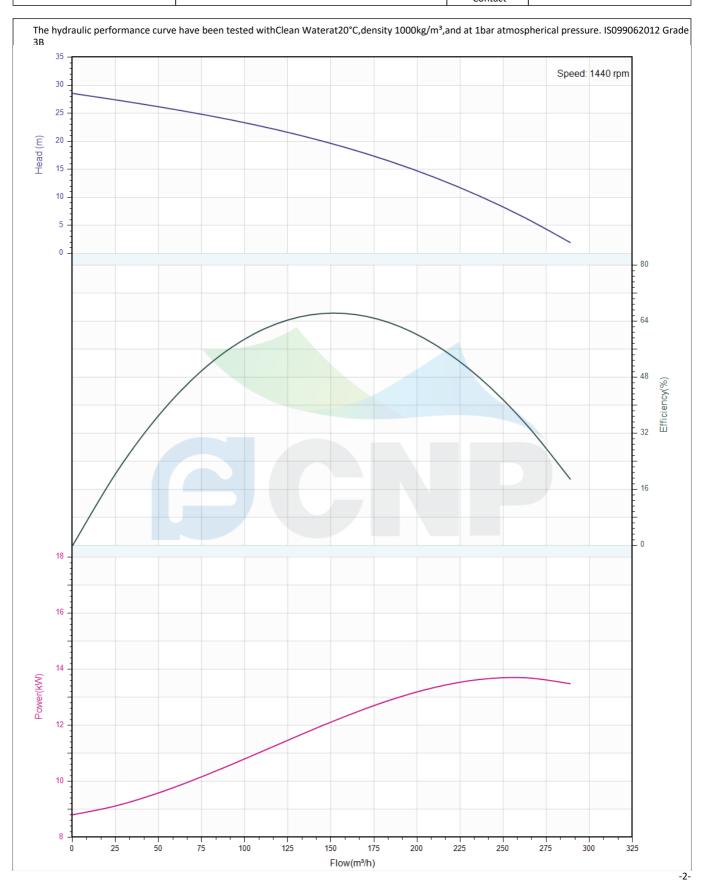

#### Others

Weight (kg) 237

|              | Performance Curve  | Manufacturer | CNP                                  |
|--------------|--------------------|--------------|--------------------------------------|
|              | renormance curve   | Address      | Yuhang District, Hangzhou, Zhejiang, |
| CND          | 150WQ150-20-15(I)  | Contact      | 86-571-88637351                      |
|              | 13044(130-20-13(1) | Date         | 2022/03/09                           |
| Project Name |                    | Client Name  | DPA                                  |
| Project Name |                    | Client Addr. |                                      |
| Item NO      | Itam NO            |              | Alireza                              |
| I ILEIII NO  |                    | Contact      |                                      |

| Rated parameters     |                   |  |  |  |  |  |
|----------------------|-------------------|--|--|--|--|--|
| Pump model           | 150WQ150-20-15(I) |  |  |  |  |  |
| Part NO.             | 150WQ150-20-15(I) |  |  |  |  |  |
| Rated flow (m³/h)    | 150               |  |  |  |  |  |
| Rated head (m)       | 20                |  |  |  |  |  |
| Rated efficiency (%) | 67.3              |  |  |  |  |  |
| Power (kW)           | 12.341            |  |  |  |  |  |
| Speed (rpm)          | 1440              |  |  |  |  |  |

| Medium                   |             |  |
|--------------------------|-------------|--|
| Pumped medium            | Clean Water |  |
| Working temperature (°C) | 20          |  |
| Medium density (kg/m³)   | 1000        |  |
| Viscosity (mm²/s)        | 1           |  |