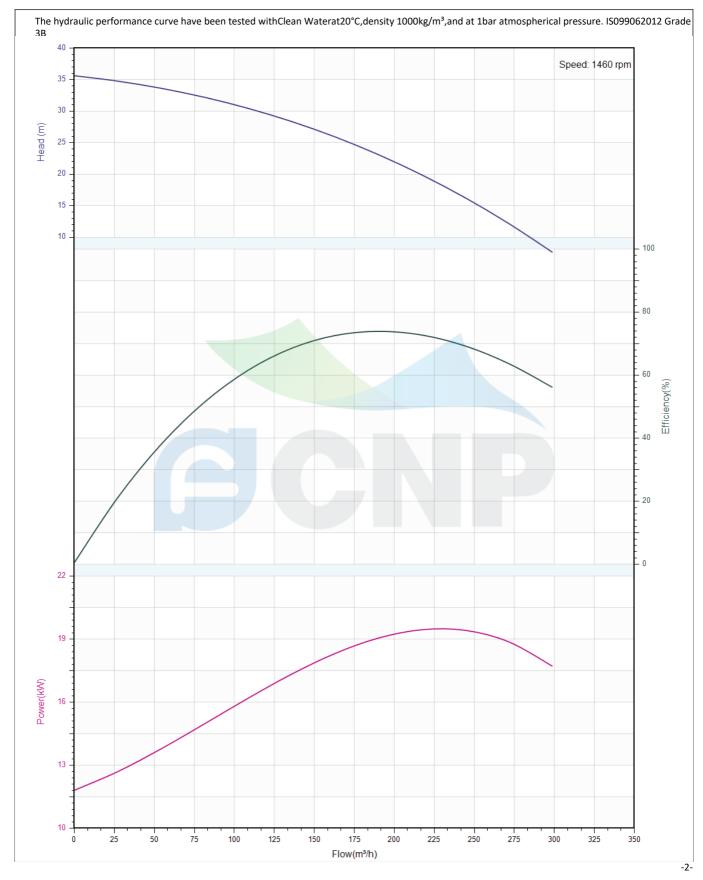

|              | Performance Curve | Manufacturer | CNP                                  |
|--------------|-------------------|--------------|--------------------------------------|
|              | Performance curve | Address      | Yuhang District, Hangzhou, Zhejiang, |
| ACND         | 150WQ150-27-22(I) | Contact      | 86-571-88637351                      |
|              |                   | Date         | 2022/03/09                           |
| Project Name |                   | Client Name  | DPA                                  |
|              |                   | Client Addr. |                                      |
| Item NO      |                   | Contacts     | Alireza                              |
|              |                   | Contact      |                                      |

| Rated parameters         |                   |  |  |
|--------------------------|-------------------|--|--|
| Pump model               | 150WQ150-27-22(I) |  |  |
| Part NO.                 | 150WQ150-27-22(I) |  |  |
| Rated flow (m³/h)        | 150               |  |  |
| Rated head (m)           | 27                |  |  |
| Rated efficiency (%)     | 61.7              |  |  |
| Power (kW)               | 17.865            |  |  |
| Speed (rpm)              | 1460              |  |  |
|                          |                   |  |  |
| Medium                   |                   |  |  |
| Pumped medium            | Clean Water       |  |  |
| Working temperature (°C) | 20                |  |  |
| Medium density (kg/m³)   | 1000              |  |  |
| Viscosity (mm²/s)        | 1                 |  |  |