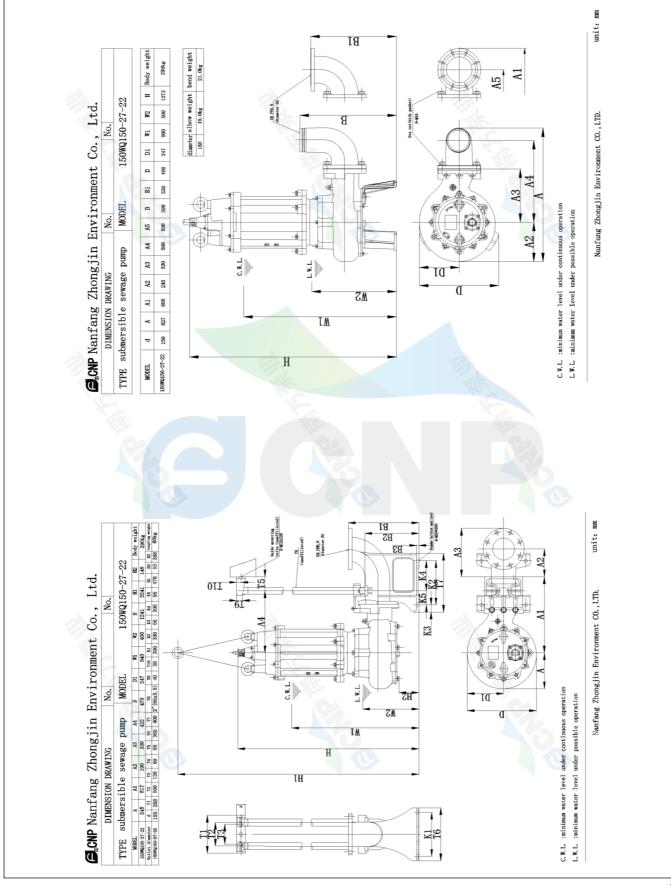

Nanfang Zhongjin Environment CO., LTD.

|              | Installation picture | Manufacturer | CNP                                  |
|--------------|----------------------|--------------|--------------------------------------|
|              |                      | Address      | Yuhang District, Hangzhou, Zhejiang, |
| COND         | 150WQ150-27-22(I)    | Contact      | 86-571-88637351                      |
|              |                      | Date         | 2022/03/09                           |
| Project Name |                      | Client Name  | DPA                                  |
|              |                      | Client Addr. |                                      |
| Item NO      |                      | Contacts     | Alireza                              |
|              |                      | Contact      |                                      |