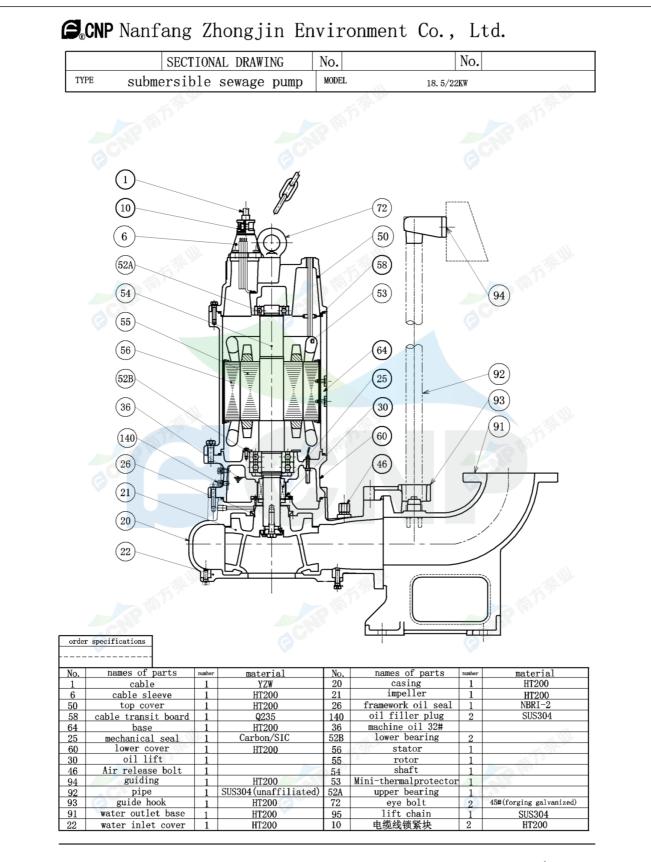

|              | Structure picture | Manufacturer | CNP                                  |
|--------------|-------------------|--------------|--------------------------------------|
|              |                   | Address      | Yuhang District, Hangzhou, Zhejiang, |
| COND         | 150WQ150-27-22(I) | Contact      | 86-571-88637351                      |
|              |                   | Date         | 2022/03/09                           |
| Project Name |                   | Client Name  | DPA                                  |
|              |                   | Client Addr. |                                      |
| Item NO      |                   | Contacts     | Alireza                              |
|              |                   | Contact      |                                      |