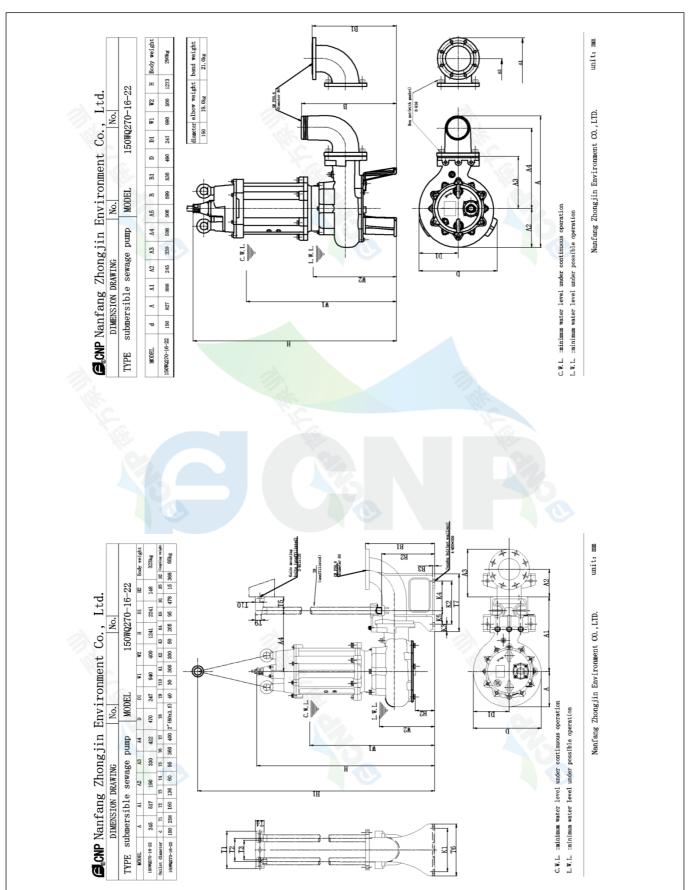

Nanfang Zhongjin Environment CO., LTD.

unit: mm

|              | Installation picture  |              | CNP                                  |
|--------------|-----------------------|--------------|--------------------------------------|
|              | ilistaliation picture | Address      | Yuhang District, Hangzhou, Zhejiang, |
| COND         | 150WQ270-16-22(I)     | Contact      | 86-571-88637351                      |
|              | 13044 (270-10-22(1)   | Date         | 2022/03/09                           |
| Project Name |                       | Client Name  | DPA                                  |
| Project Name |                       | Client Addr. |                                      |
| Item NO      |                       | Contacts     | Alireza                              |
| Item NO      |                       | Contact      |                                      |