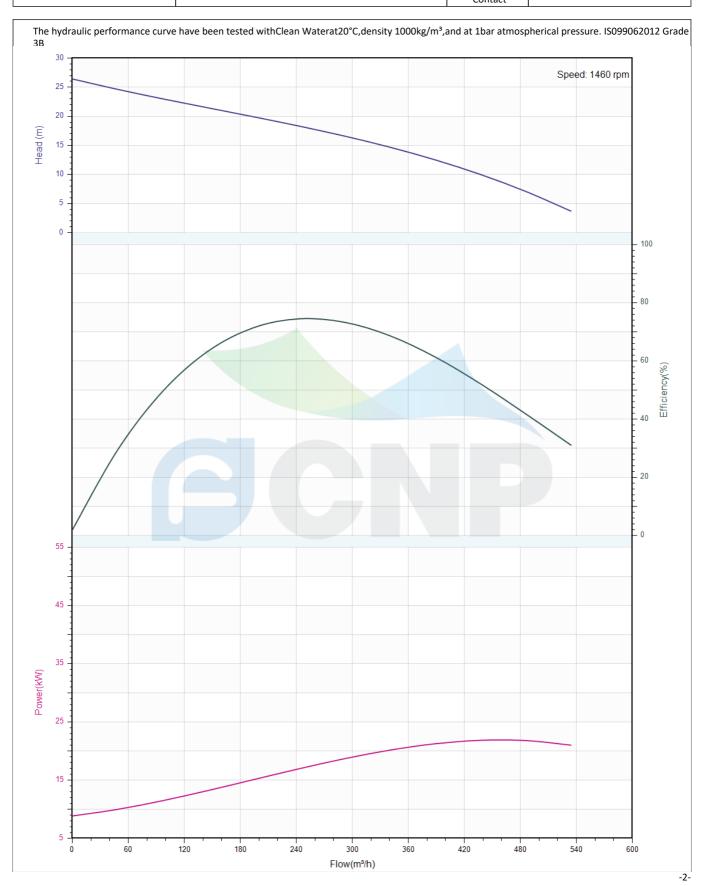

# Others

Weight (kg) 690

|              | Performance Curve  | Manufacturer | CNP                                  |
|--------------|--------------------|--------------|--------------------------------------|
|              | renormance curve   | Address      | Yuhang District, Hangzhou, Zhejiang, |
| COND         | 150WQ270-16-22(I)  | Contact      | 86-571-88637351                      |
|              | 13044(270-10-22(1) | Date         | 2022/03/09                           |
| Project Name |                    | Client Name  | DPA                                  |
| Project Name |                    | Client Addr. |                                      |
| Item NO      |                    | Contacts     | Alireza                              |
| ILEIII NO    |                    | Contact      |                                      |

| Rated parameters     |                   |
|----------------------|-------------------|
| Pump model           | 150WQ270-16-22(I) |
| Part NO.             | 150WQ270-16-22(I) |
| Rated flow (m³/h)    | 270               |
| Rated head (m)       | 16                |
| Rated efficiency (%) | 68.3              |
| Power (kW)           | 19.12             |
| Speed (rpm)          | 1460              |

| Medium                   |             |  |  |
|--------------------------|-------------|--|--|
| Pumped medium            | Clean Water |  |  |
| Working temperature (°C) | 20          |  |  |
| Medium density (kg/m³)   | 1000        |  |  |
| Viscosity (mm²/s)        | 1           |  |  |
|                          |             |  |  |