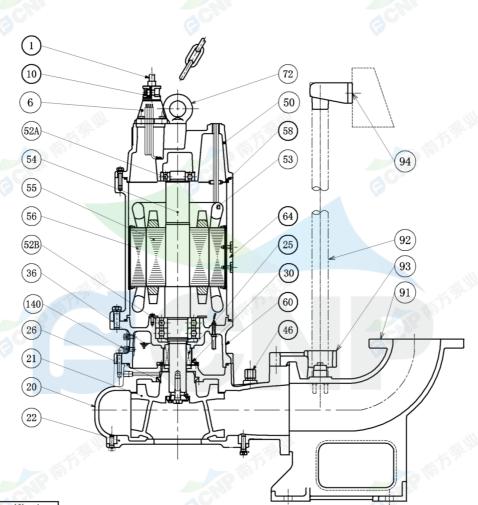

# CNP Nanfang Zhongjin Environment Co., Ltd.

| SECTIONAL DRAWING |                         |       | No.         |
|-------------------|-------------------------|-------|-------------|
| TYPE              | submersible sewage pump | MODEI | L 18.5/22KW |

|   |   | 01 | rd | er |   | specifications |   |   |   |   |   |   |   |   |   |
|---|---|----|----|----|---|----------------|---|---|---|---|---|---|---|---|---|
| Г |   |    |    |    |   | ٦              | F |   |   |   |   |   |   |   |   |
| - | - | -  | -  | -  | - | -              | - | - | - | - | - | - | - | - | - |

| No. | names of parts      | number | material             | No. | names of parts        | number | material                |
|-----|---------------------|--------|----------------------|-----|-----------------------|--------|-------------------------|
| 1   | cable               | 1      | YZW                  | 20  | casing                | 1      | HT200                   |
| 6   | cable sleeve        | 1      | HT200                | 21  | impeller              | 1      | HT200                   |
| 50  | top cover           | 1      | HT200                | 26  | framework oil seal    | 1      | NBRI-2                  |
| 58  | cable transit board | 1      | Q235                 | 140 | oil filler plug       | 2      | SUS304                  |
| 64  | base                | 1      | HT200                | 36  | machine oil 32#       |        |                         |
| 25  | mechanical seal     | 1      | Carbon/SIC           | 52B | lower bearing         | 2      |                         |
| 60  | lower cover         | 1      | HT200                | 56  | stator                | 1      | 2.35                    |
| 30  | oil lift            | 1      |                      | 55  | rotor                 | 1      |                         |
| 46  | Air release bolt    | 1      |                      | 54  | shaft                 | 1      | (26)                    |
| 94  | guiding             | 1      | HT200                | 53  | Mini-thermalprotector | 1      |                         |
| 92  | pipe                | 1      | SUS304(unaffiliated) | 52A | upper bearing         | 1      |                         |
| 93  | guide hook          | 1      | HT200                | 72  | eye bolt              | 2      | 45#(forging galvanized) |
| 91  | water outlet base   | 1      | HT200                | 95  | lift chain            | 1      | SUS304                  |
| 22  | water inlet cover   | 1      | HT200                | 10  | 电缆线锁紧块                | 2      | HT200                   |
|     |                     |        |                      |     |                       |        |                         |