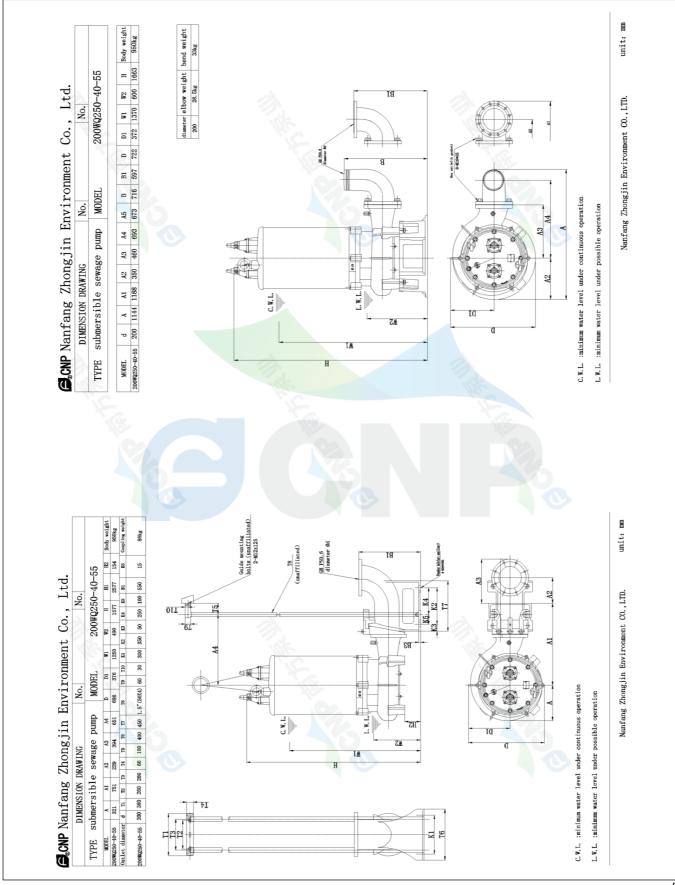

| CNP          | Installation picture | Manufacturer | CNP                                  |
|--------------|----------------------|--------------|--------------------------------------|
|              |                      | Address      | Yuhang District, Hangzhou, Zhejiang, |
|              | 200WQ250-40-55(I)    | Contact      | 86-571-88637351                      |
|              |                      | Date         | 2022/03/09                           |
| Project Name |                      | Client Name  | DPA                                  |
| Project Name |                      | Client Addr. |                                      |
| Item NO      |                      | Contacts     | Alireza                              |
|              |                      | Contact      |                                      |