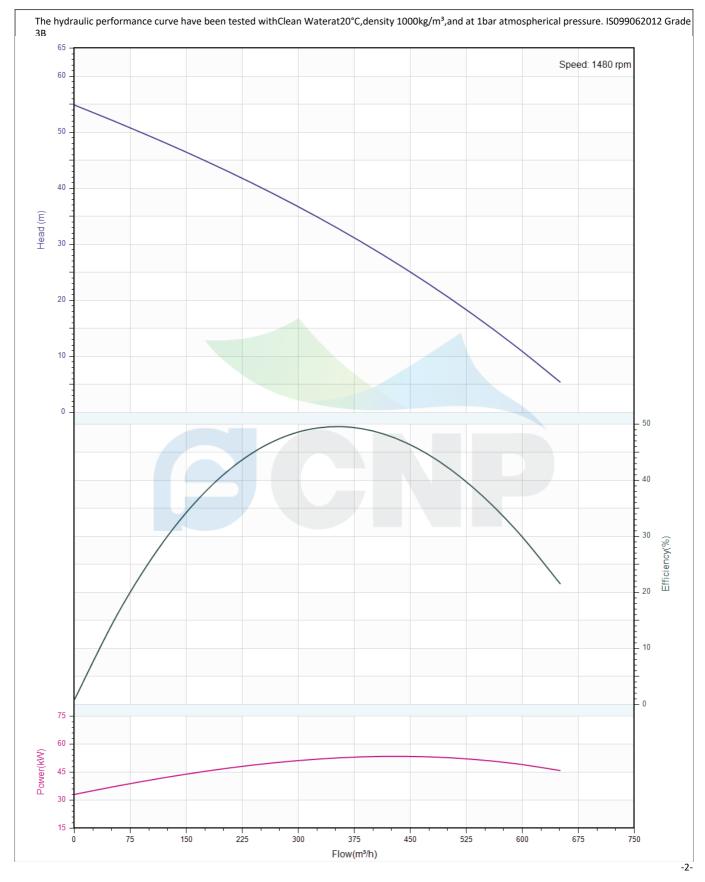

| CNP          | Performance Curve | Manufacturer | CNP                                  |
|--------------|-------------------|--------------|--------------------------------------|
|              |                   | Address      | Yuhang District, Hangzhou, Zhejiang, |
|              | 200WQ250-40-55(I) | Contact      | 86-571-88637351                      |
|              |                   | Date         | 2022/03/09                           |
| Project Name |                   | Client Name  | DPA                                  |
|              |                   | Client Addr. |                                      |
| Item NO      |                   | Contacts     | Alireza                              |
|              |                   | Contact      |                                      |

| Rated parameters                      |                   |
|---------------------------------------|-------------------|
| Pump model                            | 200WQ250-40-55(I) |
| Part NO.                              | 200WQ250-40-55(I) |
| Rated flow (m <sup>3</sup> /h)        | 250               |
| Rated head (m)                        | 40                |
| Rated efficiency (%)                  | 63.5              |
| Power (kW)                            | 45.5              |
| Speed (rpm)                           | 1480              |
|                                       |                   |
| Medium                                |                   |
| Pumped medium                         | Clean Water       |
| Working temperature (°C)              | 20                |
| Medium density (kg/m³)                | 1000              |
| Viscosity (mm²/s)                     | 1                 |
| · · · · · · · · · · · · · · · · · · · |                   |