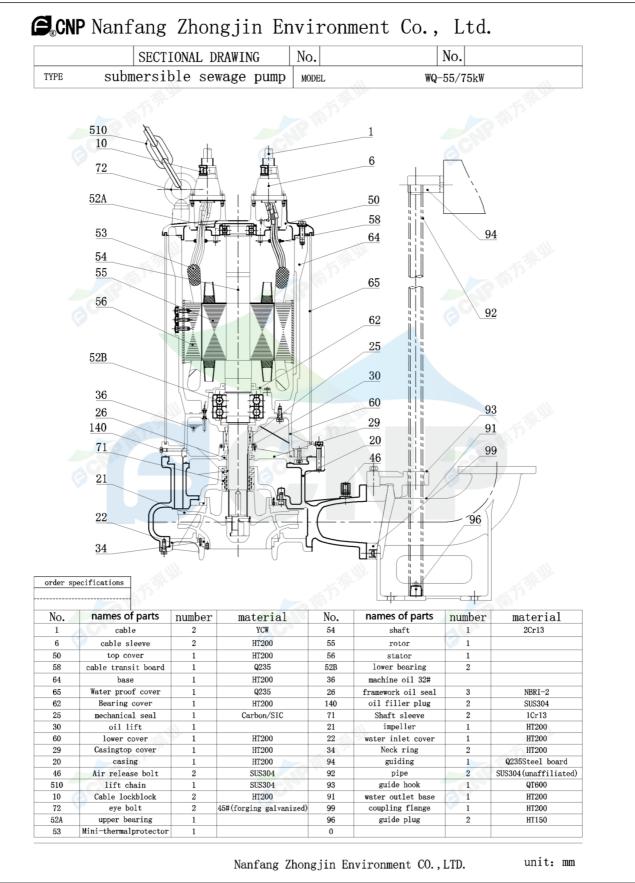

| CONP         | Structure picture | Manufacturer | CNP                                  |
|--------------|-------------------|--------------|--------------------------------------|
|              |                   | Address      | Yuhang District, Hangzhou, Zhejiang, |
|              | 200WQ250-40-55(I) | Contact      | 86-571-88637351                      |
|              |                   | Date         | 2022/03/09                           |
| Project Name |                   | Client Name  | DPA                                  |
|              |                   | Client Addr. |                                      |
| Item NO      |                   | Contacts     | Alireza                              |
|              |                   | Contact      |                                      |