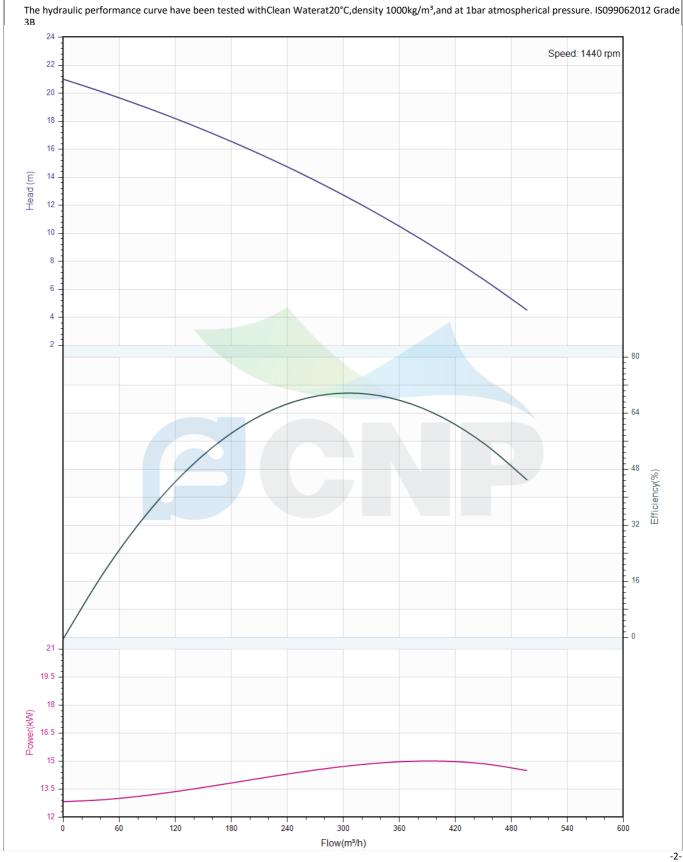

| CNP          | Performance Curve | Manufacturer | CNP                                  |
|--------------|-------------------|--------------|--------------------------------------|
|              |                   | Address      | Yuhang District, Hangzhou, Zhejiang, |
|              | 200WQ270-14-15(I) | Contact      | 86-571-88637351                      |
|              |                   | Date         | 2022/03/09                           |
| Project Name |                   | Client Name  | DPA                                  |
|              |                   | Client Addr. |                                      |
| Item NO      |                   | Contacts     | Alireza                              |
|              |                   | Contact      |                                      |

| Rated parameters               |                   |
|--------------------------------|-------------------|
| Pump model                     | 200WQ270-14-15(I) |
| Part NO.                       | 200WQ270-14-15(I) |
| Rated flow (m <sup>3</sup> /h) | 270               |
| Rated head (m)                 | 14                |
| Rated efficiency (%)           | 75.1              |
| Power (kW)                     | 13.553            |
| Speed (rpm)                    | 1440              |
|                                |                   |
| Medium                         |                   |
| Pumped medium                  | Clean Water       |
| Working temperature (°C)       | 20                |
| Medium density (kg/m³)         | 1000              |
| Viscosity (mm²/s)              | 1                 |
|                                |                   |