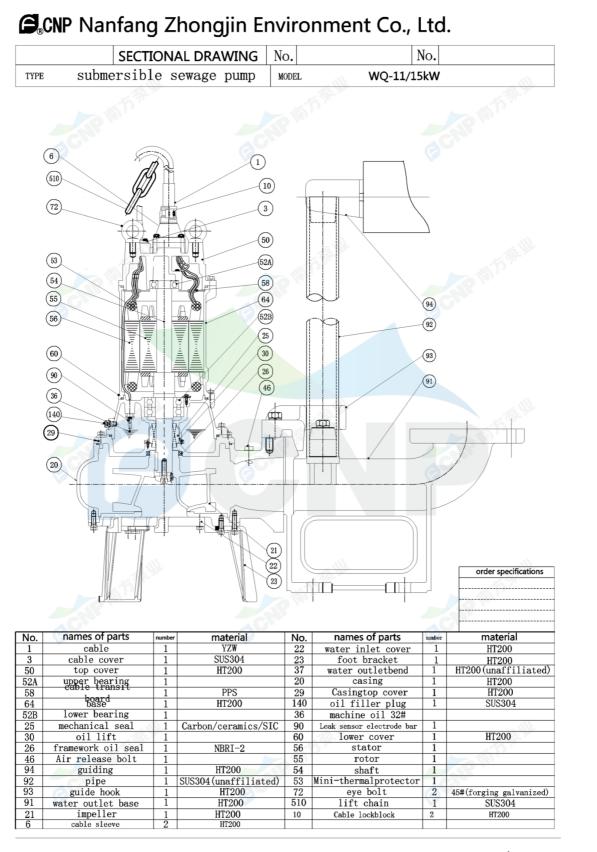

|              | Structure picture  | Manufacturer | CNP                                  |
|--------------|--------------------|--------------|--------------------------------------|
|              |                    | Address      | Yuhang District, Hangzhou, Zhejiang, |
| COND         | 200WQ270-14-15(I)  | Contact      | 86-571-88637351                      |
|              | 200000270-14-13(1) | Date         | 2022/03/09                           |
| Project Name |                    | Client Name  | DPA                                  |
|              |                    | Client Addr. |                                      |
| Item NO      |                    | Contacts     | Alireza                              |
|              |                    | Contact      |                                      |

| Part NO.                          | 200WQ270-14-15(I) |                                                                                                                                                                                                                                           |
|-----------------------------------|-------------------|-------------------------------------------------------------------------------------------------------------------------------------------------------------------------------------------------------------------------------------------|
| Product Picture                   |                   | Note                                                                                                                                                                                                                                      |
|                                   |                   | The sewage submersible pump is composed of two parts: the motor and<br>the pump.<br>The two are separated by an oil chamber and a mechanical seal assembly.<br>Divided into fixed automatic coupling installation and mobile installation |
| technology                        |                   |                                                                                                                                                                                                                                           |
| Pump rotator speed                | 1440              |                                                                                                                                                                                                                                           |
| Nameplate standards               | CE                |                                                                                                                                                                                                                                           |
| Material                          |                   |                                                                                                                                                                                                                                           |
| Impeller                          | HT20              | 10                                                                                                                                                                                                                                        |
| Pump shaft                        | 20cr              |                                                                                                                                                                                                                                           |
| Rubber code                       | 2001.<br>P        |                                                                                                                                                                                                                                           |
| Pump case                         | HT20              | 0                                                                                                                                                                                                                                         |
|                                   |                   |                                                                                                                                                                                                                                           |
| Installation                      | -                 |                                                                                                                                                                                                                                           |
| Connection Code                   | F                 |                                                                                                                                                                                                                                           |
| Maximum Pressure/Ten              |                   | 40                                                                                                                                                                                                                                        |
| Flange Standard<br>Pressure Class | DIN<br>PN6        |                                                                                                                                                                                                                                           |
| Medium                            |                   |                                                                                                                                                                                                                                           |
| Medium Temperature                | 40                |                                                                                                                                                                                                                                           |
| Maximum diameter of p             |                   |                                                                                                                                                                                                                                           |
| Maximum Environment               | Temper 40         |                                                                                                                                                                                                                                           |
| Structure dimension               | I                 |                                                                                                                                                                                                                                           |
| Standard caliber                  | DN                |                                                                                                                                                                                                                                           |
| Outlet Diameter                   | DN20              | 00                                                                                                                                                                                                                                        |
| Motor                             |                   |                                                                                                                                                                                                                                           |
| Number of Motor Phase             | e Thre            | e Phase                                                                                                                                                                                                                                   |
| Protection Class                  | IP68              |                                                                                                                                                                                                                                           |
| Insulation Class                  | F                 |                                                                                                                                                                                                                                           |
| Motor Power                       | 15                |                                                                                                                                                                                                                                           |
| Power Frequency                   | 50HZ              |                                                                                                                                                                                                                                           |
| Rated Voltage (V)                 | 380V              |                                                                                                                                                                                                                                           |
| Rated Current (A)                 | 30.6              |                                                                                                                                                                                                                                           |
| Starting mode                     | direc             | t boot                                                                                                                                                                                                                                    |
| Seal                              |                   |                                                                                                                                                                                                                                           |
| Mechanical Seal                   | H-50              |                                                                                                                                                                                                                                           |
| Others                            |                   |                                                                                                                                                                                                                                           |
| Weight (kg)                       | 230               |                                                                                                                                                                                                                                           |
|                                   | 230               | -1                                                                                                                                                                                                                                        |