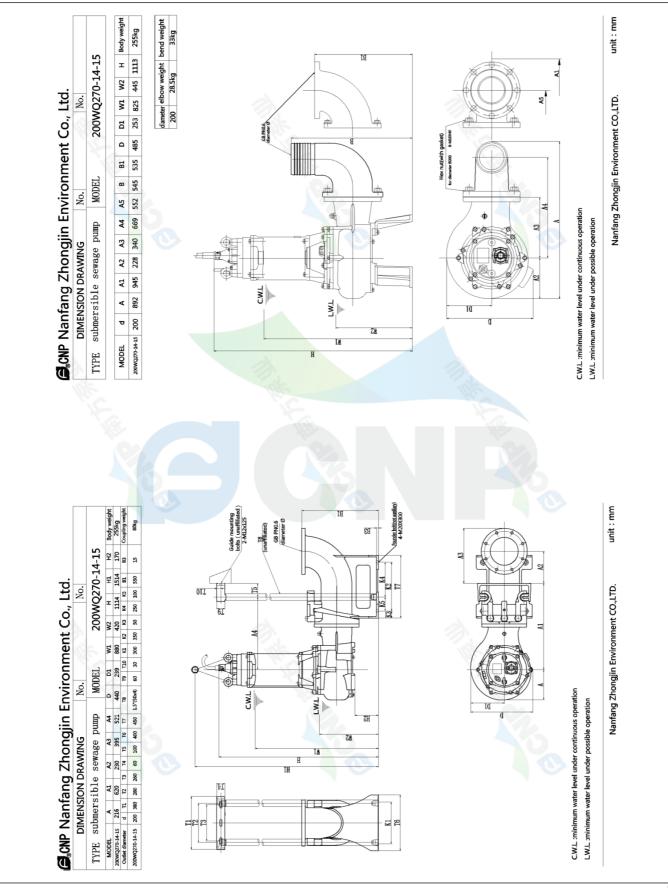

Nanfang Zhongjin Environment CO.,LTD.

|              | Installation picture | Manufacturer | CNP                                  |
|--------------|----------------------|--------------|--------------------------------------|
|              |                      | Address      | Yuhang District, Hangzhou, Zhejiang, |
| COND         | 200WQ270-14-15(I)    | Contact      | 86-571-88637351                      |
|              |                      | Date         | 2022/03/09                           |
| Project Name |                      | Client Name  | DPA                                  |
| FIOJECT Name |                      | Client Addr. |                                      |
| Item NO      |                      | Contacts     | Alireza                              |
| item NO      |                      | Contact      |                                      |

| Part NO.                          | 200WQ270-14-15(I) |                                                                                                                                                                                                                                           |
|-----------------------------------|-------------------|-------------------------------------------------------------------------------------------------------------------------------------------------------------------------------------------------------------------------------------------|
| Product Picture                   |                   | Note                                                                                                                                                                                                                                      |
|                                   |                   | The sewage submersible pump is composed of two parts: the motor and<br>the pump.<br>The two are separated by an oil chamber and a mechanical seal assembly.<br>Divided into fixed automatic coupling installation and mobile installation |
| technology                        |                   |                                                                                                                                                                                                                                           |
| Pump rotator speed                | 1440              |                                                                                                                                                                                                                                           |
| Nameplate standards               | CE                |                                                                                                                                                                                                                                           |
| Material                          |                   |                                                                                                                                                                                                                                           |
| Impeller                          | HT20              | 10                                                                                                                                                                                                                                        |
| Pump shaft                        | 20cr              |                                                                                                                                                                                                                                           |
| Rubber code                       | 2001.<br>P        |                                                                                                                                                                                                                                           |
| Pump case                         | HT20              | 0                                                                                                                                                                                                                                         |
|                                   |                   |                                                                                                                                                                                                                                           |
| Installation                      | -                 |                                                                                                                                                                                                                                           |
| Connection Code                   | F                 |                                                                                                                                                                                                                                           |
| Maximum Pressure/Ten              |                   | 40                                                                                                                                                                                                                                        |
| Flange Standard<br>Pressure Class | DIN<br>PN6        |                                                                                                                                                                                                                                           |
| Medium                            |                   |                                                                                                                                                                                                                                           |
| Medium Temperature                | 40                |                                                                                                                                                                                                                                           |
| Maximum diameter of p             |                   |                                                                                                                                                                                                                                           |
| Maximum Environment               | Temper 40         |                                                                                                                                                                                                                                           |
| Structure dimension               | I                 |                                                                                                                                                                                                                                           |
| Standard caliber                  | DN                |                                                                                                                                                                                                                                           |
| Outlet Diameter                   | DN20              | 00                                                                                                                                                                                                                                        |
| Motor                             |                   |                                                                                                                                                                                                                                           |
| Number of Motor Phase             | e Thre            | e Phase                                                                                                                                                                                                                                   |
| Protection Class                  | IP68              |                                                                                                                                                                                                                                           |
| Insulation Class                  | F                 |                                                                                                                                                                                                                                           |
| Motor Power                       | 15                |                                                                                                                                                                                                                                           |
| Power Frequency                   | 50HZ              |                                                                                                                                                                                                                                           |
| Rated Voltage (V)                 | 380V              |                                                                                                                                                                                                                                           |
| Rated Current (A)                 | 30.6              |                                                                                                                                                                                                                                           |
| Starting mode                     | direc             | t boot                                                                                                                                                                                                                                    |
| Seal                              |                   |                                                                                                                                                                                                                                           |
| Mechanical Seal                   | H-50              |                                                                                                                                                                                                                                           |
| Others                            |                   |                                                                                                                                                                                                                                           |
| Weight (kg)                       | 230               |                                                                                                                                                                                                                                           |
|                                   | 230               | -1                                                                                                                                                                                                                                        |