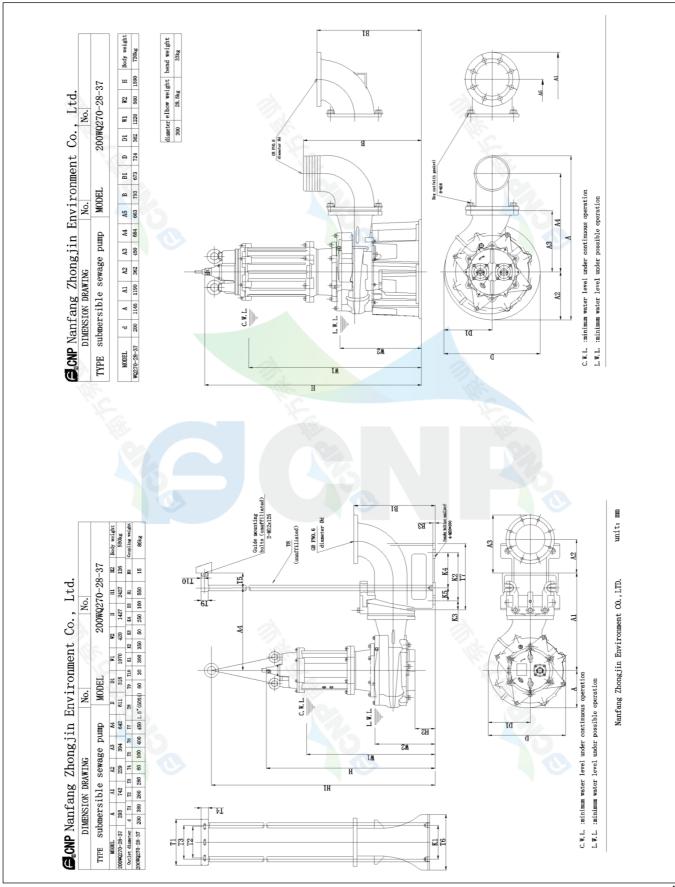

| Installation picture | Manufacturer | CNP                                                                                           |
|----------------------|--------------|-----------------------------------------------------------------------------------------------|
|                      | Address      | Yuhang District, Hangzhou, Zhejiang                                                           |
| 200WQ270-28-37(I)    | Contact      | 86-571-88637351                                                                               |
|                      | Date         | 2022/03/09                                                                                    |
|                      | Client Name  | DPA                                                                                           |
|                      | Client Addr. |                                                                                               |
|                      | Contacts     | Alireza                                                                                       |
|                      | Contact      |                                                                                               |
|                      | •            | Installation picture Address 200WQ270-28-37(I) Contact Date Client Name Client Addr. Contacts |