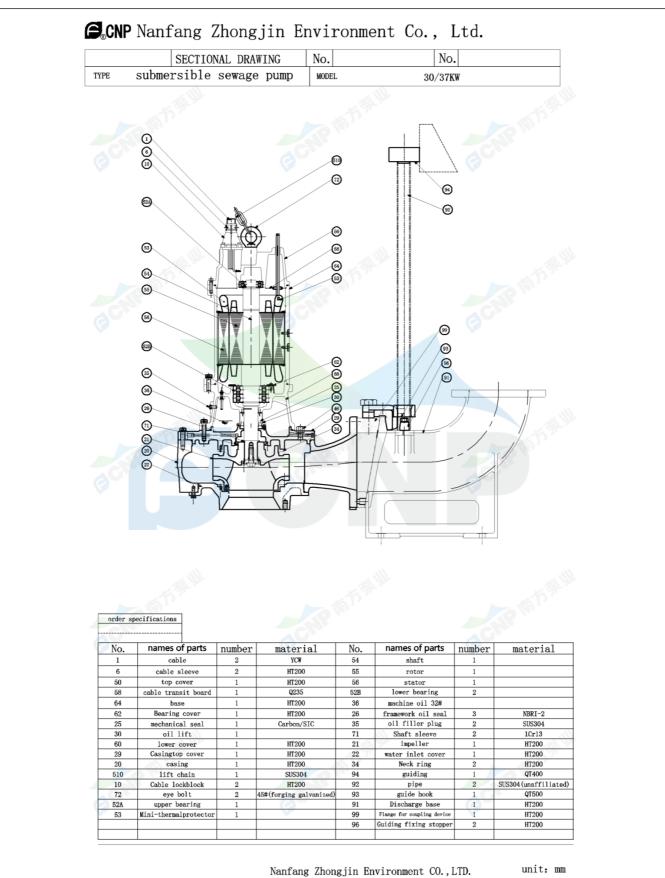

|              | Structure picture  | Manufacturer | CNP                                  |
|--------------|--------------------|--------------|--------------------------------------|
|              |                    | Address      | Yuhang District, Hangzhou, Zhejiang, |
| COND         | 200WQ270-28-37(I)  | Contact      | 86-571-88637351                      |
|              | 200000270-28-37(1) | Date         | 2022/03/09                           |
| Project Name |                    | Client Name  | DPA                                  |
|              |                    | Client Addr. |                                      |
| Item NO      |                    | Contacts     | Alireza                              |
|              |                    | Contact      |                                      |