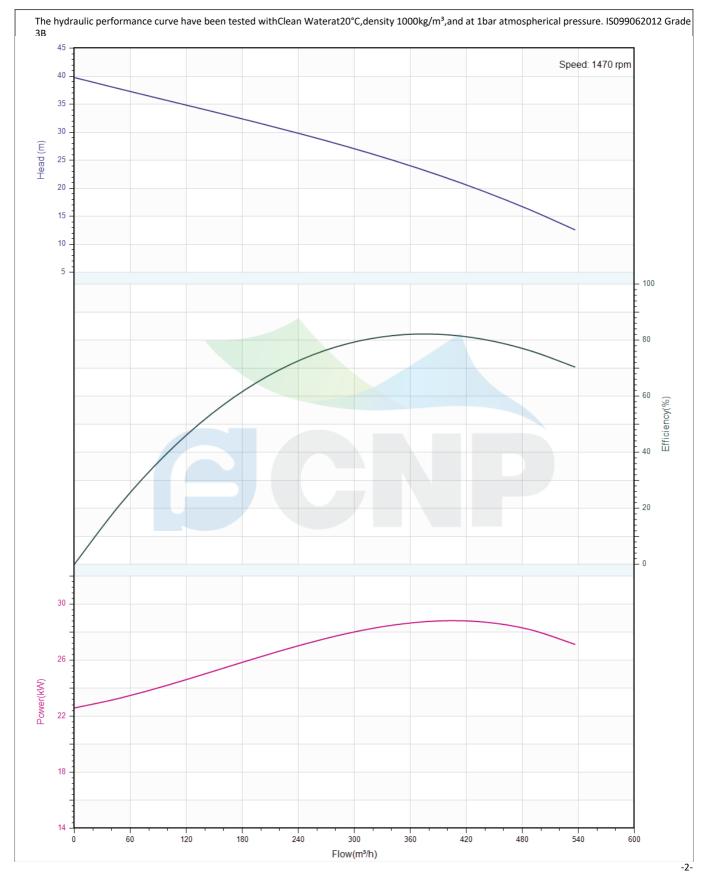

|              | Performance Curve  | Manufacturer | CNP                                  |
|--------------|--------------------|--------------|--------------------------------------|
|              |                    | Address      | Yuhang District, Hangzhou, Zhejiang, |
| COND         | 200WQ270-28-37(I)  | Contact      | 86-571-88637351                      |
|              | 20000(270-28-37(1) | Date         | 2022/03/09                           |
| Project Name |                    | Client Name  | DPA                                  |
|              |                    | Client Addr. |                                      |
| Item NO      |                    | Contacts     | Alireza                              |
|              |                    | Contact      |                                      |

| Rated parameters               |                   |  |
|--------------------------------|-------------------|--|
| Pump model                     | 200WQ270-28-37(I) |  |
| Part NO.                       | 200WQ270-28-37(I) |  |
| Rated flow (m <sup>3</sup> /h) | 270               |  |
| Rated head (m)                 | 28                |  |
| Rated efficiency (%)           | 56.6              |  |
| Power (kW)                     | 33.342            |  |
| Speed (rpm)                    | 1470              |  |
|                                |                   |  |
| Medium                         |                   |  |
| Pumped medium                  | Clean Water       |  |
| Working temperature (°C)       | 20                |  |
| Medium density (kg/m³)         | 1000              |  |
| Viscosity (mm²/s)              | 1                 |  |