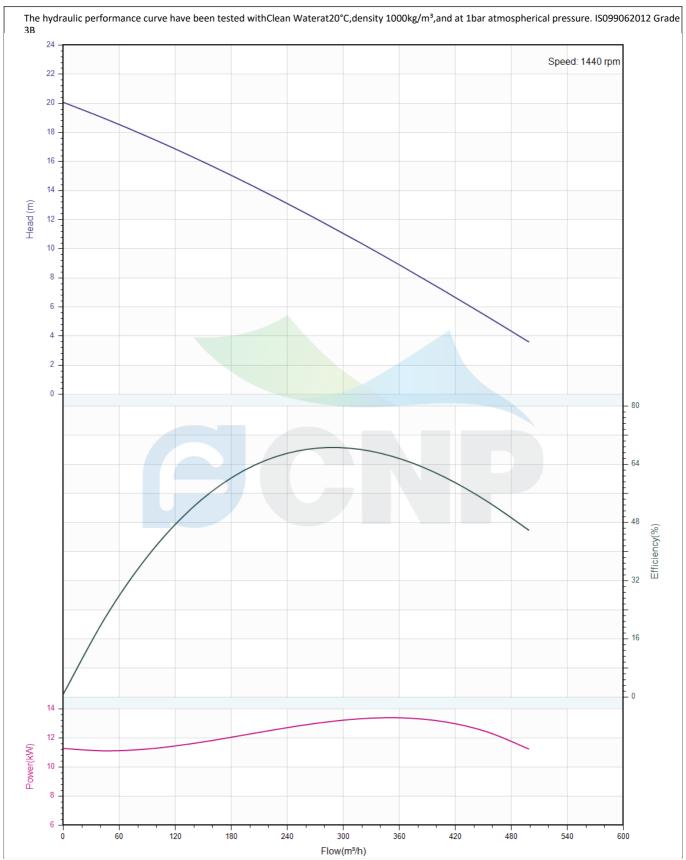

### Others

Weight (kg) 258

|              | Performance Curve    | Manufacturer | CNP                                  |
|--------------|----------------------|--------------|--------------------------------------|
|              | Periorinance curve   |              | Yuhang District, Hangzhou, Zhejiang, |
| COND         | 200WQ300-11-15JY(I)  | Contact      | 86-571-88637351                      |
|              | 20044(300-11-13)1(1) | Date         | 2022/03/09                           |
| Project Name |                      | Client Name  | DPA                                  |
| Project Name |                      | Client Addr. |                                      |
| Item NO      |                      | Contacts     | Alireza                              |
| ILEIII NO    |                      | Contact      |                                      |

| 200WQ300-11-15JY(I) |
|---------------------|
| 200WQ300-11-15JY    |
| 300                 |
| 11                  |
| 67                  |
| 13.42               |
| 2                   |
| 1440                |
|                     |

| Medium                   |             |
|--------------------------|-------------|
| Pumped medium            | Clean Water |
| Working temperature (°C) | 20          |
| Medium density (kg/m³)   | 1000        |
| Viscosity (mm²/s)        | 1           |
|                          |             |