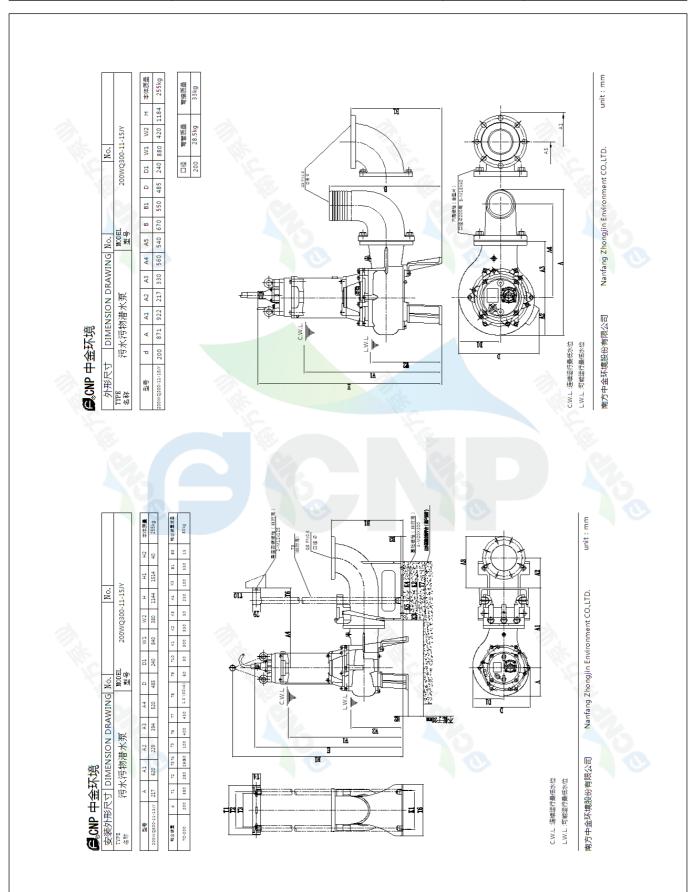

Nanfang Zhongjin Environment CO.,LTD.

unit: mm

|              | Installation picture   | Manufacturer | CNP                                  |
|--------------|------------------------|--------------|--------------------------------------|
|              | installation picture   |              | Yuhang District, Hangzhou, Zhejiang, |
| COND         | 200WQ300-11-15JY(I)    | Contact      | 86-571-88637351                      |
|              | 20044 (200-11-13) 1(1) | Date         | 2022/03/09                           |
| Project Name |                        | Client Name  | DPA                                  |
| Project Name |                        | Client Addr. |                                      |
| Item NO      |                        | Contacts     | Alireza                              |
| itell NO     |                        | Contact      |                                      |