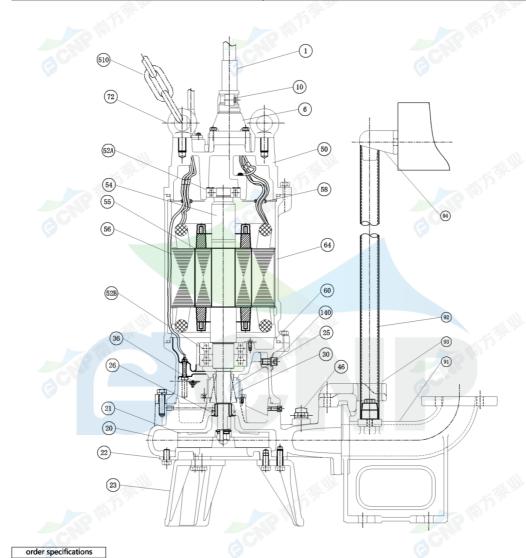

# **CNP** Nanfang Zhongjin Environment Co., Ltd.

| SECTIONAL DRAWING |                   | No.  | No     | •      |
|-------------------|-------------------|------|--------|--------|
| TYPE submers      | sible sewage pump | MODE | L WQ-1 | 1/15kW |

| No. | names of parts      | number | material             | No. | names of parts     | number | material                |
|-----|---------------------|--------|----------------------|-----|--------------------|--------|-------------------------|
| 1   | cable               | 1      | YZW                  | 20  | casing             | 1      | HT200                   |
| 6   | cable sleeve        | 1      | HT200                | 21  | impeller           | 1      | HT200                   |
| 50  | top cover           | 1      | HT200                | 26  | framework oil seal | 1      | NBR-2                   |
| 58  | cable transit board | 1      | Q235                 | 140 | oil filler plug    | 2      | SUS304                  |
| 64  | base                | 1      | HT200                | 36  | machine oil 32#    |        | 111.                    |
| 25  | mechanical seal     | 1      | Carbon/SIC           | 52B | lower bearing      | 2      | 104                     |
| 60  | lower cover         | 1      | HT200                | 56  | stator             | 1      | 200                     |
| 30  | oil lift            | 1      |                      | 55  | rotor              | 1      |                         |
| 46  | Air release bolt    | 1      |                      | 54  | shaft              | 1      |                         |
| 94  | guiding             | 1      | HT200                | 52A | upper bearing      | 1      |                         |
| 92  | pipe                | 1      | SUS304(unaffiliated) | 72  | eye bolt           | 2      | SUS304                  |
| 93  | guide hook          | 1      | HT200                | 510 | lift chain         | 1      | 45#(forging galvanized) |
| 91  | water outlet base   | 1      | HT200                | 23  | foot bracket       | 3      | HT200                   |
| 22  | water inlet cover   | 1      | HT200                | 10  | Cable lockblock    | 2      | HT200                   |