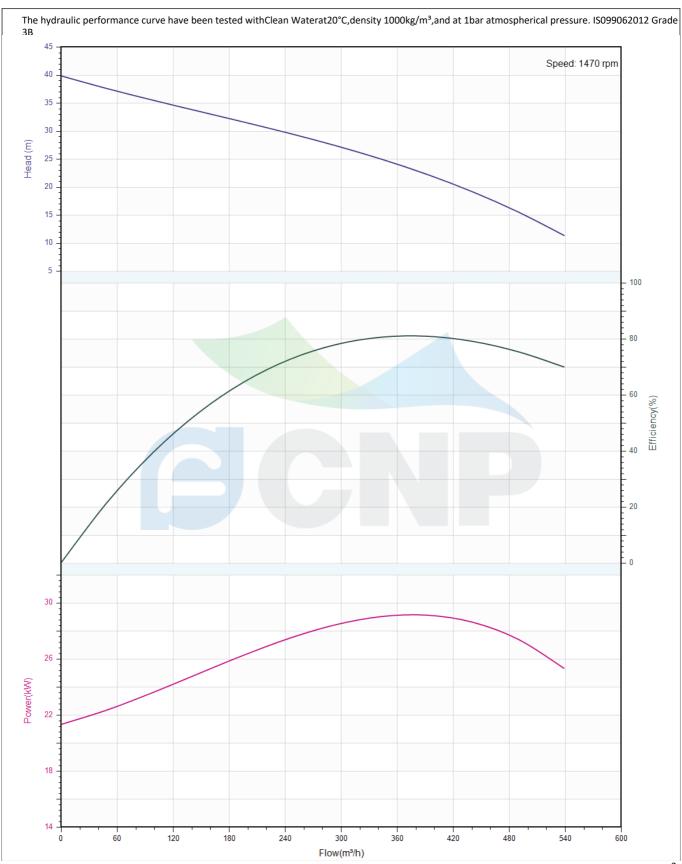

## Others

Weight (kg) 850

|              | Performance Curve  | Manufacturer | CNP                                  |
|--------------|--------------------|--------------|--------------------------------------|
|              | renormance curve   | Address      | Yuhang District, Hangzhou, Zhejiang, |
| COND         | 200WQ350-25-37(I)  | Contact      | 86-571-88637351                      |
|              | 20044(330-23-37(1) | Date         | 2022/03/09                           |
| Project Name |                    | Client Name  | DPA                                  |
| Project Name |                    | Client Addr. |                                      |
| Item NO      |                    | Contacts     | Alireza                              |
| ILEIII NO    |                    | Contact      |                                      |

| Rated parameters     |                   |  |  |  |  |
|----------------------|-------------------|--|--|--|--|
| Pump model           | 200WQ350-25-37(I) |  |  |  |  |
| Part NO.             | 200WQ350-25-37(I) |  |  |  |  |
| Rated flow (m³/h)    | 350               |  |  |  |  |
| Rated head (m)       | 25                |  |  |  |  |
| Rated efficiency (%) | 63                |  |  |  |  |
| Power (kW)           | 34.36             |  |  |  |  |
| Speed (rpm)          | 1470              |  |  |  |  |