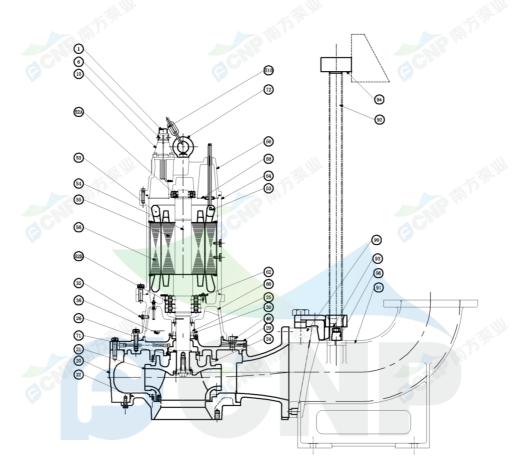

# **CNP** Nanfang Zhongjin Environment Co., Ltd.

| SECTIONAL DRAWING            | No.   | No.     |
|------------------------------|-------|---------|
| TYPE submersible sewage pump | MODEL | 30/37KW |

| order | specifications |
|-------|----------------|
|       |                |

|     | l l                   |        |                         |     |                            |        |                      |
|-----|-----------------------|--------|-------------------------|-----|----------------------------|--------|----------------------|
| No. | names of parts        | number | material                | No. | names of parts             | number | material             |
| 1   | cable                 | 2      | YCW                     | 54  | shaft                      | 1      |                      |
| 6   | cable sleeve          | 2      | HT200                   | 55  | rotor                      | 1      |                      |
| 50  | top cover             | 1      | HT200                   | 56  | stator                     | 1      |                      |
| 58  | cable transit board   | 1      | Q235                    | 52B | lower bearing              | 2      |                      |
| 64  | base                  | 1      | HT200                   | 36  | machine oil 32#            |        |                      |
| 62  | Bearing cover         | 1      | HT200                   | 26  | framework oil seal         | 3      | NBRI-2               |
| 25  | mechanical seal       | 1      | Carbon/SIC              | 35  | oil filler plug            | 2      | SUS304               |
| 30  | oil lift              | 1      |                         | 71  | Shaft sleeve               | 2      | 1Cr13                |
| 60  | lower cover           | 1      | HT200                   | 21  | impeller                   | 1      | HT200                |
| 29  | Casingtop cover       | 1      | HT200                   | 22  | water inlet cover          | 1      | HT200                |
| 20  | casing                | 1      | HT200                   | 34  | Neck ring                  | 2      | HT200                |
| 510 | lift chain            | 1      | SUS304                  | 94  | guiding                    | 1      | QT400                |
| 10  | Cable lockblock       | 2      | HT200                   | 92  | pipe                       | 2      | SUS304 (unaffiliated |
| 72  | eye bolt              | 2      | 45#(forging galvanized) | 93  | guide hook                 | 1      | QT500                |
| 52A | upper bearing         | 1      |                         | 91  | Discharge base             | 1      | HT200                |
| 53  | Mini-thermalprotector | 1      |                         | 99  | Flange for coupling device | 1      | HT200                |
|     |                       |        |                         | 96  | Guiding fixing stopper     | 2      | HT200                |