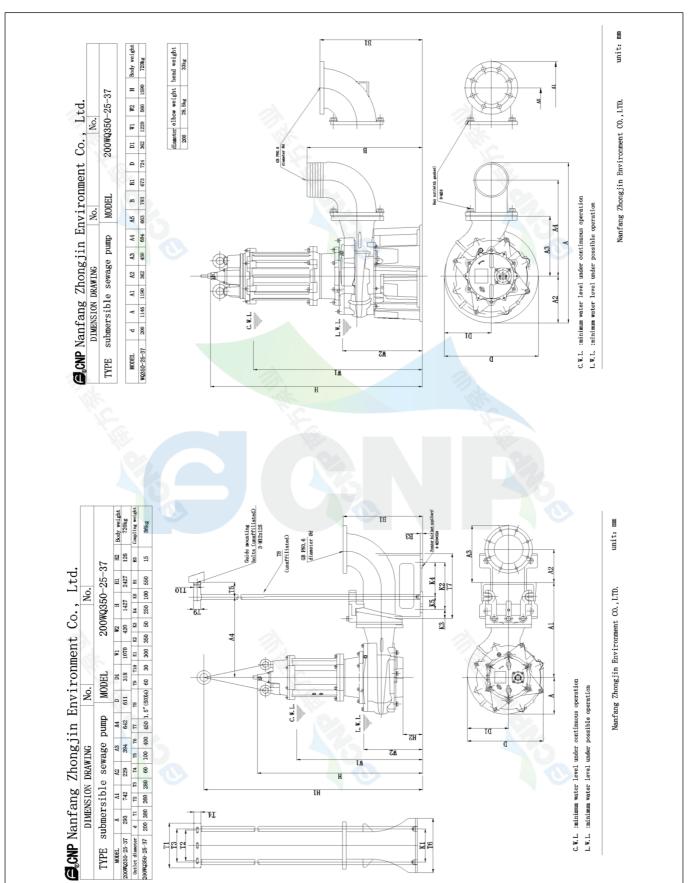

# Structure dimension

Standard caliber DN
Outlet Diameter DN200

# **CNP** Nanfang Zhongjin Environment Co., Ltd.

| SECTIONAL DRAWING            | No.   | No.     |
|------------------------------|-------|---------|
| TYPE submersible sewage pump | MODEL | 30/37KW |