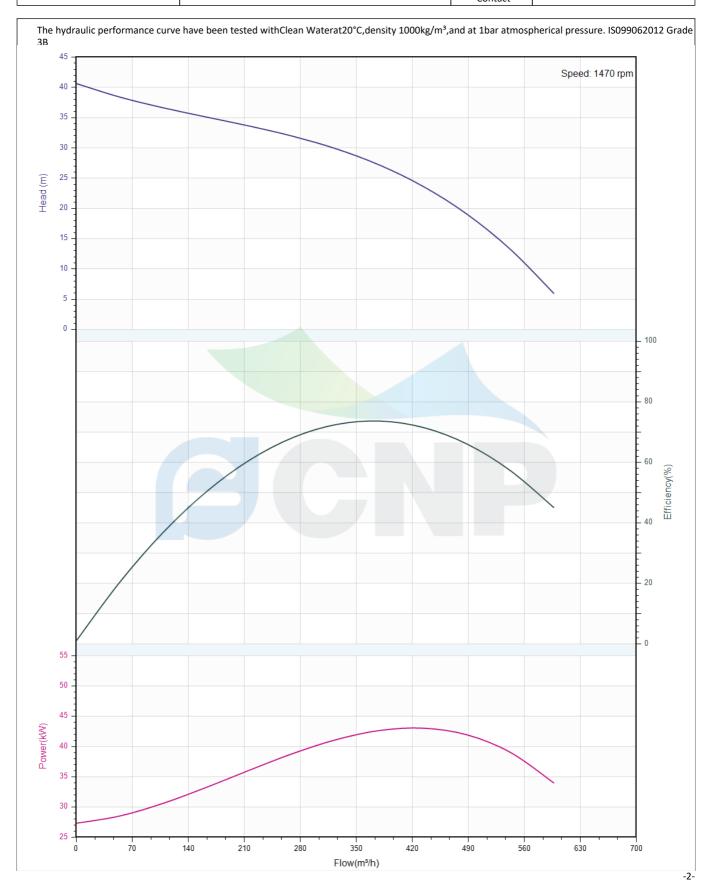

### Others

Weight (kg) 650

|              | Performance Curve | Manufacturer | CNP                                  |
|--------------|-------------------|--------------|--------------------------------------|
|              |                   | Address      | Yuhang District, Hangzhou, Zhejiang, |
| COND         | 200WQ400-25-45(I) | Contact      | 86-571-88637351                      |
| CIAL         | 20000400-23-43(1) | Date         | 2022/03/09                           |
| Project Name |                   | Client Name  | DPA                                  |
|              |                   | Client Addr. |                                      |
| Item NO      |                   | Contacts     | Alireza                              |
|              |                   | Contact      |                                      |

|              | Pump Technical Parameters | Manufacturer | CNP                                  |
|--------------|---------------------------|--------------|--------------------------------------|
|              |                           | Address      | Yuhang District, Hangzhou, Zhejiang, |
| COND         | 200WQ400-25-45(I)         | Contact      | 86-571-88637351                      |
|              | 20000400-23-43(1)         | Date         | 2022/03/09                           |
| Project Name | Client Name               | DPA          |                                      |
|              |                           | Client Addr. |                                      |
| Item NO      |                           | Contacts     | Alireza                              |
|              |                           | Contact      |                                      |

| Rated parameters     |                   |  |  |
|----------------------|-------------------|--|--|
| Pump model           | 200WQ400-25-45(I) |  |  |
| Part NO.             | 200WQ400-25-45(I) |  |  |
| Rated flow (m³/h)    | 400               |  |  |
| Rated head (m)       | 25                |  |  |
| Rated efficiency (%) | 64.7              |  |  |
| Power (kW)           | 42.1              |  |  |
| Speed (rpm)          | 1470              |  |  |

| Medium                    |      |  |
|---------------------------|------|--|
| Pumped medium Clean Water |      |  |
| Working temperature (°C)  | 20   |  |
| Medium density (kg/m³)    | 1000 |  |
| Viscosity (mm²/s)         | 1    |  |