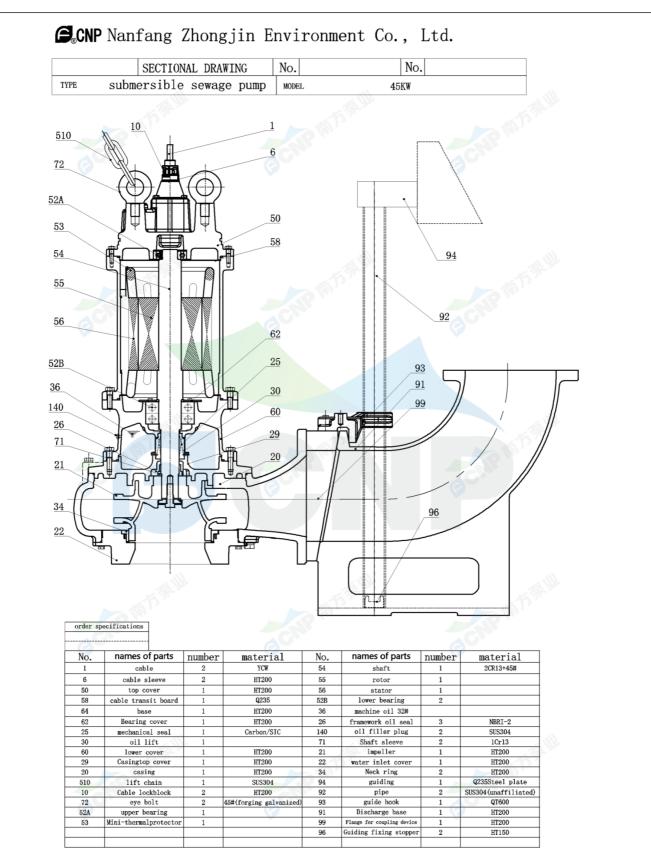

| Part NO.            | 200WQ400-25-45(I) |                                                                                                                                                                                                                                  |
|---------------------|-------------------|----------------------------------------------------------------------------------------------------------------------------------------------------------------------------------------------------------------------------------|
| Product Picture     |                   | Note                                                                                                                                                                                                                             |
|                     |                   | The sewage submersible pump is composed of two parts: the motor and the pump. The two are separated by an oil chamber and a mechanical seal assembly. Divided into fixed automatic coupling installation and mobile installation |
| technology          |                   |                                                                                                                                                                                                                                  |
| Pump rotator speed  | 1470              |                                                                                                                                                                                                                                  |
| Nameplate standards | CE CE             |                                                                                                                                                                                                                                  |

# Pump case Installation

Pump shaft

Rubber code

Material Impeller

Connection Code F

Maximum Pressure/Temperatu 6bar/40
Flange Standard DIN
Pressure Class PN6

HT200

20cr13

HT200

Р

### Medium

Medium Temperature40Maximum diameter of partic40Maximum Environment Temper40

## Structure dimension

Standard caliber DN

Outlet Diameter DN200

## Motor

Number of Motor Phase Three Phase
Protection Class IP68
Insulation Class F
Motor Power 45
Power Frequency 50HZ
Rated Voltage (V) 380V
Rated Current (A) 87

Starting mode Star delta boot

### Seal

Mechanical Seal H-60