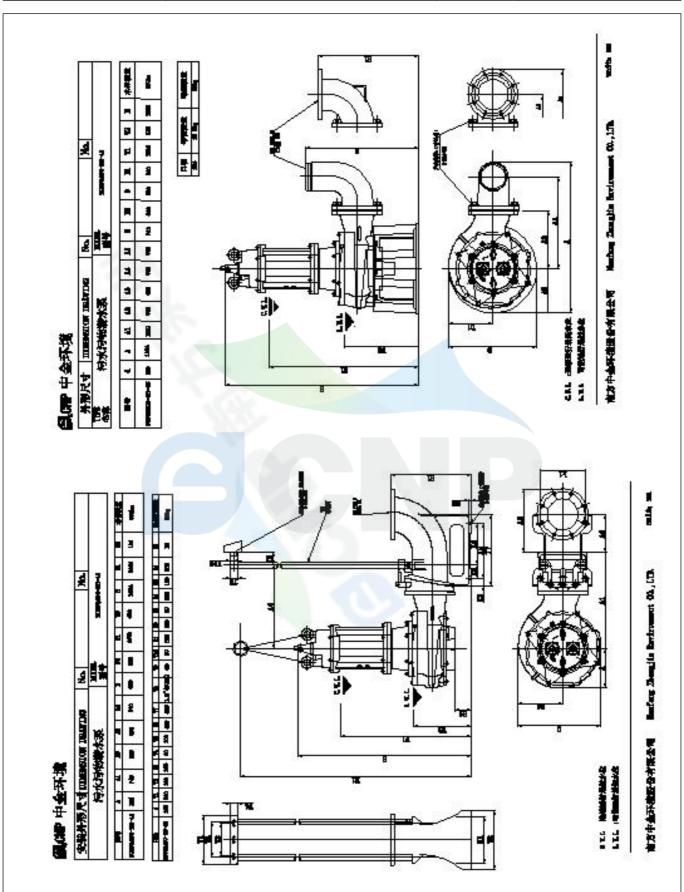

## Structure dimension

Standard caliber DN

Outlet Diameter DN200

Nanfang Zhongjin Environment CO., LTD.

|              | Installation picture | Manufacturer | CNP                                  |
|--------------|----------------------|--------------|--------------------------------------|
|              |                      | Address      | Yuhang District, Hangzhou, Zhejiang, |
| COND         | 200WQ400-25-45(I)    | Contact      | 86-571-88637351                      |
| CIAL         | 20000400-23-43(1)    | Date         | 2022/03/09                           |
| Project Name |                      | Client Name  | DPA                                  |
| Project Name |                      | Client Addr. |                                      |
| Item NO      |                      | Contacts     | Alireza                              |
|              |                      | Contact      |                                      |