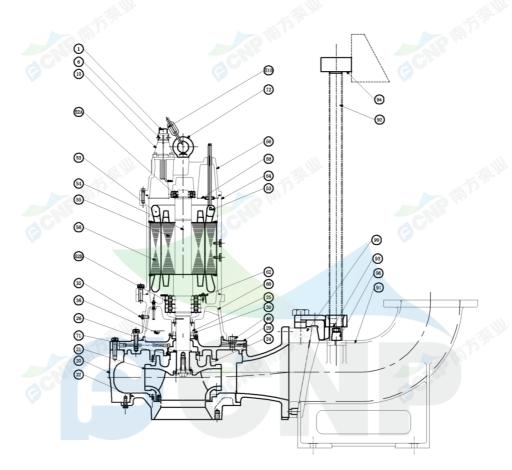

# **CNP** Nanfang Zhongjin Environment Co., Ltd.

|             | SECTIONAL DRAWING | No.  | No       |    |
|-------------|-------------------|------|----------|----|
| TYPE submer | sible sewage pump | MODE | L 30/37K | CW |

| order | specifications |
|-------|----------------|
|       |                |

| No. | names of parts        | number | material                | No. | names of parts             | number | material             |
|-----|-----------------------|--------|-------------------------|-----|----------------------------|--------|----------------------|
| 1   | cable                 | 2      | YCW                     | 54  | shaft                      | 1      |                      |
| 6   | cable sleeve          | 2      | HT200                   | 55  | rotor                      | 1      |                      |
| 50  | top cover             | 1      | HT200                   | 56  | stator                     | 1      |                      |
| 58  | cable transit board   | 1      | Q235                    | 52B | lower bearing              | 2      |                      |
| 64  | base                  | 1      | HT200                   | 36  | machine oil 32#            |        |                      |
| 62  | Bearing cover         | 1      | HT200                   | 26  | framework oil seal         | 3      | NBRI-2               |
| 25  | mechanical seal       | 1      | Carbon/SIC              | 35  | oil filler plug            | 2      | SUS304               |
| 30  | oil lift              | 1      |                         | 71  | Shaft sleeve               | 2      | 1Cr13                |
| 60  | lower cover           | 1      | HT200                   | 21  | impeller                   | 1      | HT200                |
| 29  | Casingtop cover       | 1      | HT200                   | 22  | water inlet cover          | 1      | HT200                |
| 20  | casing                | 1      | HT200                   | 34  | Neck ring                  | 2      | HT200                |
| 510 | lift chain            | 1      | SUS304                  | 94  | guiding                    | 1      | QT400                |
| 10  | Cable lockblock       | 2      | HT200                   | 92  | pipe                       | 2      | SUS304 (unaffiliated |
| 72  | eye bolt              | 2      | 45#(forging galvanized) | 93  | guide hook                 | 1      | QT500                |
| 52A | upper bearing         | 1      |                         | 91  | Discharge base             | 1      | HT200                |
| 53  | Mini-thermalprotector | 1      |                         | 99  | Flange for coupling device | 1      | HT200                |
|     |                       |        |                         | 96  | Guiding fixing stopper     | 2      | HT200                |