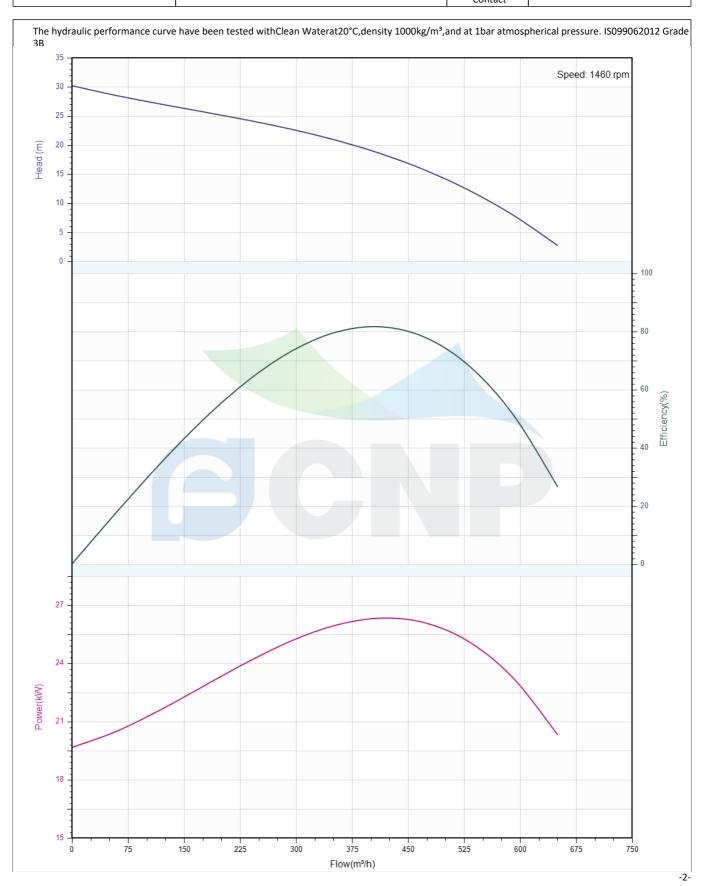

#### Others

Weight (kg) 485

|              | Performance Curve  | Manufacturer | CNP                                  |
|--------------|--------------------|--------------|--------------------------------------|
|              | renormance curve   | Address      | Yuhang District, Hangzhou, Zhejiang, |
| CND          | 250WQ360-20-30(I)  | Contact      | 86-571-88637351                      |
|              | 230444300-20-30(1) | Date         | 2022/03/09                           |
| Project Name |                    | Client Name  | DPA                                  |
| Project Name |                    | Client Addr. |                                      |
| Item NO      |                    | Contacts     | Alireza                              |
| Item NO      |                    | Contact      |                                      |

| Rated parameters     |                   |  |  |  |  |
|----------------------|-------------------|--|--|--|--|
| Pump model           | 250WQ360-20-30(I) |  |  |  |  |
| Part NO.             | 250WQ360-20-30(I) |  |  |  |  |
| Rated flow (m³/h)    | 360               |  |  |  |  |
| Rated head (m)       | 20                |  |  |  |  |
| Rated efficiency (%) | 64.9              |  |  |  |  |
| Power (kW)           | 23.87             |  |  |  |  |
| Speed (rpm)          | 1460              |  |  |  |  |