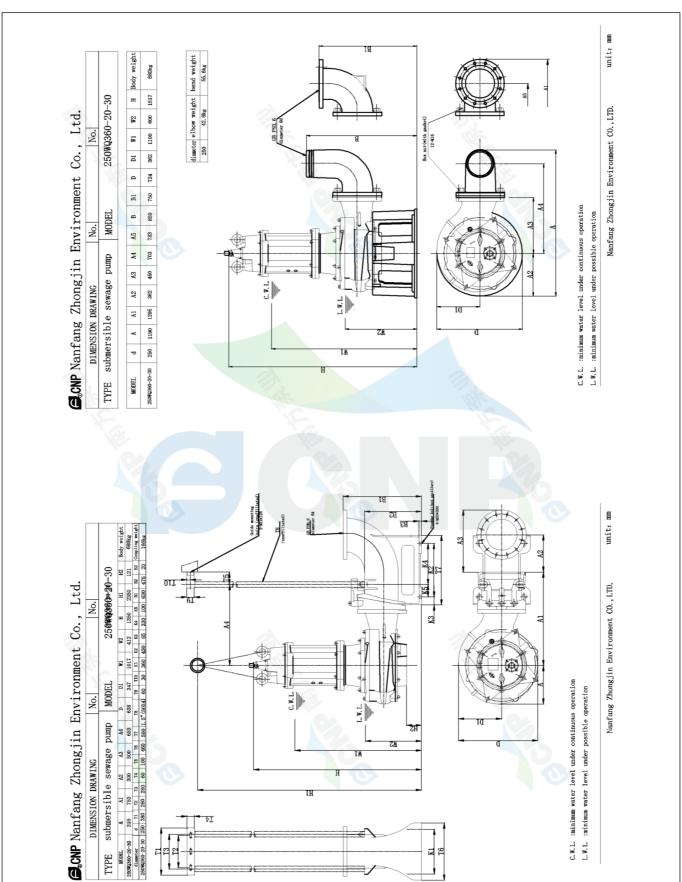

turer | CNP                                  |
|--------------|----------------------|--------------|--------------------------------------|
|              | 250WQ360-20-30(I)    |              | Yuhang District, Hangzhou, Zhejiang, |
| COND         |                      |              | 86-571-88637351                      |
|              |                      |              | 2022/03/09                           |
| Project Name |                      | Client Name  | DPA                                  |
| Project Name |                      | Client Addr. |                                      |
| Item NO      |                      | Contacts     | Alireza                              |
| Item NO      |                      | Contact      |                                      |