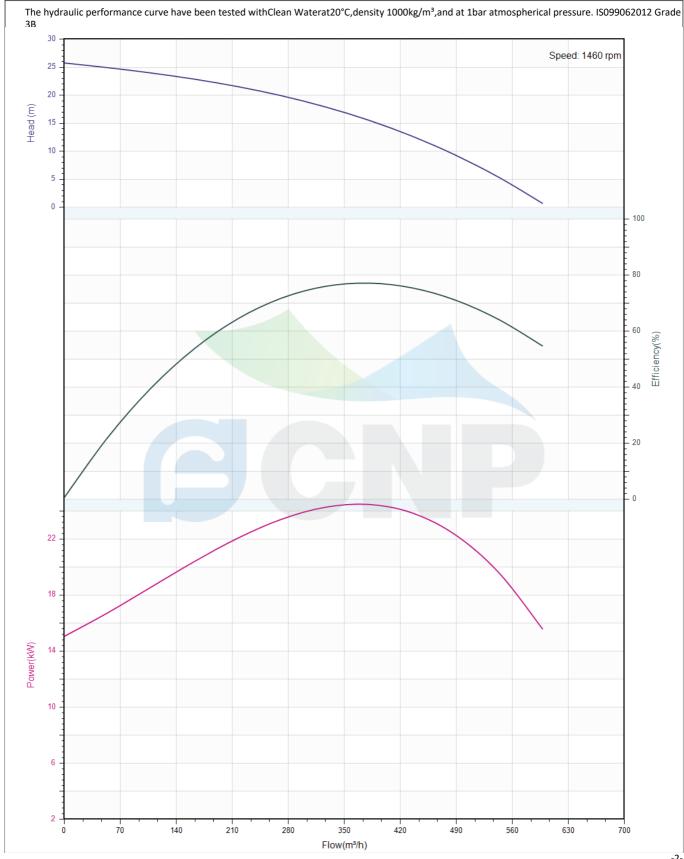

|              | Performance Curve | Manufacturer | CNP                                  |
|--------------|-------------------|--------------|--------------------------------------|
|              | Ferrormance curve | Address      | Yuhang District, Hangzhou, Zhejiang, |
| COND         | 250WQ400-15-30(I) | Contact      | 86-571-88637351                      |
|              |                   | Date         | 2022/03/09                           |
| Project Name |                   | Client Name  | DPA                                  |
|              |                   | Client Addr. |                                      |
| Item NO      |                   | Contacts     | Alireza                              |
|              |                   | Contact      |                                      |

| Rated parameters               |                   |  |  |
|--------------------------------|-------------------|--|--|
| Pump model                     | 250WQ400-15-30(I) |  |  |
| Part NO.                       | 250WQ400-15-30(I) |  |  |
| Rated flow (m <sup>3</sup> /h) | 400               |  |  |
| Rated head (m)                 | 15                |  |  |
| Rated efficiency (%)           | 64.9              |  |  |
| Power (kW)                     | 27.072            |  |  |
| Speed (rpm)                    | 1460              |  |  |
|                                | •                 |  |  |
| Medium                         |                   |  |  |
| Pumped medium                  | Clean Water       |  |  |
| Working temperature (°C)       | 20                |  |  |
| Medium density (kg/m³)         | 1000              |  |  |
| Viscosity (mm²/s)              | 1                 |  |  |