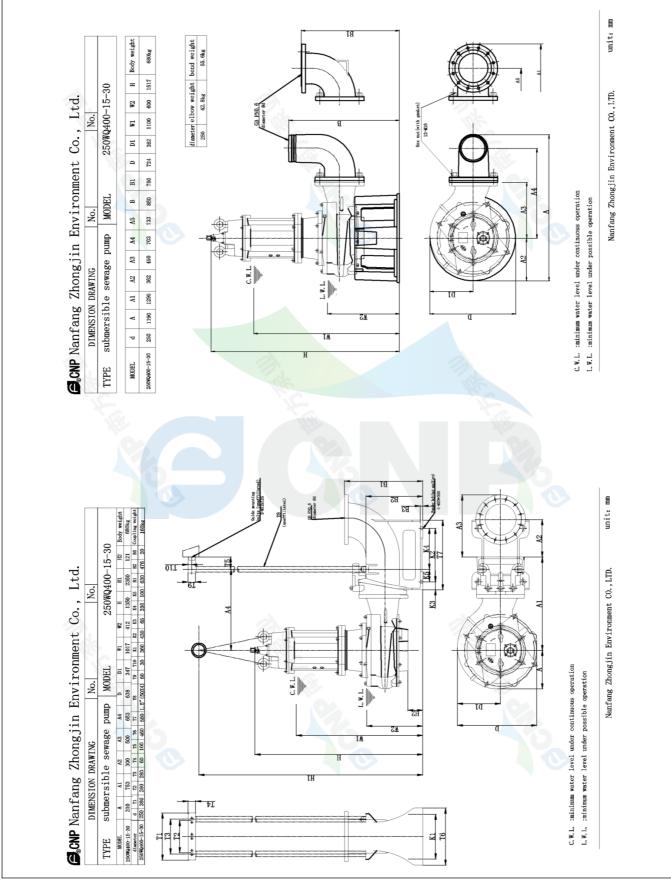

| CONP         | Installation picture | Manufacturer | CNP                                  |
|--------------|----------------------|--------------|--------------------------------------|
|              |                      | Address      | Yuhang District, Hangzhou, Zhejiang, |
|              | 250WQ400-15-30(I)    | Contact      | 86-571-88637351                      |
|              |                      | Date         | 2022/03/09                           |
| Project Name |                      | Client Name  | DPA                                  |
|              |                      | Client Addr. |                                      |
| Item NO      |                      | Contacts     | Alireza                              |
|              |                      | Contact      |                                      |