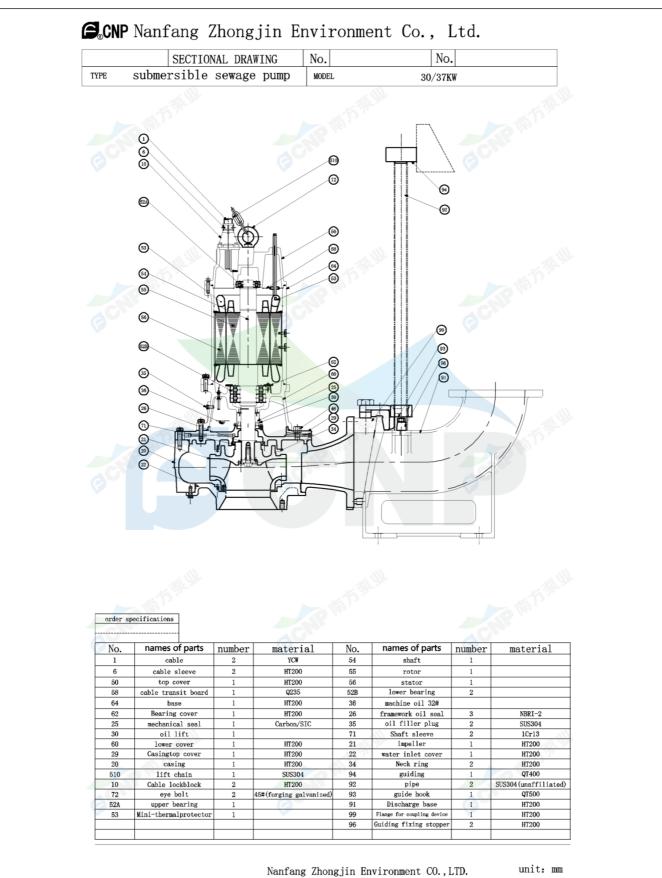

| CONP         | Structure picture | Manufacturer | CNP                                  |
|--------------|-------------------|--------------|--------------------------------------|
|              |                   | Address      | Yuhang District, Hangzhou, Zhejiang, |
|              | 250WQ400-15-30(I) | Contact      | 86-571-88637351                      |
|              |                   | Date         | 2022/03/09                           |
| Project Name |                   | Client Name  | DPA                                  |
|              |                   | Client Addr. |                                      |
| Item NO      |                   | Contacts     | Alireza                              |
|              |                   | Contact      |                                      |