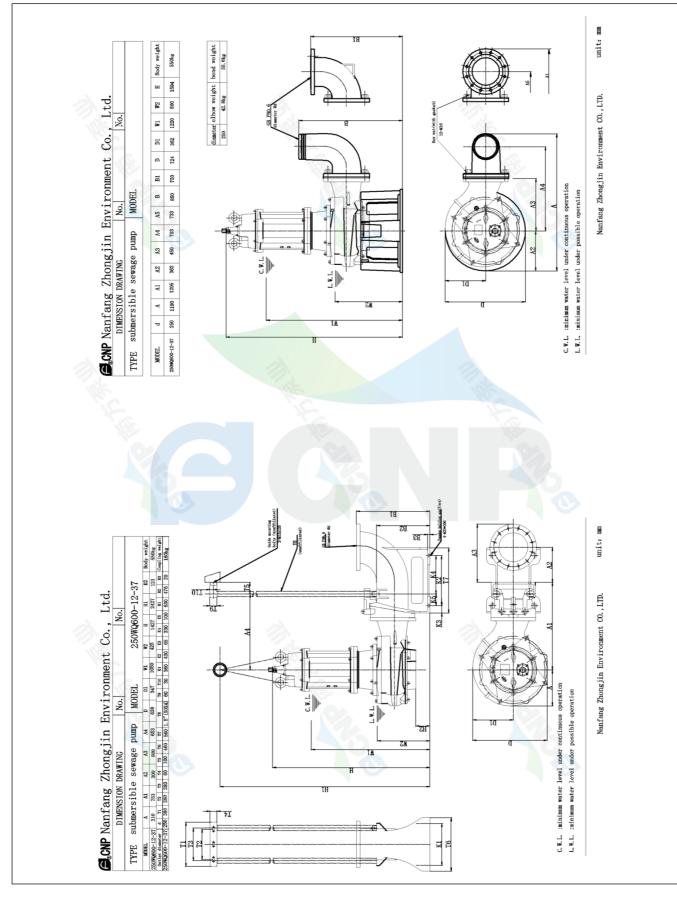

|              | Installation picture | Manufacturer | CNP                                  |
|--------------|----------------------|--------------|--------------------------------------|
|              |                      | Address      | Yuhang District, Hangzhou, Zhejiang, |
| COND         | 250WQ600-12-37(I)    | Contact      | 86-571-88637351                      |
|              |                      | Date         | 2022/03/09                           |
| Project Name |                      | Client Name  | DPA                                  |
|              |                      | Client Addr. |                                      |
| Item NO      |                      | Contacts     | Alireza                              |
|              |                      | Contact      |                                      |