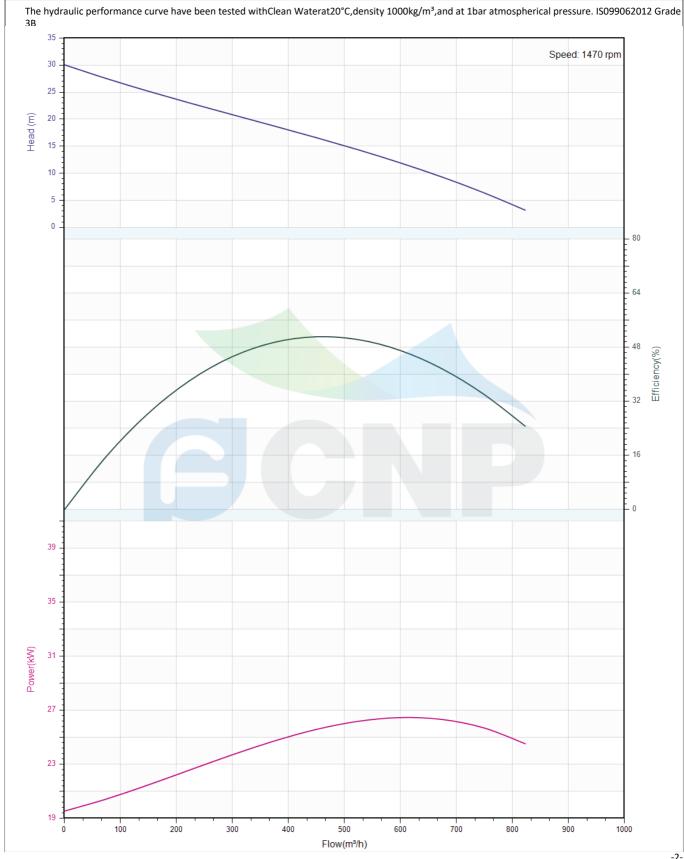

|              | Performance Curve | Manufacturer | CNP                                  |
|--------------|-------------------|--------------|--------------------------------------|
| CNP          | Feriormance curve | Address      | Yuhang District, Hangzhou, Zhejiang, |
|              | 250WQ600-12-37(I) | Contact      | 86-571-88637351                      |
|              |                   | Date         | 2022/03/09                           |
| Project Name |                   | Client Name  | DPA                                  |
|              |                   | Client Addr. |                                      |
| Item NO      |                   | Contacts     | Alireza                              |
|              |                   | Contact      |                                      |

| Rated parameters               |                   |  |  |
|--------------------------------|-------------------|--|--|
| Pump model                     | 250WQ600-12-37(I) |  |  |
| Part NO.                       | 250WQ600-12-37(I) |  |  |
| Rated flow (m <sup>3</sup> /h) | 600               |  |  |
| Rated head (m)                 | 12                |  |  |
| Rated efficiency (%)           | 60.7              |  |  |
| Power (kW)                     | 31.979            |  |  |
| Speed (rpm)                    | 1470              |  |  |
|                                |                   |  |  |
| Medium                         |                   |  |  |
| Pumped medium                  | Clean Water       |  |  |
| Working temperature (°C)       | 20                |  |  |
| Medium density (kg/m³)         | 1000              |  |  |
| Viscosity (mm²/s)              | 1                 |  |  |