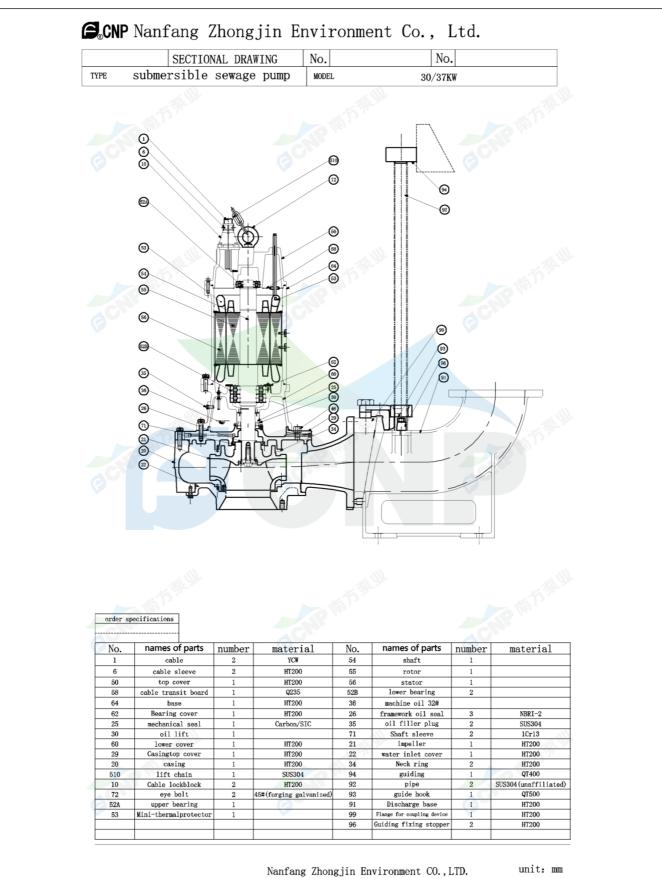

| CONP         | Structure picture | Manufacturer | CNP                                  |
|--------------|-------------------|--------------|--------------------------------------|
|              |                   | Address      | Yuhang District, Hangzhou, Zhejiang, |
|              | 250WQ600-12-37(I) | Contact      | 86-571-88637351                      |
|              |                   | Date         | 2022/03/09                           |
| Project Name |                   | Client Name  | DPA                                  |
|              |                   | Client Addr. |                                      |
| Item NO      |                   | Contacts     | Alireza                              |
|              |                   | Contact      |                                      |