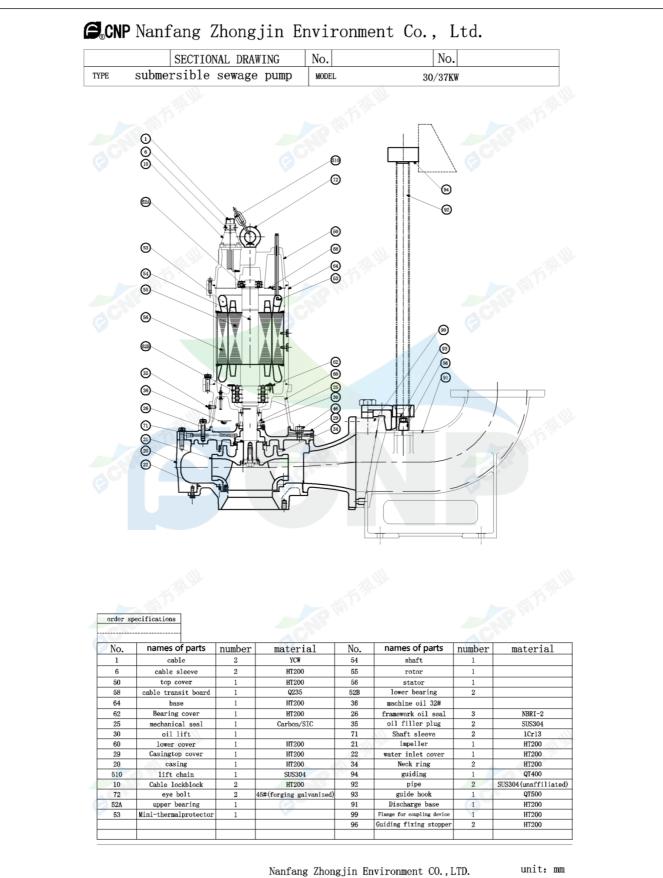

| CONP         | Structure picture | Manufacturer | CNP                                  |
|--------------|-------------------|--------------|--------------------------------------|
|              |                   | Address      | Yuhang District, Hangzhou, Zhejiang, |
|              | 300WQ800-11-37(I) | Contact      | 86-571-88637351                      |
|              |                   | Date         | 2022/03/09                           |
| Project Name |                   | Client Name  | DPA                                  |
|              |                   | Client Addr. |                                      |
| Item NO      |                   | Contacts     | Alireza                              |
|              |                   | Contact      |                                      |