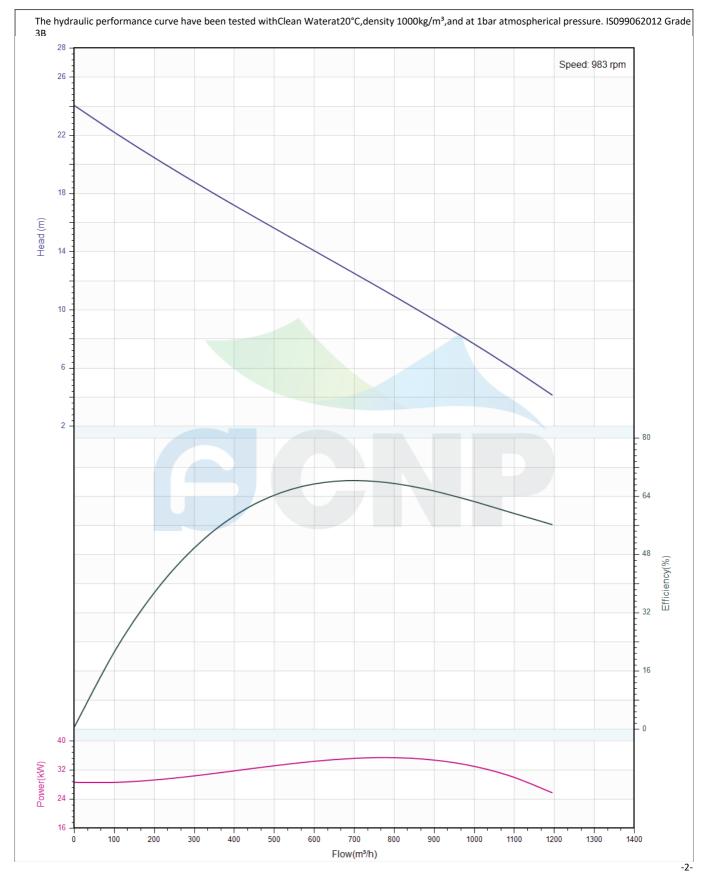

| CONP         | Performance Curve | Manufacturer | CNP                                  |
|--------------|-------------------|--------------|--------------------------------------|
|              |                   | Address      | Yuhang District, Hangzhou, Zhejiang, |
|              | 300WQ800-11-37(I) | Contact      | 86-571-88637351                      |
|              |                   | Date         | 2022/03/09                           |
| Project Name |                   | Client Name  | DPA                                  |
|              |                   | Client Addr. |                                      |
| Item NO      |                   | Contacts     | Alireza                              |
|              |                   | Contact      |                                      |

| Rated parameters               |                   |
|--------------------------------|-------------------|
| Pump model                     | 300WQ800-11-37(I) |
| Part NO.                       | 300WQ800-11-37    |
| Rated flow (m <sup>3</sup> /h) | 800               |
| Rated head (m)                 | 11                |
| Rated efficiency (%)           | 67.3              |
| Power (kW)                     | 35.6              |
| NPSHr (m)                      | 2                 |
| Speed (rpm)                    | 983               |
|                                |                   |
| Medium                         |                   |
| Pumped medium                  | Clean Water       |
| Working temperature (°C)       | 20                |
| Medium density (kg/m³)         | 1000              |
| Viscosity (mm²/s)              | 1                 |