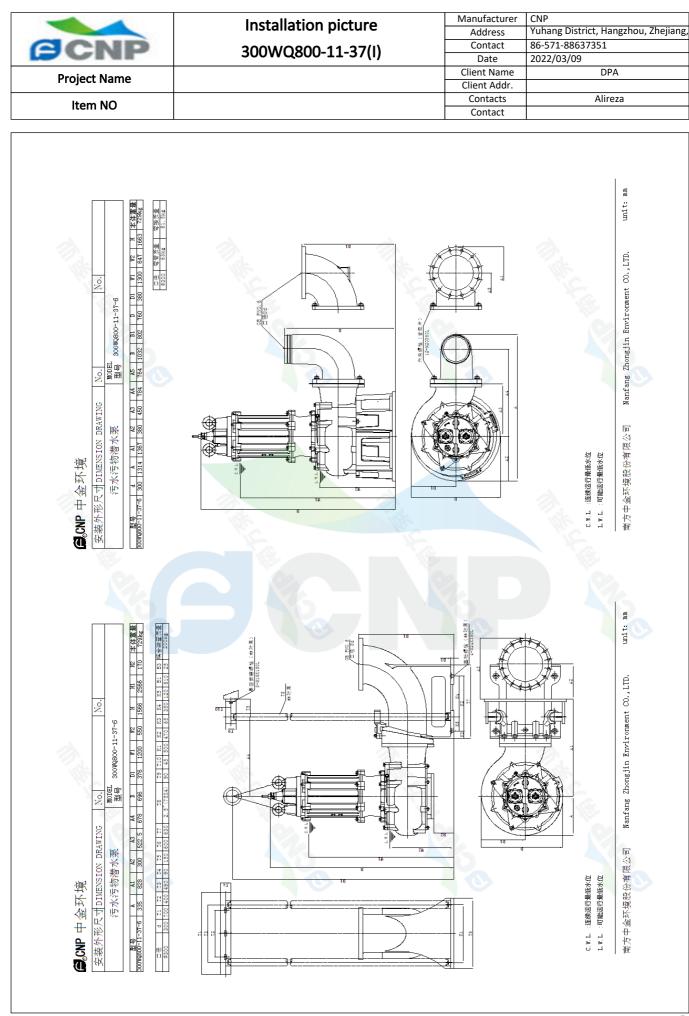

| CONP         | Product Information | Manufacturer | CNP                                  |
|--------------|---------------------|--------------|--------------------------------------|
|              |                     | Address      | Yuhang District, Hangzhou, Zhejiang, |
|              | 300WQ800-11-37(I)   | Contact      | 86-571-88637351                      |
|              |                     | Date         | 2022/03/09                           |
| Project Name |                     | Client Name  | DPA                                  |
|              |                     | Client Addr. |                                      |
| Item NO      |                     | Contacts     | Alireza                              |
|              |                     | Contact      |                                      |

| Part NO.              | 300WQ800-11-37           |                                                                                                                                                                                          |  |  |
|-----------------------|--------------------------|------------------------------------------------------------------------------------------------------------------------------------------------------------------------------------------|--|--|
| Product Picture       | Note                     | Note                                                                                                                                                                                     |  |  |
|                       | the pump.<br>The two are | submersible pump is composed of two parts: the motor and<br>separated by an oil chamber and a mechanical seal assembly.<br>fixed automatic coupling installation and mobile installation |  |  |
| technology            |                          |                                                                                                                                                                                          |  |  |
| Pump rotator speed    | 983                      |                                                                                                                                                                                          |  |  |
| Nameplate standards   | CE                       |                                                                                                                                                                                          |  |  |
| Material              |                          |                                                                                                                                                                                          |  |  |
| Impeller              | HT200                    |                                                                                                                                                                                          |  |  |
| Pump shaft            | 20cr13                   |                                                                                                                                                                                          |  |  |
| Rubber code           | P                        |                                                                                                                                                                                          |  |  |
| Pump case             | HT200                    |                                                                                                                                                                                          |  |  |
| Installation          |                          |                                                                                                                                                                                          |  |  |
| Connection Code       | F                        |                                                                                                                                                                                          |  |  |
| Maximum Pressure/Tem  |                          |                                                                                                                                                                                          |  |  |
| Flange Standard       | DIN                      |                                                                                                                                                                                          |  |  |
| Pressure Class        | PN6                      |                                                                                                                                                                                          |  |  |
| Medium                |                          |                                                                                                                                                                                          |  |  |
| Medium Temperature    | 40                       |                                                                                                                                                                                          |  |  |
| Maximum diameter of p |                          |                                                                                                                                                                                          |  |  |
| Maximum Environment   | Temper 40                |                                                                                                                                                                                          |  |  |
| Structure dimension   |                          |                                                                                                                                                                                          |  |  |
| Standard caliber      | DN                       |                                                                                                                                                                                          |  |  |
| Outlet Diameter       | DN300                    |                                                                                                                                                                                          |  |  |
| Motor                 |                          |                                                                                                                                                                                          |  |  |
| Number of Motor Phase | Three Phase              |                                                                                                                                                                                          |  |  |
| Protection Class      | IP68                     |                                                                                                                                                                                          |  |  |
| Insulation Class      | F                        |                                                                                                                                                                                          |  |  |
| Motor Power           | 37                       |                                                                                                                                                                                          |  |  |
| Power Frequency       | 50HZ                     |                                                                                                                                                                                          |  |  |
| Rated Voltage (V)     | 380V                     |                                                                                                                                                                                          |  |  |
| Rated Current (A)     | 74<br>direct boot        |                                                                                                                                                                                          |  |  |
| Starting mode         | direct boot              |                                                                                                                                                                                          |  |  |
| Seal                  |                          |                                                                                                                                                                                          |  |  |
| Mechanical Seal       | H-70                     |                                                                                                                                                                                          |  |  |
| Others                |                          |                                                                                                                                                                                          |  |  |
| Weight (kg)           | 729                      |                                                                                                                                                                                          |  |  |