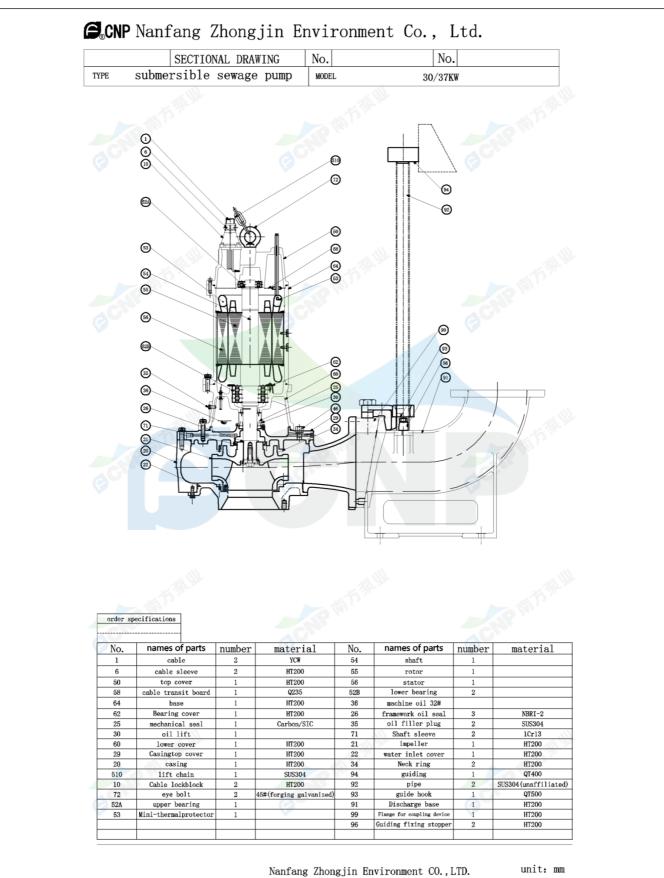

| CONP         | Structure picture | Manufacturer | CNP                                  |
|--------------|-------------------|--------------|--------------------------------------|
|              |                   | Address      | Yuhang District, Hangzhou, Zhejiang, |
|              | 350WQ1100-8-37(I) | Contact      | 86-571-88637351                      |
|              |                   | Date         | 2022/03/09                           |
| Project Name |                   | Client Name  | DPA                                  |
|              |                   | Client Addr. |                                      |
| Item NO      |                   | Contacts     | Alireza                              |
|              |                   | Contact      |                                      |