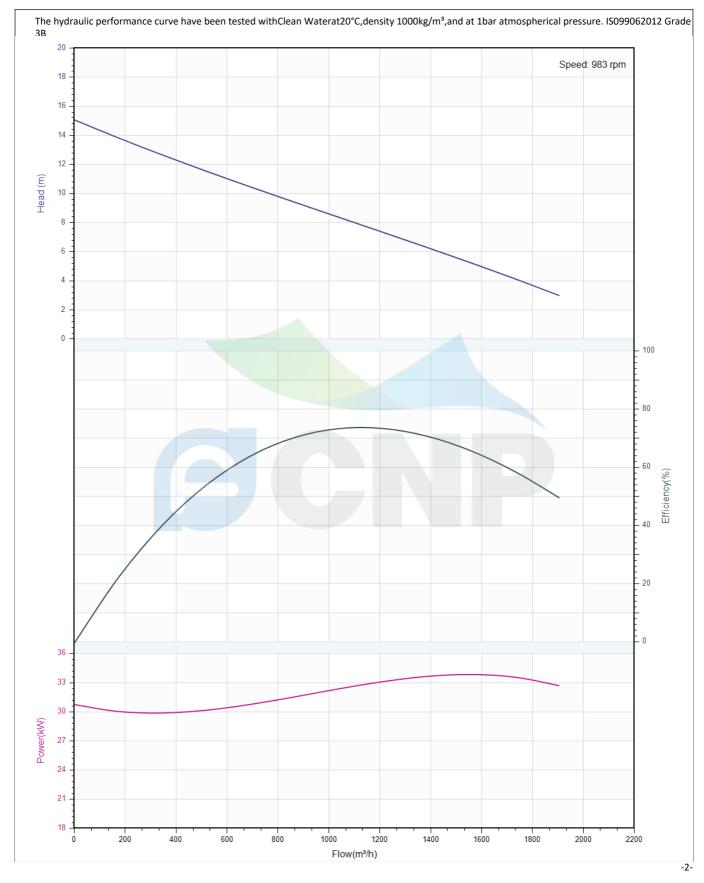

|              | Performance Curve | Manufacturer | CNP                                  |
|--------------|-------------------|--------------|--------------------------------------|
|              |                   | Address      | Yuhang District, Hangzhou, Zhejiang, |
| COND         | 350WQ1100-8-37(I) | Contact      | 86-571-88637351                      |
|              | 330WQII00-8-37(I) | Date         | 2022/03/09                           |
| Project Name |                   | Client Name  | DPA                                  |
|              |                   | Client Addr. |                                      |
| Item NO      |                   | Contacts     | Alireza                              |
|              |                   | Contact      |                                      |

| 350WQ1100-8-37(I) |  |  |
|-------------------|--|--|
| 350WQ1100-8-37    |  |  |
| 1100              |  |  |
| 8                 |  |  |
| 73                |  |  |
| 32.8              |  |  |
| 2                 |  |  |
| 983               |  |  |
|                   |  |  |
| Clean Water       |  |  |
| 20                |  |  |
| 1000              |  |  |
| 1                 |  |  |
|                   |  |  |