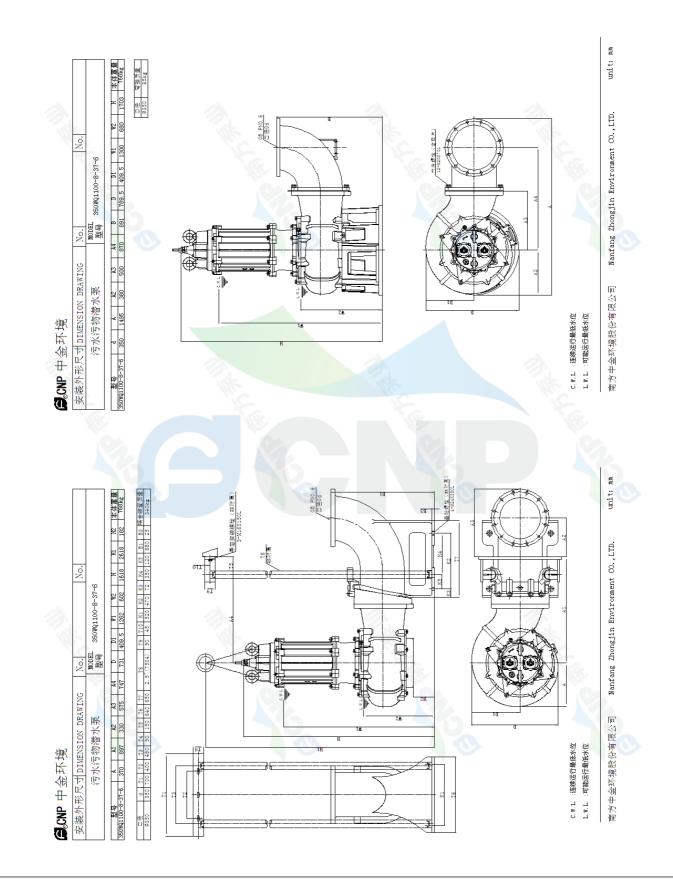

| CONP         | Structure picture | Manufacturer | CNP                                  |
|--------------|-------------------|--------------|--------------------------------------|
|              |                   | Address      | Yuhang District, Hangzhou, Zhejiang, |
|              | 350WQ1100-8-37(I) | Contact      | 86-571-88637351                      |
|              |                   | Date         | 2022/03/09                           |
| Project Name |                   | Client Name  | DPA                                  |
|              |                   | Client Addr. |                                      |
| Item NO      |                   | Contacts     | Alireza                              |
|              |                   | Contact      |                                      |