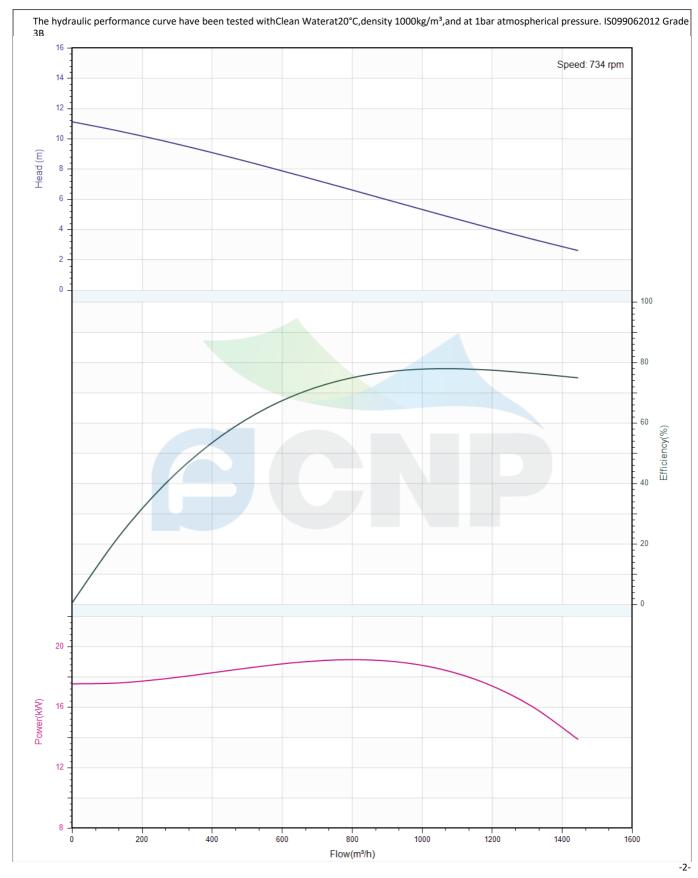

| CNP          | Performance Curve  | Manufacturer | CNP                                  |
|--------------|--------------------|--------------|--------------------------------------|
|              |                    | Address      | Yuhang District, Hangzhou, Zhejiang, |
|              | 350WQ960-5.5-22(I) | Contact      | 86-571-88637351                      |
|              |                    | Date         | 2022/03/09                           |
| Project Name | Client Name        | DPA          |                                      |
|              | Client Addr.       |              |                                      |
| Item NO      |                    | Contacts     | Alireza                              |
|              |                    | Contact      |                                      |

| Rated parameters               |                    |  |
|--------------------------------|--------------------|--|
| Pump model                     | 350WQ960-5.5-22(I) |  |
| Part NO.                       | 350WQ960-5.5-22    |  |
| Rated flow (m <sup>3</sup> /h) | 960                |  |
| Rated head (m)                 | 5.5                |  |
| Rated efficiency (%)           | 71                 |  |
| Power (kW)                     | 20.26              |  |
| NPSHr (m)                      | 2                  |  |
| Speed (rpm)                    | 734                |  |
| Medium                         |                    |  |
| Pumped medium                  | Clean Water        |  |
| Working temperature (°C)       | 20                 |  |
| Medium density (kg/m³)         | 1000               |  |
| Viscosity (mm²/s)              | 1                  |  |