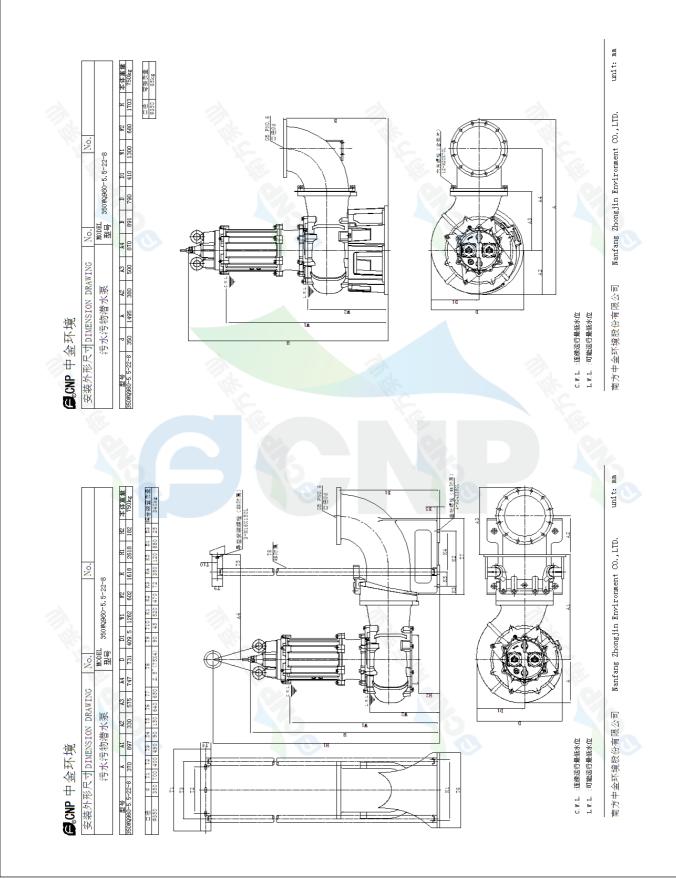

Nanfang Zhongjin Environment CO., LTD.

| CNP          | Installation picture | Manufacturer | CNP                                  |
|--------------|----------------------|--------------|--------------------------------------|
|              |                      | Address      | Yuhang District, Hangzhou, Zhejiang, |
|              | 350WQ960-5.5-22(I)   | Contact      | 86-571-88637351                      |
|              |                      | Date         | 2022/03/09                           |
| Project Name |                      | Client Name  | DPA                                  |
|              |                      | Client Addr. |                                      |
| Item NO      |                      | Contacts     | Alireza                              |
|              |                      | Contact      |                                      |
|              |                      | •            | •                                    |