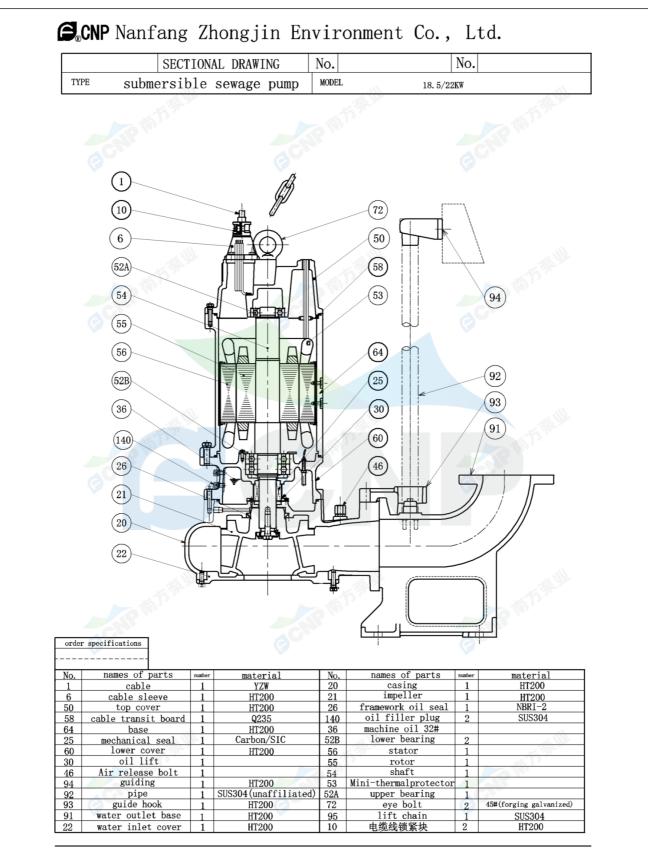

| CONP         | Structure picture  | Manufacturer | CNP                                  |
|--------------|--------------------|--------------|--------------------------------------|
|              |                    | Address      | Yuhang District, Hangzhou, Zhejiang, |
|              | 350WQ960-5.5-22(I) | Contact      | 86-571-88637351                      |
|              |                    | Date         | 2022/03/09                           |
| Project Name | Client Name        | DPA          |                                      |
|              | Client Addr.       |              |                                      |
| Item NO      |                    | Contacts     | Alireza                              |
|              |                    | Contact      |                                      |