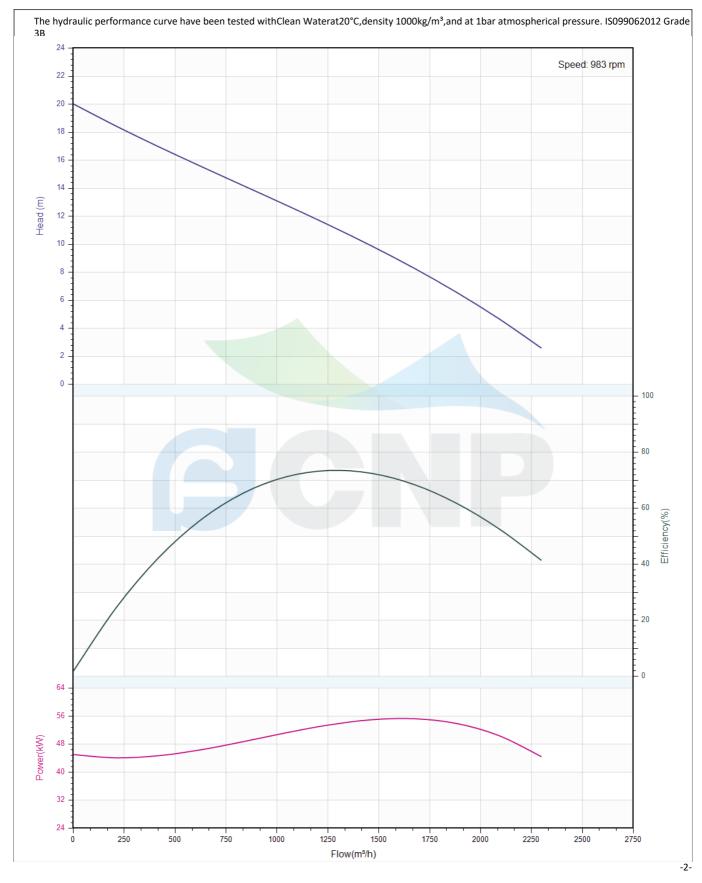

| BCNP         | Performance Curve | Manufacturer | CNP                                  |
|--------------|-------------------|--------------|--------------------------------------|
|              |                   | Address      | Yuhang District, Hangzhou, Zhejiang, |
|              | 400WQ1600-9-55(I) | Contact      | 86-571-88637351                      |
|              |                   | Date         | 2022/03/09                           |
| Project Name |                   | Client Name  | DPA                                  |
|              |                   | Client Addr. |                                      |
| Item NO      |                   | Contacts     | Alireza                              |
|              |                   | Contact      |                                      |

| Rated parameters               |                   |  |  |
|--------------------------------|-------------------|--|--|
| Pump model                     | 400WQ1600-9-55(I) |  |  |
| Part NO.                       | 400WQ1600-9-55    |  |  |
| Rated flow (m <sup>3</sup> /h) | 1600              |  |  |
| Rated head (m)                 | 9                 |  |  |
| Rated efficiency (%)           | 71.3              |  |  |
| Power (kW)                     | 55                |  |  |
| NPSHr (m)                      | 2                 |  |  |
| Speed (rpm)                    | 983               |  |  |
|                                |                   |  |  |
| Medium                         |                   |  |  |
| Pumped medium                  | Clean Water       |  |  |
| Working temperature (°C)       | 20                |  |  |
| Medium density (kg/m³)         | 1000              |  |  |
| Viscosity (mm²/s)              | 1                 |  |  |
|                                |                   |  |  |