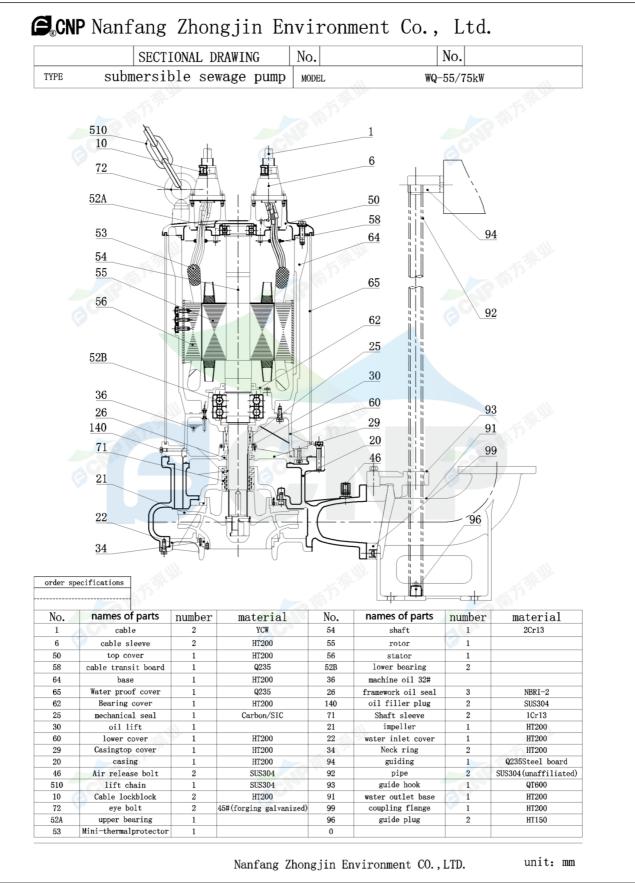

| CONP         | Structure picture | Manufacturer | CNP                                  |
|--------------|-------------------|--------------|--------------------------------------|
|              | Structure picture | Address      | Yuhang District, Hangzhou, Zhejiang, |
|              | 400WQ1600-9-55(I) | Contact      | 86-571-88637351                      |
|              |                   | Date         | 2022/03/09                           |
| Project Name |                   | Client Name  | DPA                                  |
|              |                   | Client Addr. |                                      |
| Item NO      |                   | Contacts     | Alireza                              |
|              |                   | Contact      |                                      |