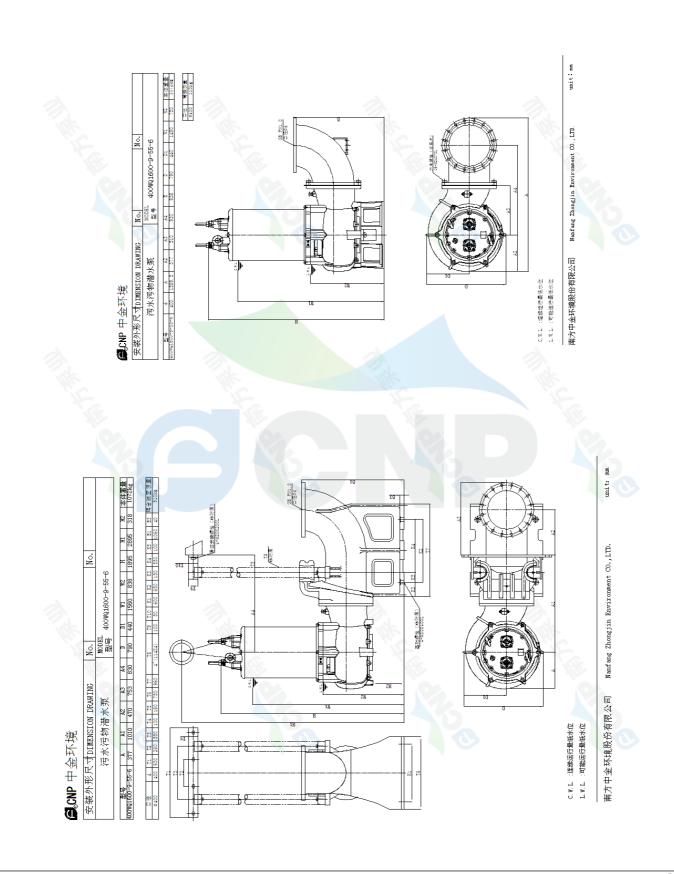

| CONP         | Structure picture | Manufacturer | CNP                                  |
|--------------|-------------------|--------------|--------------------------------------|
|              | Structure picture | Address      | Yuhang District, Hangzhou, Zhejiang, |
|              | 400WQ1600-9-55(I) | Contact      | 86-571-88637351                      |
|              |                   | Date         | 2022/03/09                           |
| Project Name |                   | Client Name  | DPA                                  |
|              |                   | Client Addr. |                                      |
| Item NO      |                   | Contacts     | Alireza                              |
|              |                   | Contact      |                                      |