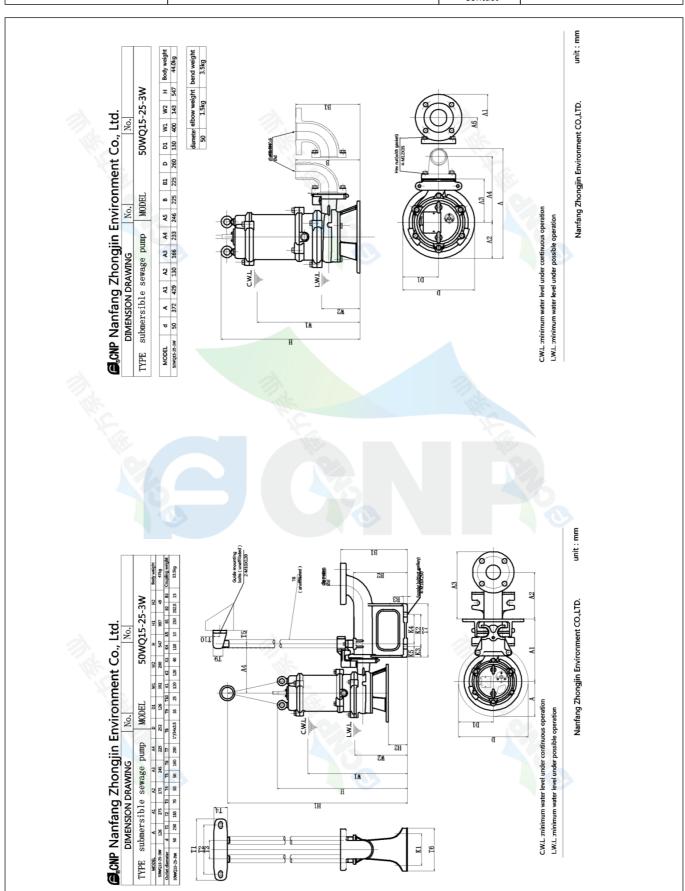

Nanfang Zhongjin Environment CO.,LTD.

unit: mm

|              | Installation picture  | Manufacturer | CNP                                  |
|--------------|-----------------------|--------------|--------------------------------------|
|              | ilistaliation picture | Address      | Yuhang District, Hangzhou, Zhejiang, |
| COND         | 50WQ15-25-3W(I)       | Contact      | 86-571-88637351                      |
|              | 30VVQ13-23-3VV(I)     | Date         | 2022/07/16                           |
| Project Name |                       | Client Name  | DPA                                  |
| Project Name |                       | Client Addr. |                                      |
| Item NO      |                       | Contacts     | Alireza                              |
| Item NO      | item NO               |              |                                      |