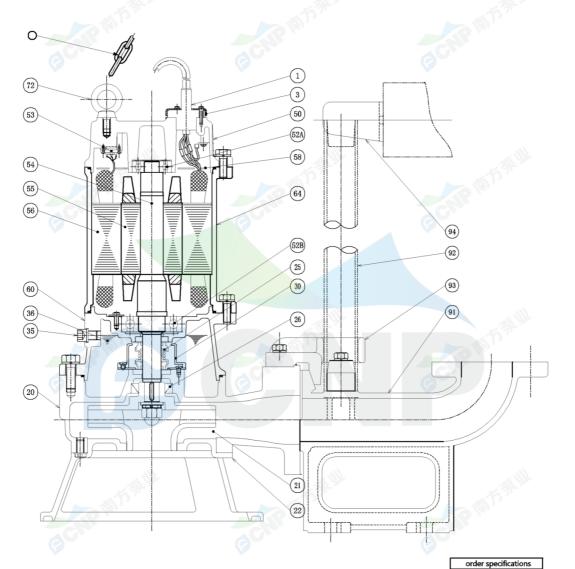

# **CNP** Nanfang Zhongjin Environment Co., Ltd.

| SECTIONAL DRAWING            |       | No.                  |
|------------------------------|-------|----------------------|
| TYPE submersible sewage pump | MODEL | WQ-1.5/2.2/3.0/4.0kW |

| No. | names of parts      | number | material   | No. | names of parts    | number | material                |
|-----|---------------------|--------|------------|-----|-------------------|--------|-------------------------|
| 1   | cable               | 1      | YZW        | 22  | water inlet cover | 1      | HT200                   |
| 3   | cable cover         | 1      | SUS304     | 20  | casing            | 1      | HT200                   |
| 50  | top cover           | 1      | HT200      | 35  | oil filler plug   | 1      | SUS304                  |
| 52A | upper bearing       | 1      |            | 36  | machine oil 32#   |        | ~ (1)2                  |
| 58  | cable transit board | 1      |            | 60  | lower cover       | 1      | HT200                   |
| 64  | base                | 1      | HT200      | 56  | stator            | 1      | 273                     |
| 52B | lower bearing       | 1      |            | 55  | rotor             | 1      | (5/3)                   |
| 25  | mechanical seal     | 1      | Carbon/SIC | 54  | shaft             | 1      |                         |
| 30  | oil lift            | 1      |            | 53  | thermal protector | 1      |                         |
| 26  | framework oil seal  | 1      | NBRI-2     | 72  | eye bolt          | 2      | 45#(forging galvanized) |
| 93  | guide hook          | 1      | HT200      | 91  | water outlet base | 1      | HT200                   |
| 21  | impeller            | 1      | HT200      | 94  | guiding           | 1      | HT200                   |
| 510 | lift chain          | 1      | SUS304     | 92  | pipe              | 1      | SUS304 (unaffiliated)   |