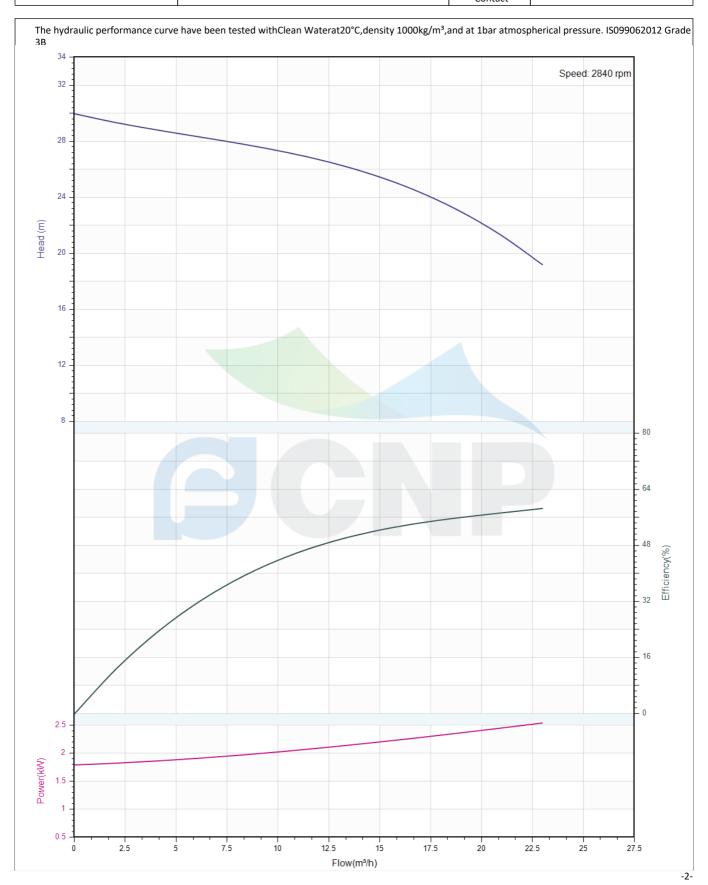

#### Others

Weight (kg) 47

|              | Performance Curve | Manufacturer | CNP                                  |
|--------------|-------------------|--------------|--------------------------------------|
|              | renormance curve  | Address      | Yuhang District, Hangzhou, Zhejiang, |
| COND         | 50WQ15-25-3W(I)   | Contact      | 86-571-88637351                      |
|              | 2044Q12-22-344(I) | Date         | 2022/07/16                           |
| Project Name |                   | Client Name  | DPA                                  |
| Project Name |                   | Client Addr. |                                      |
| Item NO      |                   | Contacts     | Alireza                              |
| ILEIII NO    |                   | Contact      |                                      |

| Rated parameters     |                 |  |  |  |  |
|----------------------|-----------------|--|--|--|--|
| Pump model           | 50WQ15-25-3W(I) |  |  |  |  |
| Part NO.             | 50WQ15-25-3W(I) |  |  |  |  |
| Rated flow (m³/h)    | 15              |  |  |  |  |
| Rated head (m)       | 25              |  |  |  |  |
| Rated efficiency (%) | 41.7            |  |  |  |  |
| Power (kW)           | 2.19            |  |  |  |  |
| Speed (rpm)          | 2840            |  |  |  |  |