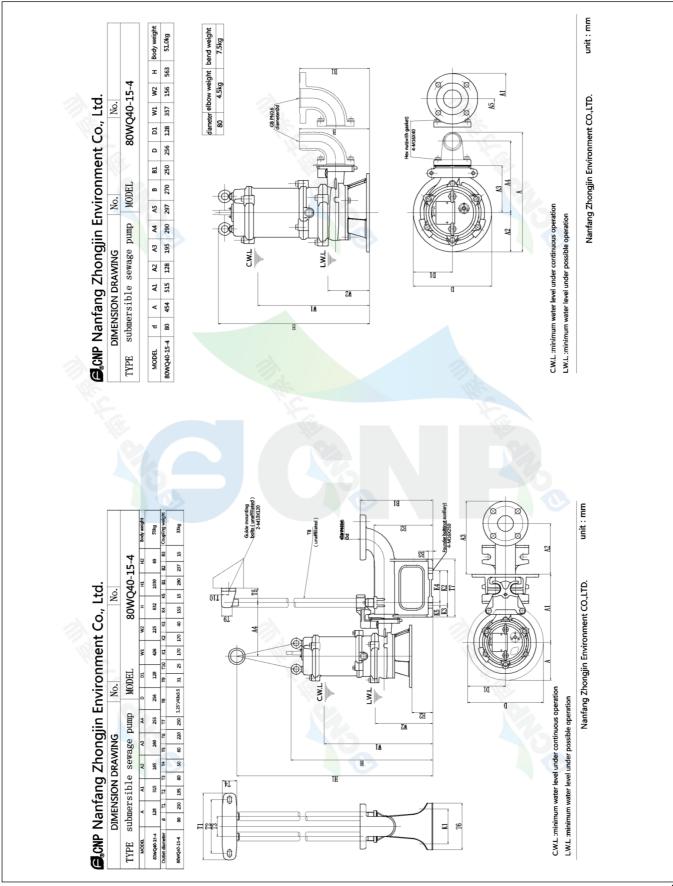

| CNP          | Installation picture | Manufacturer | CNP                                  |
|--------------|----------------------|--------------|--------------------------------------|
|              |                      | Address      | Yuhang District, Hangzhou, Zhejiang, |
|              | 80WQ40-15-4(I)       | Contact      | 86-571-88637351                      |
|              |                      | Date         | 2022/03/09                           |
| Project Name |                      | Client Name  | DPA                                  |
|              |                      | Client Addr. |                                      |
| Item NO      |                      | Contacts     | Alireza                              |
|              |                      | Contact      |                                      |