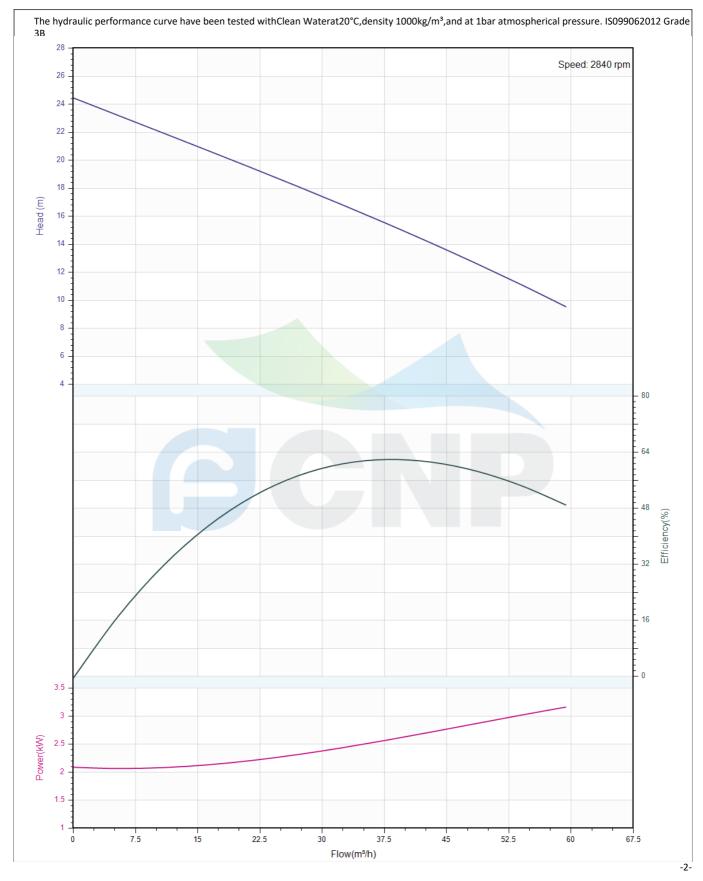

|              | Performance Curve | Manufacturer | CNP                                  |
|--------------|-------------------|--------------|--------------------------------------|
| CNP          | Performance curve | Address      | Yuhang District, Hangzhou, Zhejiang, |
|              | 80WQ40-15-4(I)    | Contact      | 86-571-88637351                      |
|              |                   | Date         | 2022/03/09                           |
| Project Name |                   | Client Name  | DPA                                  |
|              |                   | Client Addr. |                                      |
| Item NO      |                   | Contacts     | Alireza                              |
|              |                   | Contact      |                                      |

| Rated parameters               |                |  |
|--------------------------------|----------------|--|
| Pump model                     | 80WQ40-15-4(I) |  |
| Part NO.                       | 80WQ40-15-4(I) |  |
| Rated flow (m <sup>3</sup> /h) | 40             |  |
| Rated head (m)                 | 15             |  |
| Rated efficiency (%)           | 57.9           |  |
| Power (kW)                     | 3.019          |  |
| Speed (rpm)                    | 2840           |  |
|                                |                |  |
| Medium                         |                |  |
| Pumped medium                  | Clean Water    |  |
| Working temperature (°C)       | 20             |  |
| Medium density (kg/m³)         | 1000           |  |
| Viscosity (mm²/s)              | 1              |  |