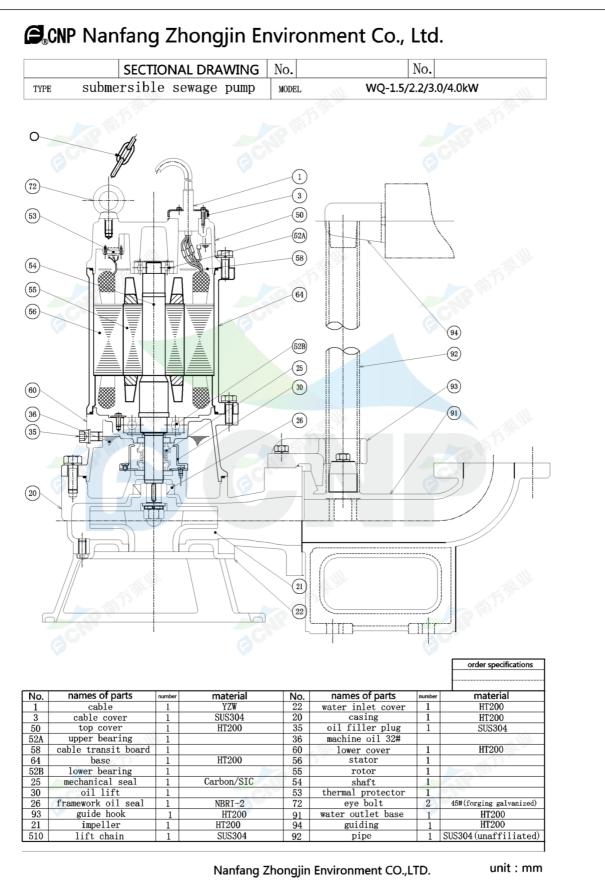

|              | Structure picture | Manufacturer | CNP                                  |
|--------------|-------------------|--------------|--------------------------------------|
| CONP         | Structure picture | Address      | Yuhang District, Hangzhou, Zhejiang, |
|              | 80WQ40-15-4(I)    | Contact      | 86-571-88637351                      |
|              |                   | Date         | 2022/03/09                           |
| Project Name |                   | Client Name  | DPA                                  |
|              |                   | Client Addr. |                                      |
| Item NO      |                   | Contacts     | Alireza                              |
|              |                   | Contact      |                                      |