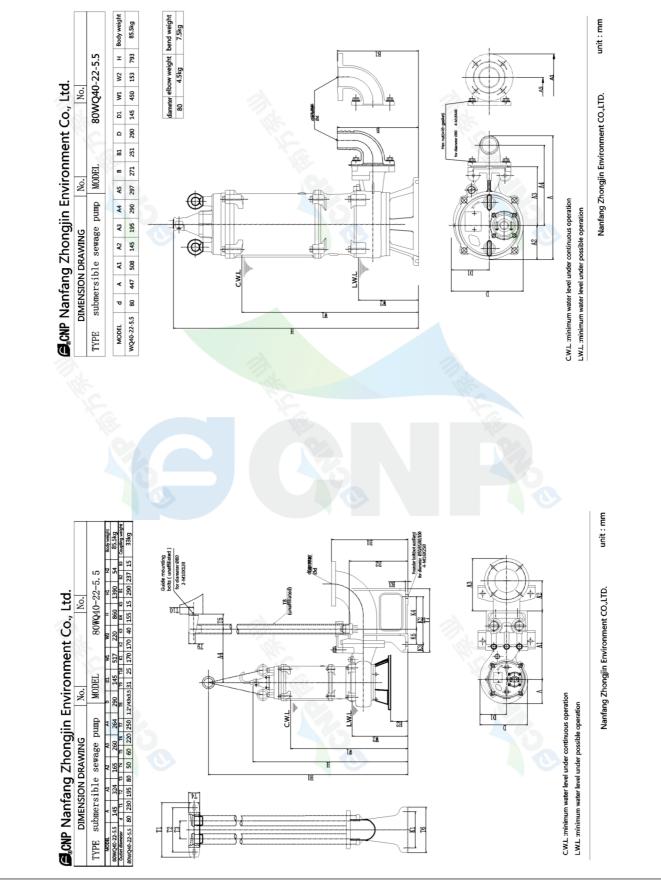

| CNP          | Installation picture | Manufacturer | CNP                                  |
|--------------|----------------------|--------------|--------------------------------------|
|              |                      | Address      | Yuhang District, Hangzhou, Zhejiang, |
|              | 80WQ40-22-5.5(I)     | Contact      | 86-571-88637351                      |
|              |                      | Date         | 2022/03/09                           |
| Project Name |                      | Client Name  | DPA                                  |
|              |                      | Client Addr. |                                      |
| Item NO      |                      | Contacts     | Alireza                              |
|              |                      | Contact      |                                      |
| Item NO      |                      | Contacts     | Alireza                              |