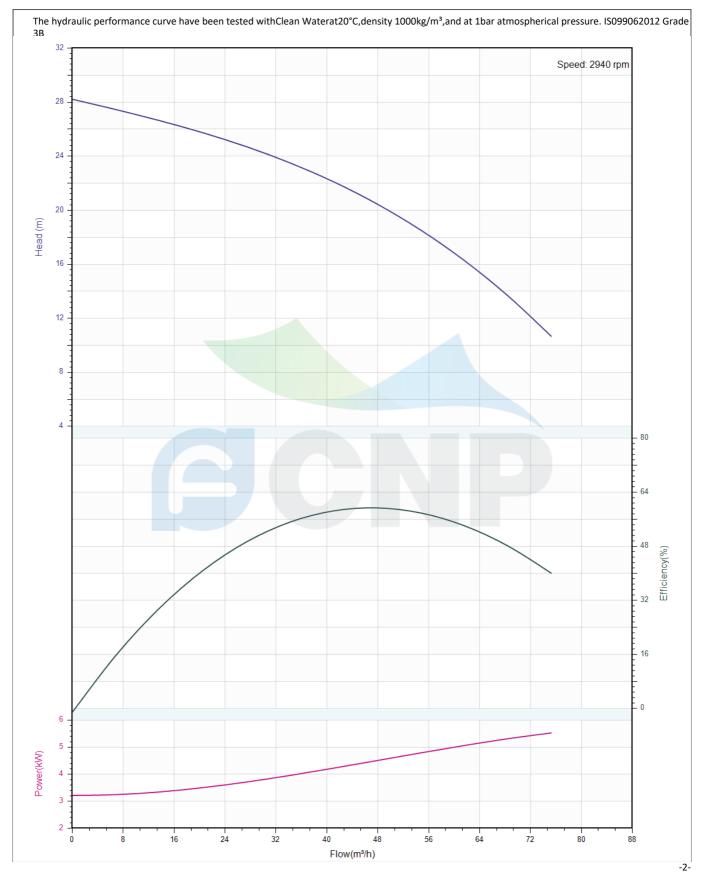

|              | Performance Curve<br>80WQ40-22-5.5(I) | Manufacturer | CNP                                  |
|--------------|---------------------------------------|--------------|--------------------------------------|
|              |                                       | Address      | Yuhang District, Hangzhou, Zhejiang, |
| COND         |                                       | Contact      | 86-571-88637351                      |
|              |                                       | Date         | 2022/03/09                           |
| Project Name | Project Name                          | Client Name  | DPA                                  |
| Project Name | Client Addr.                          |              |                                      |
| Item NO      |                                       | Contacts     | Alireza                              |
|              |                                       | Contact      |                                      |

| Rated parameters               |                  |
|--------------------------------|------------------|
| Pump model                     | 80WQ40-22-5.5(I) |
| Part NO.                       | 80WQ40-22-5.5(I) |
| Rated flow (m <sup>3</sup> /h) | 40               |
| Rated head (m)                 | 22               |
| Rated efficiency (%)           | 60.6             |
| Power (kW)                     | 3.964            |
| Speed (rpm)                    | 2940             |
|                                |                  |
| Medium                         |                  |
| Pumped medium                  | Clean Water      |
| Working temperature (°C)       | 20               |
| Medium density (kg/m³)         | 1000             |
| Viscosity (mm²/s)              | 1                |