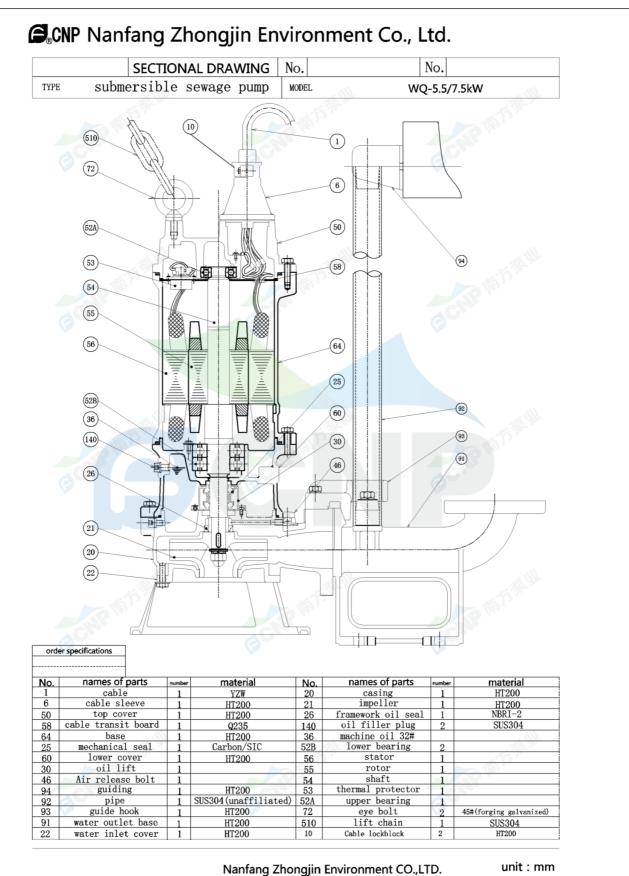

| BCNP         | Structure picture | Manufacturer | CNP                                  |
|--------------|-------------------|--------------|--------------------------------------|
|              |                   | Address      | Yuhang District, Hangzhou, Zhejiang, |
|              | 80WQ40-22-5.5(I)  | Contact      | 86-571-88637351                      |
|              |                   | Date         | 2022/03/09                           |
| Project Name |                   | Client Name  | DPA                                  |
| Project Name |                   | Client Addr. |                                      |
| Item NO      |                   | Contacts     | Alireza                              |
|              |                   | Contact      |                                      |

| Part NO.              | 80WQ40-22-5.5(I) |                                                                                                                                                                                                                                           |
|-----------------------|------------------|-------------------------------------------------------------------------------------------------------------------------------------------------------------------------------------------------------------------------------------------|
| Product Picture       |                  | Note                                                                                                                                                                                                                                      |
|                       |                  | The sewage submersible pump is composed of two parts: the motor and<br>the pump.<br>The two are separated by an oil chamber and a mechanical seal assembly.<br>Divided into fixed automatic coupling installation and mobile installation |
| technology            | -                |                                                                                                                                                                                                                                           |
| Pump rotator speed    | 2940             |                                                                                                                                                                                                                                           |
| Nameplate standards   | CE               |                                                                                                                                                                                                                                           |
| Material              |                  |                                                                                                                                                                                                                                           |
| Impeller              | HT200            |                                                                                                                                                                                                                                           |
| Pump shaft            | 20cr13           |                                                                                                                                                                                                                                           |
| Rubber code           | P                |                                                                                                                                                                                                                                           |
| Pump case             | HT200            |                                                                                                                                                                                                                                           |
| Installation          |                  |                                                                                                                                                                                                                                           |
| Connection Code       | F                |                                                                                                                                                                                                                                           |
| Maximum Pressure/Ter  |                  |                                                                                                                                                                                                                                           |
| Flange Standard       | DIN              |                                                                                                                                                                                                                                           |
| Pressure Class        | PN6              |                                                                                                                                                                                                                                           |
| Medium                |                  |                                                                                                                                                                                                                                           |
| Medium Temperature    | 40               |                                                                                                                                                                                                                                           |
| Maximum diameter of   |                  |                                                                                                                                                                                                                                           |
| Maximum Environment   | Temper 40        |                                                                                                                                                                                                                                           |
| Structure dimension   | I                |                                                                                                                                                                                                                                           |
| Standard caliber      | DN               |                                                                                                                                                                                                                                           |
| Outlet Diameter       | DN80             |                                                                                                                                                                                                                                           |
| Motor                 |                  |                                                                                                                                                                                                                                           |
| Number of Motor Phase | e Three Phas     | se                                                                                                                                                                                                                                        |
| Protection Class      | IP68             |                                                                                                                                                                                                                                           |
| Insulation Class      | F                |                                                                                                                                                                                                                                           |
| Motor Power           | 5.5              |                                                                                                                                                                                                                                           |
| Power Frequency       | 50HZ             |                                                                                                                                                                                                                                           |
| Rated Voltage (V)     | 380V             |                                                                                                                                                                                                                                           |
| Rated Current (A)     | 10.8             |                                                                                                                                                                                                                                           |
| Starting mode         | direct boo       | t                                                                                                                                                                                                                                         |
| Seal                  |                  |                                                                                                                                                                                                                                           |
| Mechanical Seal       | H-30             |                                                                                                                                                                                                                                           |
| Others                |                  |                                                                                                                                                                                                                                           |
| Weight (kg)           | 85.5             |                                                                                                                                                                                                                                           |