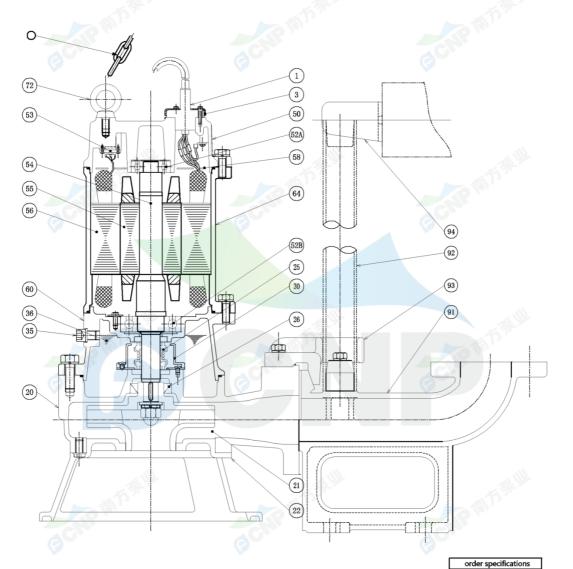

# **CNP** Nanfang Zhongjin Environment Co., Ltd.

| SECTIONAL DRAWING            | No.   | No.                  |
|------------------------------|-------|----------------------|
| TYPE submersible sewage pump | MODEL | WQ-1.5/2.2/3.0/4.0kW |

| No. | names of parts      | number | material   | No. | names of parts    | number | material                |
|-----|---------------------|--------|------------|-----|-------------------|--------|-------------------------|
| 1   | cable               | 1      | YZW        | 22  | water inlet cover | 1      | HT200                   |
| 3   | cable cover         | 1      | SUS304     | 20  | casing            | 1      | HT200                   |
| 50  | top cover           | 1      | HT200      | 35  | oil filler plug   | 1      | SUS304                  |
| 52A | upper bearing       | 1      |            | 36  | machine oil 32#   |        | _ (1)2                  |
| 58  | cable transit board | 1      |            | 60  | lower cover       | 1      | HT200                   |
| 64  | base                | 1      | HT200      | 56  | stator            | 1      | ~73.                    |
| 52B | lower bearing       | 1      |            | 55  | rotor             | 1      | (56)                    |
| 25  | mechanical seal     | 1      | Carbon/SIC | 54  | shaft             | 1      |                         |
| 30  | oil lift            | 1      |            | 53  | thermal protector | 1      |                         |
| 26  | framework oil seal  | 1      | NBRI-2     | 72  | eye bolt          | 2      | 45#(forging galvanized) |
| 93  | guide hook          | 1      | HT200      | 91  | water outlet base | 1      | HT200                   |
| 21  | impeller            | 1      | HT200      | 94  | guiding           | 1      | HT200                   |
| 510 | lift chain          | 1      | SUS304     | 92  | pipe              | 1      | SUS304(unaffiliated)    |