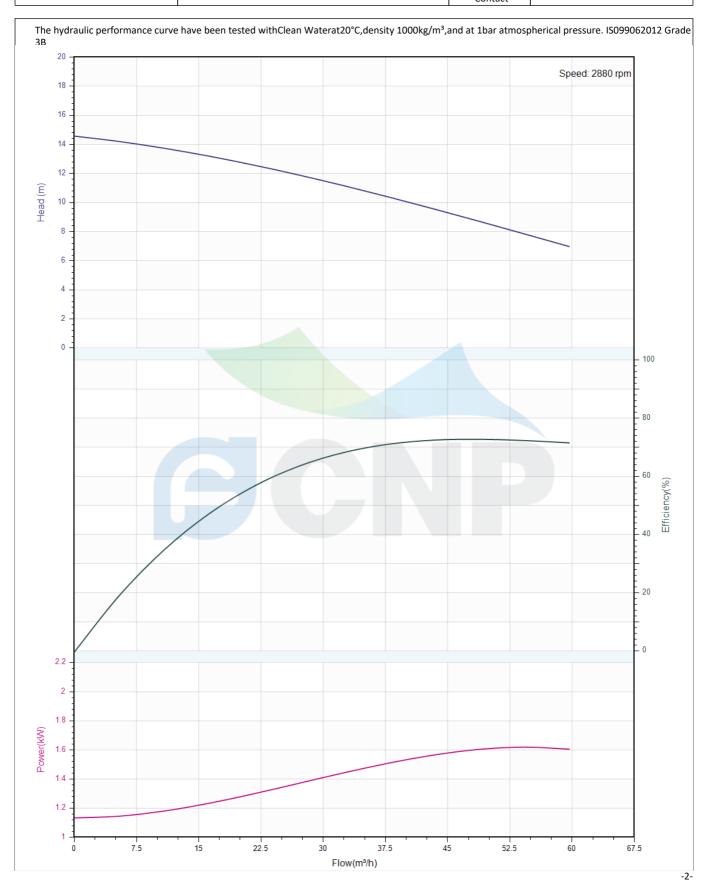

#### Others

Weight (kg) 42.5

|   |              | Performance Curve | Manufacturer | CNP                                  |
|---|--------------|-------------------|--------------|--------------------------------------|
|   |              | renormance curve  | Address      | Yuhang District, Hangzhou, Zhejiang, |
|   | COND         | 80WQ45-9-2.2(I)   |              | 86-571-88637351                      |
|   |              | 00VVQ43-3-2.2(I)  | Date         | 2022/03/09                           |
| Γ | Project Name | Project Name      |              | DPA                                  |
|   | Project Name |                   | Client Addr. |                                      |
| Γ | Item NO      |                   | Contacts     | Alireza                              |
|   | itelli NO    |                   | Contact      |                                      |

| Rated parameters     |                 |
|----------------------|-----------------|
| Pump model           | 80WQ45-9-2.2(I) |
| Part NO.             | 80WQ45-9-2.2(I) |
| Rated flow (m³/h)    | 45              |
| Rated head (m)       | 9               |
| Rated efficiency (%) | 62              |
| Power (kW)           | 2.091           |
| Speed (rpm)          | 2880            |

| Medium                   |             |
|--------------------------|-------------|
| Pumped medium            | Clean Water |
| Working temperature (°C) | 20          |
| Medium density (kg/m³)   | 1000        |
| Viscosity (mm²/s)        | 1           |
|                          | •           |