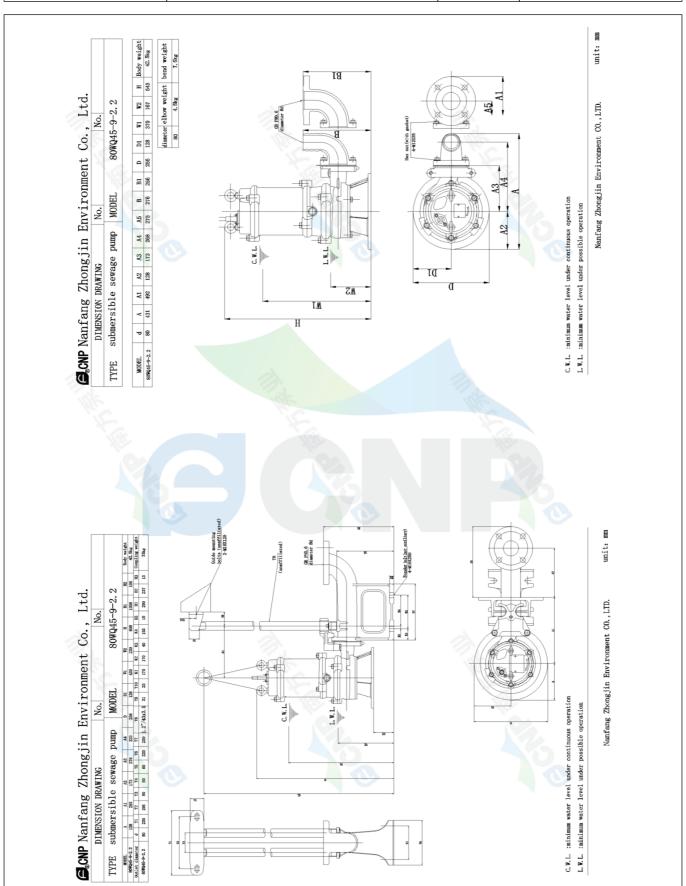

Nanfang Zhongjin Environment CO.,LTD.

unit: mm

|              | Installation picture  | Manufacturer | CNP                                  |
|--------------|-----------------------|--------------|--------------------------------------|
|              | ilistaliation picture | Address      | Yuhang District, Hangzhou, Zhejiang, |
| COND         | 80WQ45-9-2.2(I)       | Contact      | 86-571-88637351                      |
|              | 80VVQ43-3-2.2(I)      | Date         | 2022/03/09                           |
| Project Name |                       | Client Name  | DPA                                  |
| Project Name |                       | Client Addr. |                                      |
| Item NO      | Itom NO               |              | Alireza                              |
| Item NO      |                       | Contact      |                                      |